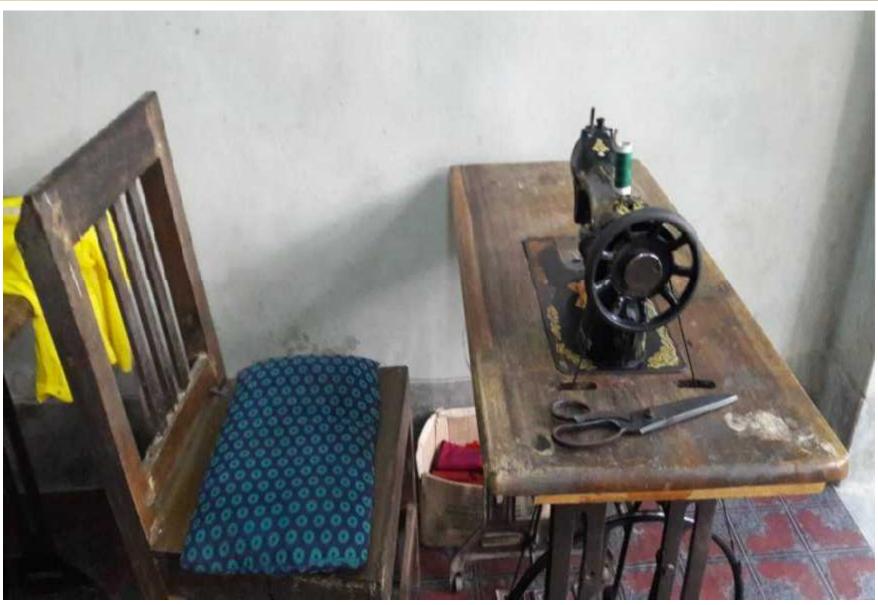

# PROPOSED BUSINESS Info.

| Business Name                                                                                                                        | : | Tamanna Tailors                                                                        |             |
|--------------------------------------------------------------------------------------------------------------------------------------|---|----------------------------------------------------------------------------------------|-------------|
| Address/ Location                                                                                                                    | : | Amisapara , Sonaimuri , Noakhali                                                       |             |
| Total Investment in BDT                                                                                                              | : | 1,84,500                                                                               |             |
| Financing                                                                                                                            | : | Self BDT 1,34,500 (from existing business) Required Investment BDT 50,000/-(as equity) | 73 %<br>27% |
| Present salary/drawings from business (estimates)                                                                                    | : | 8000/-                                                                                 |             |
| Proposed Salary                                                                                                                      | : | 8,000/-                                                                                |             |
| Proposed Business  (i) % of present gross profit margin  (ii) Estimated % of proposed gross profit margin  (iii) Agreed grace period | : | 15%<br>15%<br>2 months                                                                 |             |

### PRESENT & PROPOSED INVESTMENT Breakdown

| Particulars                                                              | Existing Business (BDT)                               | Proposed (BDT) | Total<br>(BDT) |
|--------------------------------------------------------------------------|-------------------------------------------------------|----------------|----------------|
| Investments in different categories:                                     | (1)                                                   | (2)            | (1+2)          |
| Present Stock Items: সেলাই মেশিন ওভারলক মেশিন টৌবিল আয়রন ডেকরেশন অন্যান | 50,000<br>15,000<br>30,000<br>4500<br>30,000<br>5,000 |                | 1,34,500       |
| Proposed items:                                                          |                                                       | 50,000         | 50,000         |
| Total Capital                                                            |                                                       |                | 1,84,500       |

#### PRESENT & PROPOSED INVESTMENT Breakdown

(Continued)

| Present Stock items |          |  |  |  |
|---------------------|----------|--|--|--|
| Product name        | Amount   |  |  |  |
| ডেকরেশন             | 30,000   |  |  |  |
| সেলাই মেশিন         | 50,000   |  |  |  |
| ওভারলক মেশিন        | 15,000   |  |  |  |
| আয়রন               | 4,500    |  |  |  |
| টেবিল               | 30,000   |  |  |  |
| অন্যান              | 5,000    |  |  |  |
| Total Present Stock | 1,34,500 |  |  |  |