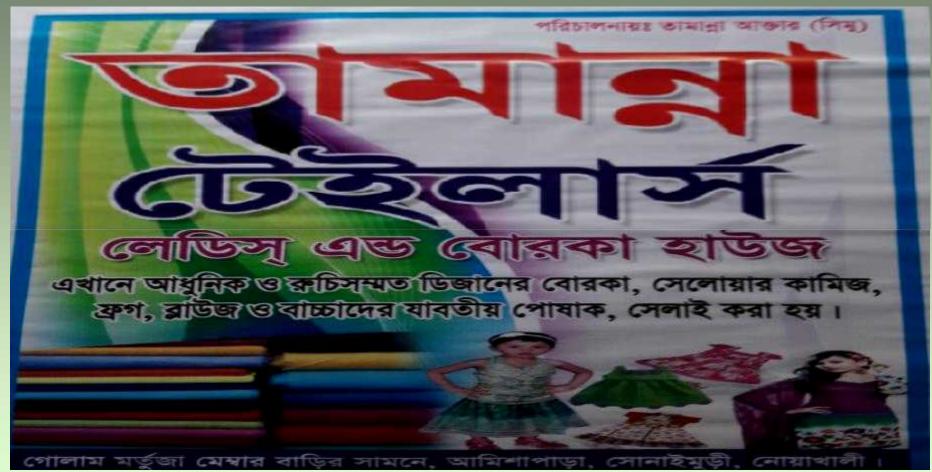

# PROPOSED BUSINESS Info.

| Business Name                                                                                                                        | : | Tamanna Tailors                                                                        |             |
|--------------------------------------------------------------------------------------------------------------------------------------|---|----------------------------------------------------------------------------------------|-------------|
| Address/ Location                                                                                                                    | : | Amisapara , Sonaimuri , Noakhali                                                       |             |
| Total Investment in BDT                                                                                                              | : | 1,84,500                                                                               |             |
| Financing                                                                                                                            | : | Self BDT 1,34,500 (from existing business) Required Investment BDT 50,000/-(as equity) | 73 %<br>27% |
| Present salary/drawings from business (estimates)                                                                                    | : | 8000/-                                                                                 |             |
| Proposed Salary                                                                                                                      | : | 8,000/-                                                                                |             |
| Proposed Business  (i) % of present gross profit margin  (ii) Estimated % of proposed gross profit margin  (iii) Agreed grace period | : | 15%<br>15%<br>2 months                                                                 |             |