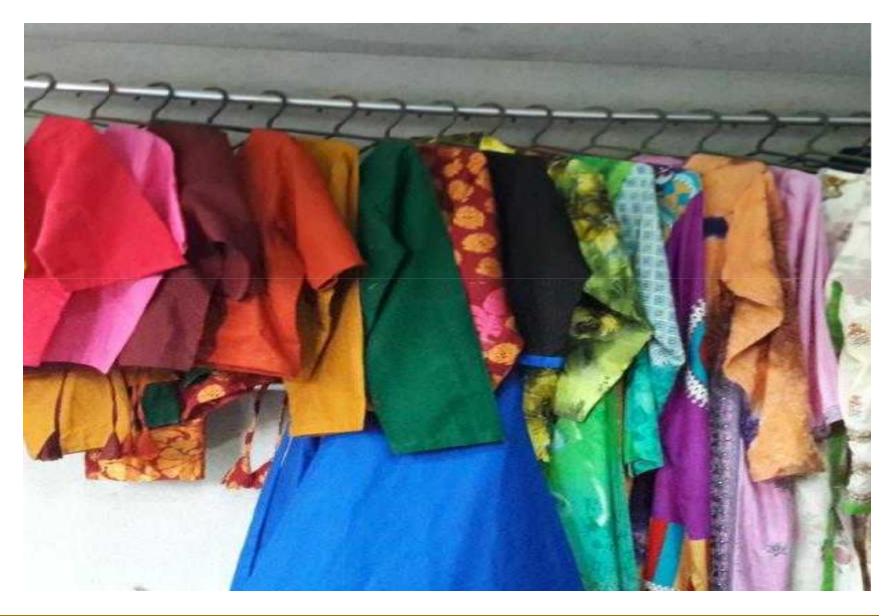

# PROPOSED BUSINESS Info.

| Business Name                                                                                                                        | : | Tamanna Tailors                                                                        |             |
|--------------------------------------------------------------------------------------------------------------------------------------|---|----------------------------------------------------------------------------------------|-------------|
| Address/ Location                                                                                                                    | : | Amisapara , Sonaimuri , Noakhali                                                       |             |
| Total Investment in BDT                                                                                                              | : | 1,84,500                                                                               |             |
| Financing                                                                                                                            | : | Self BDT 1,34,500 (from existing business) Required Investment BDT 50,000/-(as equity) | 73 %<br>27% |
| Present salary/drawings from business (estimates)                                                                                    | : | 8000/-                                                                                 |             |
| Proposed Salary                                                                                                                      | : | 8,000/-                                                                                |             |
| Proposed Business  (i) % of present gross profit margin  (ii) Estimated % of proposed gross profit margin  (iii) Agreed grace period | : | 15%<br>15%<br>2 months                                                                 |             |