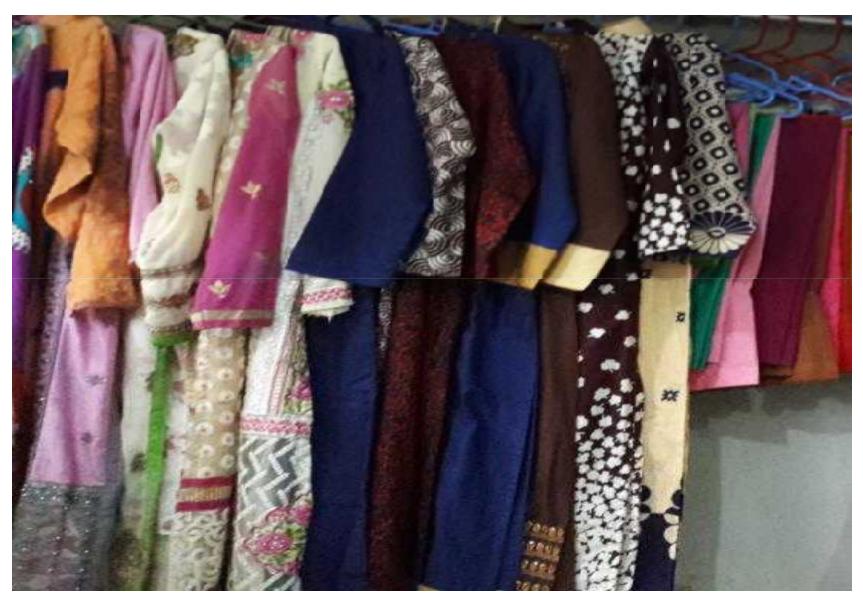

# PROPOSED BUSINESS Info.

| Business Name                                                                                                                        | : | Tamanna Tailors                                                                        |             |
|--------------------------------------------------------------------------------------------------------------------------------------|---|----------------------------------------------------------------------------------------|-------------|
| Address/ Location                                                                                                                    | : | Amisapara , Sonaimuri , Noakhali                                                       |             |
| Total Investment in BDT                                                                                                              | : | 1,84,500                                                                               |             |
| Financing                                                                                                                            | : | Self BDT 1,34,500 (from existing business) Required Investment BDT 50,000/-(as equity) | 73 %<br>27% |
| Present salary/drawings from business (estimates)                                                                                    | : | 8000/-                                                                                 |             |
| Proposed Salary                                                                                                                      | : | 8,000/-                                                                                |             |
| Proposed Business  (i) % of present gross profit margin  (ii) Estimated % of proposed gross profit margin  (iii) Agreed grace period | : | 15%<br>15%<br>2 months                                                                 |             |