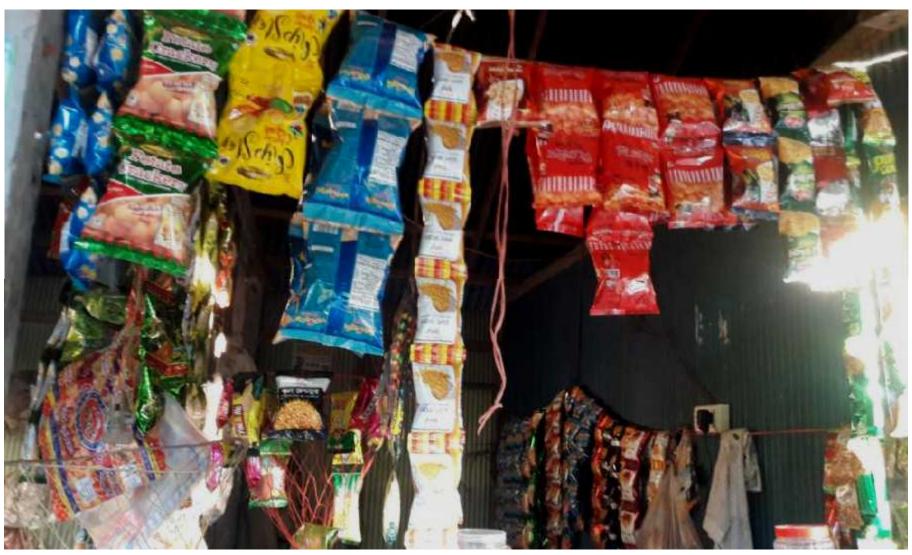

# PROPOSED BUSINESS Info.

| Business Name                                                                                                                                    | : | Maa Store                                                                             |            |
|--------------------------------------------------------------------------------------------------------------------------------------------------|---|---------------------------------------------------------------------------------------|------------|
| Address/ Location                                                                                                                                | : | Basukipara Sonaimuri                                                                  |            |
| Total Investment in BDT                                                                                                                          | : | 1,85,700                                                                              |            |
| Financing                                                                                                                                        | : | Self BDT1,25,700 (from existing business) Required Investment BDT 60,000/-(as equity) | 68%<br>32% |
| Present salary/drawings from business (estimates)                                                                                                | : | 7,000/-                                                                               |            |
| Proposed Salary                                                                                                                                  | : | 7,000/-                                                                               |            |
| Proposed Business  (i) % of present gross     profit margin  (ii) Estimated % of     proposed gross profit     margin  (iii) Agreed grace period | : | 25%<br>25%<br>2 months                                                                |            |

### PRESENT & PROPOSED INVESTMENT Breakdown

| Particulars                                                                                                                                                                      | Existing Business (BDT)                                                                                              | Proposed (BDT) | Total<br>(BDT) |
|----------------------------------------------------------------------------------------------------------------------------------------------------------------------------------|----------------------------------------------------------------------------------------------------------------------|----------------|----------------|
| Investments in different categories:                                                                                                                                             | (1)                                                                                                                  | (2)            | (1+2)          |
| Present Stock Items:     বিস্কৃট     চিপছ     চকলেট     বেকারী বিস্কৃট     চানাচুর     সফ ডিংকস     আচার     কয়েল     জদ্দা     ফ্রিজ     টিভি     গেস সিলিভার + চুলা     টেবিল | 15,000<br>4,000<br>3,000<br>5,000<br>7,000<br>4,000<br>3,000<br>1,200<br>1,500<br>35,000<br>10,000<br>9,000<br>6,000 | (2)            | 1,25,700       |
| বেঞ্জ<br>তাক                                                                                                                                                                     | 12,000<br>10,000                                                                                                     |                |                |
| Proposed items:                                                                                                                                                                  |                                                                                                                      | 60,000         | 60,000         |
| Total Capital                                                                                                                                                                    |                                                                                                                      |                | 1,85,700       |