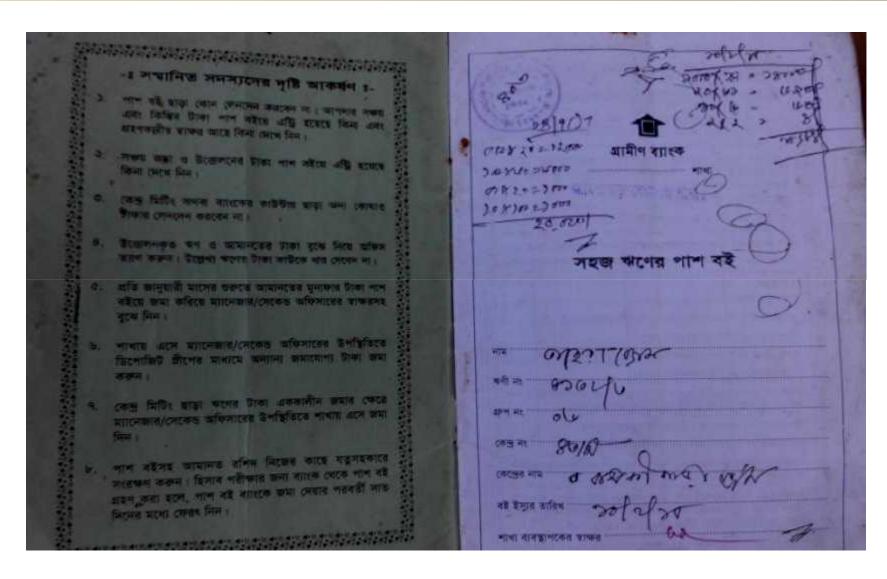

### BRIEF BIO OF THE PROPOSED NOBIN UDYOKTA

| Name                                                                                                                                                          | :                                       | Abul Kalam Azad                                                                                                                                                                         |
|---------------------------------------------------------------------------------------------------------------------------------------------------------------|-----------------------------------------|-----------------------------------------------------------------------------------------------------------------------------------------------------------------------------------------|
| Age                                                                                                                                                           | :                                       | 19/03/1996                                                                                                                                                                              |
| Marital status                                                                                                                                                | :                                       | Unmarried                                                                                                                                                                               |
| Children                                                                                                                                                      | :                                       | N/A                                                                                                                                                                                     |
| No. of siblings:                                                                                                                                              | :                                       | 3 Brothers & Two sisters                                                                                                                                                                |
| Parent's and GB related Info  (i) Who is GB member  (ii) Mother's name  (iii) Father's name  (iv) GB member's info                                            | : : :                                   | Mother Father Tahera Begum Jamal Uddin Member since:01/06/1998 Branch: Amisapara , Group:06 Loanee No.4132/3,Center:43/M, First loan:5,000/- Existing loan:50,000 , Outstanding: 20,000 |
| Further Information:  (v) Who pays GB loan installment  (vi) Mobile lady  (vii) Grameen Education Loan  (viii) Any other loan like GCCN, GKF etc  (ix) Others | : : : : : : : : : : : : : : : : : : : : | Father N/A N/A N/A N/A N/A                                                                                                                                                              |
| Education                                                                                                                                                     | :                                       | Eight                                                                                                                                                                                   |

### BRIEF HISTORY OF GB LOAN Utilization by Family

NU's mother has been a member of Grameen Bank from 1998 to 2017. At first his mother took a loan amount of 5,000 BDT from Grameen Bank. She invested the money in NU's business. NU's mother gradually improved their life standard by using GB loan.