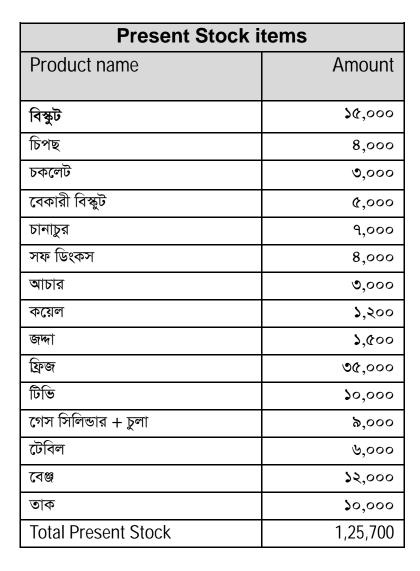

### PRESENT & PROPOSED INVESTMENT Breakdown

| Particulars                                                                                                                                                                      | Existing Business (BDT)                                                                                              | Proposed (BDT) | Total<br>(BDT) |
|----------------------------------------------------------------------------------------------------------------------------------------------------------------------------------|----------------------------------------------------------------------------------------------------------------------|----------------|----------------|
| Investments in different categories:                                                                                                                                             | (1)                                                                                                                  | (2)            | (1+2)          |
| Present Stock Items:     বিস্কৃট     চিপছ     চকলেট     বেকারী বিস্কৃট     চানাচুর     সফ ডিংকস     আচার     কয়েল     জদ্দা     ফ্রিজ     টিভি     গেস সিলিভার + চুলা     টেবিল | 15,000<br>4,000<br>3,000<br>5,000<br>7,000<br>4,000<br>3,000<br>1,200<br>1,500<br>35,000<br>10,000<br>9,000<br>6,000 | (2)            | 1,25,700       |
| বেঞ্জ<br>তাক                                                                                                                                                                     | 12,000<br>10,000                                                                                                     |                |                |
| Proposed items:                                                                                                                                                                  |                                                                                                                      | 60,000         | 60,000         |
| Total Capital                                                                                                                                                                    |                                                                                                                      |                | 1,85,700       |