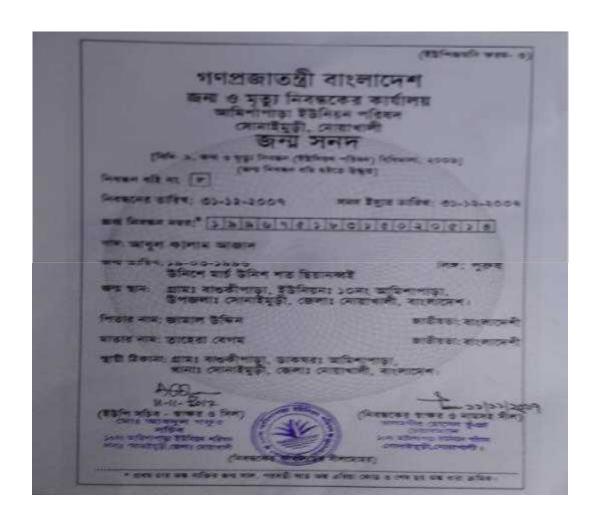

### BRIEF BIO OF THE PROPOSED NOBIN UDYOKTA

| Name                                                                                                                                                          | :                                       | Abul Kalam Azad                                                                                                                                                                         |
|---------------------------------------------------------------------------------------------------------------------------------------------------------------|-----------------------------------------|-----------------------------------------------------------------------------------------------------------------------------------------------------------------------------------------|
| Age                                                                                                                                                           | :                                       | 19/03/1996                                                                                                                                                                              |
| Marital status                                                                                                                                                | :                                       | Unmarried                                                                                                                                                                               |
| Children                                                                                                                                                      | :                                       | N/A                                                                                                                                                                                     |
| No. of siblings:                                                                                                                                              | :                                       | 3 Brothers & Two sisters                                                                                                                                                                |
| Parent's and GB related Info  (i) Who is GB member  (ii) Mother's name  (iii) Father's name  (iv) GB member's info                                            | : : :                                   | Mother Father Tahera Begum Jamal Uddin Member since:01/06/1998 Branch: Amisapara , Group:06 Loanee No.4132/3,Center:43/M, First loan:5,000/- Existing loan:50,000 , Outstanding: 20,000 |
| Further Information:  (v) Who pays GB loan installment  (vi) Mobile lady  (vii) Grameen Education Loan  (viii) Any other loan like GCCN, GKF etc  (ix) Others | : : : : : : : : : : : : : : : : : : : : | Father N/A N/A N/A N/A N/A                                                                                                                                                              |
| Education                                                                                                                                                     | :                                       | Eight                                                                                                                                                                                   |