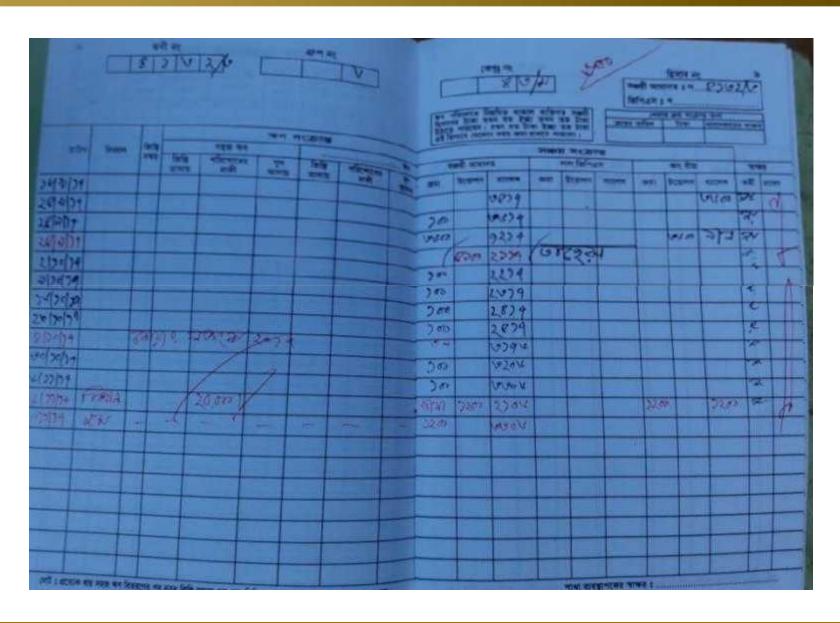

### BRIEF BIO OF THE PROPOSED NOBIN UDYOKTA

| Name                                                                                                                                                          | :                                       | Abul Kalam Azad                                                                                                                                                                         |
|---------------------------------------------------------------------------------------------------------------------------------------------------------------|-----------------------------------------|-----------------------------------------------------------------------------------------------------------------------------------------------------------------------------------------|
| Age                                                                                                                                                           | :                                       | 19/03/1996                                                                                                                                                                              |
| Marital status                                                                                                                                                | :                                       | Unmarried                                                                                                                                                                               |
| Children                                                                                                                                                      | :                                       | N/A                                                                                                                                                                                     |
| No. of siblings:                                                                                                                                              | :                                       | 3 Brothers & Two sisters                                                                                                                                                                |
| Parent's and GB related Info  (i) Who is GB member  (ii) Mother's name  (iii) Father's name  (iv) GB member's info                                            | : : :                                   | Mother Father Tahera Begum Jamal Uddin Member since:01/06/1998 Branch: Amisapara , Group:06 Loanee No.4132/3,Center:43/M, First loan:5,000/- Existing loan:50,000 , Outstanding: 20,000 |
| Further Information:  (v) Who pays GB loan installment  (vi) Mobile lady  (vii) Grameen Education Loan  (viii) Any other loan like GCCN, GKF etc  (ix) Others | : : : : : : : : : : : : : : : : : : : : | Father N/A N/A N/A N/A N/A                                                                                                                                                              |
| Education                                                                                                                                                     | :                                       | Eight                                                                                                                                                                                   |

### BRIEF HISTORY OF GB LOAN Utilization by Family

NU's mother has been a member of Grameen Bank from 1998 to 2017. At first his mother took a loan amount of 5,000 BDT from Grameen Bank. She invested the money in NU's business. NU's mother gradually improved their life standard by using GB loan.