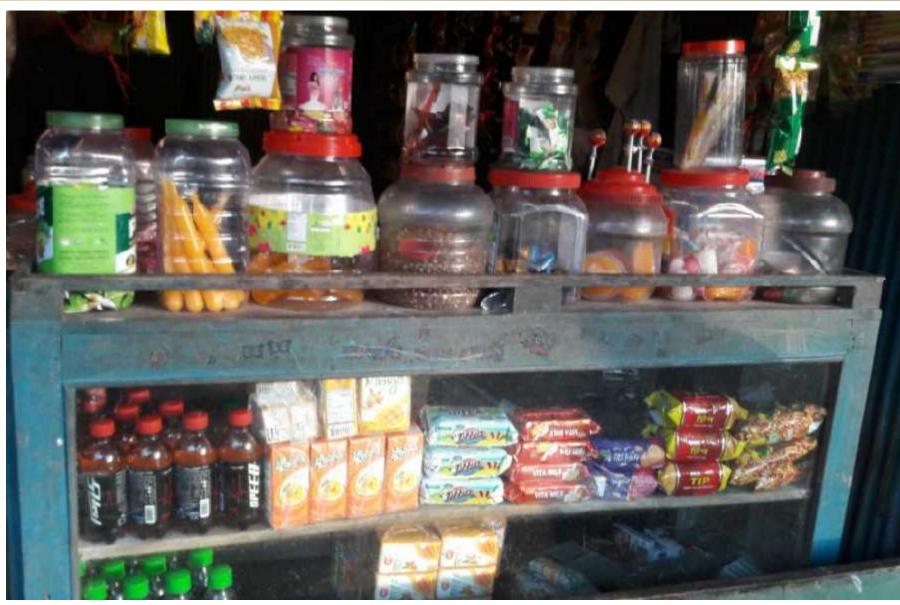

### PRESENT & PROPOSED INVESTMENT Breakdown

| Particulars                                                                                                                                                                      | Existing Business (BDT)                                                                                              | Proposed (BDT) | Total<br>(BDT) |
|----------------------------------------------------------------------------------------------------------------------------------------------------------------------------------|----------------------------------------------------------------------------------------------------------------------|----------------|----------------|
| Investments in different categories:                                                                                                                                             | (1)                                                                                                                  | (2)            | (1+2)          |
| Present Stock Items:     বিস্কৃট     চিপছ     চকলেট     বেকারী বিস্কৃট     চানাচুর     সফ ডিংকস     আচার     কয়েল     জদ্দা     ফ্রিজ     টিভি     গেস সিলিভার + চুলা     টেবিল | 15,000<br>4,000<br>3,000<br>5,000<br>7,000<br>4,000<br>3,000<br>1,200<br>1,500<br>35,000<br>10,000<br>9,000<br>6,000 | (2)            | 1,25,700       |
| বেঞ্জ<br>তাক                                                                                                                                                                     | 12,000<br>10,000                                                                                                     |                |                |
| Proposed items:                                                                                                                                                                  |                                                                                                                      | 60,000         | 60,000         |
| Total Capital                                                                                                                                                                    |                                                                                                                      |                | 1,85,700       |

#### PRESENT & PROPOSED INVESTMENT Breakdown

(Continued)

| Proposed             | items  |
|----------------------|--------|
| Product Name         | Amount |
| চাউল++চিনি           | 30,000 |
| সফ্ট ডিংকস           | 20,000 |
| বিস্কুট              | 10,000 |
| Total Proposed Stock | 60,000 |