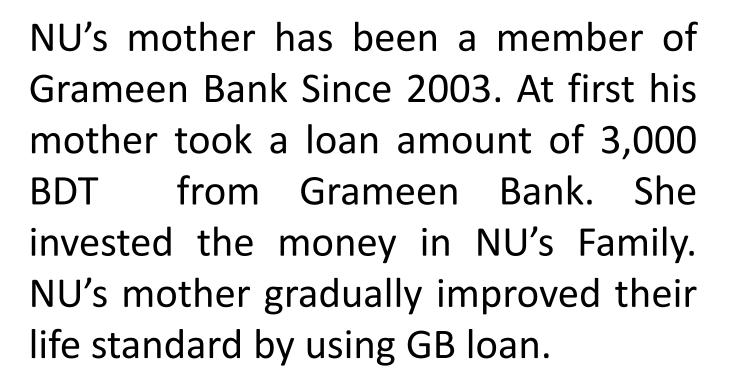

#### সদস্য প্রত্যয়ন পত্র

আমি রবিউল হাসান প্রোপ্রাইটর- হাসান ষ্টোর গ্রামঃ চাঁদখালী,ডাকঘরঃ-রামানন্দী উপজেলাঃ- সদর জেলাঃ- লক্ষ্মীপুর। আমার মা জনাবা শেফালী বেগম গ্রামীণ ব্যাংক লাহার কান্দি শাখার ৪৫/ম কেন্দ্রের সদস্য,গ্রুপ নং-০১।

আমি মুঃ মুজাহিদুল ইসলাম ইউনিট ইনচার্জ, লক্ষীপুর ইউনিট, লক্ষীপুর। আমি তার কেন্দ্রের অন্যান্য সদস্যের সাথে কথা বলে মোটামুটি নিশ্চিন্ত হই যে, তিনি ২০০৩ইং সাল থেকে ২০১০ইং সাল পর্যন্ত গ্রামীণ ব্যাংকের লাহার কান্দি শাখার এক জন সক্রিয় সদস্য ছিলেন।