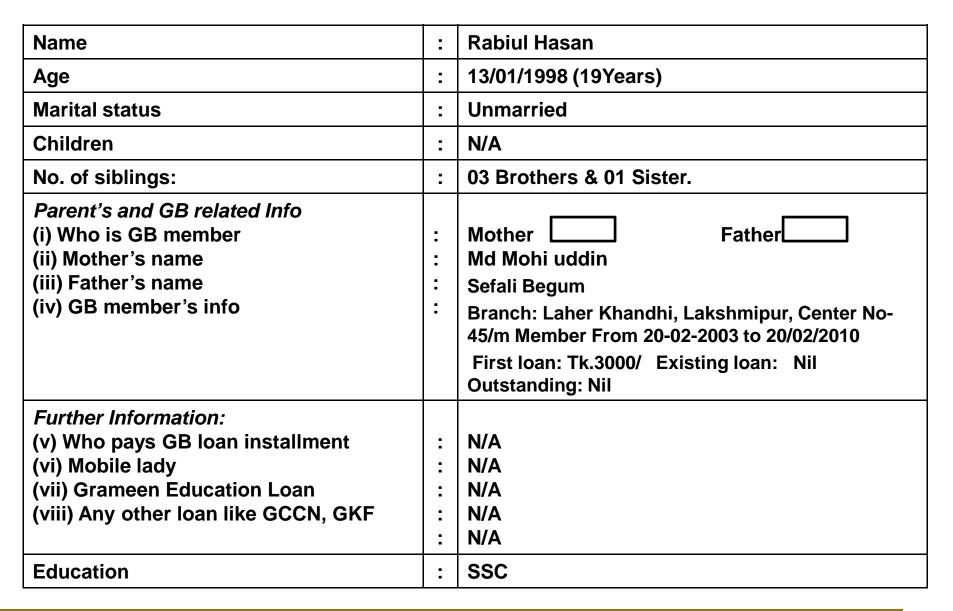

#### BRIEF BIO OF THE PROPOSED NOBIN UDYOKTA

# BRIEF BIO OF THE PROPOSED NOBIN UDYOKTA (Continued)

| Present Occupation                      | : | Varieties Business                    |
|-----------------------------------------|---|---------------------------------------|
| Trade License Number                    | : | 17-18/68                              |
| Business Experiences                    | : | 02 years                              |
| Other Own/Family Sources of Income      | : | N/A                                   |
| Other Own/Family Sources of Liabilities | : | N/A                                   |
| NU Contact Info                         | : | 01848443418                           |
| NU Project Source/Reference             | : | GT Laxmipur Unit Office,<br>Laxmipur. |