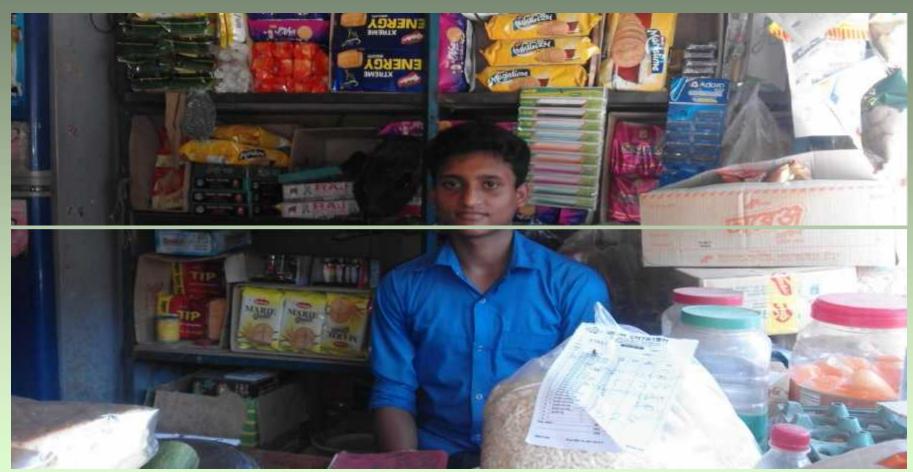

#### A Nobin Udyokta Project Hasan Store

Project by : Rabiul Hasan Identified by : Md. Mozahidul Islam Verified By: Md. Masum Mia

## PROPOSED BUSINESS Info.

| : | Hasan Store                                                                                             |
|---|---------------------------------------------------------------------------------------------------------|
| - | Jogirhat Bazar,Sadar , Laxmipur.                                                                        |
| : | 155,000/-                                                                                               |
| : | Self BDT : 105,000 (from existing business) - 66%<br>Required Investment BDT : 50,000 (as equity) - 34% |
| : | BDT 7,000                                                                                               |
|   | BD 8,000                                                                                                |
| : | 25%                                                                                                     |
| : | 25%                                                                                                     |
| : | 2 months                                                                                                |
|   | :                                                                                                       |