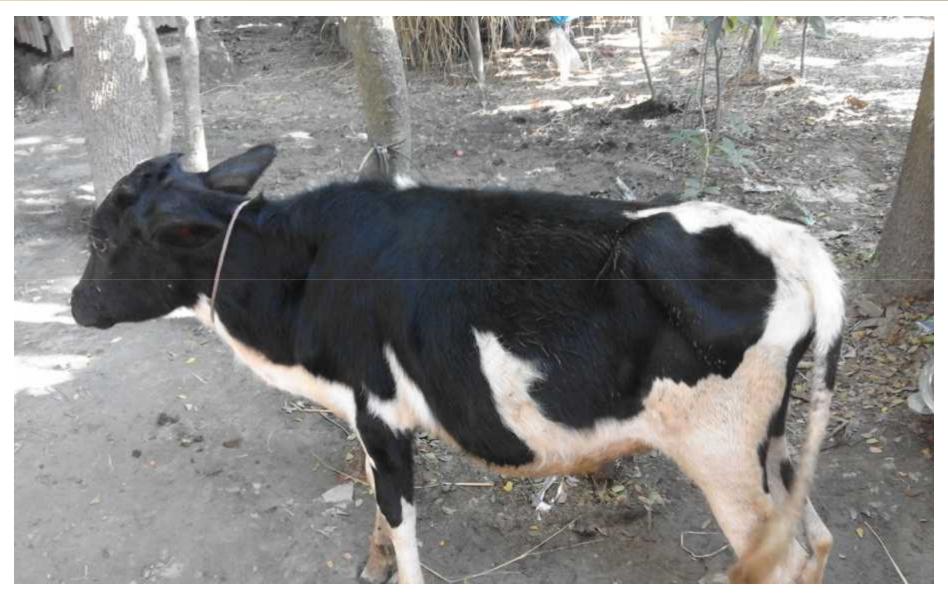

#### PRESENT & PROPOSED INVESTMENT Breakdown

(Continued)

| Present Stock items        |         |  |
|----------------------------|---------|--|
| Product name with quantity | Amount  |  |
| Big Cow (04*35000)         | 140,000 |  |
| Little Cow (01*10000)      | 10,000  |  |
| Total Present Stock        | 150,000 |  |