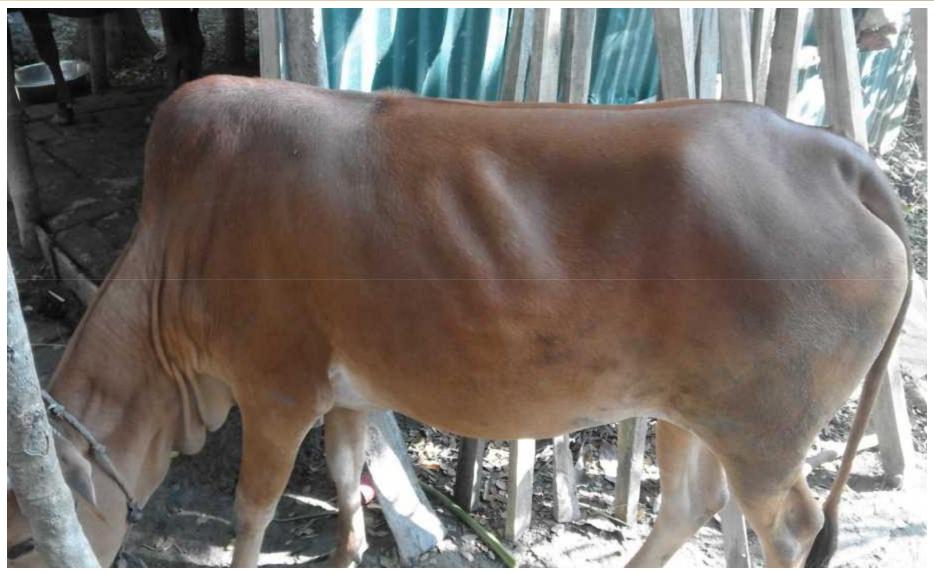

#### PRESENT & PROPOSED INVESTMENT Breakdown

(Continued)

| Present Stock items        |         |  |
|----------------------------|---------|--|
| Product name with quantity | Amount  |  |
| Big Cow (04*35000)         | 140,000 |  |
| Little Cow (01*10000)      | 10,000  |  |
| Total Present Stock        | 150,000 |  |