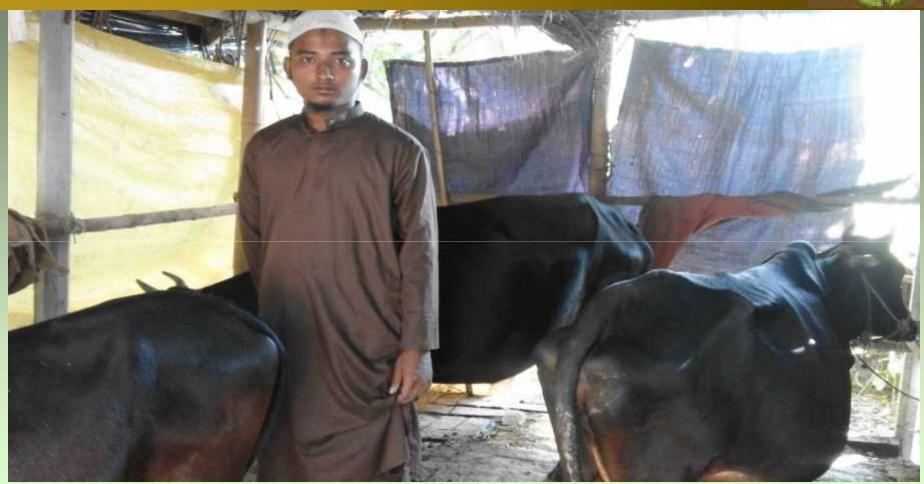

# PROPOSED BUSINESS Info.

| :  | Kabir Dugdha Khamar                                                                                     |
|----|---------------------------------------------------------------------------------------------------------|
| :  | Chadkhali Bazar,Sadar , Laxmipur.                                                                       |
| •• | 215,000/-                                                                                               |
| •• | Self BDT : 155,000 (from existing business) - 73%<br>Required Investment BDT : 60,000 (as equity) - 27% |
| •• | BDT 3,000                                                                                               |
|    | BD 3,000                                                                                                |
| :  | 70%                                                                                                     |
| :  | 70%                                                                                                     |
| :  | 2 months                                                                                                |
|    | :                                                                                                       |

#### PRESENT & PROPOSED INVESTMENT Breakdown

(Continued)

| Present Stock items        |         |  |
|----------------------------|---------|--|
| Product name with quantity | Amount  |  |
| Big Cow (04*35000)         | 140,000 |  |
| Little Cow (01*10000)      | 10,000  |  |
| Total Present Stock        | 150,000 |  |