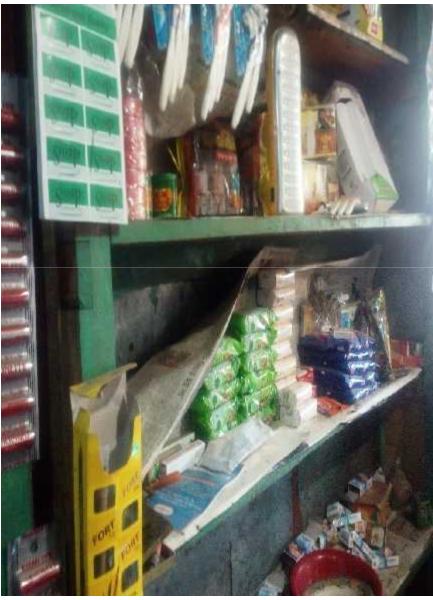

## PRESENT & PROPOSED INVESTMENT Breakdown

(Continued)

| Present Stock items         | 3      |
|-----------------------------|--------|
| Product name with quantity  | Amount |
| Difference Kinds of Biscuit | 10,000 |
| Chips, Chanachur, Candy     | 15,000 |
| Coal, Detergent powder      | 5,000  |
| Tea pati, Pot Milk          | 5,000  |
| Other                       | 20,000 |
| Total Present Stock         | 55,000 |

| Proposed Stock items        | S      |
|-----------------------------|--------|
| Product name with quantity  | Amount |
| Chips, Chanachur, Candy     | 10,000 |
| Difference Kinds of Biscuit | 10,000 |
| TeaPack                     | 2,000  |
| Pot Milk                    | 5,000  |
| Bakery Item                 | 8,000  |
| Other                       | 15,000 |
| Total Proposed Item         | 50,000 |