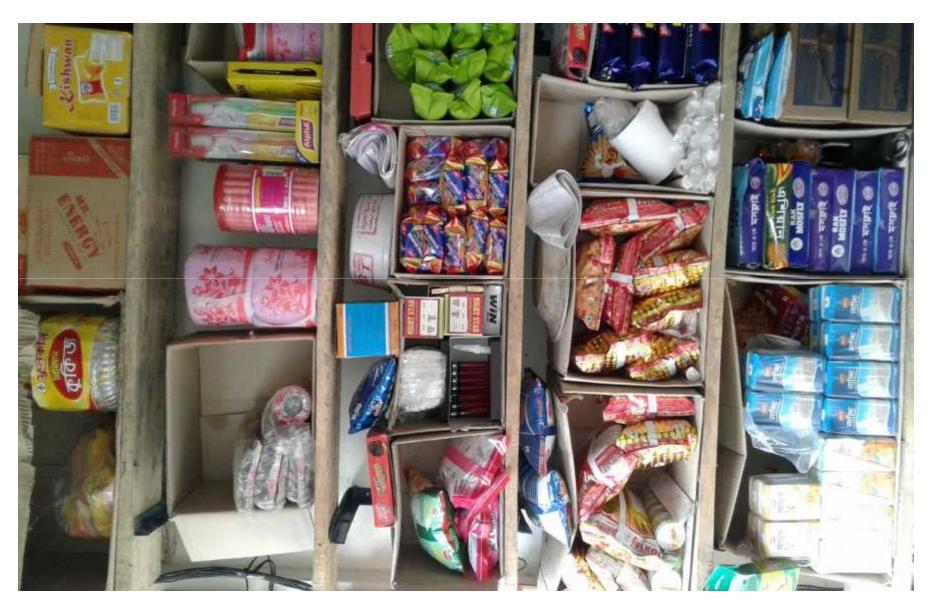

## PRESENT & PROPOSED INVESTMENT Breakdown

(Continued)

| Present Stock items         | 3      |
|-----------------------------|--------|
| Product name with quantity  | Amount |
| Difference Kinds of Biscuit | 10,000 |
| Chips, Chanachur, Candy     | 15,000 |
| Coal, Detergent powder      | 5,000  |
| Tea pati, Pot Milk          | 5,000  |
| Other                       | 20,000 |
| Total Present Stock         | 55,000 |

| Proposed Stock items        | S      |
|-----------------------------|--------|
| Product name with quantity  | Amount |
| Chips, Chanachur, Candy     | 10,000 |
| Difference Kinds of Biscuit | 10,000 |
| TeaPack                     | 2,000  |
| Pot Milk                    | 5,000  |
| Bakery Item                 | 8,000  |
| Other                       | 15,000 |
| Total Proposed Item         | 50,000 |