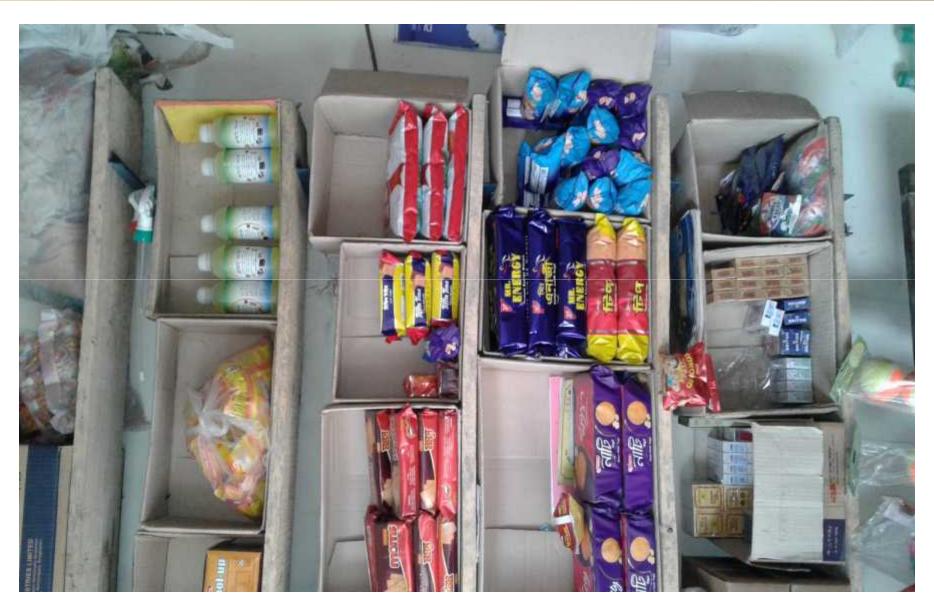

## PRESENT & PROPOSED INVESTMENT Breakdown

(Continued)

| Present Stock items         | 3      |
|-----------------------------|--------|
| Product name with quantity  | Amount |
| Difference Kinds of Biscuit | 10,000 |
| Chips, Chanachur, Candy     | 15,000 |
| Coal, Detergent powder      | 5,000  |
| Tea pati, Pot Milk          | 5,000  |
| Other                       | 20,000 |
| Total Present Stock         | 55,000 |

| Proposed Stock items        | S      |
|-----------------------------|--------|
| Product name with quantity  | Amount |
| Chips, Chanachur, Candy     | 10,000 |
| Difference Kinds of Biscuit | 10,000 |
| TeaPack                     | 2,000  |
| Pot Milk                    | 5,000  |
| Bakery Item                 | 8,000  |
| Other                       | 15,000 |
| Total Proposed Item         | 50,000 |