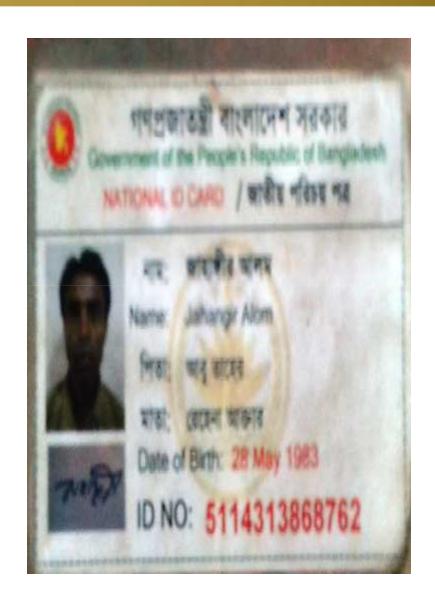

## BRIEF BIO OF THE PROPOSED NOBIN UDYOKTA

| Name                                                                                                                                                          | :                                       | Jahangir Alom                                                                                                                                                     |
|---------------------------------------------------------------------------------------------------------------------------------------------------------------|-----------------------------------------|-------------------------------------------------------------------------------------------------------------------------------------------------------------------|
| Age                                                                                                                                                           | :                                       | 28/05/1983 (34 Years 05 Months 10 Days)                                                                                                                           |
| Marital status                                                                                                                                                | :                                       | Married                                                                                                                                                           |
| Children                                                                                                                                                      | :                                       | 01 Son, 01 Daughter                                                                                                                                               |
| No. of siblings:                                                                                                                                              | :                                       | 05 Brothers, 01 Daughter                                                                                                                                          |
| Parent's and GB related Info  (i) Who is GB member  (ii) Mother's name  (iii) Father's name  (iv) GB member's info                                            | : : :                                   | Mother Father Rahena Akter Abu Tahar Member since: 20.05.2004 ;Drop Out: 15.10.2010. Branch:Razibpur, Centre no. 71/M, Group:11 Loanee No.5581 First loan:5,000/- |
| Further Information:  (v) Who pays GB loan installment  (vi) Mobile lady  (vii) Grameen Education Loan  (viii) Any other loan like GCCN, GKF etc  (ix) Others | : : : : : : : : : : : : : : : : : : : : | N/A<br>N/A<br>N/A<br>N/A                                                                                                                                          |
| Education                                                                                                                                                     | :                                       | S.S.C                                                                                                                                                             |