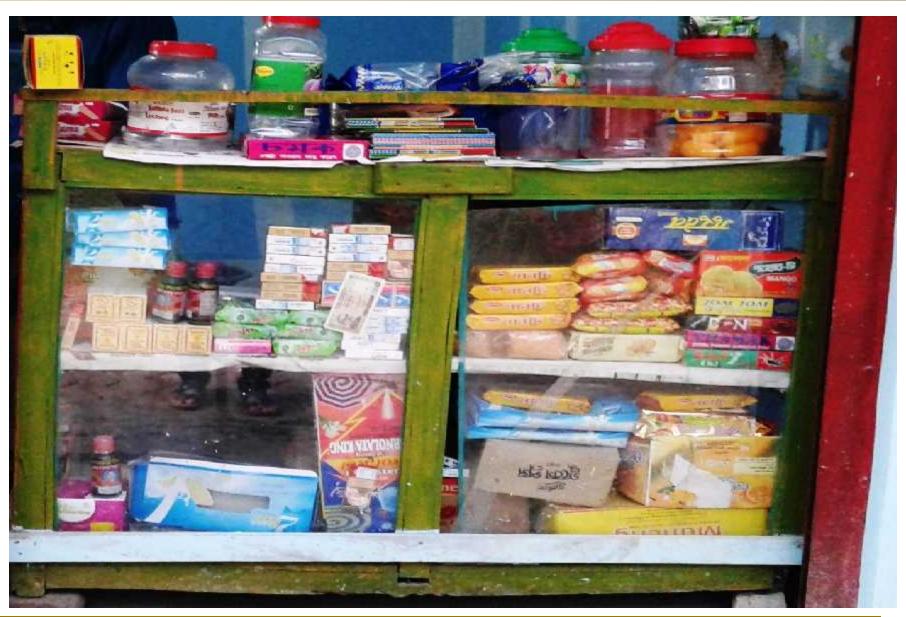

## PRESENT & PROPOSED INVESTMENT Breakdown

(Continued)

| Present Stock items         | 3      |
|-----------------------------|--------|
| Product name with quantity  | Amount |
| Difference Kinds of Biscuit | 10,000 |
| Chips, Chanachur, Candy     | 15,000 |
| Coal, Detergent powder      | 5,000  |
| Tea pati, Pot Milk          | 5,000  |
| Other                       | 20,000 |
| Total Present Stock         | 55,000 |

| Proposed Stock items        | S      |
|-----------------------------|--------|
| Product name with quantity  | Amount |
| Chips, Chanachur, Candy     | 10,000 |
| Difference Kinds of Biscuit | 10,000 |
| TeaPack                     | 2,000  |
| Pot Milk                    | 5,000  |
| Bakery Item                 | 8,000  |
| Other                       | 15,000 |
| Total Proposed Item         | 50,000 |