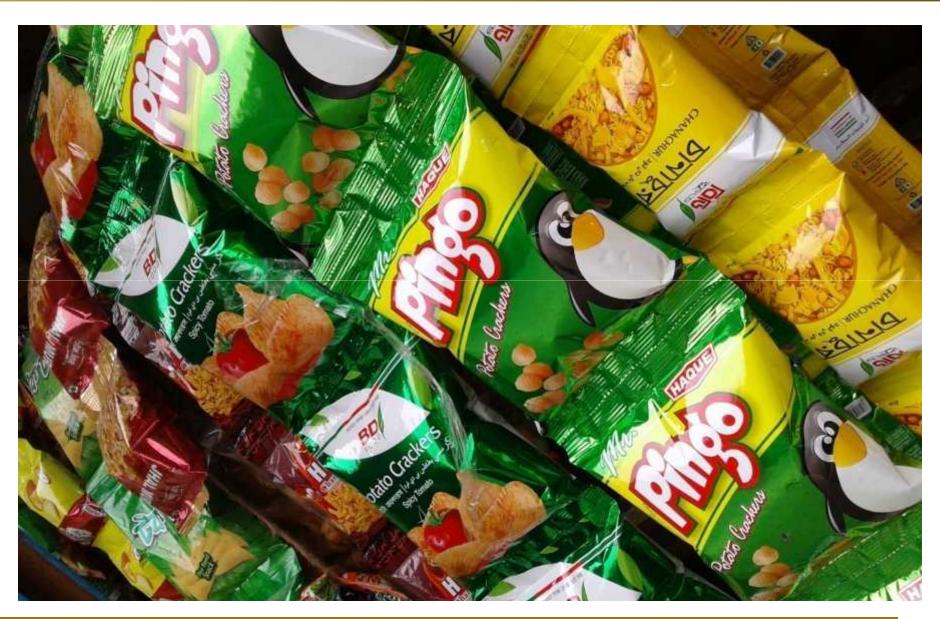

## PRESENT & PROPOSED INVESTMENT Breakdown

(Continued)

| Present Stock items         | 3      |
|-----------------------------|--------|
| Product name with quantity  | Amount |
| Difference Kinds of Biscuit | 10,000 |
| Chips, Chanachur, Candy     | 15,000 |
| Coal, Detergent powder      | 5,000  |
| Tea pati, Pot Milk          | 5,000  |
| Other                       | 20,000 |
| Total Present Stock         | 55,000 |

| Proposed Stock items        | S      |
|-----------------------------|--------|
| Product name with quantity  | Amount |
| Chips, Chanachur, Candy     | 10,000 |
| Difference Kinds of Biscuit | 10,000 |
| TeaPack                     | 2,000  |
| Pot Milk                    | 5,000  |
| Bakery Item                 | 8,000  |
| Other                       | 15,000 |
| Total Proposed Item         | 50,000 |