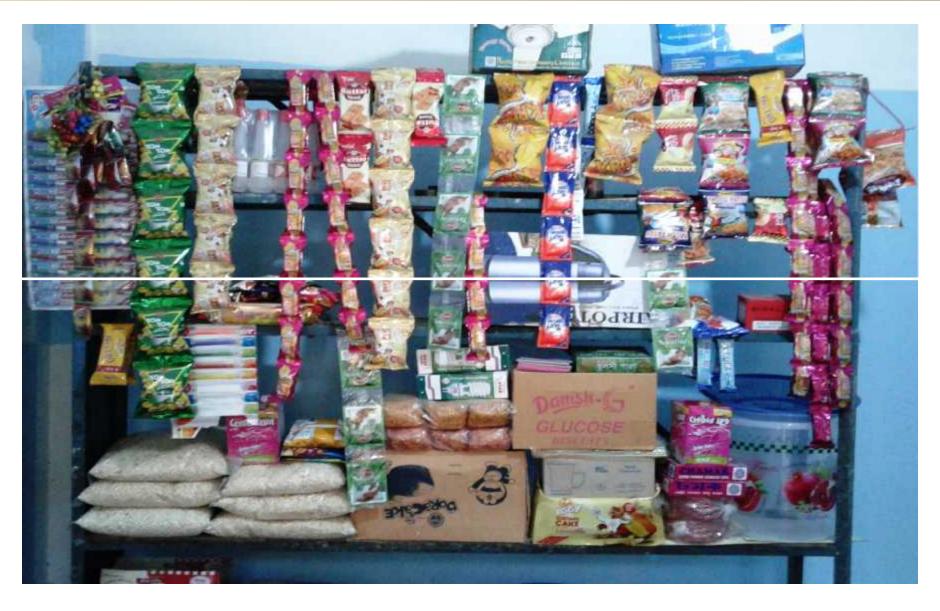

## PRESENT & PROPOSED INVESTMENT Breakdown

(Continued)

| Present Stock items         | 3      |
|-----------------------------|--------|
| Product name with quantity  | Amount |
| Difference Kinds of Biscuit | 10,000 |
| Chips, Chanachur, Candy     | 15,000 |
| Coal, Detergent powder      | 5,000  |
| Tea pati, Pot Milk          | 5,000  |
| Other                       | 20,000 |
| Total Present Stock         | 55,000 |

| Proposed Stock items        | S      |
|-----------------------------|--------|
| Product name with quantity  | Amount |
| Chips, Chanachur, Candy     | 10,000 |
| Difference Kinds of Biscuit | 10,000 |
| TeaPack                     | 2,000  |
| Pot Milk                    | 5,000  |
| Bakery Item                 | 8,000  |
| Other                       | 15,000 |
| Total Proposed Item         | 50,000 |