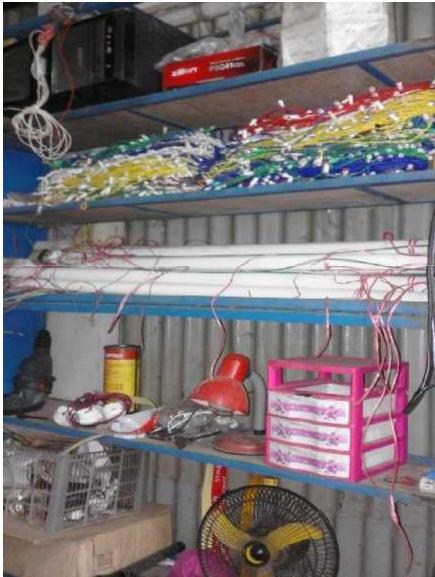

#### PRESENT & PROPOSED INVESTMENT Breakdown

(Continued)

| Present Stock items              |         |
|----------------------------------|---------|
| Product name with quantity       | Amount  |
| Sound Box (04pies*20000)         | 80,000  |
| LED Light (100 Set*140)          | 14,000  |
| Energy light & Tube (20pies*200) | 4,000   |
| Wear (5coal*1200)                | 6,000   |
| Generator (01pies*25000)         | 25,000  |
| Hellojen Light (05pies*500)      | 2,500   |
| Computer (01*20000)              | 20,000  |
| Total Present Stock              | 151,500 |

| Proposed Stock items       | S      |
|----------------------------|--------|
| Product name with quantity | Amount |
| Generator (01pies*30,000)  | 30,000 |
| Music Light (02*6000)      | 12,000 |
| Wear (08 Coal*1000)        | 8,000  |
| Stoplaizer (01*10000)      | 10,000 |
| Total Proposed Item        | 60,000 |