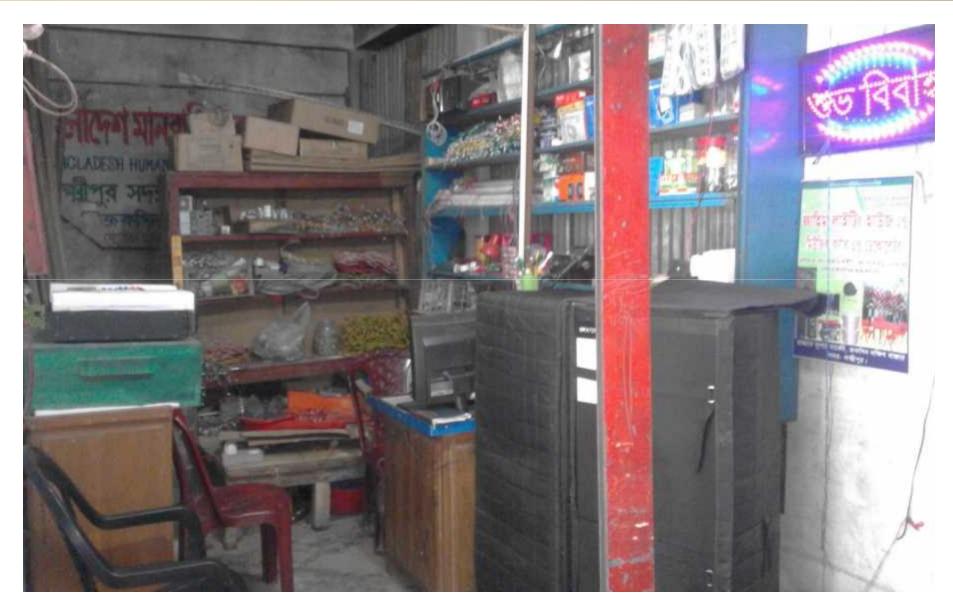

## PROPOSED BUSINESS Info.

| : | Fahim Lighting & Sound System                                                                           |
|---|---------------------------------------------------------------------------------------------------------|
| : | Jhoksin Bazar,Sadar , Laxmipur.                                                                         |
| • | 231,500/-                                                                                               |
| : | Self BDT : 171,500 (from existing business) - 75%<br>Required Investment BDT : 60,000 (as equity) - 25% |
| : | BDT 8,000                                                                                               |
|   | BD 9,000                                                                                                |
| : | 40%                                                                                                     |
| : | 40%                                                                                                     |
| : | 2 months                                                                                                |
|   |                                                                                                         |