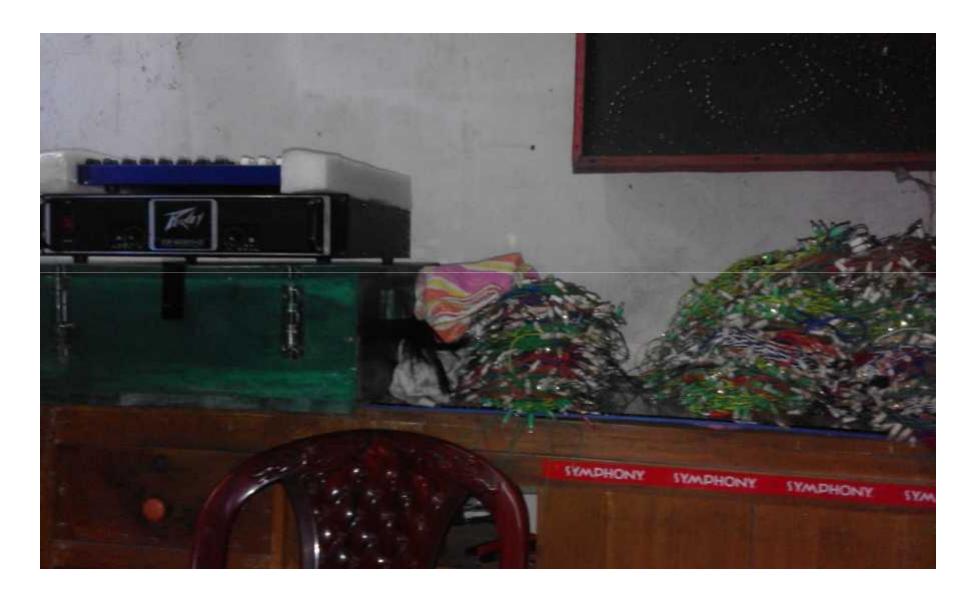

#### PRESENT & PROPOSED INVESTMENT Breakdown

(Continued)

| Present Stock items              |         |
|----------------------------------|---------|
| Product name with quantity       | Amount  |
| Sound Box (04pies*20000)         | 80,000  |
| LED Light (100 Set*140)          | 14,000  |
| Energy light & Tube (20pies*200) | 4,000   |
| Wear (5coal*1200)                | 6,000   |
| Generator (01pies*25000)         | 25,000  |
| Hellojen Light (05pies*500)      | 2,500   |
| Computer (01*20000)              | 20,000  |
| Total Present Stock              | 151,500 |

| Proposed Stock items       | S      |
|----------------------------|--------|
| Product name with quantity | Amount |
| Generator (01pies*30,000)  | 30,000 |
| Music Light (02*6000)      | 12,000 |
| Wear (08 Coal*1000)        | 8,000  |
| Stoplaizer (01*10000)      | 10,000 |
| Total Proposed Item        | 60,000 |