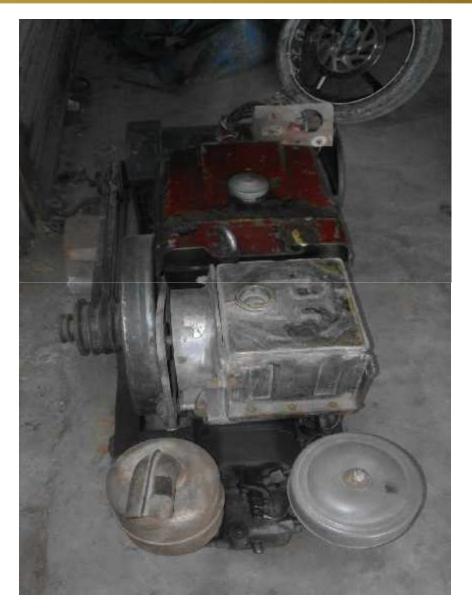

#### PRESENT & PROPOSED INVESTMENT Breakdown

(Continued)

| Present Stock items              |         |
|----------------------------------|---------|
| Product name with quantity       | Amount  |
| Sound Box (04pies*20000)         | 80,000  |
| LED Light (100 Set*140)          | 14,000  |
| Energy light & Tube (20pies*200) | 4,000   |
| Wear (5coal*1200)                | 6,000   |
| Generator (01pies*25000)         | 25,000  |
| Hellojen Light (05pies*500)      | 2,500   |
| Computer (01*20000)              | 20,000  |
| Total Present Stock              | 151,500 |

| Proposed Stock items       | S      |
|----------------------------|--------|
| Product name with quantity | Amount |
| Generator (01pies*30,000)  | 30,000 |
| Music Light (02*6000)      | 12,000 |
| Wear (08 Coal*1000)        | 8,000  |
| Stoplaizer (01*10000)      | 10,000 |
| Total Proposed Item        | 60,000 |