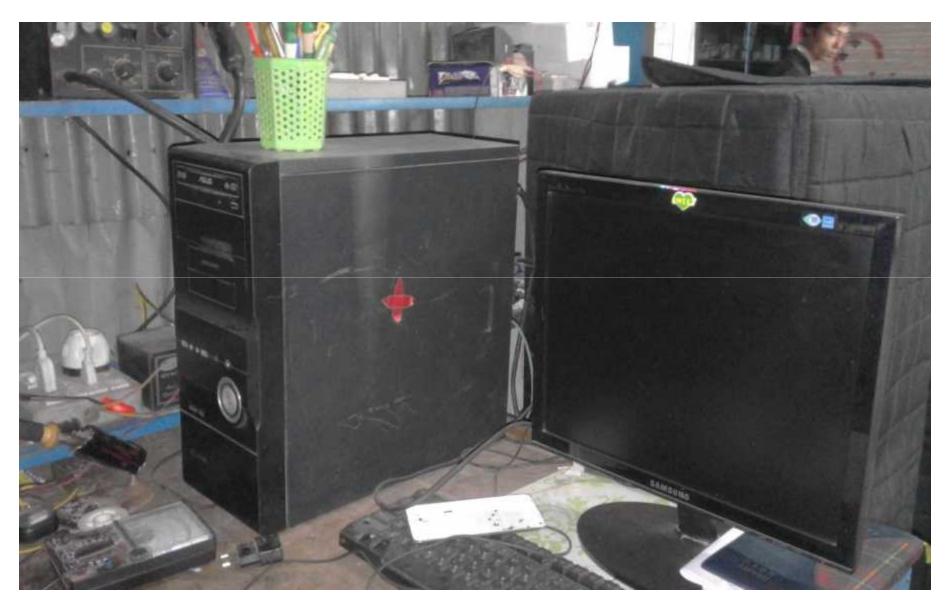

#### PRESENT & PROPOSED INVESTMENT Breakdown

(Continued)

| Present Stock items              |         |
|----------------------------------|---------|
| Product name with quantity       | Amount  |
| Sound Box (04pies*20000)         | 80,000  |
| LED Light (100 Set*140)          | 14,000  |
| Energy light & Tube (20pies*200) | 4,000   |
| Wear (5coal*1200)                | 6,000   |
| Generator (01pies*25000)         | 25,000  |
| Hellojen Light (05pies*500)      | 2,500   |
| Computer (01*20000)              | 20,000  |
| Total Present Stock              | 151,500 |