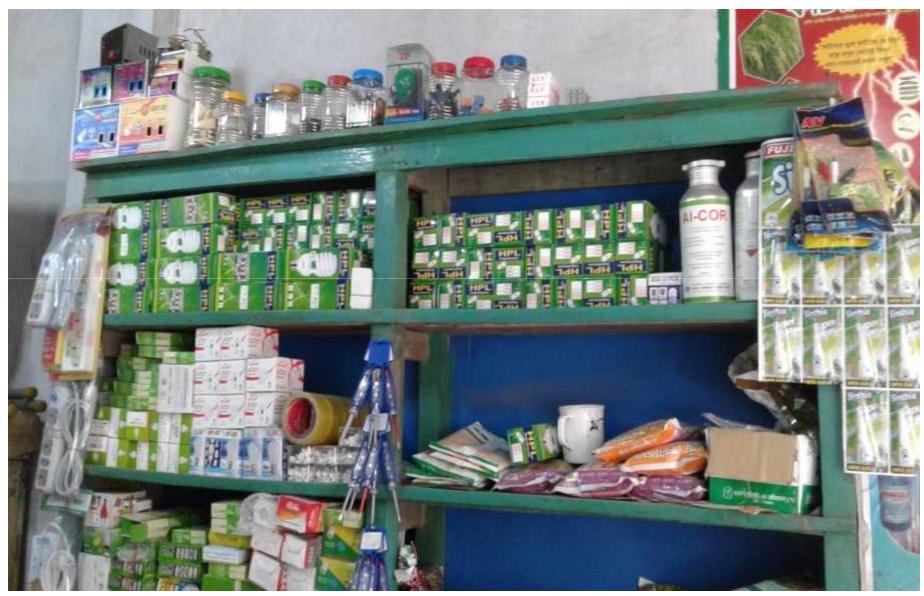

#### PRESENT & PROPOSED INVESTMENT Breakdown

(Continued)

| Present Stock items                       | 3        |
|-------------------------------------------|----------|
| Product name with quantity                | Amount   |
| Gas Slander (30p*1500/-)                  | 45,000   |
| LED Light (100p*250/-)                    | 25,000   |
| Gas Stove (10p*1200/-)                    | 12,000   |
| Regulator, Three pins plug, Two pins plug | 10,000   |
| Others                                    | 10,000   |
| Total Present Stock                       | 1,02,000 |

| Proposed Stock items       |        |  |
|----------------------------|--------|--|
| Product name with quantity | Amount |  |
| Gas Stove (20p)            | 20,000 |  |
| Solar Panel                | 30,000 |  |
| Total Proposed Item        | 50,000 |  |