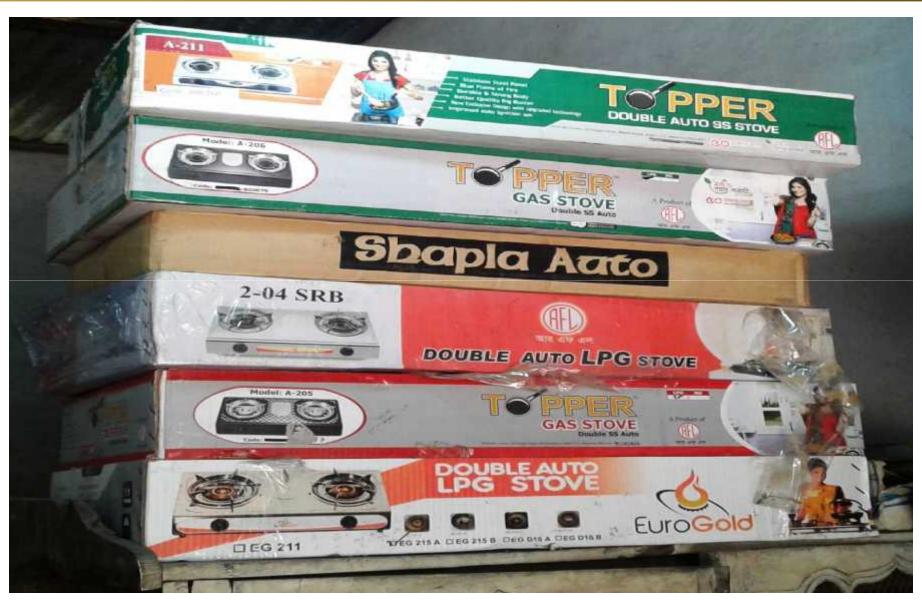

#### PRESENT & PROPOSED INVESTMENT Breakdown

(Continued)

| Present Stock items                       | 3        |
|-------------------------------------------|----------|
| Product name with quantity                | Amount   |
| Gas Slander (30p*1500/-)                  | 45,000   |
| LED Light (100p*250/-)                    | 25,000   |
| Gas Stove (10p*1200/-)                    | 12,000   |
| Regulator, Three pins plug, Two pins plug | 10,000   |
| Others                                    | 10,000   |
| Total Present Stock                       | 1,02,000 |

| Proposed Stock items       |        |  |
|----------------------------|--------|--|
| Product name with quantity | Amount |  |
| Gas Stove (20p)            | 20,000 |  |
| Solar Panel                | 30,000 |  |
| Total Proposed Item        | 50,000 |  |