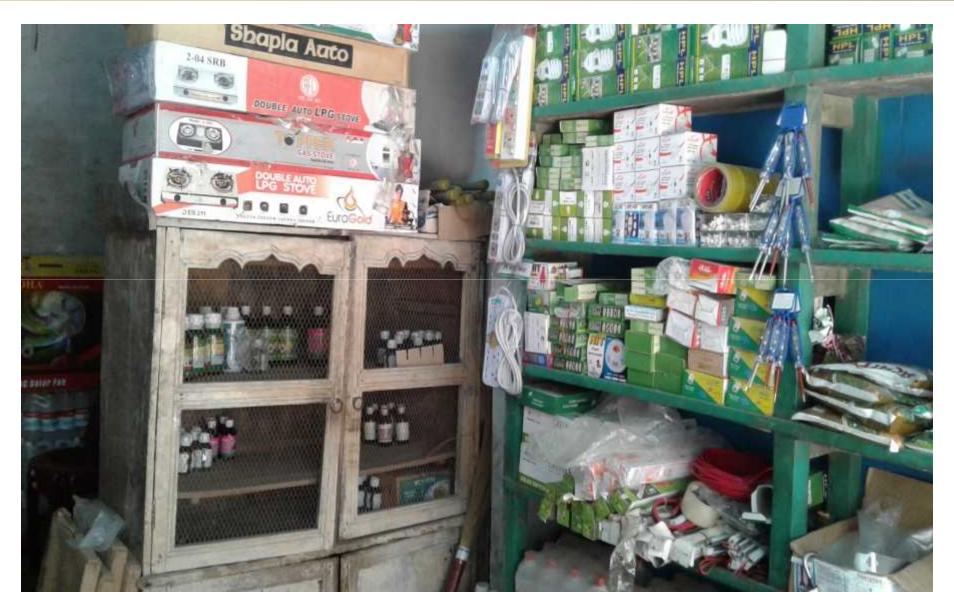

#### PRESENT & PROPOSED INVESTMENT Breakdown

(Continued)

| Present Stock items                       | 3        |
|-------------------------------------------|----------|
| Product name with quantity                | Amount   |
| Gas Slander (30p*1500/-)                  | 45,000   |
| LED Light (100p*250/-)                    | 25,000   |
| Gas Stove (10p*1200/-)                    | 12,000   |
| Regulator, Three pins plug, Two pins plug | 10,000   |
| Others                                    | 10,000   |
| Total Present Stock                       | 1,02,000 |

| Proposed Stock items       |        |  |
|----------------------------|--------|--|
| Product name with quantity | Amount |  |
| Gas Stove (20p)            | 20,000 |  |
| Solar Panel                | 30,000 |  |
| Total Proposed Item        | 50,000 |  |