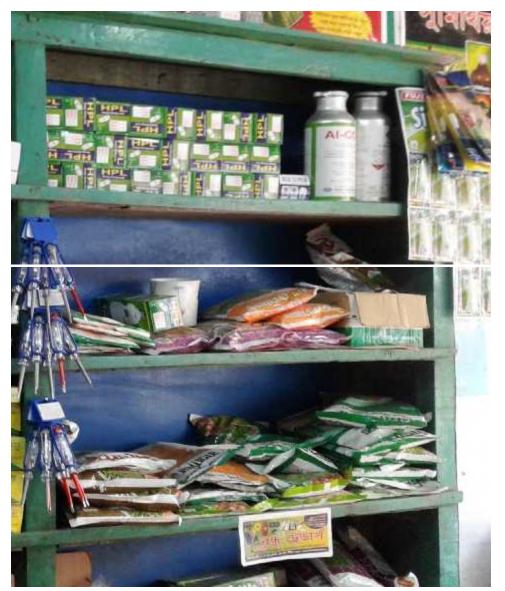

#### PRESENT & PROPOSED INVESTMENT Breakdown

(Continued)

| Present Stock items                       | 3        |
|-------------------------------------------|----------|
| Product name with quantity                | Amount   |
| Gas Slander (30p*1500/-)                  | 45,000   |
| LED Light (100p*250/-)                    | 25,000   |
| Gas Stove (10p*1200/-)                    | 12,000   |
| Regulator, Three pins plug, Two pins plug | 10,000   |
| Others                                    | 10,000   |
| Total Present Stock                       | 1,02,000 |

| Proposed Stock items       |        |  |
|----------------------------|--------|--|
| Product name with quantity | Amount |  |
| Gas Stove (20p)            | 20,000 |  |
| Solar Panel                | 30,000 |  |
| Total Proposed Item        | 50,000 |  |