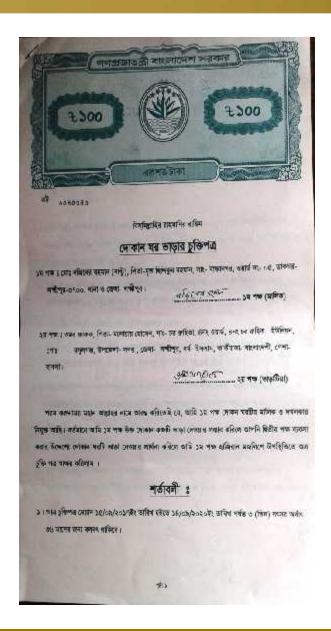

#### চররুহিতা ইউনিয়ন পরিষদ

উপজেলা: লক্ষ্মীপুর সদর, জেলা: লক্ষ্মীপুর

অর্থ বৎসর: ২০১৭-২০১৮

লাইসে**ল** নং

#### ট্রেড লাইসেঙ্গ

তারিখ: ০২-১১-২০১৭

প্রতিষ্ঠানের নাম : বন্ধ ট্রেডার্স

লাইসেলধারীর নাম: ওমর ফারুক (জন্ম সনদ নম্বর: 19945114330000512)

পিতা : মনোয়ার হোসেন

ঠিকানা : গ্রাম: চরক্লহিতা, ওয়ার্ডনং: ০৪, পো: রসুলগঞ্জ,

ব্যবসার ধরণ : ইলেকট্রিক পন্য বিক্রয়

ব্যবসার স্থান : রসুলগঞ্জ বাজার

বৈধতার মেয়াদ : ৩০-০৬-২০১৮

ফি প্রদানের পরিমাণ : 575/- (পাঁচশত পচাত্তর টাকা মাত্র) \*\*\* ফি 15% ভ্যাটসহ

প্রাপ্ত হয়ে তার ব্যবসা/বৃত্তি/পেশা বন্ধু ট্রেডার্স চালিয়ে যাবার জন্য এই লাইসেন্স প্রদান করা হলো।