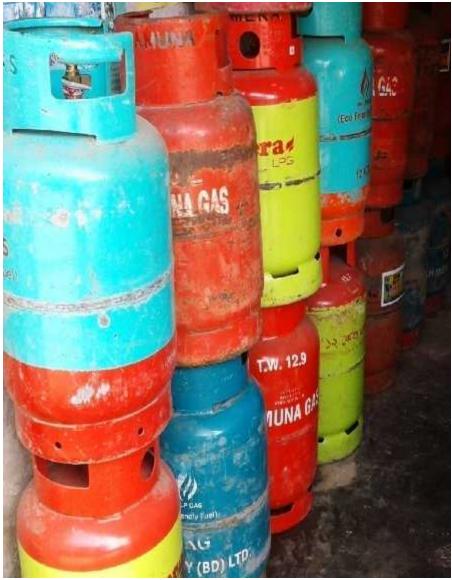

#### PRESENT & PROPOSED INVESTMENT Breakdown

(Continued)

| Present Stock items                       | 3        |
|-------------------------------------------|----------|
| Product name with quantity                | Amount   |
| Gas Slander (30p*1500/-)                  | 45,000   |
| LED Light (100p*250/-)                    | 25,000   |
| Gas Stove (10p*1200/-)                    | 12,000   |
| Regulator, Three pins plug, Two pins plug | 10,000   |
| Others                                    | 10,000   |
| Total Present Stock                       | 1,02,000 |