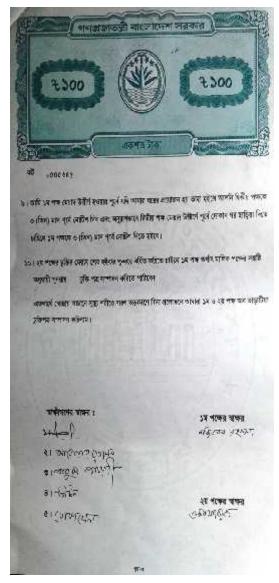

#### চররুহিতা ইউনিয়ন পরিষদ

উপজেলা: লক্ষ্মীপুর সদর, জেলা: লক্ষ্মীপুর

অর্থ বৎসর: ২০১৭-২০১৮

লাইসে**ল** নং

#### ট্রেড লাইসেঙ্গ

তারিখ: ০২-১১-২০১৭

প্রতিষ্ঠানের নাম : বন্ধ ট্রেডার্স

লাইসেলধারীর নাম: ওমর ফারুক (জন্ম সনদ নম্বর: 19945114330000512)

পিতা : মনোয়ার হোসেন

ঠিকানা : গ্রাম: চরক্লহিতা, ওয়ার্ডনং: ০৪, পো: রসুলগঞ্জ,

ব্যবসার ধরণ : ইলেকট্রিক পন্য বিক্রয়

ব্যবসার স্থান : রসুলগঞ্জ বাজার

বৈধতার মেয়াদ : ৩০-০৬-২০১৮

ফি প্রদানের পরিমাণ : 575/- (পাঁচশত পচাত্তর টাকা মাত্র) \*\*\* ফি 15% ভ্যাটসহ

প্রাপ্ত হয়ে তার ব্যবসা/বৃত্তি/পেশা বন্ধু ট্রেডার্স চালিয়ে যাবার জন্য এই লাইসেন্স প্রদান করা হলো।

्रमाड निजार क्रिक्स ज्यादित

০2/১১/২০১৭
নাঃ ছমায়ুন কৰিব পাটগুৱাৰী
চেয়ারম্যান
চরক্ষ্তিতা ইউনিবন পুরিষদ

সময়মত ইউ.পি কর পরিশোধ করুন আপনার সন্তানকে স্কুলে পাঠান বাল্য বিবাহ প্রতিরোধ করুন

Presented at
188<sup>th</sup> Internal Design Lab
Regional Lab-45
On November 14, 2017 at GT