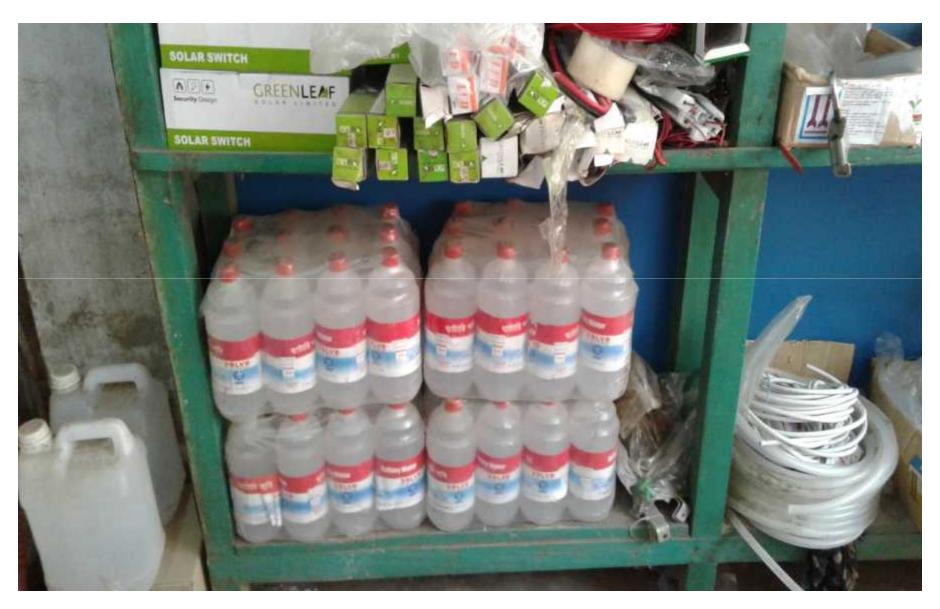

#### PRESENT & PROPOSED INVESTMENT Breakdown

(Continued)

| Present Stock items                       | 3        |
|-------------------------------------------|----------|
| Product name with quantity                | Amount   |
| Gas Slander (30p*1500/-)                  | 45,000   |
| LED Light (100p*250/-)                    | 25,000   |
| Gas Stove (10p*1200/-)                    | 12,000   |
| Regulator, Three pins plug, Two pins plug | 10,000   |
| Others                                    | 10,000   |
| Total Present Stock                       | 1,02,000 |

| Proposed Stock items       |        |  |
|----------------------------|--------|--|
| Product name with quantity | Amount |  |
| Gas Stove (20p)            | 20,000 |  |
| Solar Panel                | 30,000 |  |
| Total Proposed Item        | 50,000 |  |