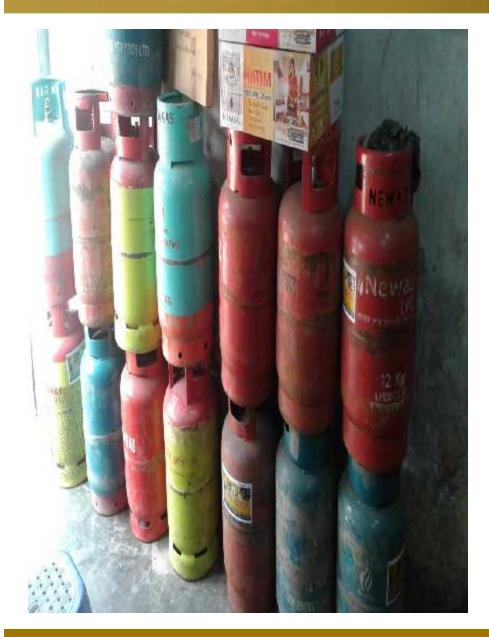

#### PRESENT & PROPOSED INVESTMENT Breakdown

(Continued)

| Present Stock items                       | 3        |
|-------------------------------------------|----------|
| Product name with quantity                | Amount   |
| Gas Slander (30p*1500/-)                  | 45,000   |
| LED Light (100p*250/-)                    | 25,000   |
| Gas Stove (10p*1200/-)                    | 12,000   |
| Regulator, Three pins plug, Two pins plug | 10,000   |
| Others                                    | 10,000   |
| Total Present Stock                       | 1,02,000 |