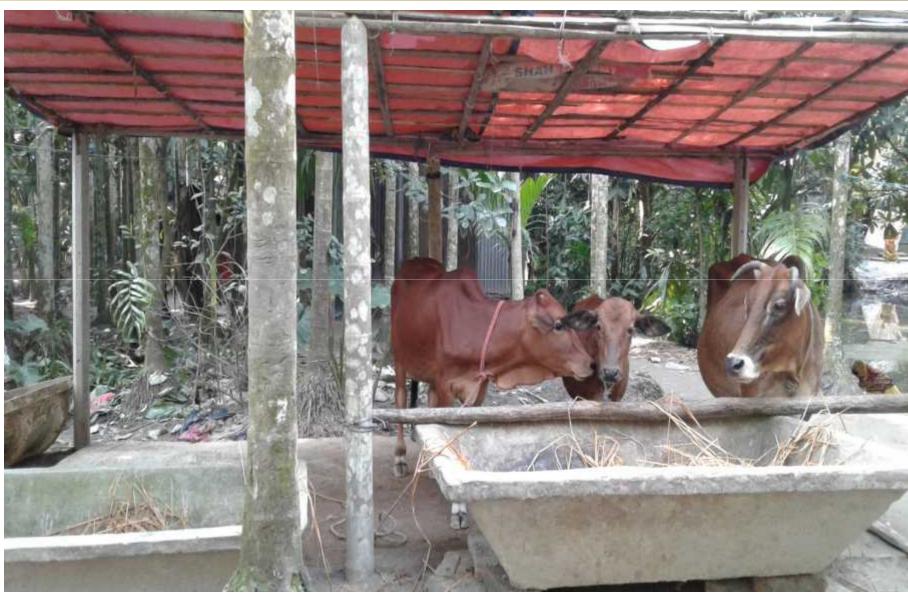

## PROPOSED BUSINESS Info.

| Business Name                                      | •   | Akter Dairy Farm                                                                                       |
|----------------------------------------------------|-----|--------------------------------------------------------------------------------------------------------|
| Address/ Location                                  | :   | Rosul Gong Bazar, Laxmipur Sadar, Laxmipur.                                                            |
| Total Investment in BDT                            | • • | 125,000/-                                                                                              |
| Financing                                          | ••  | Self BDT : 75,000 (from existing business) - 60%<br>Required Investment BDT : 50,000 (as equity) - 40% |
| Present salary/drawings from business (estimates)  | :   | BDT 4,000                                                                                              |
| Proposed Salary                                    |     | BDT 7,000                                                                                              |
| Proposed Business % of present gross profit margin | :   | 100%                                                                                                   |
| Estimated % of proposed gross profit margin        | :   | 100%                                                                                                   |
| Agreed grace period                                | :   | 2 months                                                                                               |

## PRESENT STOCK ITEMS

| Product name with quantity | Amount |
|----------------------------|--------|
| Big Cow<br>(01*40,000)     | 40,000 |
| Little Cow<br>(03*10,000)  | 30,000 |
| Total Present Stock        | 70,000 |