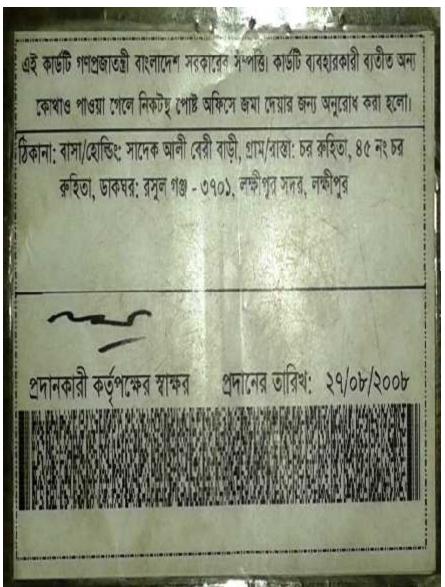

#### ট্রেড লাইসেন্স

তারিখ-১০-১০-২০১৭

প্রতিষ্ঠানের নাম

: আক্ষার ডেইরি ফার্ম

লাইসেলধারীর নাম : আক্কার হোসেন (জন্ম সনদ নম্বর: 19825114330256570)

পিতা

: সাদেক আলি

ঠিকানা

: গ্রাম: চররুহিতা, ওয়ার্ড নং: ০৪, পো: রসুলগঞ্জ।

ব্যবসার ধরণ

় প্রাদি পশু মোটাতাজা করণ।

ব্যবসার স্থান

: সাদেক আলী বেরী বাড়ী

বৈধতার নেয়াদ

: 00-06-2036

**ফি প্রদানের** পবিমাণ

: 1150/- ( এগারশত পঞ্চাশ টাকা মাত্র ) \*\*\* ফি 15% ভ্যাটসহ

প্রাপ্ত হয়ে তার ব্যবসা/বৃতি/পেশা আক্তার ডেইরি ফার্ম চালিয়ে যাবার জন্ম এই লাইট্রসঙ্গ

প্রদান করা হলো।

তে তিত ই ৩১ পু মোঃ হুমায়ুন কৰিব পাটওয়ারী