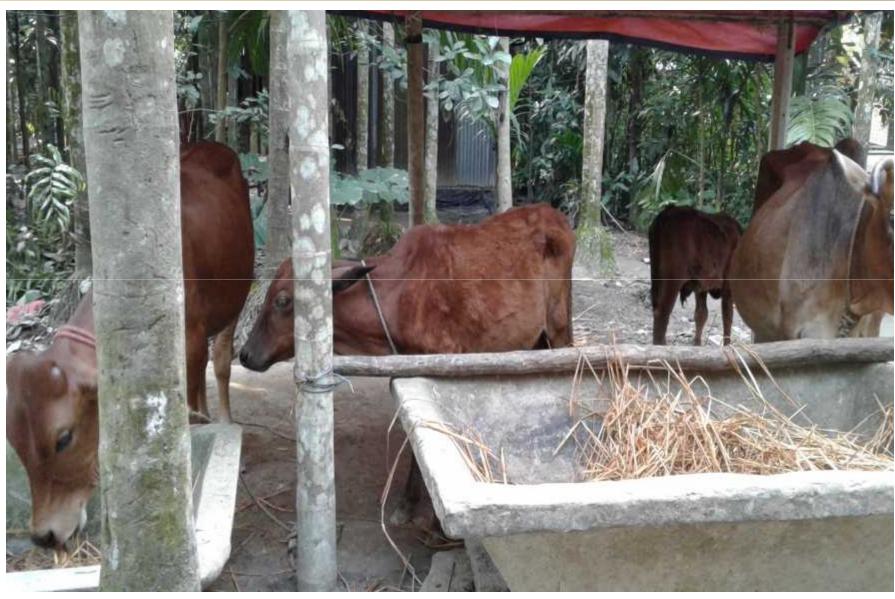

## PROPOSED BUSINESS Info.

| Business Name                                      | •   | Akter Dairy Farm                                                                                       |
|----------------------------------------------------|-----|--------------------------------------------------------------------------------------------------------|
| Address/ Location                                  | :   | Rosul Gong Bazar, Laxmipur Sadar, Laxmipur.                                                            |
| Total Investment in BDT                            | • • | 125,000/-                                                                                              |
| Financing                                          | ••  | Self BDT : 75,000 (from existing business) - 60%<br>Required Investment BDT : 50,000 (as equity) - 40% |
| Present salary/drawings from business (estimates)  | :   | BDT 4,000                                                                                              |
| Proposed Salary                                    |     | BDT 7,000                                                                                              |
| Proposed Business % of present gross profit margin | :   | 100%                                                                                                   |
| Estimated % of proposed gross profit margin        | :   | 100%                                                                                                   |
| Agreed grace period                                | :   | 2 months                                                                                               |

## PRESENT STOCK ITEMS

| Product name with quantity | Amount |
|----------------------------|--------|
| Big Cow<br>(01*40,000)     | 40,000 |
| Little Cow<br>(03*10,000)  | 30,000 |
| Total Present Stock        | 70,000 |