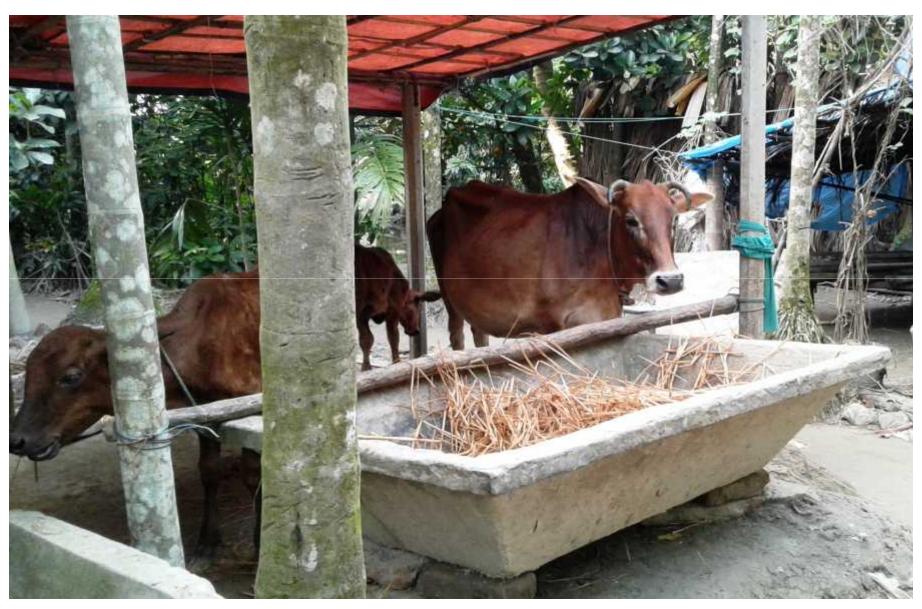

## PROPOSED BUSINESS Info.

| Business Name                                      | •   | Akter Dairy Farm                                                                                       |
|----------------------------------------------------|-----|--------------------------------------------------------------------------------------------------------|
| Address/ Location                                  | :   | Rosul Gong Bazar, Laxmipur Sadar, Laxmipur.                                                            |
| Total Investment in BDT                            | • • | 125,000/-                                                                                              |
| Financing                                          | ••  | Self BDT : 75,000 (from existing business) - 60%<br>Required Investment BDT : 50,000 (as equity) - 40% |
| Present salary/drawings from business (estimates)  | :   | BDT 4,000                                                                                              |
| Proposed Salary                                    |     | BDT 7,000                                                                                              |
| Proposed Business % of present gross profit margin | :   | 100%                                                                                                   |
| Estimated % of proposed gross profit margin        | :   | 100%                                                                                                   |
| Agreed grace period                                | :   | 2 months                                                                                               |

## PRESENT STOCK ITEMS

| Product name with quantity | Amount |
|----------------------------|--------|
| Big Cow<br>(01*40,000)     | 40,000 |
| Little Cow<br>(03*10,000)  | 30,000 |
| Total Present Stock        | 70,000 |