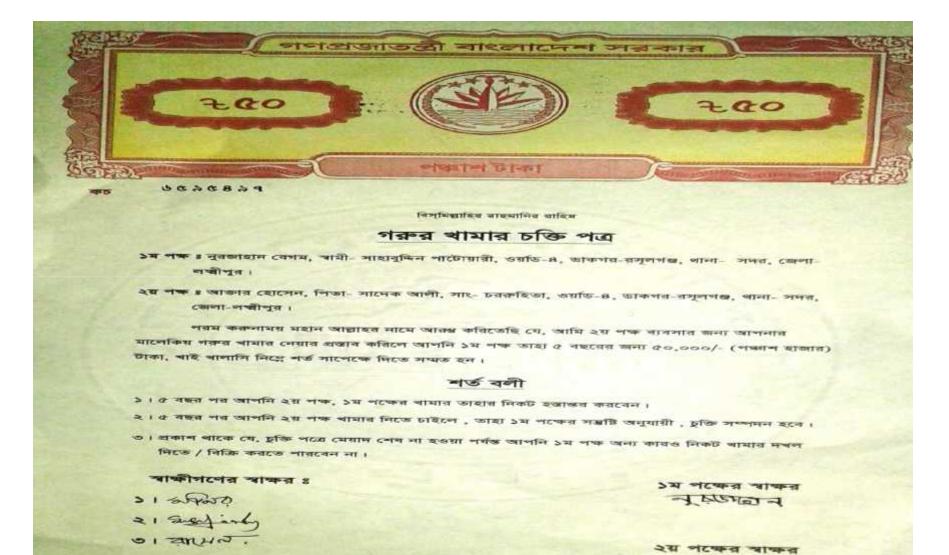

#### চররুহিতা ইউনিয়ন পরিষদ

উপজেলা: লক্ষ্মীপুর সদর, জেলা: লক্ষ্মীপুর অর্থ বৎসর: ২০১৭-২০১৮

লাইসেন্স तश

#### ট্রেড লাইসেন্স

তারিখ-১০-১০-২০১৭

প্রতিষ্ঠানের নাম

: আক্ষার ডেইরি ফার্ম

লাইসেলধারীর নাম : আক্কার হোসেন (জন্ম সনদ নম্বর: 19825114330256570)

পিতা

: সাদেক আলি

ঠিকানা

: গ্রাম: চররুহিতা, ওয়ার্ড নং: ০৪, পো: রসুলগঞ্জ।

ব্যবসার ধরণ

় প্রাদি পশু মোটাতাজা করণ।

ব্যবসার স্থান

: সাদেক আলী বেরী বাড়ী

বৈধতার নেয়াদ

: 00-06-2036

**ফি প্রদানের** পবিমাণ

: 1150/- ( এগারশত পঞ্চাশ টাকা মাত্র ) \*\*\* ফি 15% ভ্যাটসহ

প্রাপ্ত হয়ে তার ব্যবসা/বৃতি/পেশা আক্তার ডেইরি ফার্ম চালিয়ে যাবার জন্ম এই লাইট্রসঙ্গ

প্রদান করা হলো।

তে তিত ই ৩১ পু মোঃ হুমায়ুন কৰিব পাটওয়ারী