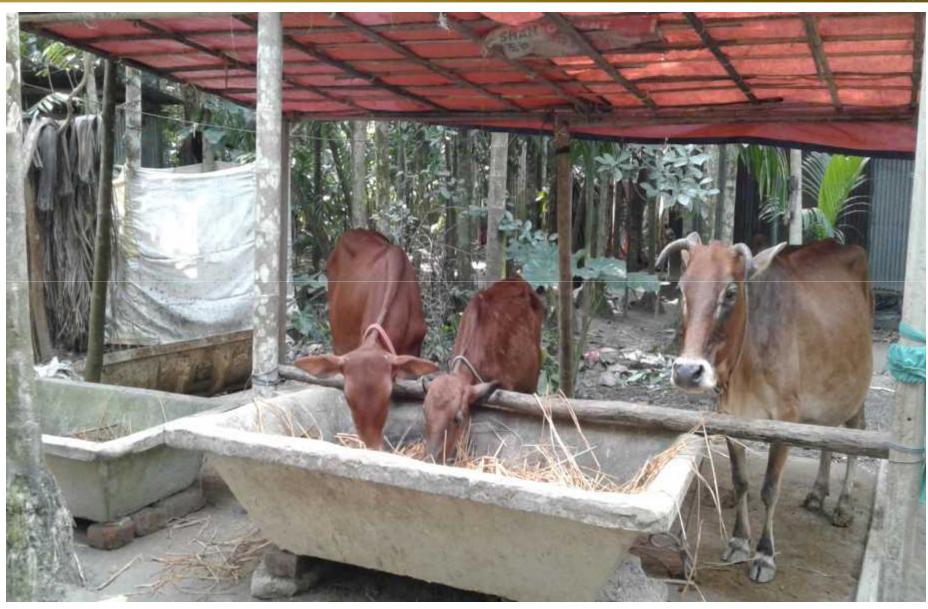

## PROPOSED BUSINESS Info.

| Business Name                                      | •   | Akter Dairy Farm                                                                                       |
|----------------------------------------------------|-----|--------------------------------------------------------------------------------------------------------|
| Address/ Location                                  | :   | Rosul Gong Bazar, Laxmipur Sadar, Laxmipur.                                                            |
| Total Investment in BDT                            | • • | 125,000/-                                                                                              |
| Financing                                          | ••  | Self BDT : 75,000 (from existing business) - 60%<br>Required Investment BDT : 50,000 (as equity) - 40% |
| Present salary/drawings from business (estimates)  | :   | BDT 4,000                                                                                              |
| Proposed Salary                                    |     | BDT 7,000                                                                                              |
| Proposed Business % of present gross profit margin | :   | 100%                                                                                                   |
| Estimated % of proposed gross profit margin        | :   | 100%                                                                                                   |
| Agreed grace period                                | :   | 2 months                                                                                               |

## PRESENT STOCK ITEMS

| Product name with quantity | Amount |
|----------------------------|--------|
| Big Cow<br>(01*40,000)     | 40,000 |
| Little Cow<br>(03*10,000)  | 30,000 |
| Total Present Stock        | 70,000 |