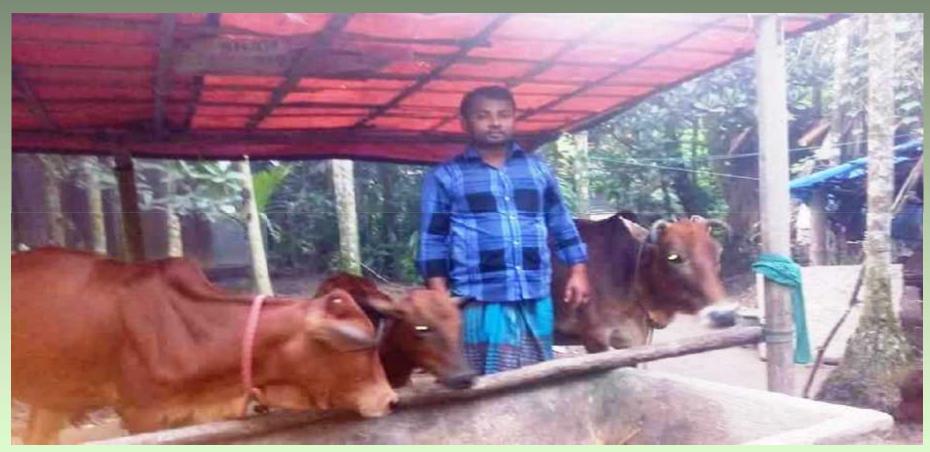

## PROPOSED BUSINESS Info.

| Business Name                                      | •   | Akter Dairy Farm                                                                                       |
|----------------------------------------------------|-----|--------------------------------------------------------------------------------------------------------|
| Address/ Location                                  | :   | Rosul Gong Bazar, Laxmipur Sadar, Laxmipur.                                                            |
| Total Investment in BDT                            | • • | 125,000/-                                                                                              |
| Financing                                          | ••  | Self BDT : 75,000 (from existing business) - 60%<br>Required Investment BDT : 50,000 (as equity) - 40% |
| Present salary/drawings from business (estimates)  | :   | BDT 4,000                                                                                              |
| Proposed Salary                                    |     | BDT 7,000                                                                                              |
| Proposed Business % of present gross profit margin | :   | 100%                                                                                                   |
| Estimated % of proposed gross profit margin        | :   | 100%                                                                                                   |
| Agreed grace period                                | :   | 2 months                                                                                               |

## PRESENT STOCK ITEMS

| Product name with quantity | Amount |
|----------------------------|--------|
| Big Cow<br>(01*40,000)     | 40,000 |
| Little Cow<br>(03*10,000)  | 30,000 |
| Total Present Stock        | 70,000 |