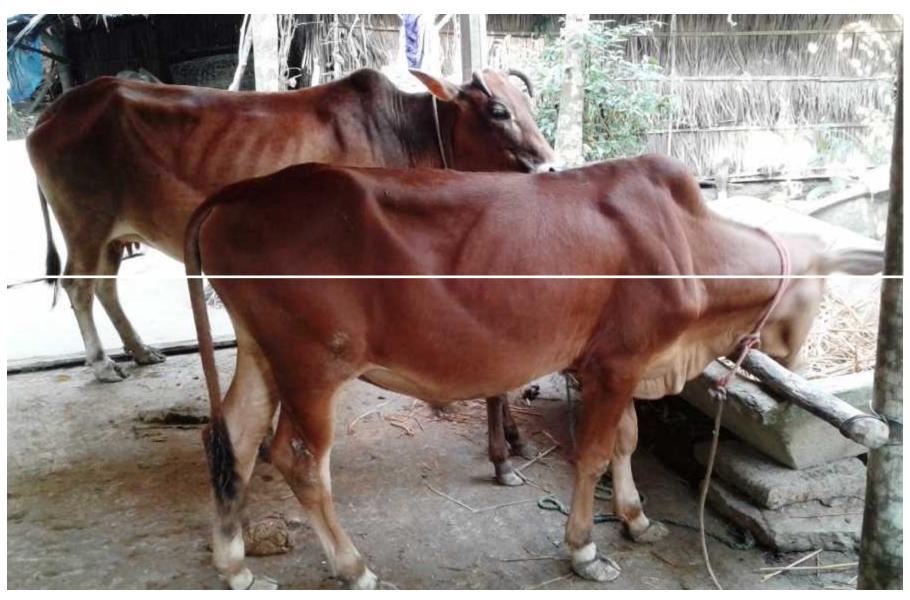

## PROPOSED BUSINESS Info.

| Business Name                                      | •   | Akter Dairy Farm                                                                                       |
|----------------------------------------------------|-----|--------------------------------------------------------------------------------------------------------|
| Address/ Location                                  | :   | Rosul Gong Bazar, Laxmipur Sadar, Laxmipur.                                                            |
| Total Investment in BDT                            | • • | 125,000/-                                                                                              |
| Financing                                          | ••  | Self BDT : 75,000 (from existing business) - 60%<br>Required Investment BDT : 50,000 (as equity) - 40% |
| Present salary/drawings from business (estimates)  | :   | BDT 4,000                                                                                              |
| Proposed Salary                                    |     | BDT 7,000                                                                                              |
| Proposed Business % of present gross profit margin | :   | 100%                                                                                                   |
| Estimated % of proposed gross profit margin        | :   | 100%                                                                                                   |
| Agreed grace period                                | :   | 2 months                                                                                               |

## PRESENT STOCK ITEMS

| Product name with quantity | Amount |
|----------------------------|--------|
| Big Cow<br>(01*40,000)     | 40,000 |
| Little Cow<br>(03*10,000)  | 30,000 |
| Total Present Stock        | 70,000 |