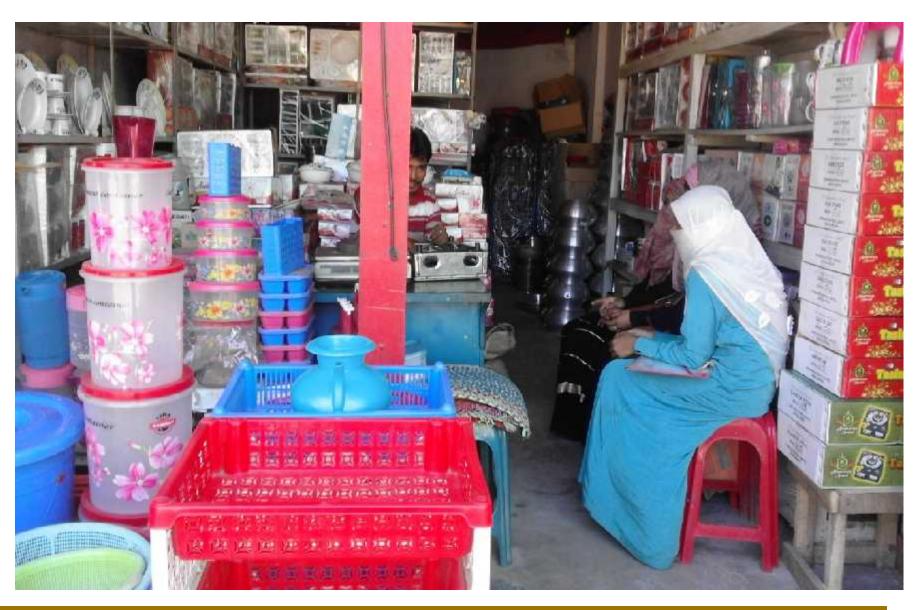

# PROPOSED BUSINESS Info.

| Business Name                                      | : | Raju Cookeries                                                                                          |
|----------------------------------------------------|---|---------------------------------------------------------------------------------------------------------|
| Address/ Location                                  | • | Molovibazar(Sonapur), Ramgonj, Laxmipur                                                                 |
| Total Investment in BDT                            | : | 4,19,500/-                                                                                              |
| Financing                                          | : | Self BDT : 3,49,500 (from existing business) -83%<br>Required Investment BDT : 70,000 (as equity) - 17% |
| Present salary/drawings from business (estimates)  | : | BDT 7,000                                                                                               |
| Proposed Salary                                    |   | BDT 7,000                                                                                               |
| Proposed Business % of present gross profit margin | : | 15%                                                                                                     |
| Estimated % of proposed gross profit margin        | : | 15%                                                                                                     |
| Agreed grace period                                | : | 02 months                                                                                               |
|                                                    |   |                                                                                                         |