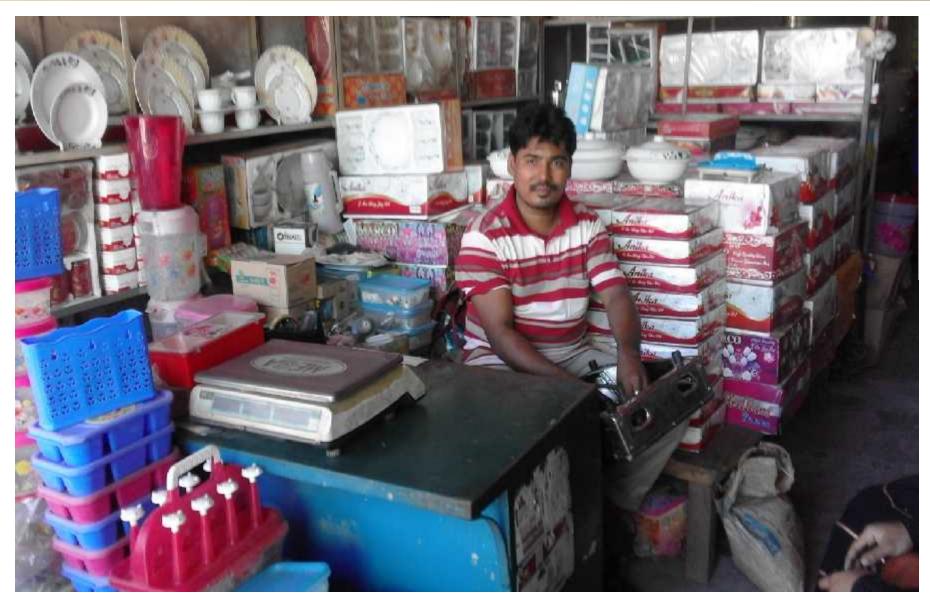

# PROPOSED BUSINESS Info.

| Business Name                                      | : | Raju Cookeries                                                                                          |
|----------------------------------------------------|---|---------------------------------------------------------------------------------------------------------|
| Address/ Location                                  | • | Molovibazar(Sonapur), Ramgonj, Laxmipur                                                                 |
| Total Investment in BDT                            | : | 4,19,500/-                                                                                              |
| Financing                                          | : | Self BDT : 3,49,500 (from existing business) -83%<br>Required Investment BDT : 70,000 (as equity) - 17% |
| Present salary/drawings from business (estimates)  | : | BDT 7,000                                                                                               |
| Proposed Salary                                    |   | BDT 7,000                                                                                               |
| Proposed Business % of present gross profit margin | : | 15%                                                                                                     |
| Estimated % of proposed gross profit margin        | : | 15%                                                                                                     |
| Agreed grace period                                | : | 02 months                                                                                               |
|                                                    |   |                                                                                                         |

### PRESENT STOCK ITEMS

| Product name with quantity                                                                     | Amount         |
|------------------------------------------------------------------------------------------------|----------------|
| Shop advance                                                                                   | 48000          |
| Furniture (Rack)                                                                               | 20000          |
| Fan (01)                                                                                       | 1000           |
| Gas cylinder (35*2300)                                                                         | 80500          |
| Gas stove (20*1500)                                                                            | 30000          |
| Ceramic item (various type of glass, cup & plate)/Monno, Shainpuker, Paragon, Protik etc Com.) | 100000         |
| Aluminum (Various type of Patel) Plastic item (Meat self and others)                           | 20000<br>50000 |
| <b>Total Present Stock</b>                                                                     | 3,49,500       |