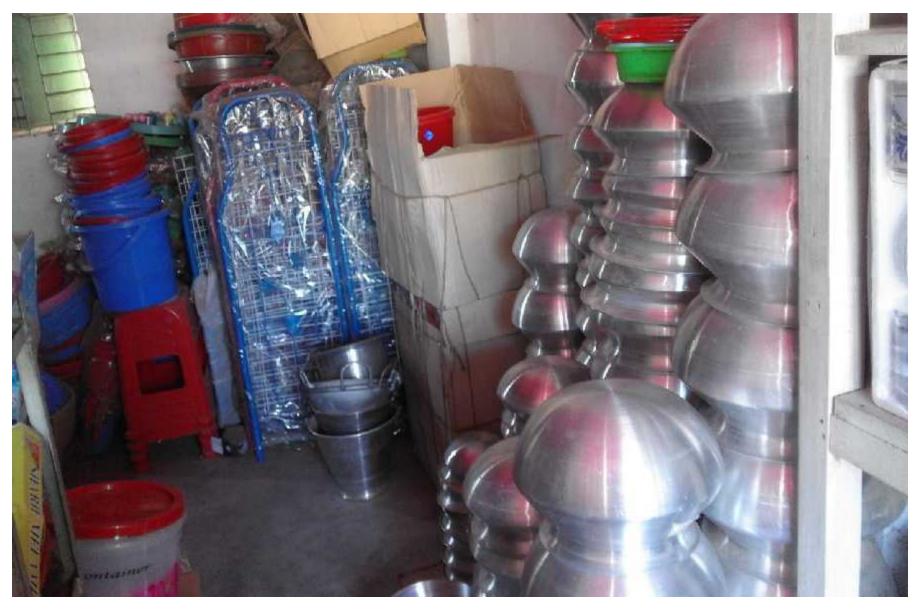

### PRESENT STOCK ITEMS

| Product name with quantity                                                                     | Amount         |
|------------------------------------------------------------------------------------------------|----------------|
| Shop advance                                                                                   | 48000          |
| Furniture (Rack)                                                                               | 20000          |
| Fan (01)                                                                                       | 1000           |
| Gas cylinder (35*2300)                                                                         | 80500          |
| Gas stove (20*1500)                                                                            | 30000          |
| Ceramic item (various type of glass, cup & plate)/Monno, Shainpuker, Paragon, Protik etc Com.) | 100000         |
| Aluminum (Various type of Patel) Plastic item (Meat self and others)                           | 20000<br>50000 |
| <b>Total Present Stock</b>                                                                     | 3,49,500       |

## **PROPOSED ITEMS**

| Product name with quantity                                                               | Amount                |
|------------------------------------------------------------------------------------------|-----------------------|
| Gas Cylinder (10*2300)                                                                   | 23000                 |
| Meat self (10*3000)                                                                      | 30000                 |
| Ceramic item (various type of cup & plate) Aluminum (Various type of Patel) Plastic item | 10000<br>2000<br>5000 |
| Total proposed Stock                                                                     | 70,000                |