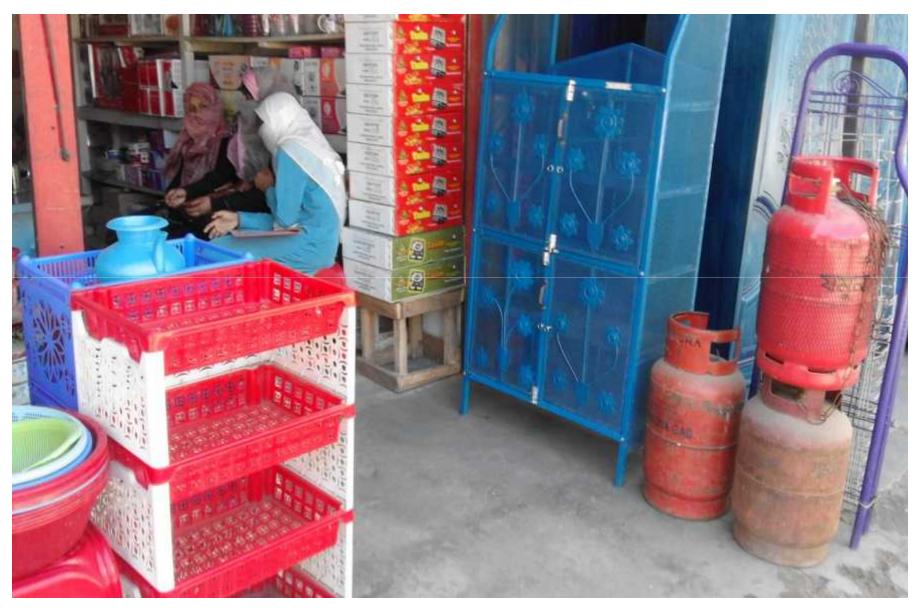

# PROPOSED BUSINESS Info.

| Business Name                                      | : | Raju Cookeries                                                                                          |
|----------------------------------------------------|---|---------------------------------------------------------------------------------------------------------|
| Address/ Location                                  | • | Molovibazar(Sonapur), Ramgonj, Laxmipur                                                                 |
| Total Investment in BDT                            | : | 4,19,500/-                                                                                              |
| Financing                                          | : | Self BDT : 3,49,500 (from existing business) -83%<br>Required Investment BDT : 70,000 (as equity) - 17% |
| Present salary/drawings from business (estimates)  | : | BDT 7,000                                                                                               |
| Proposed Salary                                    |   | BDT 7,000                                                                                               |
| Proposed Business % of present gross profit margin | : | 15%                                                                                                     |
| Estimated % of proposed gross profit margin        | : | 15%                                                                                                     |
| Agreed grace period                                | : | 02 months                                                                                               |
|                                                    |   |                                                                                                         |

## PRESENT & PROPOSED INVESTMENT Breakdown

| Particulars                                                                                                                                                                                                                                                                       |                                                                                     | Existing<br>Business<br>(BDT) | Proposed<br>(BDT) | Total<br>(BDT) |
|-----------------------------------------------------------------------------------------------------------------------------------------------------------------------------------------------------------------------------------------------------------------------------------|-------------------------------------------------------------------------------------|-------------------------------|-------------------|----------------|
| Investments in different categories:                                                                                                                                                                                                                                              |                                                                                     | (1)                           | (2)               | (1+2)          |
| Present Stock Item: Present Stock: (*) Shop advance Furniture (Rack) Fan (01) Gas cylinder (35*2300) Gas stove (20*1500) Ceramic item (various type of glass, cup &pla Shainpuker, Paragon, Protik etc Com.) Aluminum (Various type of Patel) Plastic item (Meat self and others) | 48000<br>20000<br>1000<br>80500<br>30000<br>te)/Monno,<br>1000000<br>20000<br>50000 | 349500                        |                   | 349500         |
| Proposed Stock item: (**) Gas Cylinder (10*2300) Meat self (10*3000) Ceramic item (various type of cup & plate) Aluminum (Various type of Patel) Plastic item                                                                                                                     | 23000<br>30000<br>10000<br>2000<br>5000                                             |                               | 70000             | 70000          |
| Total Capital                                                                                                                                                                                                                                                                     |                                                                                     | 349500                        | 70000             | 419500         |

### PRESENT STOCK ITEMS

| Product name with quantity                                                                     | Amount         |
|------------------------------------------------------------------------------------------------|----------------|
| Shop advance                                                                                   | 48000          |
| Furniture (Rack)                                                                               | 20000          |
| Fan (01)                                                                                       | 1000           |
| Gas cylinder (35*2300)                                                                         | 80500          |
| Gas stove (20*1500)                                                                            | 30000          |
| Ceramic item (various type of glass, cup & plate)/Monno, Shainpuker, Paragon, Protik etc Com.) | 100000         |
| Aluminum (Various type of Patel) Plastic item (Meat self and others)                           | 20000<br>50000 |
| <b>Total Present Stock</b>                                                                     | 3,49,500       |

## **PROPOSED ITEMS**

| Product name with quantity                                                               | Amount                |
|------------------------------------------------------------------------------------------|-----------------------|
| Gas Cylinder (10*2300)                                                                   | 23000                 |
| Meat self (10*3000)                                                                      | 30000                 |
| Ceramic item (various type of cup & plate) Aluminum (Various type of Patel) Plastic item | 10000<br>2000<br>5000 |
| Total proposed Stock                                                                     | 70,000                |