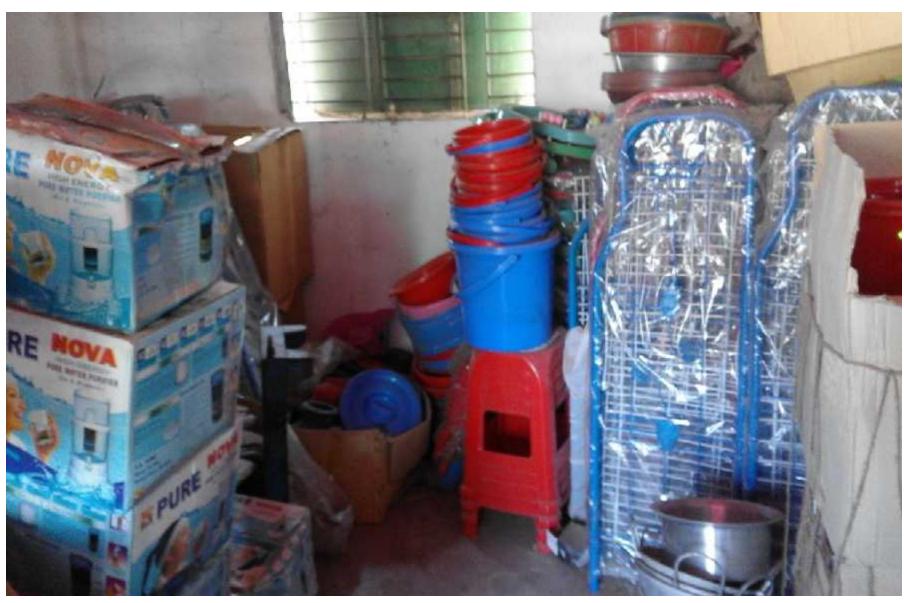

### PRESENT STOCK ITEMS

| Product name with quantity                                                                     | Amount         |
|------------------------------------------------------------------------------------------------|----------------|
| Shop advance                                                                                   | 48000          |
| Furniture (Rack)                                                                               | 20000          |
| Fan (01)                                                                                       | 1000           |
| Gas cylinder (35*2300)                                                                         | 80500          |
| Gas stove (20*1500)                                                                            | 30000          |
| Ceramic item (various type of glass, cup & plate)/Monno, Shainpuker, Paragon, Protik etc Com.) | 100000         |
| Aluminum (Various type of Patel) Plastic item (Meat self and others)                           | 20000<br>50000 |
| <b>Total Present Stock</b>                                                                     | 3,49,500       |

## **PROPOSED ITEMS**

| Product name with quantity                                                               | Amount                |
|------------------------------------------------------------------------------------------|-----------------------|
| Gas Cylinder (10*2300)                                                                   | 23000                 |
| Meat self (10*3000)                                                                      | 30000                 |
| Ceramic item (various type of cup & plate) Aluminum (Various type of Patel) Plastic item | 10000<br>2000<br>5000 |
| Total proposed Stock                                                                     | 70,000                |