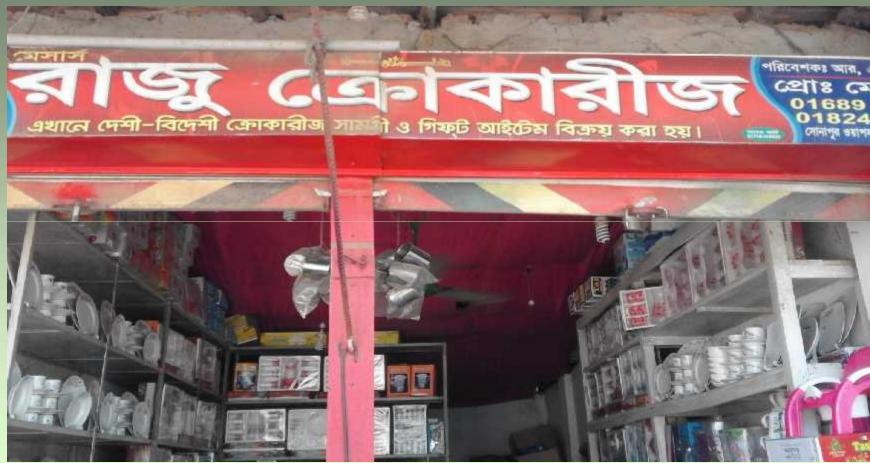

# PROPOSED BUSINESS Info.

| Business Name                                      | : | Raju Cookeries                                                                                          |
|----------------------------------------------------|---|---------------------------------------------------------------------------------------------------------|
| Address/ Location                                  | • | Molovibazar(Sonapur), Ramgonj, Laxmipur                                                                 |
| Total Investment in BDT                            | : | 4,19,500/-                                                                                              |
| Financing                                          | : | Self BDT : 3,49,500 (from existing business) -83%<br>Required Investment BDT : 70,000 (as equity) - 17% |
| Present salary/drawings from business (estimates)  | : | BDT 7,000                                                                                               |
| Proposed Salary                                    |   | BDT 7,000                                                                                               |
| Proposed Business % of present gross profit margin | : | 15%                                                                                                     |
| Estimated % of proposed gross profit margin        | : | 15%                                                                                                     |
| Agreed grace period                                | : | 02 months                                                                                               |
|                                                    |   |                                                                                                         |