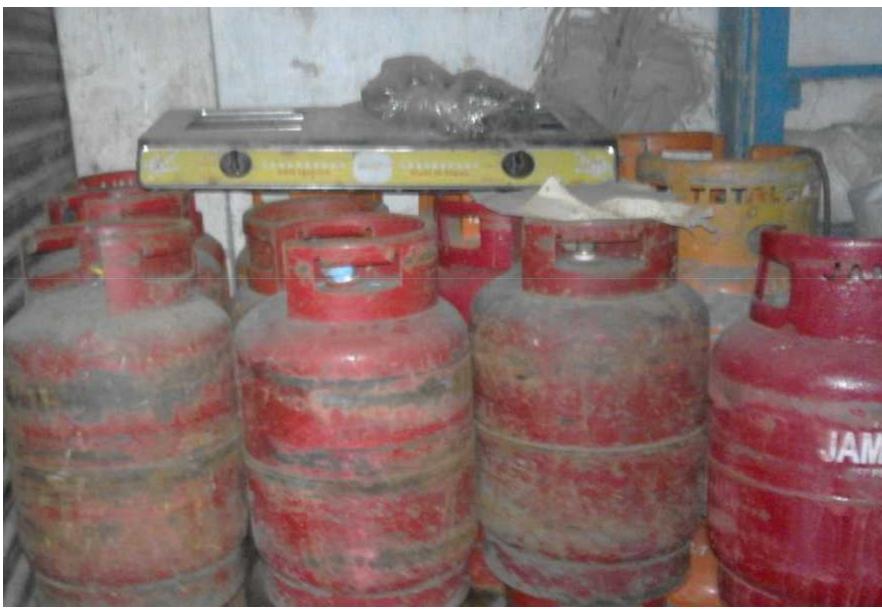

## PRESENT & PROPOSED INVESTMENT Breakdown

| Particulars                                                                                                                                                                                                                                                                       |                                                                                     | Existing<br>Business<br>(BDT) | Proposed<br>(BDT) | Total<br>(BDT) |
|-----------------------------------------------------------------------------------------------------------------------------------------------------------------------------------------------------------------------------------------------------------------------------------|-------------------------------------------------------------------------------------|-------------------------------|-------------------|----------------|
| Investments in different categories:                                                                                                                                                                                                                                              |                                                                                     | (1)                           | (2)               | (1+2)          |
| Present Stock Item: Present Stock: (*) Shop advance Furniture (Rack) Fan (01) Gas cylinder (35*2300) Gas stove (20*1500) Ceramic item (various type of glass, cup &pla Shainpuker, Paragon, Protik etc Com.) Aluminum (Various type of Patel) Plastic item (Meat self and others) | 48000<br>20000<br>1000<br>80500<br>30000<br>te)/Monno,<br>1000000<br>20000<br>50000 | 349500                        |                   | 349500         |
| Proposed Stock item: (**) Gas Cylinder (10*2300) Meat self (10*3000) Ceramic item (various type of cup & plate) Aluminum (Various type of Patel) Plastic item                                                                                                                     | 23000<br>30000<br>10000<br>2000<br>5000                                             |                               | 70000             | 70000          |
| Total Capital                                                                                                                                                                                                                                                                     |                                                                                     | 349500                        | 70000             | 419500         |

### PRESENT STOCK ITEMS

| Product name with quantity                                                                     | Amount         |
|------------------------------------------------------------------------------------------------|----------------|
| Shop advance                                                                                   | 48000          |
| Furniture (Rack)                                                                               | 20000          |
| Fan (01)                                                                                       | 1000           |
| Gas cylinder (35*2300)                                                                         | 80500          |
| Gas stove (20*1500)                                                                            | 30000          |
| Ceramic item (various type of glass, cup & plate)/Monno, Shainpuker, Paragon, Protik etc Com.) | 100000         |
| Aluminum (Various type of Patel) Plastic item (Meat self and others)                           | 20000<br>50000 |
| <b>Total Present Stock</b>                                                                     | 3,49,500       |

## **PROPOSED ITEMS**

| Product name with quantity                                                               | Amount                |
|------------------------------------------------------------------------------------------|-----------------------|
| Gas Cylinder (10*2300)                                                                   | 23000                 |
| Meat self (10*3000)                                                                      | 30000                 |
| Ceramic item (various type of cup & plate) Aluminum (Various type of Patel) Plastic item | 10000<br>2000<br>5000 |
| Total proposed Stock                                                                     | 70,000                |