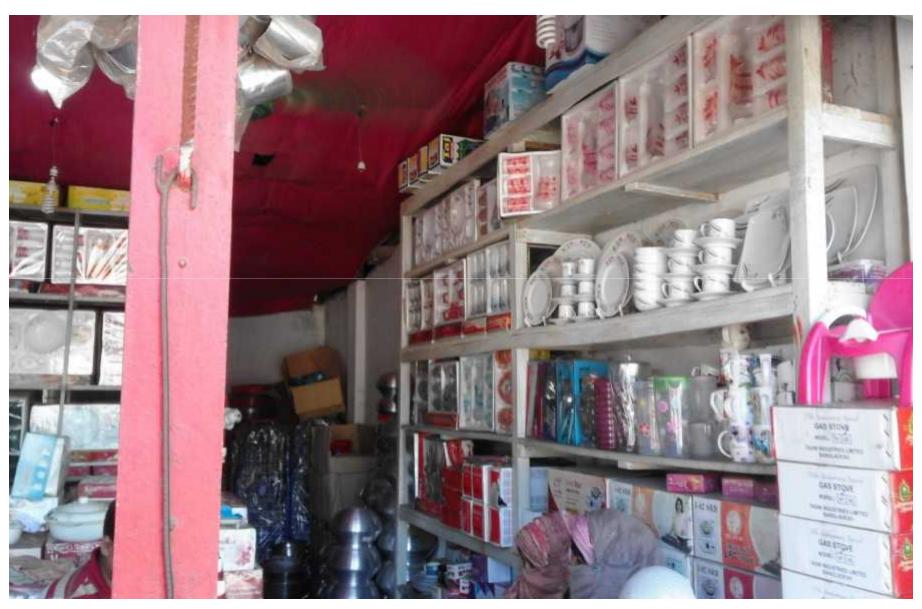

### PRESENT STOCK ITEMS

| Product name with quantity                                                                     | Amount         |
|------------------------------------------------------------------------------------------------|----------------|
| Shop advance                                                                                   | 48000          |
| Furniture (Rack)                                                                               | 20000          |
| Fan (01)                                                                                       | 1000           |
| Gas cylinder (35*2300)                                                                         | 80500          |
| Gas stove (20*1500)                                                                            | 30000          |
| Ceramic item (various type of glass, cup & plate)/Monno, Shainpuker, Paragon, Protik etc Com.) | 100000         |
| Aluminum (Various type of Patel) Plastic item (Meat self and others)                           | 20000<br>50000 |
| <b>Total Present Stock</b>                                                                     | 3,49,500       |

## **PROPOSED ITEMS**

| Product name with quantity                                                               | Amount                |
|------------------------------------------------------------------------------------------|-----------------------|
| Gas Cylinder (10*2300)                                                                   | 23000                 |
| Meat self (10*3000)                                                                      | 30000                 |
| Ceramic item (various type of cup & plate) Aluminum (Various type of Patel) Plastic item | 10000<br>2000<br>5000 |
| Total proposed Stock                                                                     | 70,000                |