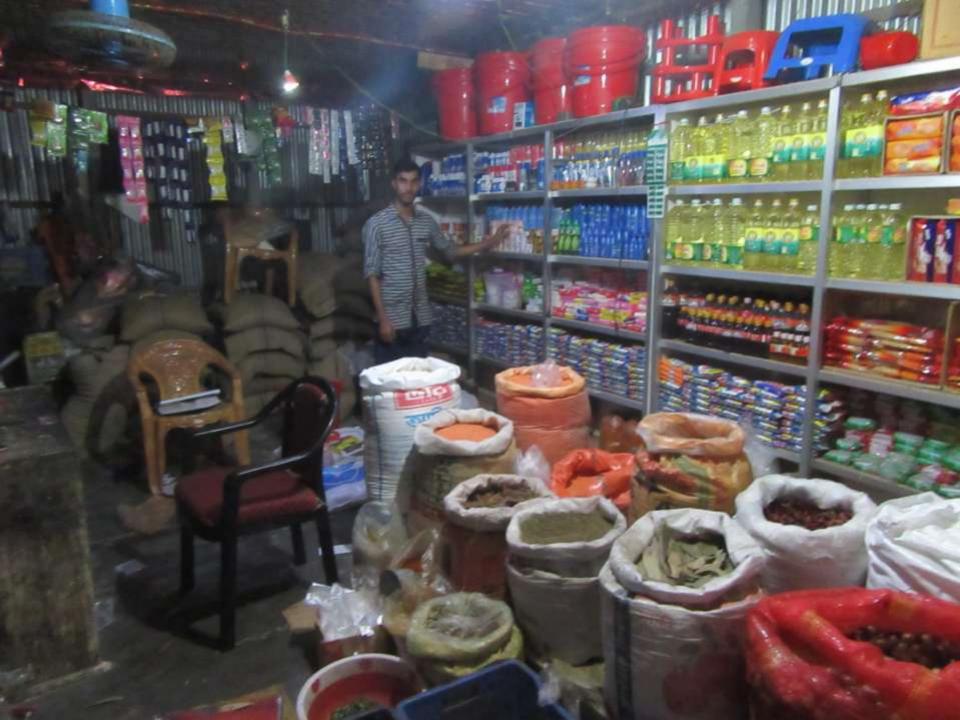

# Pictures

| Proposed Nobin Udyokta Business Info              |   |                                                                                                                                                                                                                                                                                                                                            |  |  |
|---------------------------------------------------|---|--------------------------------------------------------------------------------------------------------------------------------------------------------------------------------------------------------------------------------------------------------------------------------------------------------------------------------------------|--|--|
| Business Name                                     | : | BISMILLAH STORE                                                                                                                                                                                                                                                                                                                            |  |  |
| Location                                          | : | Baghilbazar, Dhanabari, Tangail.                                                                                                                                                                                                                                                                                                           |  |  |
| Total Investment in BDT                           | : | BDT :1,78,200/-                                                                                                                                                                                                                                                                                                                            |  |  |
| Financing                                         | : | Self BDT 1,18,200(from existing business) 66%<br>Required Investment BDT 60,000(as equity) 34%                                                                                                                                                                                                                                             |  |  |
| Present salary/drawings from business (estimates) | : | BDT 5,000                                                                                                                                                                                                                                                                                                                                  |  |  |
| Proposed Salary                                   | : | BDT 5,000                                                                                                                                                                                                                                                                                                                                  |  |  |
| Size of shop                                      | : | 20 ft x 12 ft= 240square ft                                                                                                                                                                                                                                                                                                                |  |  |
| Security of the shop                              | : | 30,000                                                                                                                                                                                                                                                                                                                                     |  |  |
| Implementation                                    | : | <ul> <li>The business is planned to be scaled up by investment in existing goods like; rice,flour,sugar,dal,masala,soybenoil,soaf etc.</li> <li>The business is operating by entrepreneur. Existing no employee.</li> <li>The business is Own.</li> <li>Collects goods from Modhopur.</li> <li>Agreed grace period is 3 months.</li> </ul> |  |  |