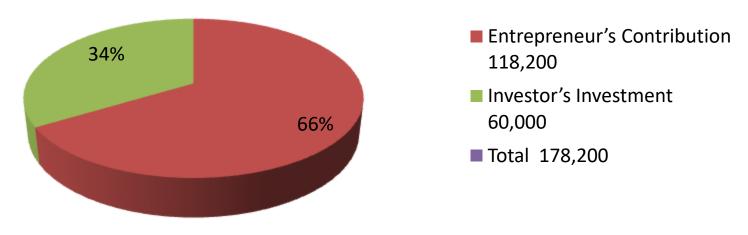

| Proposed Nobin Udyokta Business Info              |   |                                                                                                                                                                                                                                                                                                                                            |  |  |
|---------------------------------------------------|---|--------------------------------------------------------------------------------------------------------------------------------------------------------------------------------------------------------------------------------------------------------------------------------------------------------------------------------------------|--|--|
| Business Name                                     | : | BISMILLAH STORE                                                                                                                                                                                                                                                                                                                            |  |  |
| Location                                          | : | Baghilbazar, Dhanabari, Tangail.                                                                                                                                                                                                                                                                                                           |  |  |
| Total Investment in BDT                           | : | BDT :1,78,200/-                                                                                                                                                                                                                                                                                                                            |  |  |
| Financing                                         | : | Self BDT 1,18,200(from existing business) 66%<br>Required Investment BDT 60,000(as equity) 34%                                                                                                                                                                                                                                             |  |  |
| Present salary/drawings from business (estimates) | : | BDT 5,000                                                                                                                                                                                                                                                                                                                                  |  |  |
| Proposed Salary                                   | : | BDT 5,000                                                                                                                                                                                                                                                                                                                                  |  |  |
| Size of shop                                      | : | 20 ft x 12 ft= 240square ft                                                                                                                                                                                                                                                                                                                |  |  |
| Security of the shop                              | : | 30,000                                                                                                                                                                                                                                                                                                                                     |  |  |
| Implementation                                    | : | <ul> <li>The business is planned to be scaled up by investment in existing goods like; rice,flour,sugar,dal,masala,soybenoil,soaf etc.</li> <li>The business is operating by entrepreneur. Existing no employee.</li> <li>The business is Own.</li> <li>Collects goods from Modhopur.</li> <li>Agreed grace period is 3 months.</li> </ul> |  |  |

| Investment Breakdown |          |            |          |      |            |          |                |
|----------------------|----------|------------|----------|------|------------|----------|----------------|
|                      | Proposed |            |          |      |            |          |                |
| Particulars          | Qty.     | Unit Price | Existing | Qty. | Unit Price | Proposed | Proposed Total |
| rice                 | 10       | 2,400      | 24,000   |      |            | 0        | 24,000         |
| flour                | 4        | 1,200      | 4,800    |      |            | 0        | 4,800          |
| sugar                | 1        | 2,500      | 2,500    |      |            | 0        | 2,500          |
| dal                  | 100      | 80         | 8,000    |      |            | 0        | 8,000          |
| masala               | 0        | 0          | 3,000    |      |            | 0        | 3,000          |
| soyben oil           | 9        | 100        | 900      |      |            | 0        | 900            |
| soaf                 | 0        | 0          | 15,000   |      |            | 0        | 15,000         |
| others               |          |            | 30,000   |      |            | 0        | 30,000         |
| security             |          |            | 30,000   |      |            | 0        | 30,000         |
| monohari samagri     |          |            | 0        |      |            | 60,000   | 60,000         |
| Total                | 124      | 6280       | 118,200  | 0    | 0          | 60,000   | 178,200        |