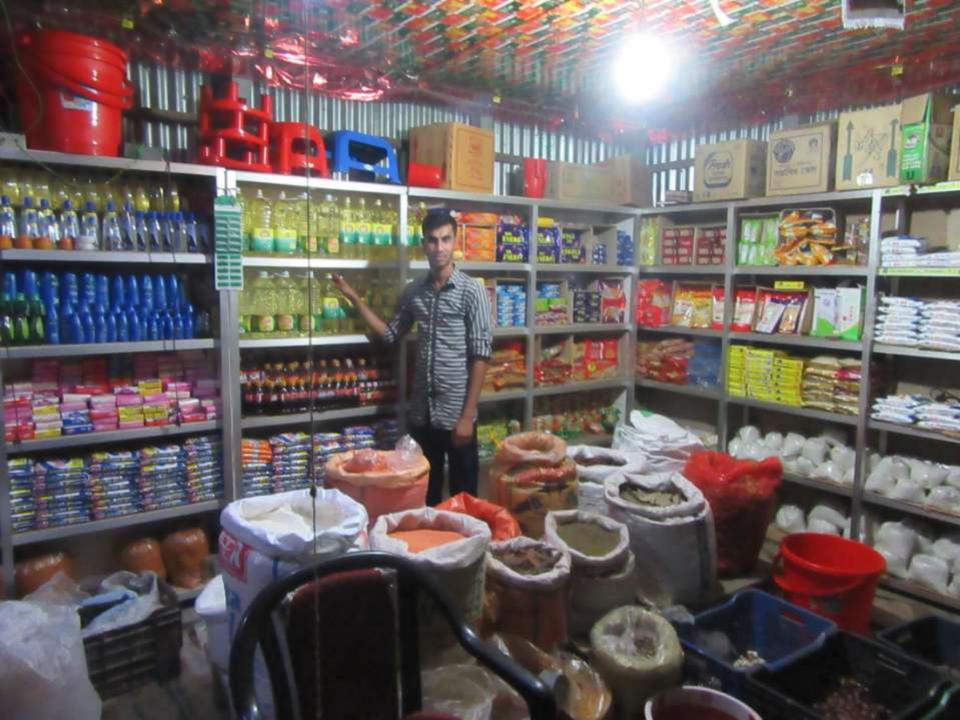

| Proposed Nobin Udyokta Business Info              |   |                                                                                                                                                                                                                                                                                                                                            |  |  |
|---------------------------------------------------|---|--------------------------------------------------------------------------------------------------------------------------------------------------------------------------------------------------------------------------------------------------------------------------------------------------------------------------------------------|--|--|
| Business Name                                     | : | BISMILLAH STORE                                                                                                                                                                                                                                                                                                                            |  |  |
| Location                                          | : | Baghilbazar, Dhanabari, Tangail.                                                                                                                                                                                                                                                                                                           |  |  |
| Total Investment in BDT                           | : | BDT :1,78,200/-                                                                                                                                                                                                                                                                                                                            |  |  |
| Financing                                         | : | Self BDT 1,18,200(from existing business) 66%<br>Required Investment BDT 60,000(as equity) 34%                                                                                                                                                                                                                                             |  |  |
| Present salary/drawings from business (estimates) | : | BDT 5,000                                                                                                                                                                                                                                                                                                                                  |  |  |
| Proposed Salary                                   | : | BDT 5,000                                                                                                                                                                                                                                                                                                                                  |  |  |
| Size of shop                                      | : | 20 ft x 12 ft= 240square ft                                                                                                                                                                                                                                                                                                                |  |  |
| Security of the shop                              | : | 30,000                                                                                                                                                                                                                                                                                                                                     |  |  |
| Implementation                                    | : | <ul> <li>The business is planned to be scaled up by investment in existing goods like; rice,flour,sugar,dal,masala,soybenoil,soaf etc.</li> <li>The business is operating by entrepreneur. Existing no employee.</li> <li>The business is Own.</li> <li>Collects goods from Modhopur.</li> <li>Agreed grace period is 3 months.</li> </ul> |  |  |

# Pictures