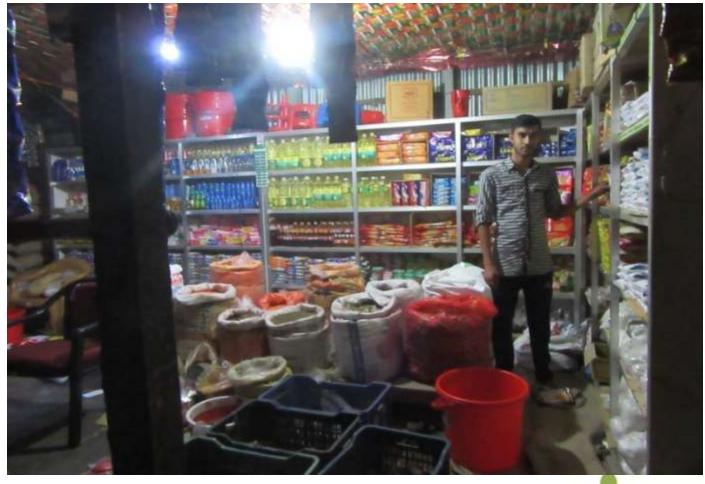

| Proposed Nobin Udyokta Business Info              |   |                                                                                                                                                                                                                                                                                                                                            |  |  |
|---------------------------------------------------|---|--------------------------------------------------------------------------------------------------------------------------------------------------------------------------------------------------------------------------------------------------------------------------------------------------------------------------------------------|--|--|
| Business Name                                     | : | BISMILLAH STORE                                                                                                                                                                                                                                                                                                                            |  |  |
| Location                                          | : | Baghilbazar, Dhanabari, Tangail.                                                                                                                                                                                                                                                                                                           |  |  |
| Total Investment in BDT                           | : | BDT :1,78,200/-                                                                                                                                                                                                                                                                                                                            |  |  |
| Financing                                         | : | Self BDT 1,18,200(from existing business) 66%<br>Required Investment BDT 60,000(as equity) 34%                                                                                                                                                                                                                                             |  |  |
| Present salary/drawings from business (estimates) | : | BDT 5,000                                                                                                                                                                                                                                                                                                                                  |  |  |
| Proposed Salary                                   | : | BDT 5,000                                                                                                                                                                                                                                                                                                                                  |  |  |
| Size of shop                                      | : | 20 ft x 12 ft= 240square ft                                                                                                                                                                                                                                                                                                                |  |  |
| Security of the shop                              | : | 30,000                                                                                                                                                                                                                                                                                                                                     |  |  |
| Implementation                                    | : | <ul> <li>The business is planned to be scaled up by investment in existing goods like; rice,flour,sugar,dal,masala,soybenoil,soaf etc.</li> <li>The business is operating by entrepreneur. Existing no employee.</li> <li>The business is Own.</li> <li>Collects goods from Modhopur.</li> <li>Agreed grace period is 3 months.</li> </ul> |  |  |

# Pictures