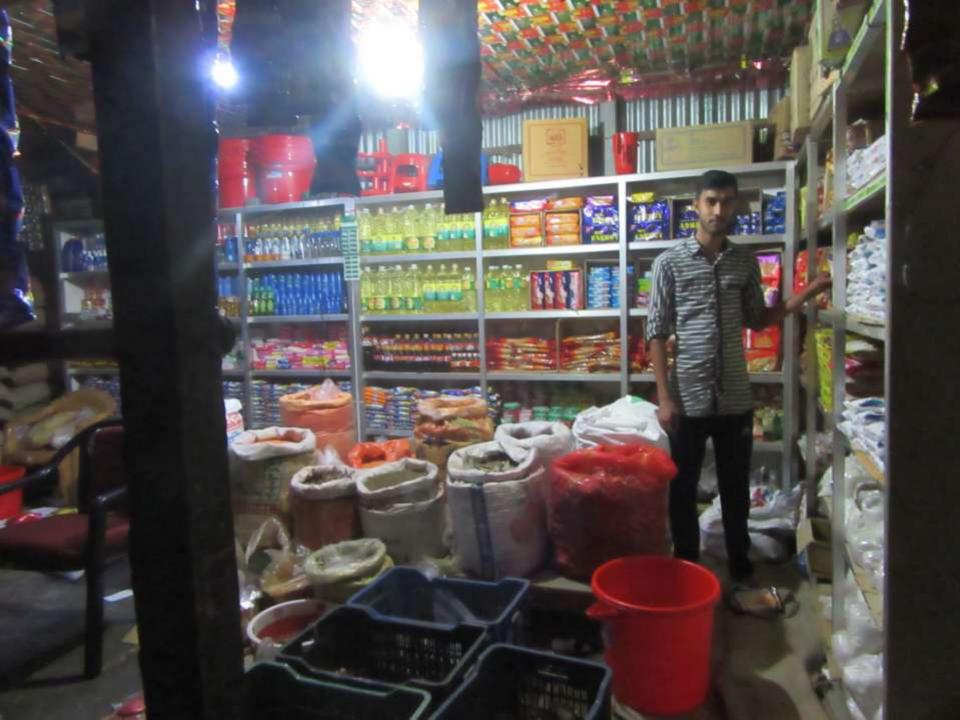

# Pictures

| Proposed Nobin Udyokta Business Info              |   |                                                                                                                                                                                                                                                                                                                                            |  |  |
|---------------------------------------------------|---|--------------------------------------------------------------------------------------------------------------------------------------------------------------------------------------------------------------------------------------------------------------------------------------------------------------------------------------------|--|--|
| Business Name                                     | : | BISMILLAH STORE                                                                                                                                                                                                                                                                                                                            |  |  |
| Location                                          | : | Baghilbazar, Dhanabari, Tangail.                                                                                                                                                                                                                                                                                                           |  |  |
| Total Investment in BDT                           | : | BDT :1,78,200/-                                                                                                                                                                                                                                                                                                                            |  |  |
| Financing                                         | : | Self BDT 1,18,200(from existing business) 66%<br>Required Investment BDT 60,000(as equity) 34%                                                                                                                                                                                                                                             |  |  |
| Present salary/drawings from business (estimates) | : | BDT 5,000                                                                                                                                                                                                                                                                                                                                  |  |  |
| Proposed Salary                                   | : | BDT 5,000                                                                                                                                                                                                                                                                                                                                  |  |  |
| Size of shop                                      | : | 20 ft x 12 ft= 240square ft                                                                                                                                                                                                                                                                                                                |  |  |
| Security of the shop                              | : | 30,000                                                                                                                                                                                                                                                                                                                                     |  |  |
| Implementation                                    | : | <ul> <li>The business is planned to be scaled up by investment in existing goods like; rice,flour,sugar,dal,masala,soybenoil,soaf etc.</li> <li>The business is operating by entrepreneur. Existing no employee.</li> <li>The business is Own.</li> <li>Collects goods from Modhopur.</li> <li>Agreed grace period is 3 months.</li> </ul> |  |  |