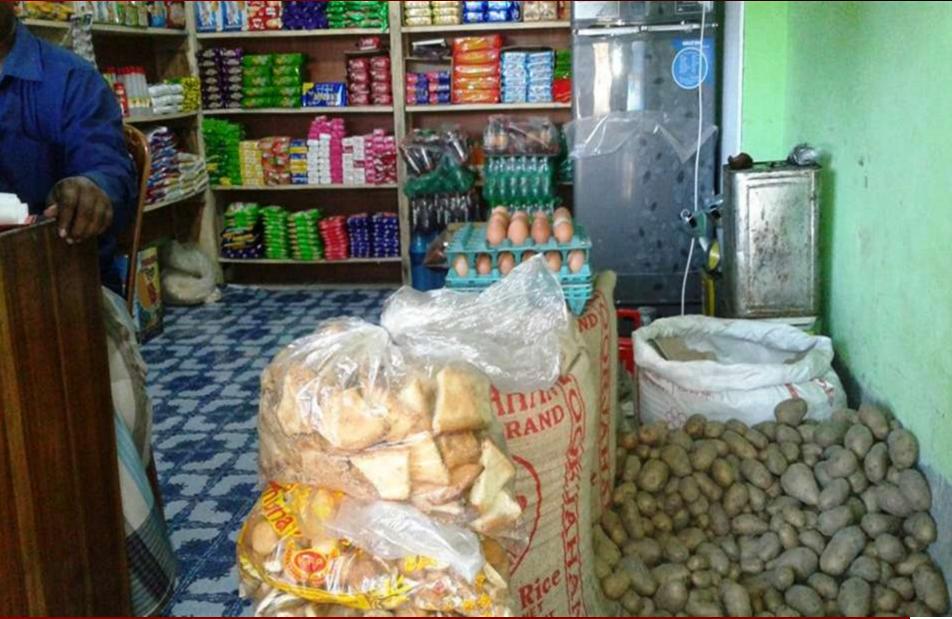

### PROPOSED BUSINESS Info.

| Business Name                                                              | : | Kamal Store                                                                                           |
|----------------------------------------------------------------------------|---|-------------------------------------------------------------------------------------------------------|
| Address/ Location                                                          | : | Uttor Bawrgati, kotokisthol, Gournadi, Barisal                                                        |
| Total Investment in BDT                                                    | : | 2,72,000/=                                                                                            |
| Financing                                                                  | • | Self BDT : 2,02,000/= (from existing business) 74% Required Investment BDT : 70,000/= (as equity) 26% |
| Present salary/drawings from business (estimates)                          | : | BDT 8,000                                                                                             |
| Proposed Salary                                                            |   | BDT 8,000                                                                                             |
| Proposed Business % of present gross profit margin Estimated % of proposed | : | 10%<br>10%                                                                                            |
| gross profit margin                                                        |   |                                                                                                       |
| Agreed grace period                                                        | : | 2 months 8 Installments                                                                               |

#### PRESENT & PROPOSED INVESTMENT Breakdown

| Particulars                           | Existing<br>Business (BDT) | Proposed<br>(BDT) | Total<br>(BDT) |  |
|---------------------------------------|----------------------------|-------------------|----------------|--|
| Investments in different categories:  | (1)                        | (2)               | (1+2)          |  |
| Present items:                        |                            |                   |                |  |
| ১.দোকান অগ্রিম                        | 9,000                      |                   |                |  |
| ২. ফুড আইটেম<br>৩. কসমেটিক্স+প্রসাধণী | 000,000<br>000,000         |                   |                |  |
| ৪. বিষ্কুট আইটেম +পানি                | ৩২,০০০                     |                   | २,8२,०००       |  |
| ৫. মুদি মালা মাল                      | 86,000                     |                   |                |  |
| ৬. মনোহরী মালামাল                     | 80,000                     |                   |                |  |
| ৭. ফ্রিজ                              | <b>২২,৫</b> 00             |                   |                |  |
| ৮. দোকান ডেকোরেশন                     | <b>00</b> ,000             |                   |                |  |
| Proposed Items (**) :                 |                            | 90,000            | 90,000         |  |
| Total Capital                         | <b>२,8२,०००</b>            | 90,000            | ७,১২,०००       |  |

#### **Present Stock item**

| Product name           | Amount         |
|------------------------|----------------|
| ১.দোকান অগ্রিম         | ٥,०००          |
| ২. ফুড আইটেম           | ooo, 9¢        |
| ৩. কসমেটিক্স+প্রসাধণী  | <b>೨</b> 0,000 |
| 8. বিষ্কুট আইটেম +পানি | ७२,०००         |
| ৫. মনোহরী মালামাল      | 80,000         |
| ৬. মুদি মালা মাল       | 8¢,000         |
| ৭. ফ্রিজ               | <b>২২,৫</b> 00 |
| ৮. দোকান ডেকোরেশন      | oco, 9¢        |
| Total Present Stock    | २,8२,०००       |

#### **Proposed Item**

| Product Name           | Amount  |
|------------------------|---------|
| ১. মুদি মালা মাল       | ২৫,০০০  |
| ২. মনোহরী মালামাল      | \$6,000 |
| ৩. ফুড আইটেম           | \$6,000 |
| 8. বিষ্কুট আইটেম +পানি | \$&,000 |
| Total :                | 90,000  |