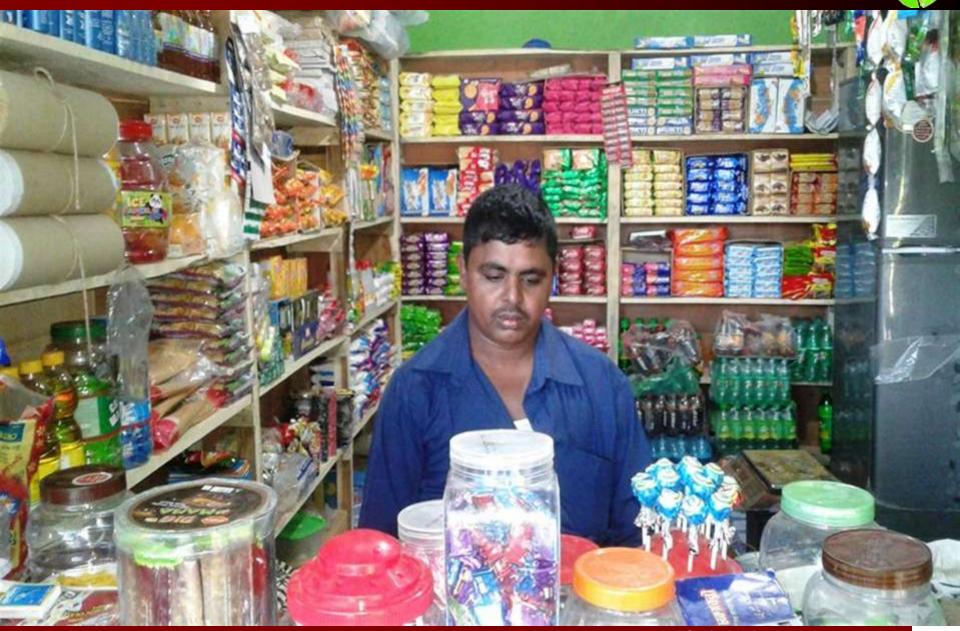

### PROPOSED BUSINESS Info.

| Business Name                                                              | : | Kamal Store                                                                                           |
|----------------------------------------------------------------------------|---|-------------------------------------------------------------------------------------------------------|
| Address/ Location                                                          | : | Uttor Bawrgati, kotokisthol, Gournadi, Barisal                                                        |
| Total Investment in BDT                                                    | : | 2,72,000/=                                                                                            |
| Financing                                                                  | • | Self BDT : 2,02,000/= (from existing business) 74% Required Investment BDT : 70,000/= (as equity) 26% |
| Present salary/drawings from business (estimates)                          | : | BDT 8,000                                                                                             |
| Proposed Salary                                                            |   | BDT 8,000                                                                                             |
| Proposed Business % of present gross profit margin Estimated % of proposed | : | 10%<br>10%                                                                                            |
| gross profit margin                                                        |   |                                                                                                       |
| Agreed grace period                                                        | : | 2 months 8 Installments                                                                               |

## STRENGTH

- Skill and 5 Years experience
- Quality service and Product
- Well Decorated
- Seven days open weekly
- 16 hours shop open