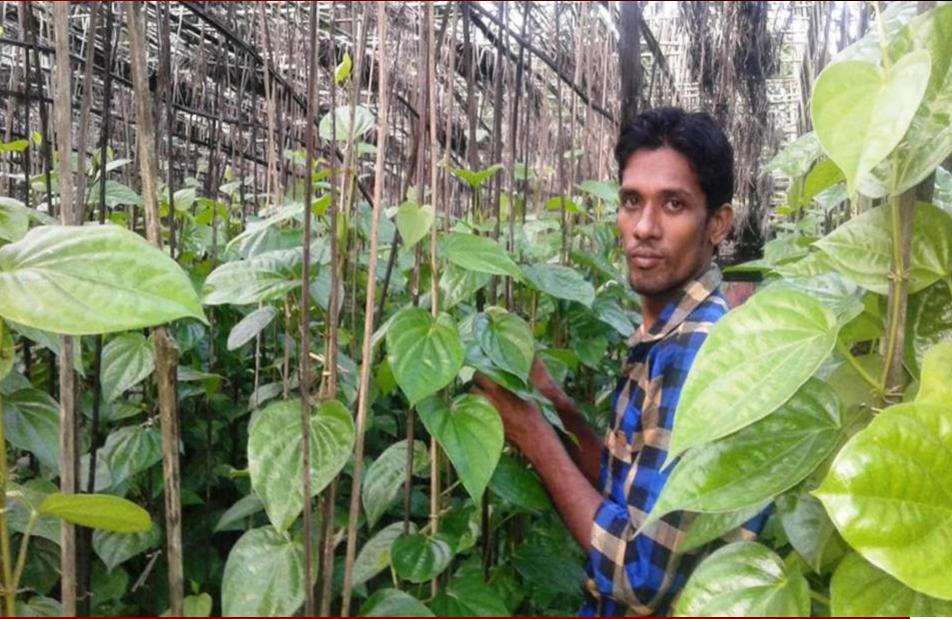

### PROPOSED BUSINESS Info.

| Business Name                                                                                  | : | Akbar Pan Baroj                                                                                       |
|------------------------------------------------------------------------------------------------|---|-------------------------------------------------------------------------------------------------------|
| Address/ Location                                                                              | : | Uttor Bawrgati Gournadi, Barisal                                                                      |
| Total Investment in BDT                                                                        | : | 4,20,000/=                                                                                            |
| Financing                                                                                      | : | Self BDT : 3,50,000/= (from existing business) 83% Required Investment BDT : 70,000/= (as equity) 17% |
| Present salary/drawings from business (estimates)                                              | : | BDT 8,000                                                                                             |
| Proposed Salary                                                                                |   | BDT 8,000                                                                                             |
| Proposed Business % of present gross profit margin Estimated % of proposed gross profit margin | : | 30%<br>30%                                                                                            |
| Agreed grace period                                                                            | : | 2 months 8 Installments                                                                               |

### STRENGTH

- Skill and 5 Years experience
- Seven days work in a week
- 08 hours work in Baroj