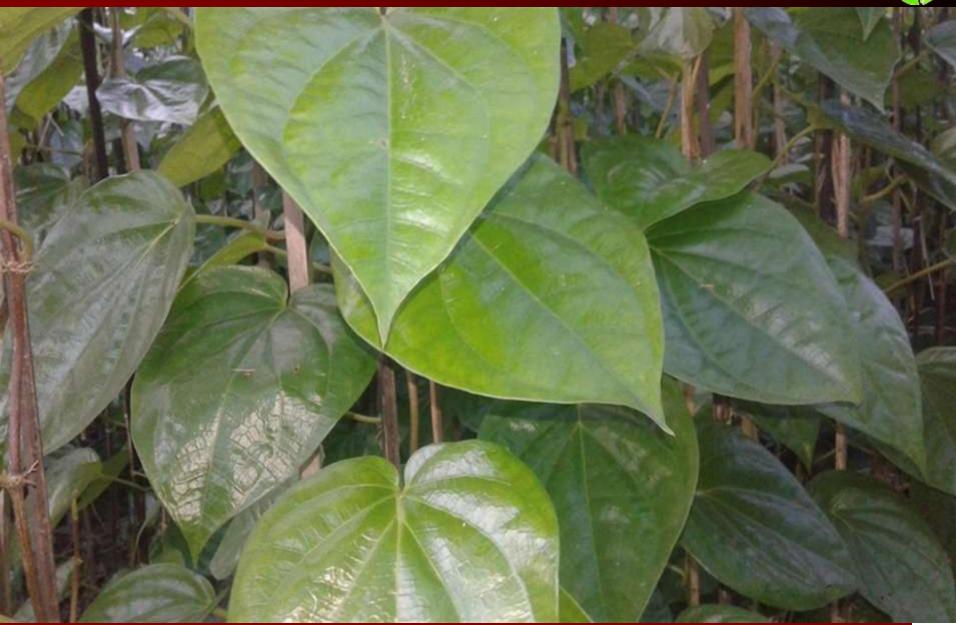

### PROPOSED BUSINESS Info.

| Business Name                                                                                  | : | Akbar Pan Baroj                                                                                       |
|------------------------------------------------------------------------------------------------|---|-------------------------------------------------------------------------------------------------------|
| Address/ Location                                                                              | : | Uttor Bawrgati Gournadi, Barisal                                                                      |
| Total Investment in BDT                                                                        | : | 4,20,000/=                                                                                            |
| Financing                                                                                      | : | Self BDT : 3,50,000/= (from existing business) 83% Required Investment BDT : 70,000/= (as equity) 17% |
| Present salary/drawings from business (estimates)                                              | : | BDT 8,000                                                                                             |
| Proposed Salary                                                                                |   | BDT 8,000                                                                                             |
| Proposed Business % of present gross profit margin Estimated % of proposed gross profit margin | : | 30%<br>30%                                                                                            |
| Agreed grace period                                                                            | : | 2 months 8 Installments                                                                               |