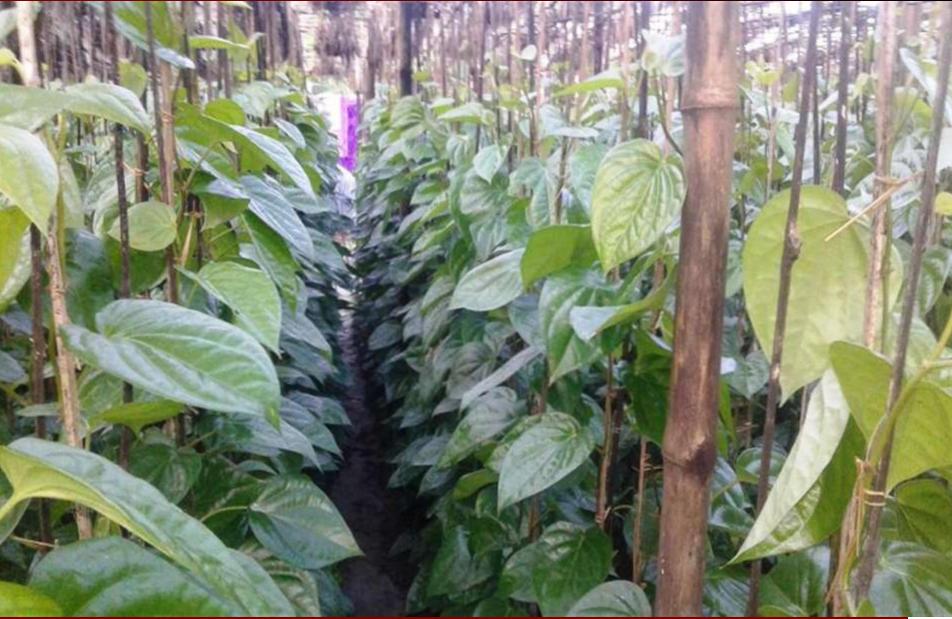

### PROPOSED BUSINESS Info.

| Business Name                                                                                  | : | Akbar Pan Baroj                                                                                       |
|------------------------------------------------------------------------------------------------|---|-------------------------------------------------------------------------------------------------------|
| Address/ Location                                                                              | : | Uttor Bawrgati Gournadi, Barisal                                                                      |
| Total Investment in BDT                                                                        | : | 4,20,000/=                                                                                            |
| Financing                                                                                      | : | Self BDT : 3,50,000/= (from existing business) 83% Required Investment BDT : 70,000/= (as equity) 17% |
| Present salary/drawings from business (estimates)                                              | : | BDT 8,000                                                                                             |
| Proposed Salary                                                                                |   | BDT 8,000                                                                                             |
| Proposed Business % of present gross profit margin Estimated % of proposed gross profit margin | : | 30%<br>30%                                                                                            |
| Agreed grace period                                                                            | : | 2 months 8 Installments                                                                               |