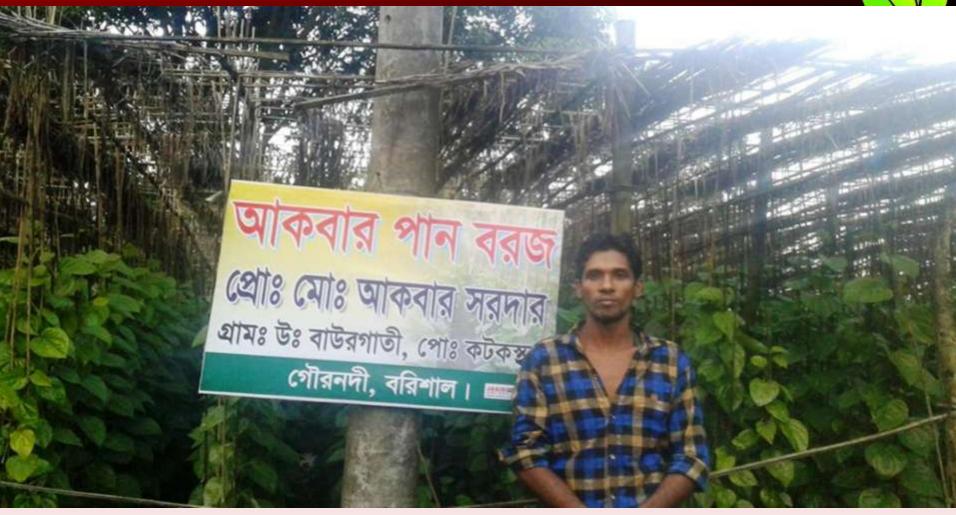

### **Akbar Pan Baroj**

Project by : Ali Akbar Sarder

**Identified by: Md. Mohosin Hossain** 

Verified By: Dilip Kumar Kundu

### PROPOSED BUSINESS Info.

| Business Name                                                                                  | : | Akbar Pan Baroj                                                                                       |
|------------------------------------------------------------------------------------------------|---|-------------------------------------------------------------------------------------------------------|
| Address/ Location                                                                              | : | Uttor Bawrgati Gournadi, Barisal                                                                      |
| Total Investment in BDT                                                                        | : | 4,20,000/=                                                                                            |
| Financing                                                                                      | : | Self BDT : 3,50,000/= (from existing business) 83% Required Investment BDT : 70,000/= (as equity) 17% |
| Present salary/drawings from business (estimates)                                              | : | BDT 8,000                                                                                             |
| Proposed Salary                                                                                |   | BDT 8,000                                                                                             |
| Proposed Business % of present gross profit margin Estimated % of proposed gross profit margin | : | 30%<br>30%                                                                                            |
| Agreed grace period                                                                            | : | 2 months 8 Installments                                                                               |