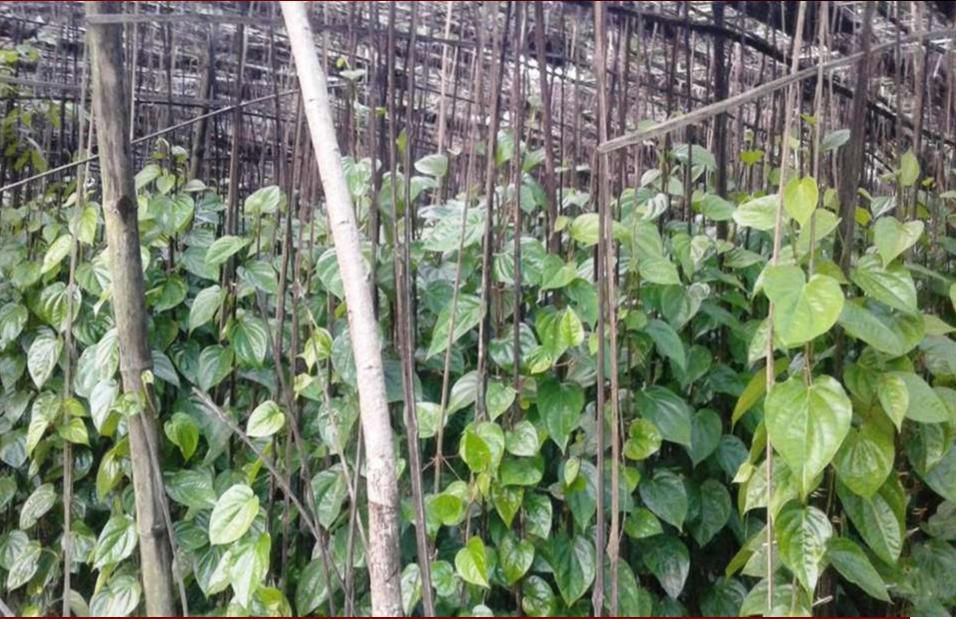

### PROPOSED BUSINESS Info.

| Business Name                                                                                  | : | Akbar Pan Baroj                                                                                       |
|------------------------------------------------------------------------------------------------|---|-------------------------------------------------------------------------------------------------------|
| Address/ Location                                                                              | : | Uttor Bawrgati Gournadi, Barisal                                                                      |
| Total Investment in BDT                                                                        | : | 4,20,000/=                                                                                            |
| Financing                                                                                      | : | Self BDT : 3,50,000/= (from existing business) 83% Required Investment BDT : 70,000/= (as equity) 17% |
| Present salary/drawings from business (estimates)                                              | : | BDT 8,000                                                                                             |
| Proposed Salary                                                                                |   | BDT 8,000                                                                                             |
| Proposed Business % of present gross profit margin Estimated % of proposed gross profit margin | : | 30%<br>30%                                                                                            |
| Agreed grace period                                                                            | : | 2 months 8 Installments                                                                               |