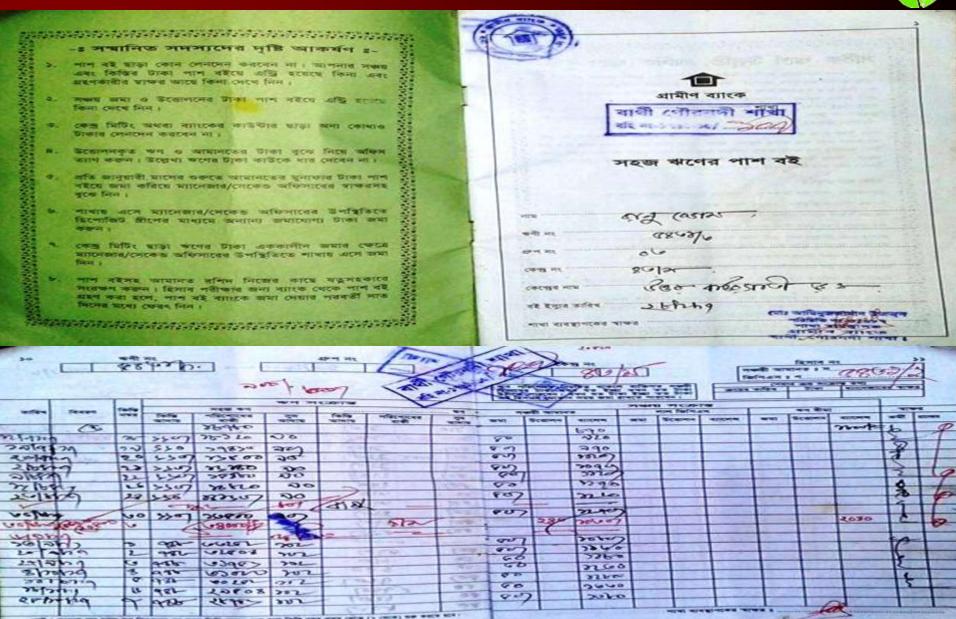

#### **BRIEF BIO OF THE PROPOSED NOBIN UDYOKTA**

| Name                                                                                                                                                      | :                                       | Ali Akbar Sarder                                                                                                                                                                                |
|-----------------------------------------------------------------------------------------------------------------------------------------------------------|-----------------------------------------|-------------------------------------------------------------------------------------------------------------------------------------------------------------------------------------------------|
| Age                                                                                                                                                       | :                                       | 05/10/1984 (33 Years 00 Months)                                                                                                                                                                 |
| Marital status                                                                                                                                            | :                                       | Married                                                                                                                                                                                         |
| Children                                                                                                                                                  | :                                       | One Daughter                                                                                                                                                                                    |
| No. of siblings:                                                                                                                                          | :                                       | Four Brothers And One Sisters                                                                                                                                                                   |
| Parent's and GB related Info (i) Who is GB member (ii) Mother's name (iii) Father's name (iv) GB member's info                                            | :                                       | Mother Father Ranu Begum Md. Younus Sarder Member since: 2009 Branch: Barthi, Centre no.43/m, Group: 03 Loanee No. 5431/3 First loan: Tk. 6,000 Existing loan: Tk.34,000 Outstanding:Tk.28,756. |
| Further Information: (v) Who pays GB loan installment (vi) Mobile lady (vii) Grameen Education Loan (viii) Any other loan like GCCN, GKF etc. (ix) Others | : : : : : : : : : : : : : : : : : : : : | NU's Brother<br>N/A<br>N/A<br>N/A<br>N/A                                                                                                                                                        |
| Education, till to date                                                                                                                                   | :                                       | Class Nine.                                                                                                                                                                                     |

#### **BRIEF BIO OF THE PROPOSED NOBIN UDYOKTA**

(Continued)

| Present Occupation                      | : | Cosmetics & Fabrics Business |
|-----------------------------------------|---|------------------------------|
| Trade License Number                    |   | 02/2017-2018                 |
| Business Experiences                    | : | 5 years.                     |
| Other Own/Family Sources of Income      | : | Business, (Nu"s Brother)     |
| Other Own/Family Sources of Liabilities | : | N/A                          |
| NU Contact Info                         | : | 01995-071460                 |
| NU Project Source/Reference             | • | Gournadi Unit,Barisal        |

### **BRIEF HISTORY OF GB LOAN Utilization by Family**

NU's mother has been a member of Grameen Bank (GB) from 2009 to till now. At first her mother took a loan amount BDT 6,000 from Grameen Bank. She Invested the money in her Son's business. She gradually improved their life standard through GB loan.