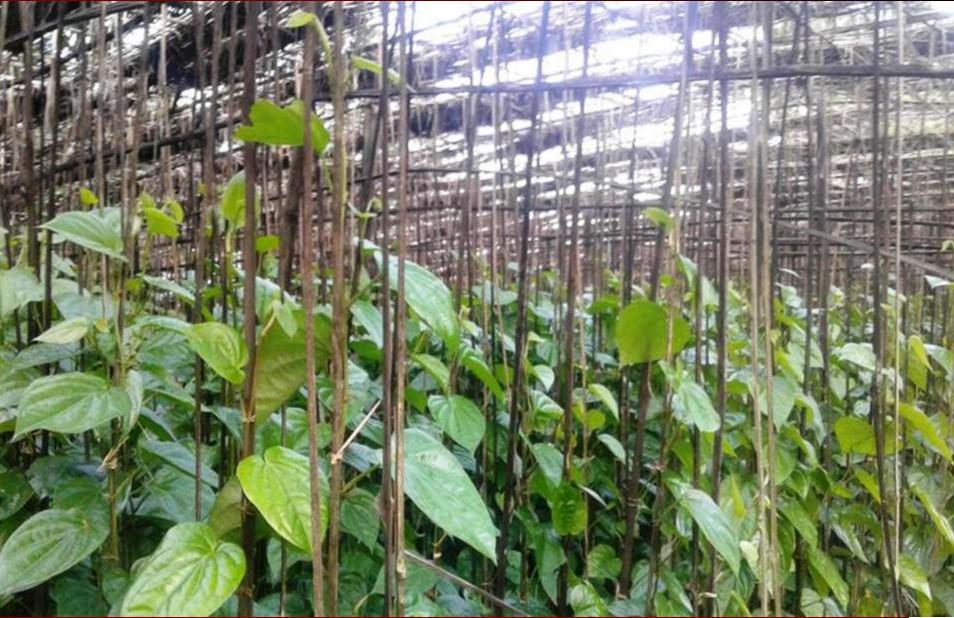

### PROPOSED BUSINESS Info.

| Business Name                                                                                  | : | Akbar Pan Baroj                                                                                       |
|------------------------------------------------------------------------------------------------|---|-------------------------------------------------------------------------------------------------------|
| Address/ Location                                                                              | : | Uttor Bawrgati Gournadi, Barisal                                                                      |
| Total Investment in BDT                                                                        | : | 4,20,000/=                                                                                            |
| Financing                                                                                      | : | Self BDT : 3,50,000/= (from existing business) 83% Required Investment BDT : 70,000/= (as equity) 17% |
| Present salary/drawings from business (estimates)                                              | : | BDT 8,000                                                                                             |
| Proposed Salary                                                                                |   | BDT 8,000                                                                                             |
| Proposed Business % of present gross profit margin Estimated % of proposed gross profit margin | : | 30%<br>30%                                                                                            |
| Agreed grace period                                                                            | : | 2 months 8 Installments                                                                               |

#### **Present Stock item**

| Product name        | Amount       |
|---------------------|--------------|
| ১. পানের লতা        | ٥٥٥, ٥٥, ډ   |
| ২. মাটি ভরাট        | ٥٥٥,٥٥٥      |
| ৩.অন্যান্য খরচ      | २०,०००       |
| ৪. খাঁচা            | २৫,०००       |
| ৫. ছাউনি            | २৫,०००       |
| ৬. জমির অগ্রিম      | ৬৩,০০০       |
| Total Present Stock | ৩,২৫,০০<br>০ |