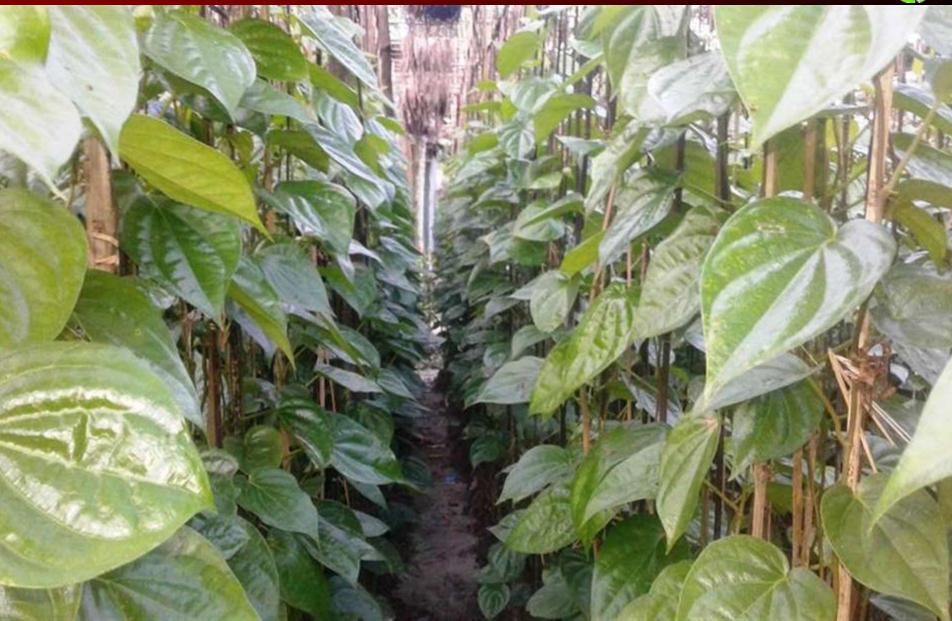

### PROPOSED BUSINESS Info.

| Business Name                                                                                  | : | Akbar Pan Baroj                                                                                       |
|------------------------------------------------------------------------------------------------|---|-------------------------------------------------------------------------------------------------------|
| Address/ Location                                                                              | : | Uttor Bawrgati Gournadi, Barisal                                                                      |
| Total Investment in BDT                                                                        | : | 4,20,000/=                                                                                            |
| Financing                                                                                      | : | Self BDT : 3,50,000/= (from existing business) 83% Required Investment BDT : 70,000/= (as equity) 17% |
| Present salary/drawings from business (estimates)                                              | : | BDT 8,000                                                                                             |
| Proposed Salary                                                                                |   | BDT 8,000                                                                                             |
| Proposed Business % of present gross profit margin Estimated % of proposed gross profit margin | : | 30%<br>30%                                                                                            |
| Agreed grace period                                                                            | : | 2 months 8 Installments                                                                               |