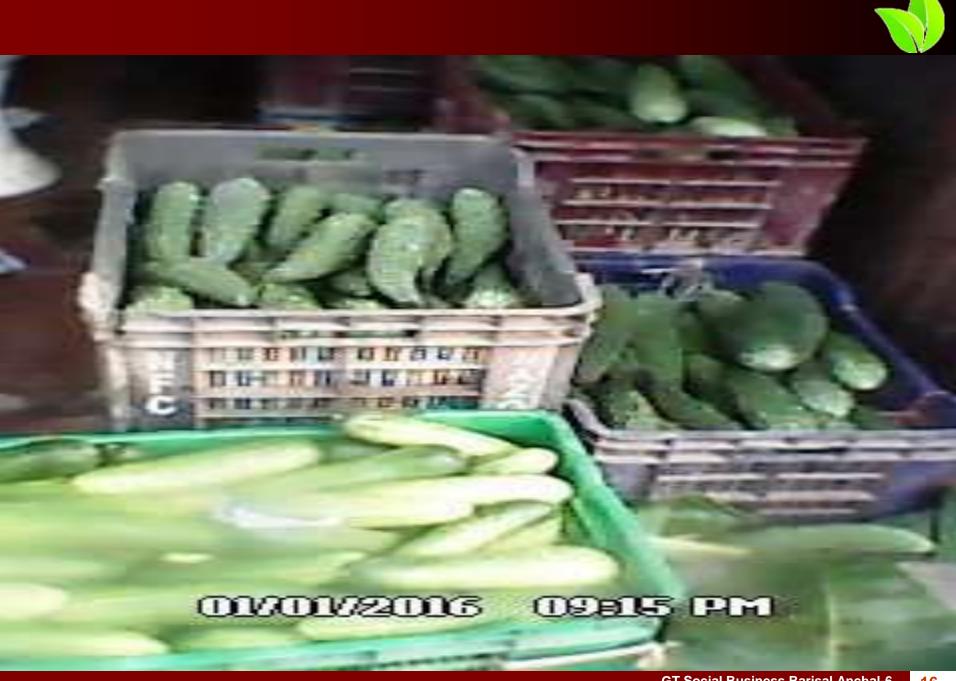

### PROPOSED BUSINESS Info.

| Business Name                                      | : | Sarder Arot                                                                                                       |
|----------------------------------------------------|---|-------------------------------------------------------------------------------------------------------------------|
| Address/ Location                                  |   | Angaria Bazar, Shariatpur.                                                                                        |
| Total Investment in BDT                            | • | 3,80,000/=                                                                                                        |
| Financing                                          | - | Self BDT: <b>3,10,000/=</b> (from existing business) 82% Required Investment BDT: <b>70,000/=</b> (as equity) 18% |
| Present salary/drawings from business (estimates)  | : | BDT 9,000                                                                                                         |
| Proposed Salary                                    |   | BDT 10,000                                                                                                        |
| Proposed Business % of present gross profit margin | : | 10%                                                                                                               |
| Estimated % of proposed gross profit margin        | : | 10%                                                                                                               |
| Agreed grace period                                | : | 1 month 12 Installments                                                                                           |

### **Present Stock item**

| Product name        | Amount   |
|---------------------|----------|
| রসুন                | 60,000   |
| পেয়াজ              | 5,000    |
| জলপাই               | 15,000   |
| লেবু                | 10,000   |
| শাকসবজি             | 10,000   |
| Total Present Stock | 1,00,000 |

### **Proposed Item**

| Product Name | Amount |
|--------------|--------|
| পেয়াজ       | 30,000 |
| টমেটো / শষা  | 10,000 |
| লেবু         | 10,000 |
| শাকসবজি      | 20,000 |
| Total:       | 70,000 |