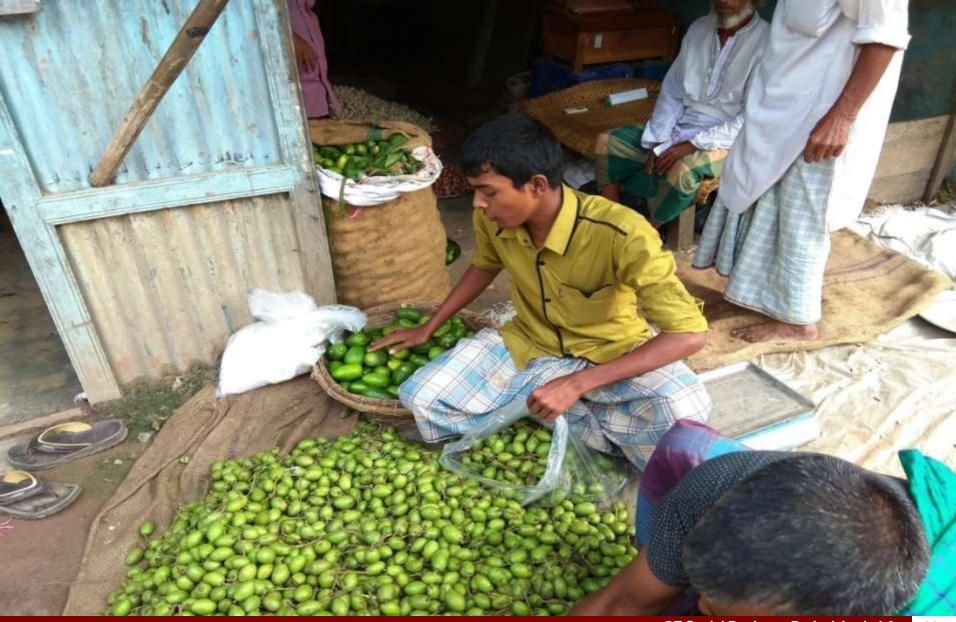

### PROPOSED BUSINESS Info.

| Business Name                                      | : | Sarder Arot                                                                                                       |
|----------------------------------------------------|---|-------------------------------------------------------------------------------------------------------------------|
| Address/ Location                                  |   | Angaria Bazar, Shariatpur.                                                                                        |
| Total Investment in BDT                            | • | 3,80,000/=                                                                                                        |
| Financing                                          | - | Self BDT: <b>3,10,000/=</b> (from existing business) 82% Required Investment BDT: <b>70,000/=</b> (as equity) 18% |
| Present salary/drawings from business (estimates)  | : | BDT 9,000                                                                                                         |
| Proposed Salary                                    |   | BDT 10,000                                                                                                        |
| Proposed Business % of present gross profit margin | : | 10%                                                                                                               |
| Estimated % of proposed gross profit margin        | : | 10%                                                                                                               |
| Agreed grace period                                | : | 1 month 12 Installments                                                                                           |

### **Present Stock item**

| Product name        | Amount   |
|---------------------|----------|
| রসুন                | 60,000   |
| পেয়াজ              | 5,000    |
| জলপাই               | 15,000   |
| লেবু                | 10,000   |
| শাকসবজি             | 10,000   |
| Total Present Stock | 1,00,000 |

### **Proposed Item**

| Product Name | Amount |
|--------------|--------|
| পেয়াজ       | 30,000 |
| টমেটো / শষা  | 10,000 |
| লেবু         | 10,000 |
| শাকসবজি      | 20,000 |
| Total:       | 70,000 |