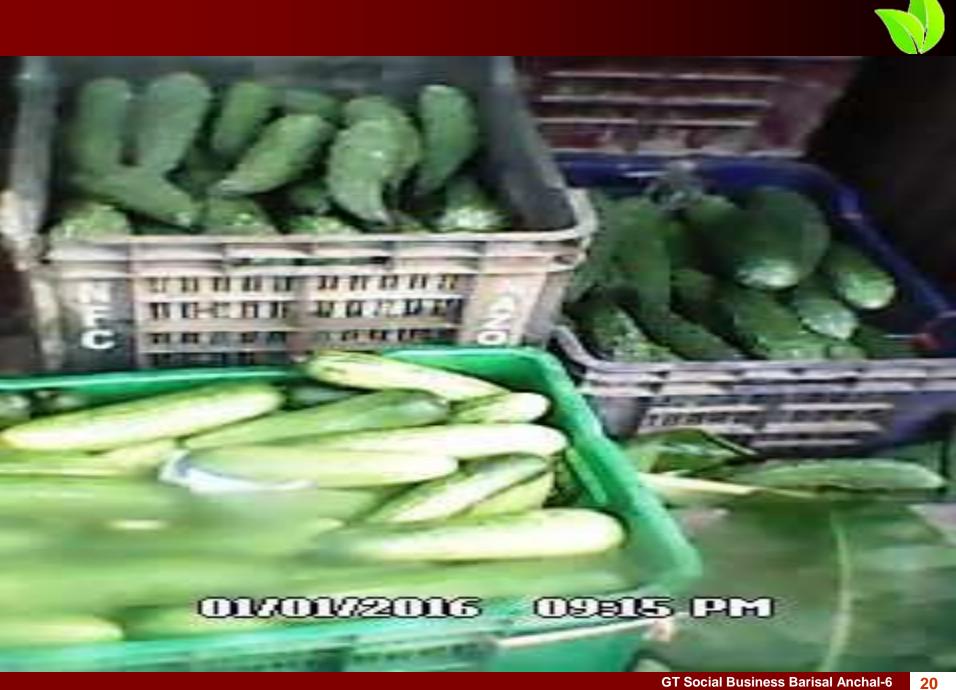

### **Present Stock item**

| Product name        | Amount   |
|---------------------|----------|
| রসুন                | 60,000   |
| পেয়াজ              | 5,000    |
| জলপাই               | 15,000   |
| লেবু                | 10,000   |
| শাকসবজি             | 10,000   |
| Total Present Stock | 1,00,000 |

### **Proposed Item**

| Product Name | Amount |
|--------------|--------|
| পেয়াজ       | 30,000 |
| টমেটো / শষা  | 10,000 |
| লেবু         | 10,000 |
| শাকসবজি      | 20,000 |
| Total:       | 70,000 |