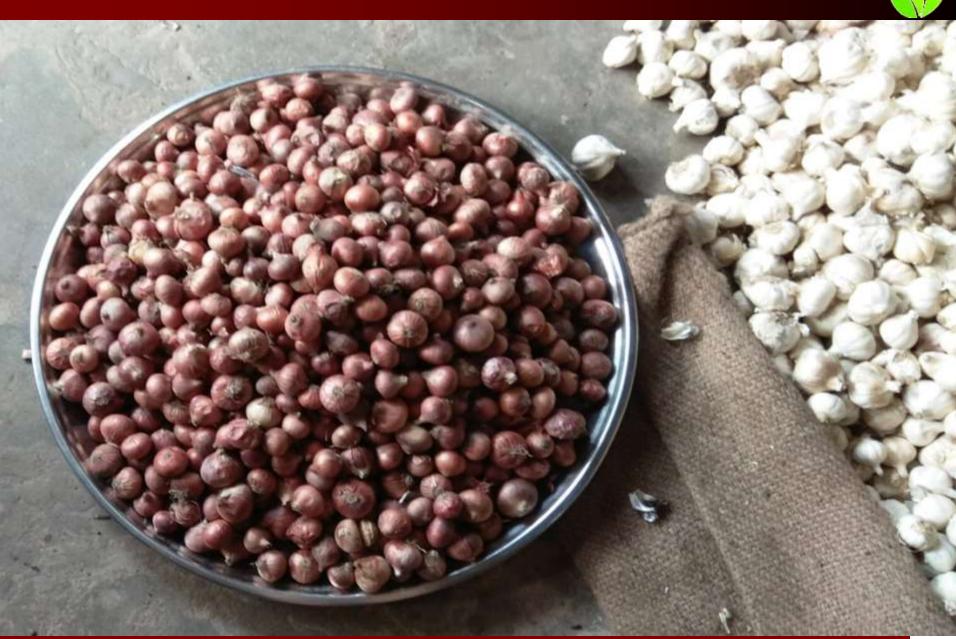

### **Present Stock item**

| Product name        | Amount   |
|---------------------|----------|
| রসুন                | 60,000   |
| পেয়াজ              | 5,000    |
| জলপাই               | 15,000   |
| লেবু                | 10,000   |
| শাকসবজি             | 10,000   |
| Total Present Stock | 1,00,000 |

### **Proposed Item**

| Product Name | Amount |
|--------------|--------|
| পেয়াজ       | 30,000 |
| টমেটো / শষা  | 10,000 |
| লেবু         | 10,000 |
| শাকসবজি      | 20,000 |
| Total:       | 70,000 |