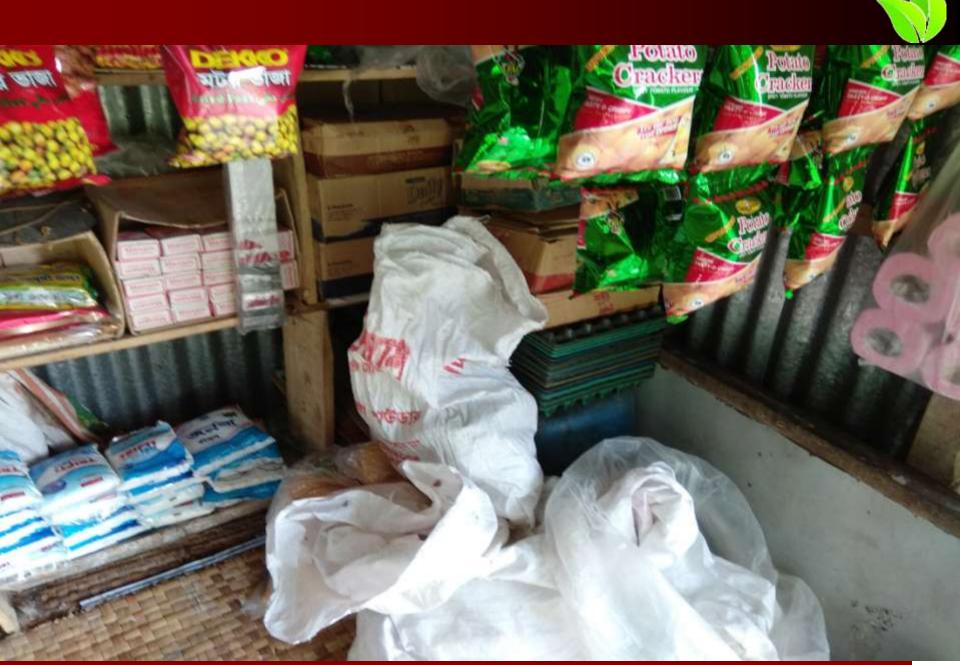

#### **Present Stock item**

#### **Proposed Item**

| Product name             | Amount |
|--------------------------|--------|
| Chanature                | 2,000  |
| Biscuits                 | 8,000  |
| Shop + Powder            | 8,000  |
| Cosmetics                | 4,000  |
| Dal                      | 1,000  |
| Aata                     | 2,000  |
| Stationary               | 3,000  |
| Drinks                   | 2,000  |
| Oil                      | 2,000  |
| Cigarette                | 2,000  |
| Bkesh                    | 5,000  |
| Flaxiload                | 5,000  |
| Electricity Bill Balance | 5,000  |
| Bakery Items             | 1,000  |
| Total Present Stock      | 50,000 |

| Product Name | Amount |
|--------------|--------|
| Fridge       | 34,000 |
| Sugar        | 3,000  |
| Drinks       | 10,000 |
| Oil          | 7,000  |
| Muri         | 3,000  |
| Cosmetics    | 8,000  |
| Flaxiload    | 5,000  |
| Total :      | 70,000 |