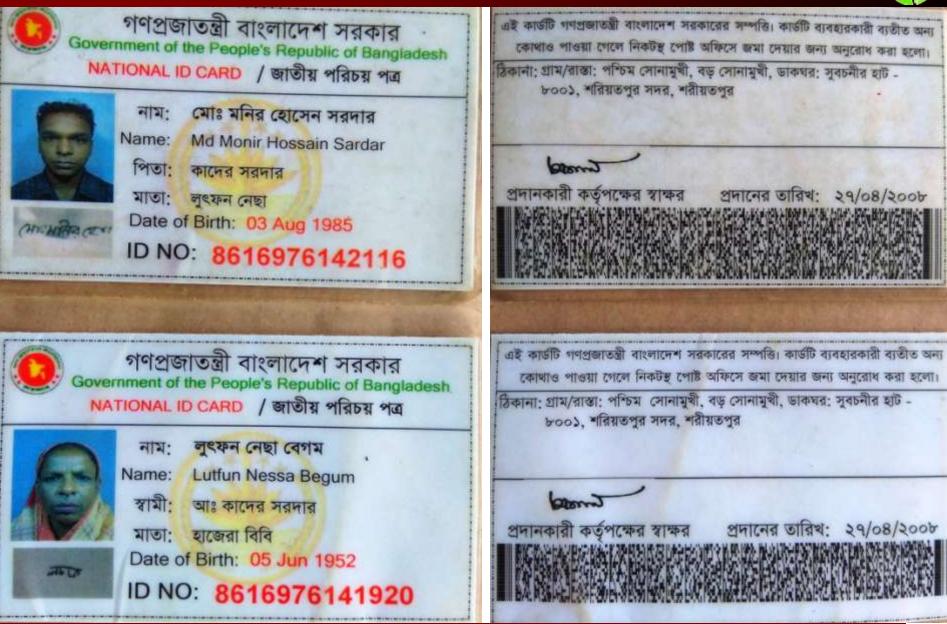

### **BRIEF BIO OF THE PROPOSED NOBIN UDYOKTA**

| , |  |
|---|--|

| Name                                                                                                                                                                            | :     | Md. Monir Hossain Sarder                                                                                                                                                                                  |  |
|---------------------------------------------------------------------------------------------------------------------------------------------------------------------------------|-------|-----------------------------------------------------------------------------------------------------------------------------------------------------------------------------------------------------------|--|
| Age                                                                                                                                                                             | :     | 03/09/1985 (32 Years 02 Months)                                                                                                                                                                           |  |
| Marital status                                                                                                                                                                  | :     | Married                                                                                                                                                                                                   |  |
| Children                                                                                                                                                                        | :     | One Daughter                                                                                                                                                                                              |  |
| No. of siblings:                                                                                                                                                                | :     | Four Brothers                                                                                                                                                                                             |  |
| <b>Parent's and GB related Info</b><br>(i) Who is GB member<br>(ii) Mother's name<br>(iii) Father's name<br>(iv) GB member's info                                               | : : : | Mother<br>Lutfun Nessa Begum<br>Md. Abdul Kader Sarder<br>Member since: 2009 to 2015.<br>Branch: Angaria, Centre no. 25/M, Group: 05<br>First Ioan: Tk. 10,000/-<br>Existing Ioan: Nil, Outstanding: Nil. |  |
| <i>Further Information:</i><br>(v) Who pays GB loan installment<br>(vi) Mobile lady<br>(vii) Grameen Education Loan<br>(viii) Any other loan like GCCN, GKF etc.<br>(ix) Others | :     | N/A<br>N/A<br>N/A<br>N/A<br>N/A                                                                                                                                                                           |  |
| Education, till to date                                                                                                                                                         | :     | Class Five                                                                                                                                                                                                |  |

NU's mother has been a member of Grameen Bank (GB) from 2009 to 2015. At first her mother took a loan amount BDT 10,000 from Grameen Bank. She Invested the money in her Son's business. She gradually improved their life standard through GB loan.