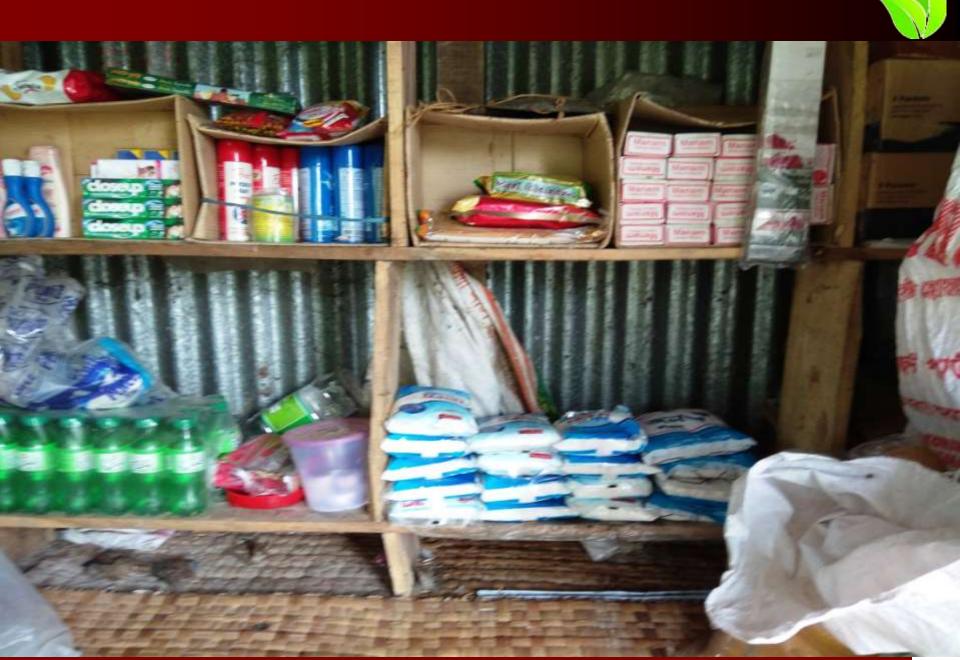

#### **Present Stock item**

#### **Proposed Item**

| Product name             | Amount |
|--------------------------|--------|
| Chanature                | 2,000  |
| Biscuits                 | 8,000  |
| Shop + Powder            | 8,000  |
| Cosmetics                | 4,000  |
| Dal                      | 1,000  |
| Aata                     | 2,000  |
| Stationary               | 3,000  |
| Drinks                   | 2,000  |
| Oil                      | 2,000  |
| Cigarette                | 2,000  |
| Bkesh                    | 5,000  |
| Flaxiload                | 5,000  |
| Electricity Bill Balance | 5,000  |
| Bakery Items             | 1,000  |
| Total Present Stock      | 50,000 |

| Product Name | Amount |
|--------------|--------|
| Fridge       | 34,000 |
| Sugar        | 3,000  |
| Drinks       | 10,000 |
| Oil          | 7,000  |
| Muri         | 3,000  |
| Cosmetics    | 8,000  |
| Flaxiload    | 5,000  |
| Total :      | 70,000 |