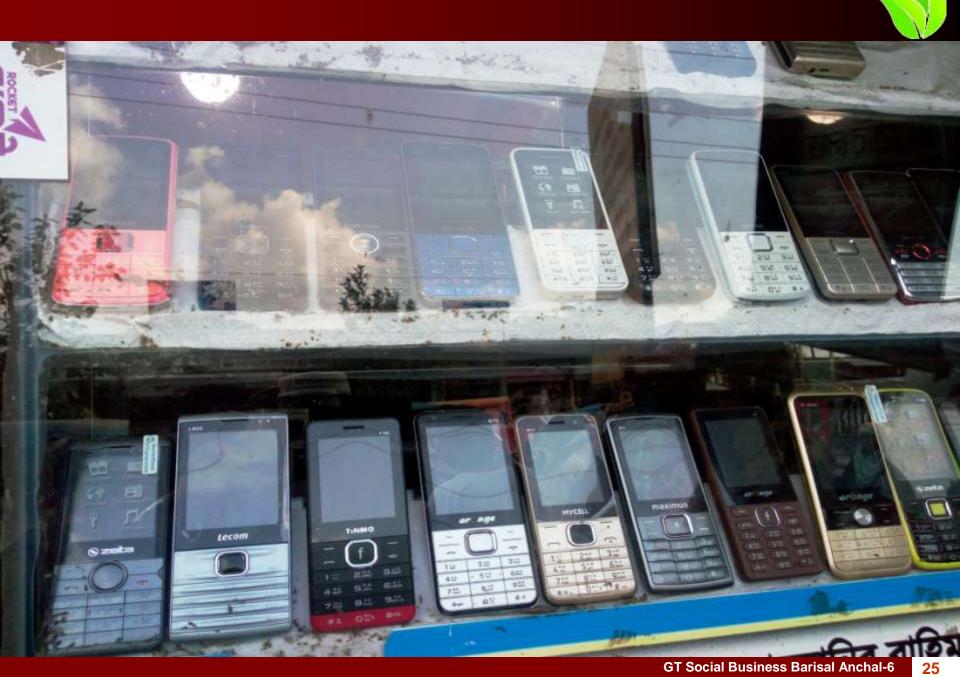

#### **Present Stock item**

#### **Proposed Item**

| Product name         | Amount   |
|----------------------|----------|
| Mobile Phone         | 80,000   |
| Battery              | 30,000   |
| Head Phone           | 5,000    |
| Bluetooth Head Phone | 6,000    |
| Power Bank           | 8,000    |
| Glass Paper          | 8,000    |
| Speaker / Sound Box  | 15,000   |
| Mobile Cover         | 8,000    |
| Mobile SIM           | 4,000    |
| Flexi Load           | 30,000   |
| Bkash                | 1,00,000 |
| Total Present Stock  | 2,94,000 |