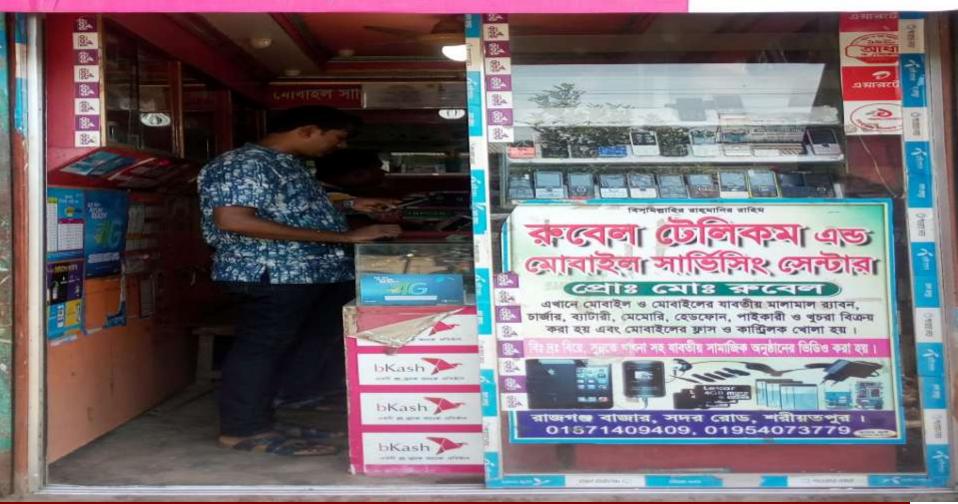

| Business Name                                         | : | M/S Rubel Telecom                                                                                  |
|-------------------------------------------------------|---|----------------------------------------------------------------------------------------------------|
| Address/ Location                                     | : | Palong Bazar, Shariatpur.                                                                          |
| Total Investment in BDT                               | : | 5,94,000/=                                                                                         |
| Financing                                             | : | Self BDT : 5,14,000/= (from existing business)87%Required Investment BDT : 80,000/= (as equity)13% |
| Present salary/drawings from business (estimates)     | : | BDT 10,000                                                                                         |
| Proposed Salary                                       |   | BDT 12,000                                                                                         |
| Proposed Business % of<br>present gross profit margin | : | 25%                                                                                                |
| Estimated % of proposed gross profit margin           | : | 25%                                                                                                |
| Agreed grace period                                   | : | 1 month (12 Installment).                                                                          |