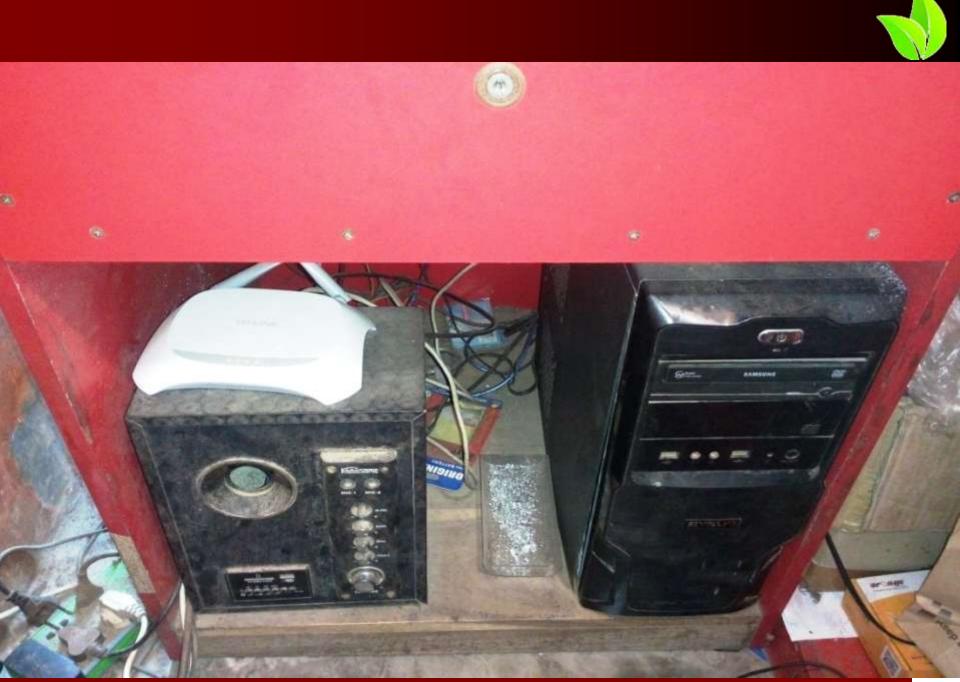

| Particulars                                                                                    | Existing<br>Business (BDT)                         | Proposed<br>(BDT) | Total<br>(BDT) |
|------------------------------------------------------------------------------------------------|----------------------------------------------------|-------------------|----------------|
| Investments in different categories:                                                           | (1)                                                | (2)               | (1+2)          |
| Present items:<br>Decoration :<br>Computer :<br>IPS :<br>Advance:<br>Present Goods Items (*) : | 60,000<br>30,000<br>30,000<br>1,00,000<br>2,94,000 |                   | 5,14,000       |
| Proposed Items (**) :                                                                          |                                                    | 80,000            | 80,000         |
| Total Capital                                                                                  | 5,14,000                                           | 80,000            | 5,94,000       |

#### **Present Stock item**