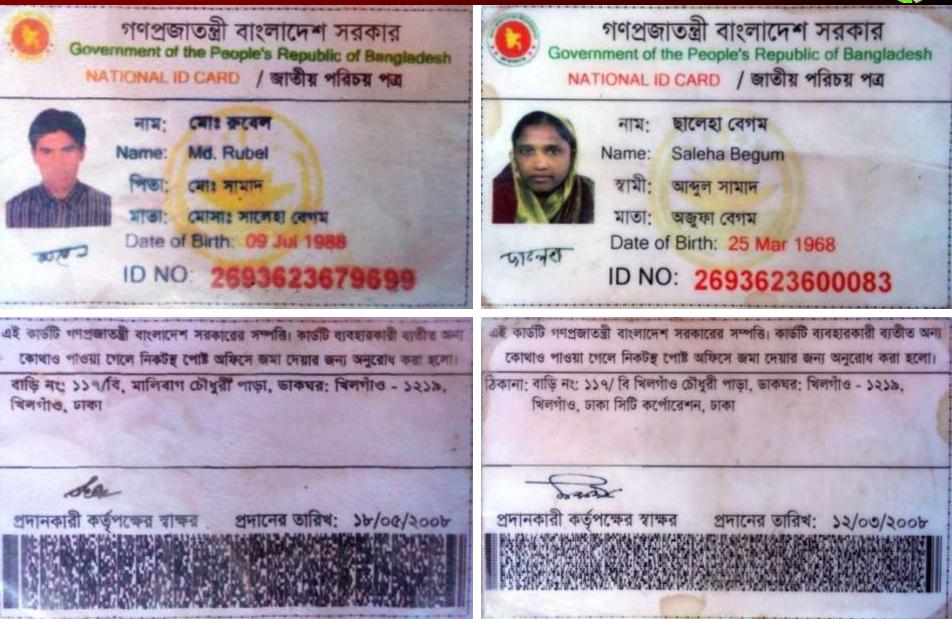

#### **BRIEF BIO OF THE PROPOSED NOBIN UDYOKTA**

| Name                                                                                                                                                                            | : | Md. Rubel                                                                                                                                                                                                |
|---------------------------------------------------------------------------------------------------------------------------------------------------------------------------------|---|----------------------------------------------------------------------------------------------------------------------------------------------------------------------------------------------------------|
| Age                                                                                                                                                                             | : | 09/07/1988 (28Years 03 Months)                                                                                                                                                                           |
| Marital status                                                                                                                                                                  | : | Married                                                                                                                                                                                                  |
| Children                                                                                                                                                                        | : | One Son                                                                                                                                                                                                  |
| No. of siblings:                                                                                                                                                                | : | Three brothers & One Sister                                                                                                                                                                              |
| <b>Parent's and GB related Info</b><br>(i) Who is GB member<br>(ii) Mother's name<br>(iii) Father's name<br>(iv) GB member's info                                               |   | Mother<br>Saleha Begum<br>Md. Abdus Samad<br>Member since: 2014 to till now.<br>Branch: Chandropur, Centre no.25/M, Group: 05<br>First Ioan: Tk. 5,000/-<br>Existing Ioan: 10,000/-, Outstanding: 9,120/ |
| <i>Further Information:</i><br>(v) Who pays GB loan installment<br>(vi) Mobile lady<br>(vii) Grameen Education Loan<br>(viii) Any other loan like GCCN, GKF etc.<br>(ix) Others | : | N/A<br>N/A<br>N/A<br>N/A                                                                                                                                                                                 |
| Education, till to date                                                                                                                                                         | : | Class Eight                                                                                                                                                                                              |