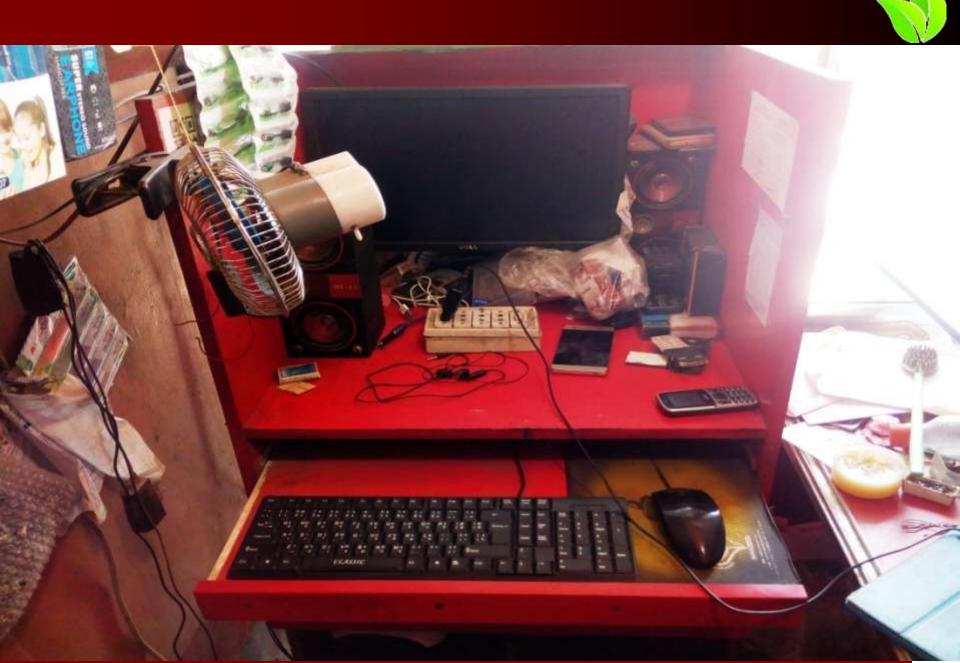

| Particulars                                                                                    | Existing<br>Business (BDT)                         | Proposed<br>(BDT) | Total<br>(BDT) |
|------------------------------------------------------------------------------------------------|----------------------------------------------------|-------------------|----------------|
| Investments in different categories:                                                           | (1)                                                | (2)               | (1+2)          |
| Present items:<br>Decoration :<br>Computer :<br>IPS :<br>Advance:<br>Present Goods Items (*) : | 60,000<br>30,000<br>30,000<br>1,00,000<br>2,94,000 |                   | 5,14,000       |
| Proposed Items (**) :                                                                          |                                                    | 80,000            | 80,000         |
| Total Capital                                                                                  | 5,14,000                                           | 80,000            | 5,94,000       |

#### **Present Stock item**