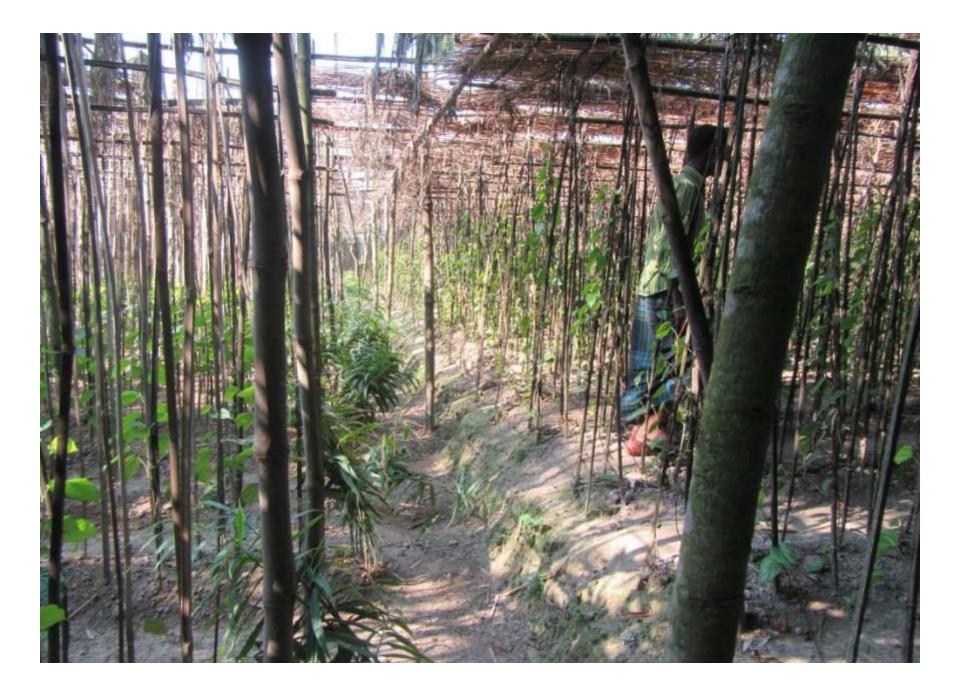

| Proposed Nobin Udyokta Business Info                    |   |                                                                                                                                                                                                                                                                                                                                |  |  |
|---------------------------------------------------------|---|--------------------------------------------------------------------------------------------------------------------------------------------------------------------------------------------------------------------------------------------------------------------------------------------------------------------------------|--|--|
| Business Name                                           | : | FORHAD PAN CHASH PROKOLPO                                                                                                                                                                                                                                                                                                      |  |  |
| Location                                                | : | Dhopakhali, Dhanbari, Tangail                                                                                                                                                                                                                                                                                                  |  |  |
| Total Investment in BDT                                 | : | BDT 145,000                                                                                                                                                                                                                                                                                                                    |  |  |
| Financing                                               | : | Self BDT 95,000(from existing business) 66%<br>Required Investment BDT 50,000(as equity) 34%                                                                                                                                                                                                                                   |  |  |
| Present salary/drawings<br>from business<br>(estimates) | : | BDT 5,000 Taka.                                                                                                                                                                                                                                                                                                                |  |  |
| Proposed Salary                                         | : | BDT 5,000 Taka.                                                                                                                                                                                                                                                                                                                |  |  |
| Size of shop                                            | : | 15 Sotangsho                                                                                                                                                                                                                                                                                                                   |  |  |
| Security of the shop                                    | : | 0 Taka.                                                                                                                                                                                                                                                                                                                        |  |  |
| Implementation                                          | • | <ul> <li>The business is planned to be scaled up by investment in existing goods like; Pan.</li> <li>Average100% gain on sale.</li> <li>The business is operating by entrepreneur. Existing no Employee.</li> <li>The Farm is own.</li> <li>Collects goods from Rajshahi.</li> <li>Agreed grace period is 3 months.</li> </ul> |  |  |

| Investment Breakdown |        |            |              |     |            |              |                |  |
|----------------------|--------|------------|--------------|-----|------------|--------------|----------------|--|
| Existing             |        |            |              |     | Proposed   |              |                |  |
| Particulars          | Qty.   | Unit Price | Amount (BDT) | Qty | Unit Price | Amount (BDT) | Proposed Total |  |
| Pan Gash             | 10000p | 4          | 40,000       |     |            | 50,000       | 100,000        |  |
| bash                 |        |            | 20,000       |     |            |              | 20,000         |  |
| patkhori             |        |            | 10,000       |     |            |              | 10,000         |  |
| khor                 |        |            | 5,000        |     |            |              | 5,000          |  |
| others               |        |            | 20,000       |     |            |              |                |  |
| Total                |        |            | 95,000       |     |            | 50,000       | 145,000        |  |