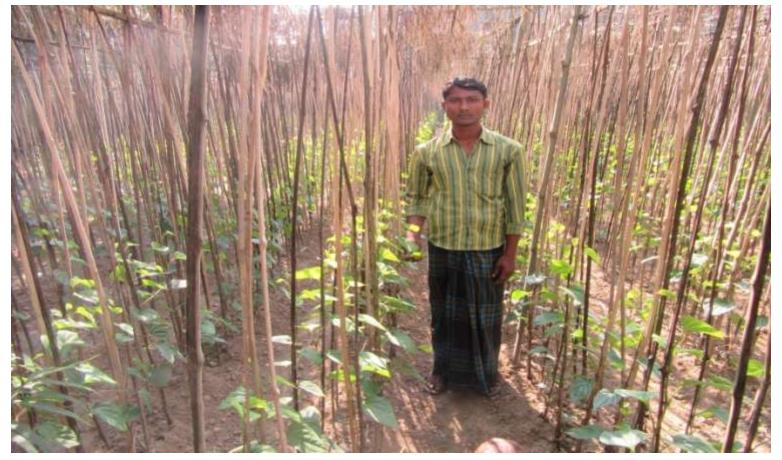

| Proposed Nobin Udyokta Business Info                    |   |                                                                                                                                                                                                                                                                                                                                |  |  |
|---------------------------------------------------------|---|--------------------------------------------------------------------------------------------------------------------------------------------------------------------------------------------------------------------------------------------------------------------------------------------------------------------------------|--|--|
| Business Name                                           | : | FORHAD PAN CHASH PROKOLPO                                                                                                                                                                                                                                                                                                      |  |  |
| Location                                                | : | Dhopakhali, Dhanbari, Tangail                                                                                                                                                                                                                                                                                                  |  |  |
| Total Investment in BDT                                 | : | BDT 145,000                                                                                                                                                                                                                                                                                                                    |  |  |
| Financing                                               | : | Self BDT 95,000(from existing business) 66%<br>Required Investment BDT 50,000(as equity) 34%                                                                                                                                                                                                                                   |  |  |
| Present salary/drawings<br>from business<br>(estimates) | : | BDT 5,000 Taka.                                                                                                                                                                                                                                                                                                                |  |  |
| Proposed Salary                                         | : | BDT 5,000 Taka.                                                                                                                                                                                                                                                                                                                |  |  |
| Size of shop                                            | : | 15 Sotangsho                                                                                                                                                                                                                                                                                                                   |  |  |
| Security of the shop                                    | : | 0 Taka.                                                                                                                                                                                                                                                                                                                        |  |  |
| Implementation                                          | • | <ul> <li>The business is planned to be scaled up by investment in existing goods like; Pan.</li> <li>Average100% gain on sale.</li> <li>The business is operating by entrepreneur. Existing no Employee.</li> <li>The Farm is own.</li> <li>Collects goods from Rajshahi.</li> <li>Agreed grace period is 3 months.</li> </ul> |  |  |

## **FAMILY PICTURE**