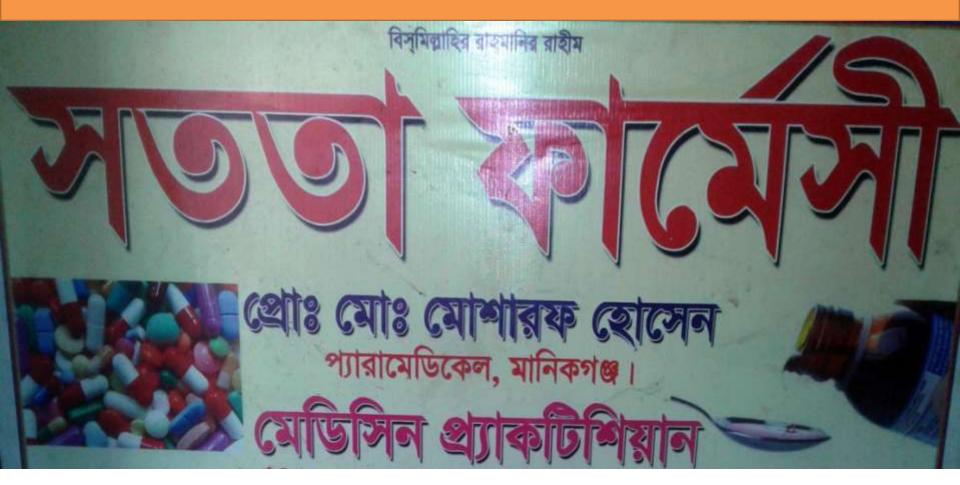

## **PROPOSED NOBIN UDYOKTA BUSINESS INFO**

| Business Name                                          | : | Sotota Pharmacy                                                                                     |  |  |
|--------------------------------------------------------|---|-----------------------------------------------------------------------------------------------------|--|--|
| Address/ Location                                      | : | Nobogram . Manikgonj , Manikgonj.                                                                   |  |  |
| Total Investment in BDT                                | - | 2,90,000                                                                                            |  |  |
| Financing                                              | : | Self BDT 2,20,000/- (from existing business) 76%<br>Required Investment BDT 70,000/-(as equity) 24% |  |  |
| Present salary/drawings from business (estimates)      | : | 8,000                                                                                               |  |  |
| Proposed Salary                                        |   | 9,000                                                                                               |  |  |
| Proposed Business                                      |   |                                                                                                     |  |  |
| (i) % of present gross<br>profit margin                | : | 25%                                                                                                 |  |  |
| (ii) Estimated % of<br>proposed gross profit<br>margin |   | 25%                                                                                                 |  |  |
| (iii) Agreed grace period                              |   | 2 months                                                                                            |  |  |