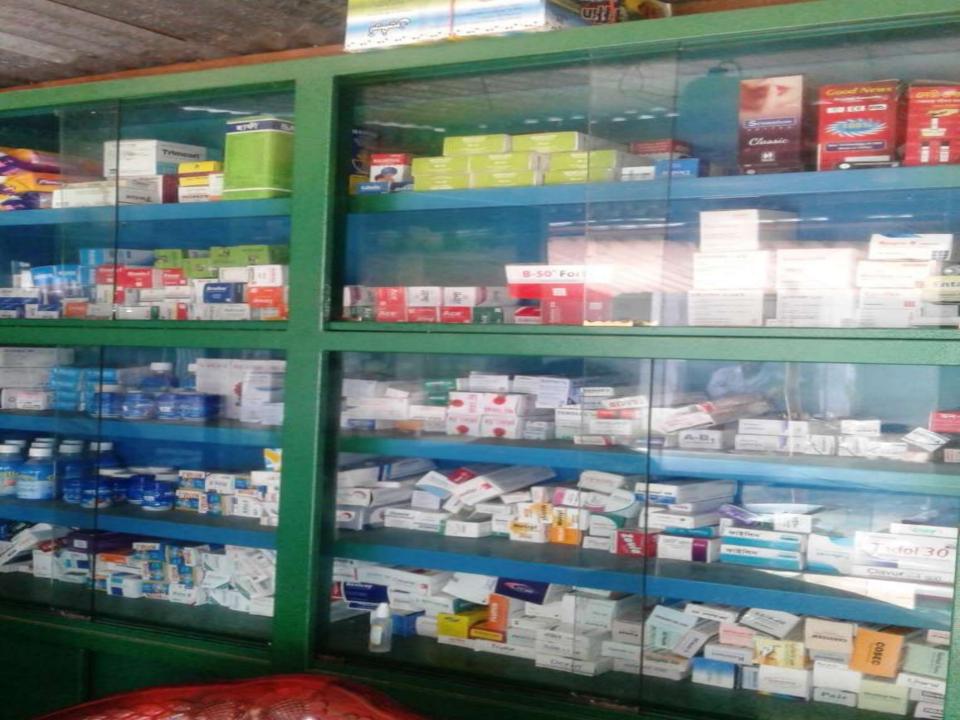

## **PROPOSED NOBIN UDYOKTA BUSINESS INFO**

| Business Name                                          | : | Sotota Pharmacy                                                                                     |  |  |
|--------------------------------------------------------|---|-----------------------------------------------------------------------------------------------------|--|--|
| Address/ Location                                      | : | Nobogram . Manikgonj , Manikgonj.                                                                   |  |  |
| Total Investment in BDT                                | - | 2,90,000                                                                                            |  |  |
| Financing                                              | : | Self BDT 2,20,000/- (from existing business) 76%<br>Required Investment BDT 70,000/-(as equity) 24% |  |  |
| Present salary/drawings from business (estimates)      | : | 8,000                                                                                               |  |  |
| Proposed Salary                                        |   | 9,000                                                                                               |  |  |
| Proposed Business                                      |   |                                                                                                     |  |  |
| (i) % of present gross<br>profit margin                | : | 25%                                                                                                 |  |  |
| (ii) Estimated % of<br>proposed gross profit<br>margin |   | 25%                                                                                                 |  |  |
| (iii) Agreed grace period                              |   | 2 months                                                                                            |  |  |

## **PRESENT & PROPOSED INVESTMENT BREAKDOWN**

| Present items                                          |          |  |  |  |
|--------------------------------------------------------|----------|--|--|--|
| Product Name with quantity                             | Amount   |  |  |  |
| Azitromycine- 250,500                                  | 10,000   |  |  |  |
| Omeprazol -20,40                                       | 6,000    |  |  |  |
| Citizin-10,Vitabion                                    | 9,000    |  |  |  |
| Fexofenadin-60,90,120                                  | 8,000    |  |  |  |
| Clindanycin-300,150                                    | 11,000   |  |  |  |
| Cefixin-200,Traxil-500                                 | 10,000   |  |  |  |
| Ciprofoxacin-250,500                                   | 7,000    |  |  |  |
| Vitamin A to Z ,Calbo D                                | 12,000   |  |  |  |
| Cefuroxim-250,500                                      | 5,000    |  |  |  |
| Napa,Ostocal D, Vplax prop                             | 6,000    |  |  |  |
| Septheri,serape, Secloz                                | 4,500    |  |  |  |
| Tofen serape,antercidcy                                | 2,500    |  |  |  |
| Mayovit, Nexum murs 20                                 | 3,000    |  |  |  |
| Locectil,Ostogen-D, Tosectil-<br>20,Frenxit-0.5        | 12,000   |  |  |  |
| Seclo,Biziran,Atoca-10,atova-<br>10,20,Mexpro-20       | 17,000   |  |  |  |
| basko serape,Tab-Mexpro-<br>20,Ambrox Drop,Alatrol Tab | 8,000    |  |  |  |
| bujuri serape,Flacol Tab,Calb-<br>500, Licoxin-500     | 16,000   |  |  |  |
| Others                                                 | 35,000   |  |  |  |
| Total Proposed Stock                                   | 1,80,000 |  |  |  |

| Proposed items             |        |  |  |  |
|----------------------------|--------|--|--|--|
| Product Name with quantity | Amount |  |  |  |
| bujuri serape              | 5,000  |  |  |  |
| Ciprofoxacin-              | 5,000  |  |  |  |
| Omeprazol -20,40           | 5,000  |  |  |  |
| Azitromycine- 250,500      | 5,000  |  |  |  |
| Napa                       | 2,000  |  |  |  |
| slain 100                  | 10,000 |  |  |  |
| Locectil                   | 3,000  |  |  |  |
| Mayovit                    | 5,000  |  |  |  |
| Locectil                   | 5,000  |  |  |  |
| seclo                      | 5,000  |  |  |  |
| basko serape               | 5,000  |  |  |  |
| Others                     | 15,000 |  |  |  |
| Total Proposed Stock       | 70,000 |  |  |  |