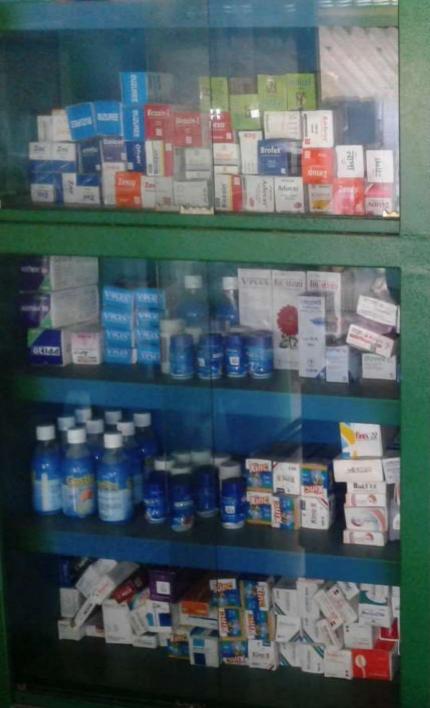

## **PRESENT & PROPOSED INVESTMENT BREAKDOWN**

| Present items                                          |          |  |  |  |
|--------------------------------------------------------|----------|--|--|--|
| Product Name with quantity                             | Amount   |  |  |  |
| Azitromycine- 250,500                                  | 10,000   |  |  |  |
| Omeprazol -20,40                                       | 6,000    |  |  |  |
| Citizin-10,Vitabion                                    | 9,000    |  |  |  |
| Fexofenadin-60,90,120                                  | 8,000    |  |  |  |
| Clindanycin-300,150                                    | 11,000   |  |  |  |
| Cefixin-200,Traxil-500                                 | 10,000   |  |  |  |
| Ciprofoxacin-250,500                                   | 7,000    |  |  |  |
| Vitamin A to Z ,Calbo D                                | 12,000   |  |  |  |
| Cefuroxim-250,500                                      | 5,000    |  |  |  |
| Napa,Ostocal D, Vplax prop                             | 6,000    |  |  |  |
| Septheri,serape, Secloz                                | 4,500    |  |  |  |
| Tofen serape,antercidcy                                | 2,500    |  |  |  |
| Mayovit, Nexum murs 20                                 | 3,000    |  |  |  |
| Locectil,Ostogen-D, Tosectil-<br>20,Frenxit-0.5        | 12,000   |  |  |  |
| Seclo,Biziran,Atoca-10,atova-<br>10,20,Mexpro-20       | 17,000   |  |  |  |
| basko serape,Tab-Mexpro-<br>20,Ambrox Drop,Alatrol Tab | 8,000    |  |  |  |
| bujuri serape,Flacol Tab,Calb-<br>500, Licoxin-500     | 16,000   |  |  |  |
| Others                                                 | 35,000   |  |  |  |
| Total Proposed Stock                                   | 1,80,000 |  |  |  |

| Proposed items             |        |  |  |  |
|----------------------------|--------|--|--|--|
| Product Name with quantity | Amount |  |  |  |
| bujuri serape              | 5,000  |  |  |  |
| Ciprofoxacin-              | 5,000  |  |  |  |
| Omeprazol -20,40           | 5,000  |  |  |  |
| Azitromycine- 250,500      | 5,000  |  |  |  |
| Napa                       | 2,000  |  |  |  |
| slain 100                  | 10,000 |  |  |  |
| Locectil                   | 3,000  |  |  |  |
| Mayovit                    | 5,000  |  |  |  |
| Locectil                   | 5,000  |  |  |  |
| seclo                      | 5,000  |  |  |  |
| basko serape               | 5,000  |  |  |  |
| Others                     | 15,000 |  |  |  |
| Total Proposed Stock       | 70,000 |  |  |  |