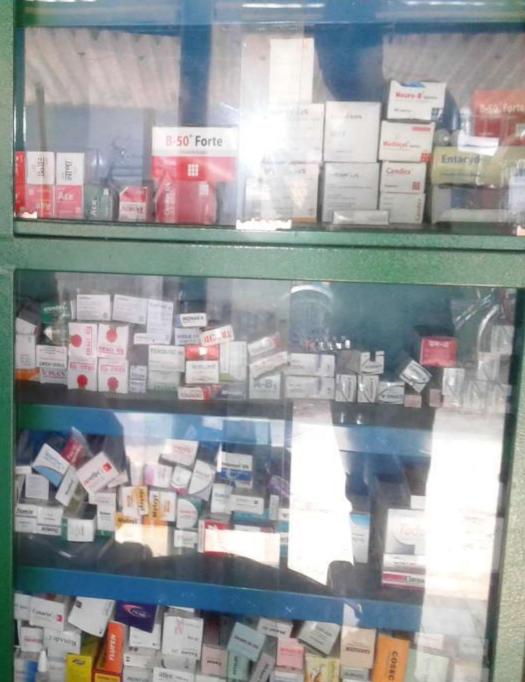

## **PRESENT & PROPOSED INVESTMENT BREAKDOWN**

| Present items                                          |          |  |  |  |
|--------------------------------------------------------|----------|--|--|--|
| Product Name with quantity                             | Amount   |  |  |  |
| Azitromycine- 250,500                                  | 10,000   |  |  |  |
| Omeprazol -20,40                                       | 6,000    |  |  |  |
| Citizin-10,Vitabion                                    | 9,000    |  |  |  |
| Fexofenadin-60,90,120                                  | 8,000    |  |  |  |
| Clindanycin-300,150                                    | 11,000   |  |  |  |
| Cefixin-200,Traxil-500                                 | 10,000   |  |  |  |
| Ciprofoxacin-250,500                                   | 7,000    |  |  |  |
| Vitamin A to Z ,Calbo D                                | 12,000   |  |  |  |
| Cefuroxim-250,500                                      | 5,000    |  |  |  |
| Napa,Ostocal D, Vplax prop                             | 6,000    |  |  |  |
| Septheri,serape, Secloz                                | 4,500    |  |  |  |
| Tofen serape,antercidcy                                | 2,500    |  |  |  |
| Mayovit, Nexum murs 20                                 | 3,000    |  |  |  |
| Locectil,Ostogen-D, Tosectil-<br>20,Frenxit-0.5        | 12,000   |  |  |  |
| Seclo,Biziran,Atoca-10,atova-<br>10,20,Mexpro-20       | 17,000   |  |  |  |
| basko serape,Tab-Mexpro-<br>20,Ambrox Drop,Alatrol Tab | 8,000    |  |  |  |
| bujuri serape,Flacol Tab,Calb-<br>500, Licoxin-500     | 16,000   |  |  |  |
| Others                                                 | 35,000   |  |  |  |
| Total Proposed Stock                                   | 1,80,000 |  |  |  |

| Proposed items             |        |  |  |  |
|----------------------------|--------|--|--|--|
| Product Name with quantity | Amount |  |  |  |
| bujuri serape              | 5,000  |  |  |  |
| Ciprofoxacin-              | 5,000  |  |  |  |
| Omeprazol -20,40           | 5,000  |  |  |  |
| Azitromycine- 250,500      | 5,000  |  |  |  |
| Napa                       | 2,000  |  |  |  |
| slain 100                  | 10,000 |  |  |  |
| Locectil                   | 3,000  |  |  |  |
| Mayovit                    | 5,000  |  |  |  |
| Locectil                   | 5,000  |  |  |  |
| seclo                      | 5,000  |  |  |  |
| basko serape               | 5,000  |  |  |  |
| Others                     | 15,000 |  |  |  |
| Total Proposed Stock       | 70,000 |  |  |  |