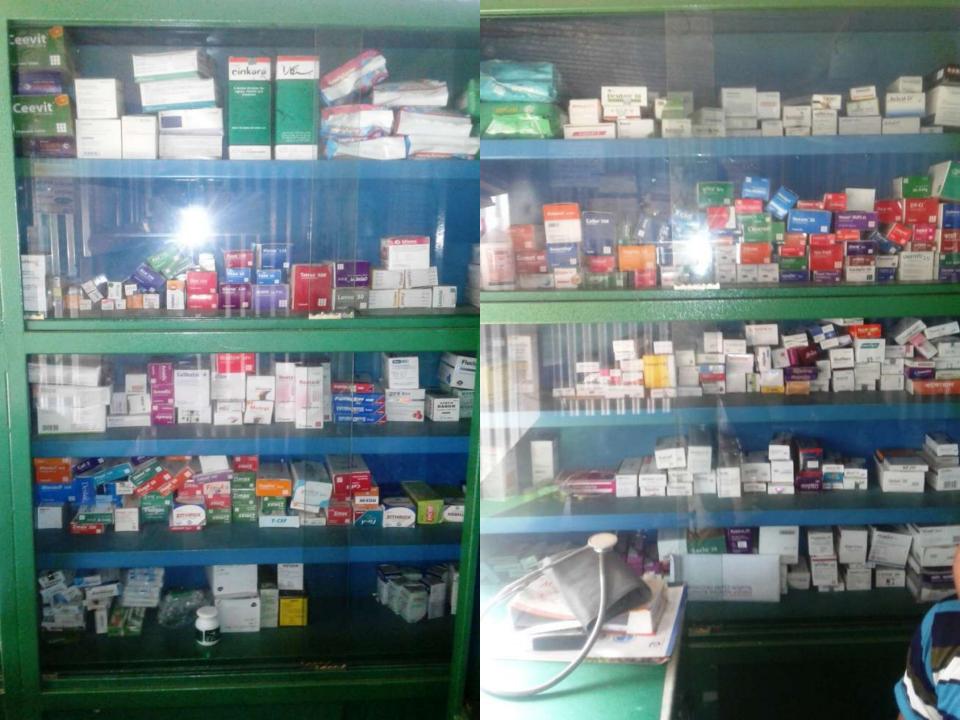

## **PRESENT & PROPOSED INVESTMENT BREAKDOWN**

| Present items                                          |          |  |  |  |
|--------------------------------------------------------|----------|--|--|--|
| Product Name with quantity                             | Amount   |  |  |  |
| Azitromycine- 250,500                                  | 10,000   |  |  |  |
| Omeprazol -20,40                                       | 6,000    |  |  |  |
| Citizin-10,Vitabion                                    | 9,000    |  |  |  |
| Fexofenadin-60,90,120                                  | 8,000    |  |  |  |
| Clindanycin-300,150                                    | 11,000   |  |  |  |
| Cefixin-200,Traxil-500                                 | 10,000   |  |  |  |
| Ciprofoxacin-250,500                                   | 7,000    |  |  |  |
| Vitamin A to Z ,Calbo D                                | 12,000   |  |  |  |
| Cefuroxim-250,500                                      | 5,000    |  |  |  |
| Napa,Ostocal D, Vplax prop                             | 6,000    |  |  |  |
| Septheri,serape, Secloz                                | 4,500    |  |  |  |
| Tofen serape,antercidcy                                | 2,500    |  |  |  |
| Mayovit, Nexum murs 20                                 | 3,000    |  |  |  |
| Locectil,Ostogen-D, Tosectil-<br>20,Frenxit-0.5        | 12,000   |  |  |  |
| Seclo,Biziran,Atoca-10,atova-<br>10,20,Mexpro-20       | 17,000   |  |  |  |
| basko serape,Tab-Mexpro-<br>20,Ambrox Drop,Alatrol Tab | 8,000    |  |  |  |
| bujuri serape,Flacol Tab,Calb-<br>500, Licoxin-500     | 16,000   |  |  |  |
| Others                                                 | 35,000   |  |  |  |
| Total Proposed Stock                                   | 1,80,000 |  |  |  |

| Proposed items             |        |  |  |  |
|----------------------------|--------|--|--|--|
| Product Name with quantity | Amount |  |  |  |
| bujuri serape              | 5,000  |  |  |  |
| Ciprofoxacin-              | 5,000  |  |  |  |
| Omeprazol -20,40           | 5,000  |  |  |  |
| Azitromycine- 250,500      | 5,000  |  |  |  |
| Napa                       | 2,000  |  |  |  |
| slain 100                  | 10,000 |  |  |  |
| Locectil                   | 3,000  |  |  |  |
| Mayovit                    | 5,000  |  |  |  |
| Locectil                   | 5,000  |  |  |  |
| seclo                      | 5,000  |  |  |  |
| basko serape               | 5,000  |  |  |  |
| Others                     | 15,000 |  |  |  |
| Total Proposed Stock       | 70,000 |  |  |  |