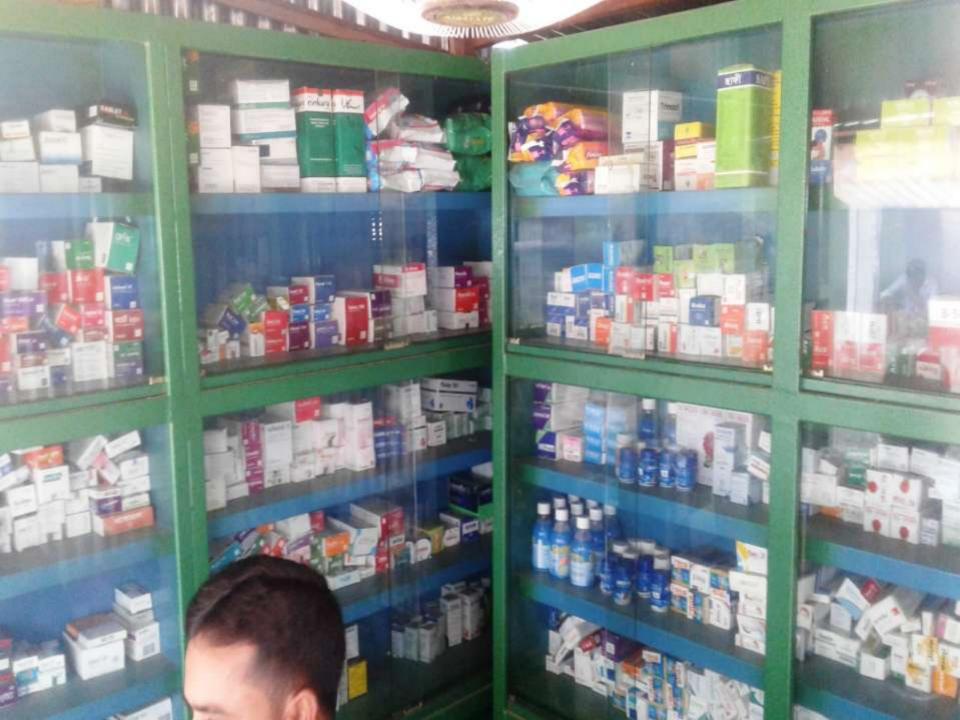

## **PROPOSED NOBIN UDYOKTA BUSINESS INFO**

| Business Name                                          | : | Sotota Pharmacy                                                                                     |  |  |
|--------------------------------------------------------|---|-----------------------------------------------------------------------------------------------------|--|--|
| Address/ Location                                      | : | Nobogram . Manikgonj , Manikgonj.                                                                   |  |  |
| Total Investment in BDT                                | - | 2,90,000                                                                                            |  |  |
| Financing                                              | : | Self BDT 2,20,000/- (from existing business) 76%<br>Required Investment BDT 70,000/-(as equity) 24% |  |  |
| Present salary/drawings from business (estimates)      | : | 8,000                                                                                               |  |  |
| Proposed Salary                                        |   | 9,000                                                                                               |  |  |
| Proposed Business                                      |   |                                                                                                     |  |  |
| (i) % of present gross<br>profit margin                | : | 25%                                                                                                 |  |  |
| (ii) Estimated % of<br>proposed gross profit<br>margin |   | 25%                                                                                                 |  |  |
| (iii) Agreed grace period                              |   | 2 months                                                                                            |  |  |

## **PRESENT & PROPOSED INVESTMENT BREAKDOWN**

| Present items                                          |          |  |  |  |
|--------------------------------------------------------|----------|--|--|--|
| Product Name with quantity                             | Amount   |  |  |  |
| Azitromycine- 250,500                                  | 10,000   |  |  |  |
| Omeprazol -20,40                                       | 6,000    |  |  |  |
| Citizin-10,Vitabion                                    | 9,000    |  |  |  |
| Fexofenadin-60,90,120                                  | 8,000    |  |  |  |
| Clindanycin-300,150                                    | 11,000   |  |  |  |
| Cefixin-200,Traxil-500                                 | 10,000   |  |  |  |
| Ciprofoxacin-250,500                                   | 7,000    |  |  |  |
| Vitamin A to Z ,Calbo D                                | 12,000   |  |  |  |
| Cefuroxim-250,500                                      | 5,000    |  |  |  |
| Napa,Ostocal D, Vplax prop                             | 6,000    |  |  |  |
| Septheri,serape, Secloz                                | 4,500    |  |  |  |
| Tofen serape,antercidcy                                | 2,500    |  |  |  |
| Mayovit, Nexum murs 20                                 | 3,000    |  |  |  |
| Locectil,Ostogen-D, Tosectil-<br>20,Frenxit-0.5        | 12,000   |  |  |  |
| Seclo,Biziran,Atoca-10,atova-<br>10,20,Mexpro-20       | 17,000   |  |  |  |
| basko serape,Tab-Mexpro-<br>20,Ambrox Drop,Alatrol Tab | 8,000    |  |  |  |
| bujuri serape,Flacol Tab,Calb-<br>500, Licoxin-500     | 16,000   |  |  |  |
| Others                                                 | 35,000   |  |  |  |
| Total Proposed Stock                                   | 1,80,000 |  |  |  |

| Proposed items             |        |  |  |  |
|----------------------------|--------|--|--|--|
| Product Name with quantity | Amount |  |  |  |
| bujuri serape              | 5,000  |  |  |  |
| Ciprofoxacin-              | 5,000  |  |  |  |
| Omeprazol -20,40           | 5,000  |  |  |  |
| Azitromycine- 250,500      | 5,000  |  |  |  |
| Napa                       | 2,000  |  |  |  |
| slain 100                  | 10,000 |  |  |  |
| Locectil                   | 3,000  |  |  |  |
| Mayovit                    | 5,000  |  |  |  |
| Locectil                   | 5,000  |  |  |  |
| seclo                      | 5,000  |  |  |  |
| basko serape               | 5,000  |  |  |  |
| Others                     | 15,000 |  |  |  |
| Total Proposed Stock       | 70,000 |  |  |  |