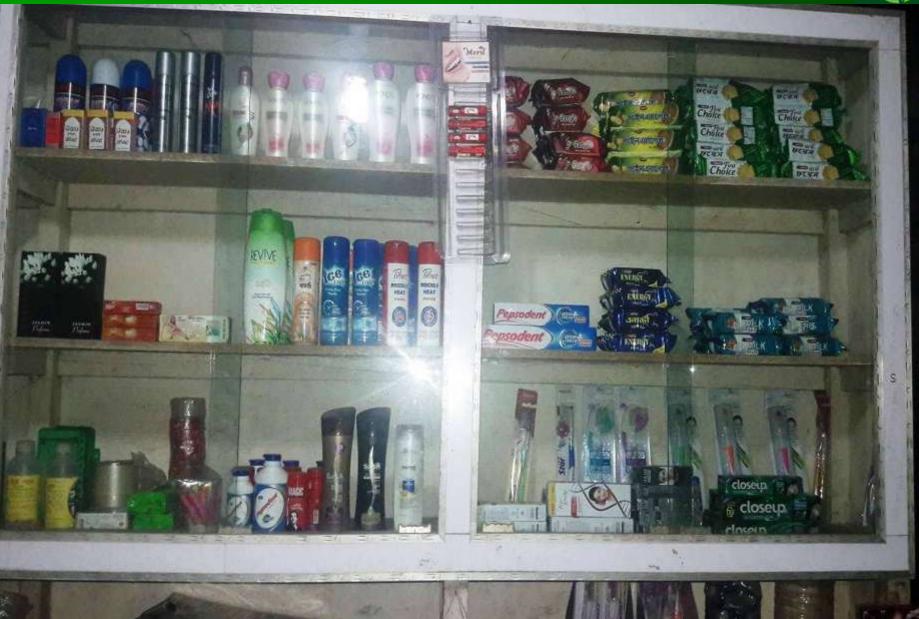

| Product name           | Unit (Quantity) | Amount   |
|------------------------|-----------------|----------|
| Cosmetics              |                 | 40000    |
| Biscuit                |                 | 5000     |
| Cold Drinks            |                 | 10000    |
| Chocolate              |                 | 20000    |
| Mineral Water          |                 | 5000     |
| Khata                  |                 | 4000     |
| pen                    |                 | 3000     |
| Others                 |                 | 10000    |
| Fridge                 |                 | 30000    |
| Total Present<br>Stock |                 | 1,27,000 |

| Proposed items |      |        |  |  |
|----------------|------|--------|--|--|
| Product Name   | Unit | Amount |  |  |
| Cold Drinks    |      | 15000  |  |  |
| Chocolate      |      | 10000  |  |  |
| Mineral Water  |      | 5000   |  |  |
| Cosmetics      |      | 10000  |  |  |
| Khata          |      | 5000   |  |  |
| pen            |      | 5000   |  |  |
| Ice cream      |      | 10000  |  |  |
| Bakery Item    |      | 5000   |  |  |
| Others         |      | 5000   |  |  |
| Total Proposed |      | 70,000 |  |  |