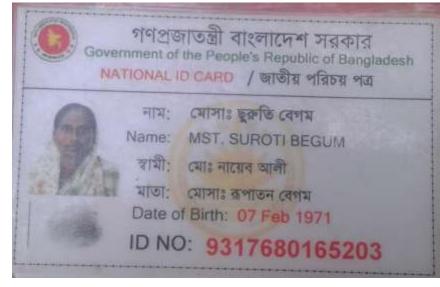

## BRIEF BIO OF THE PROPOSED NOBIN UDYOKTA

| Name                                                                                                                                                     | :       | Mst Bonna Akter                                                                                                                                                                                         |
|----------------------------------------------------------------------------------------------------------------------------------------------------------|---------|---------------------------------------------------------------------------------------------------------------------------------------------------------------------------------------------------------|
| Age                                                                                                                                                      | :       | 05/01/1985 (32 Years )                                                                                                                                                                                  |
| Marital status                                                                                                                                           | :       | Married                                                                                                                                                                                                 |
| Children                                                                                                                                                 | :       | 01 Daughter                                                                                                                                                                                             |
| No. of siblings:                                                                                                                                         | :       | 01 Brother, 03 Sister                                                                                                                                                                                   |
| Parent's and GB related Info  (i) Who is GB member  (ii) Mother's name  (iii) Father's name  (iv) GB member's info                                       | : : : : | Mother Mst Suroti Begum Md Nayeb Ali Member since:2005 to 2015 Branch: Dorogarm Br, Centre no.15, Group:02 First loan: 3,000/- Total Amount Received: Tk. 150,000 Last Loan: 30000 Tk, Outstanding: N/A |
| Further Information: (v) Who pays GB loan installment (vi) Mobile lady (vii) Grameen Education Loan (viii) Any other loan like GCCN, GKF etc (ix) Others | :       | N/A<br>N/A<br>N/A<br>N/A                                                                                                                                                                                |
| Education                                                                                                                                                | :       | Eight                                                                                                                                                                                                   |