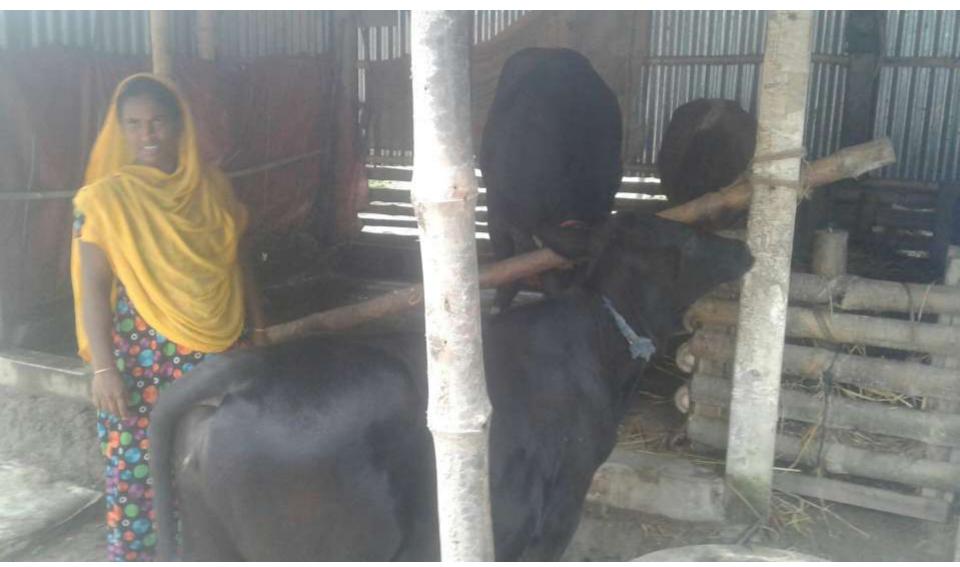

### **PROPOSED BUSINESS info**

| Business Name                                      | : | Bristy Dairy Farm                                                                                   |
|----------------------------------------------------|---|-----------------------------------------------------------------------------------------------------|
| Address/ Location                                  | : | Gupalpur, Saturia, Manikgonj                                                                        |
| Total Investment in BDT                            | : | 188,000 BDT                                                                                         |
| Financing                                          | : | Self BDT :128,000 (from existing business) -68%<br>Required Investment BDT :60,000 (as equity) -32% |
| Present salary/drawings from business (estimates)  | : | BDT4,000                                                                                            |
| Proposed Salary                                    |   | BDT 4,000                                                                                           |
| Proposed Business % of present gross profit margin | : | 70%                                                                                                 |
| Estimated % of proposed gross profit margin        | : | 70%                                                                                                 |
| iii. Agreed grace period                           | : | 2 months                                                                                            |

### PRESENT AND PROPOSED BUSINESS INVESTMENT BREAKDOWN

| Particulars                                            | Existing<br>Business (BDT) | Proposed<br>(BDT) | Total<br>(BDT) |
|--------------------------------------------------------|----------------------------|-------------------|----------------|
| Investments in different categories:                   | (1)                        | (2)               | (1+2)          |
| Present stock items: Fizi Cow 02 Cow shed              | 1,20,000<br>8,000          |                   | 188,000        |
| Proposed Stock Items: Australia Milk Cow with one calf |                            | 60000             | 60,000         |
| Total Capital                                          | 128,000                    | 60,000            | 188,000        |