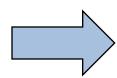

### **PROPOSED BUSINESS info**

| Business Name                                      | : | Bristy Dairy Farm                                                                                   |
|----------------------------------------------------|---|-----------------------------------------------------------------------------------------------------|
| Address/ Location                                  | : | Gupalpur, Saturia, Manikgonj                                                                        |
| Total Investment in BDT                            | : | 188,000 BDT                                                                                         |
| Financing                                          | : | Self BDT :128,000 (from existing business) -68%<br>Required Investment BDT :60,000 (as equity) -32% |
| Present salary/drawings from business (estimates)  | : | BDT4,000                                                                                            |
| Proposed Salary                                    |   | BDT 4,000                                                                                           |
| Proposed Business % of present gross profit margin | : | 70%                                                                                                 |
| Estimated % of proposed gross profit margin        | : | 70%                                                                                                 |
| iii. Agreed grace period                           | : | 2 months                                                                                            |

### PRESENT AND PROPOSED BUSINESS INVESTMENT BREAKDOWN

| Particulars                                            | Existing<br>Business (BDT) | Proposed<br>(BDT) | Total<br>(BDT) |
|--------------------------------------------------------|----------------------------|-------------------|----------------|
| Investments in different categories:                   | (1)                        | (2)               | (1+2)          |
| Present stock items: Fizi Cow 02 Cow shed              | 1,20,000<br>8,000          |                   | 188,000        |
| Proposed Stock Items: Australia Milk Cow with one calf |                            | 60000             | 60,000         |
| Total Capital                                          | 128,000                    | 60,000            | 188,000        |