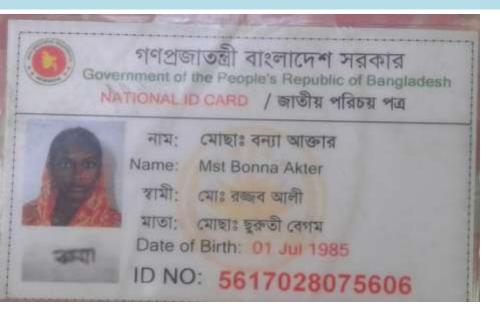

# **Bristy Dairy Farm**

Project by: Mst Bonna Akter Identified by-Md. Razuan Kharim Verified By: Md. Ziaul Hoque

## BRIEF BIO OF THE PROPOSED NOBIN UDYOKTA

| Name                                                                                                                                                     | :       | Mst Bonna Akter                                                                                                                                                                                         |
|----------------------------------------------------------------------------------------------------------------------------------------------------------|---------|---------------------------------------------------------------------------------------------------------------------------------------------------------------------------------------------------------|
| Age                                                                                                                                                      | :       | 05/01/1985 (32 Years )                                                                                                                                                                                  |
| Marital status                                                                                                                                           | :       | Married                                                                                                                                                                                                 |
| Children                                                                                                                                                 | :       | 01 Daughter                                                                                                                                                                                             |
| No. of siblings:                                                                                                                                         | :       | 01 Brother, 03 Sister                                                                                                                                                                                   |
| Parent's and GB related Info  (i) Who is GB member  (ii) Mother's name  (iii) Father's name  (iv) GB member's info                                       | : : : : | Mother Mst Suroti Begum Md Nayeb Ali Member since:2005 to 2015 Branch: Dorogarm Br, Centre no.15, Group:02 First loan: 3,000/- Total Amount Received: Tk. 150,000 Last Loan: 30000 Tk, Outstanding: N/A |
| Further Information: (v) Who pays GB loan installment (vi) Mobile lady (vii) Grameen Education Loan (viii) Any other loan like GCCN, GKF etc (ix) Others | :       | N/A<br>N/A<br>N/A<br>N/A                                                                                                                                                                                |
| Education                                                                                                                                                | :       | Eight                                                                                                                                                                                                   |