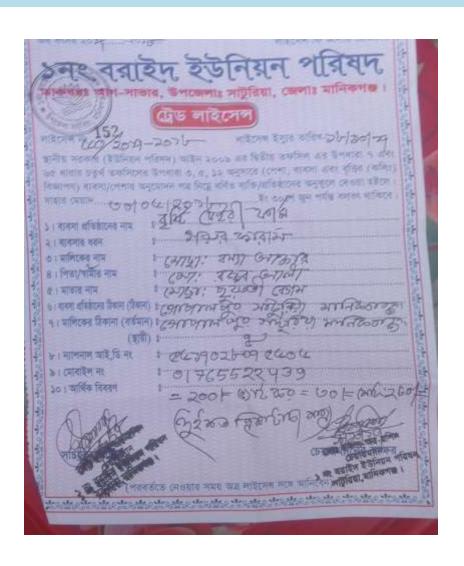

## BRIEF BIO OF THE PROPOSED NOBIN UDYOKTA

| Present Occupation                      | : | Business (Dairy Farm)                                                         |
|-----------------------------------------|---|-------------------------------------------------------------------------------|
| Trade License Number                    |   | 152                                                                           |
| Business Experiences                    | : | 10 Year                                                                       |
| Other Own/Family Sources of Income      | : | Agriculture                                                                   |
| NU Contact Info                         |   | 01765522439                                                                   |
| Legal Requirements of Business          | : | - Trade License, Contract with Owner of shop place, No hamper to environment. |
| Permanent Address                       |   | Vill; Gopalpur , P/O: Gopalpur P/S:<br>Saturia , Dist: Manikgonj              |
| Other Own/Family Sources of Liabilities |   | N/A                                                                           |
| NU Project Source/Reference             | : | GT Dhamrai Unit Office, Dhaka                                                 |