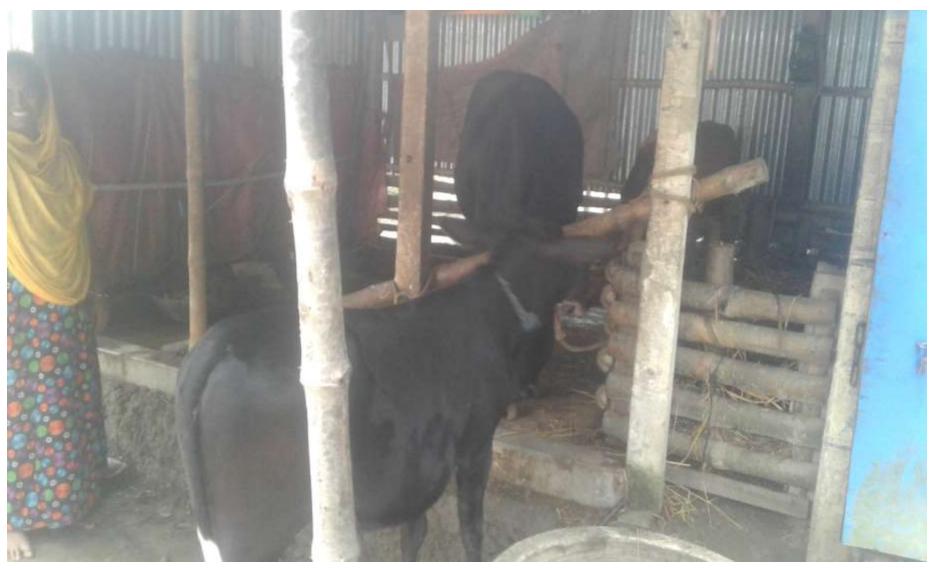

### **PROPOSED BUSINESS info**

| Business Name                                      | : | Bristy Dairy Farm                                                                                   |
|----------------------------------------------------|---|-----------------------------------------------------------------------------------------------------|
| Address/ Location                                  | : | Gupalpur, Saturia, Manikgonj                                                                        |
| Total Investment in BDT                            | : | 188,000 BDT                                                                                         |
| Financing                                          | : | Self BDT :128,000 (from existing business) -68%<br>Required Investment BDT :60,000 (as equity) -32% |
| Present salary/drawings from business (estimates)  | : | BDT4,000                                                                                            |
| Proposed Salary                                    |   | BDT 4,000                                                                                           |
| Proposed Business % of present gross profit margin | : | 70%                                                                                                 |
| Estimated % of proposed gross profit margin        | : | 70%                                                                                                 |
| iii. Agreed grace period                           | : | 2 months                                                                                            |

### PRESENT AND PROPOSED BUSINESS INVESTMENT BREAKDOWN

| Particulars                                            | Existing<br>Business (BDT) | Proposed<br>(BDT) | Total<br>(BDT) |
|--------------------------------------------------------|----------------------------|-------------------|----------------|
| Investments in different categories:                   | (1)                        | (2)               | (1+2)          |
| Present stock items: Fizi Cow 02 Cow shed              | 1,20,000<br>8,000          |                   | 188,000        |
| Proposed Stock Items: Australia Milk Cow with one calf |                            | 60000             | 60,000         |
| Total Capital                                          | 128,000                    | 60,000            | 188,000        |