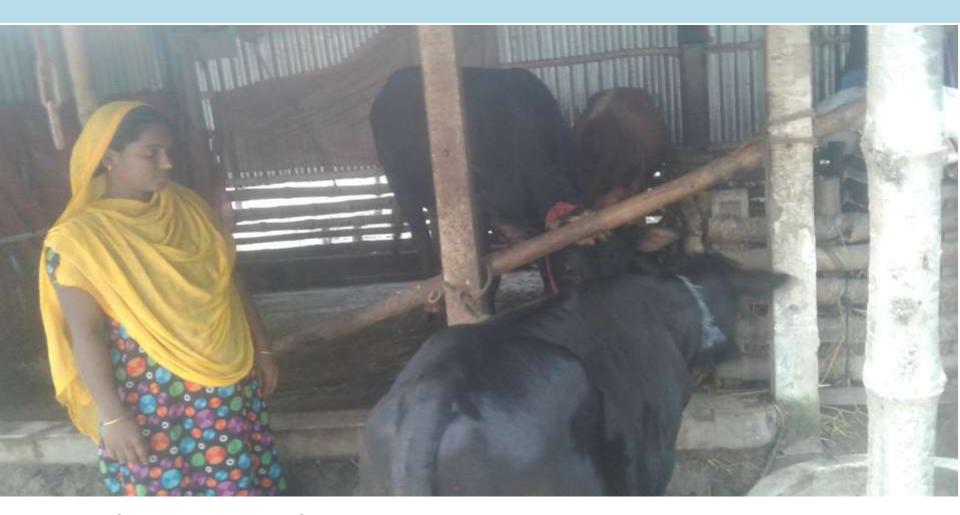

### **PROPOSED BUSINESS info**

| Business Name                                      | : | Bristy Dairy Farm                                                                                   |
|----------------------------------------------------|---|-----------------------------------------------------------------------------------------------------|
| Address/ Location                                  | : | Gupalpur, Saturia, Manikgonj                                                                        |
| Total Investment in BDT                            | : | 188,000 BDT                                                                                         |
| Financing                                          | : | Self BDT :128,000 (from existing business) -68%<br>Required Investment BDT :60,000 (as equity) -32% |
| Present salary/drawings from business (estimates)  | : | BDT4,000                                                                                            |
| Proposed Salary                                    |   | BDT 4,000                                                                                           |
| Proposed Business % of present gross profit margin | : | 70%                                                                                                 |
| Estimated % of proposed gross profit margin        | : | 70%                                                                                                 |
| iii. Agreed grace period                           | : | 2 months                                                                                            |

### PRESENT AND PROPOSED BUSINESS INVESTMENT BREAKDOWN

| Particulars                                            | Existing<br>Business (BDT) | Proposed<br>(BDT) | Total<br>(BDT) |
|--------------------------------------------------------|----------------------------|-------------------|----------------|
| Investments in different categories:                   | (1)                        | (2)               | (1+2)          |
| Present stock items: Fizi Cow 02 Cow shed              | 1,20,000<br>8,000          |                   | 188,000        |
| Proposed Stock Items: Australia Milk Cow with one calf |                            | 60000             | 60,000         |
| Total Capital                                          | 128,000                    | 60,000            | 188,000        |