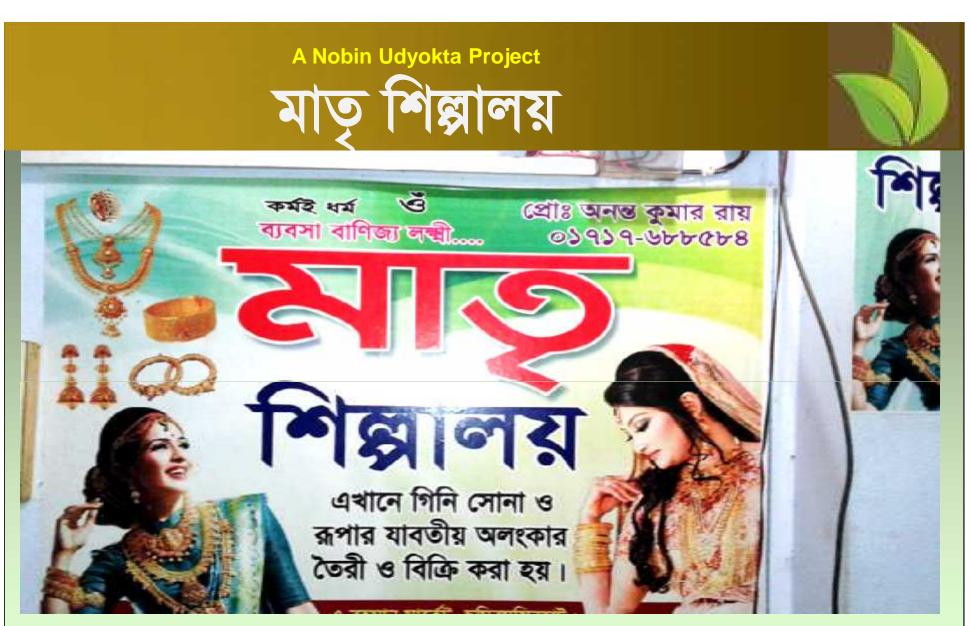

# PROPOSED BUSINESS Info.

| Business Name                                         |   | Matri Shilpaloy                                                                                            |
|-------------------------------------------------------|---|------------------------------------------------------------------------------------------------------------|
| Address/ Location                                     | - | Yearpur ,Samir Munshir Haat,Senbagh – Noakhali                                                             |
| Total Investment in BDT                               | : | 6,75,000/-                                                                                                 |
| Financing                                             | : | Self BDT : 6,05,000/- (from existing business) - 90%<br>Required Investment BDT : 70,000 (as equity) - 10% |
| Present salary/drawings from business (estimates)     | : | BDT 6,000                                                                                                  |
| Proposed Salary                                       |   | BDT 6,000                                                                                                  |
| Proposed Business % of<br>present gross profit margin | : | 20%                                                                                                        |
| Estimated % of proposed gross profit margin           | : | 20%                                                                                                        |
| Agreed grace period                                   | : | 2 months                                                                                                   |