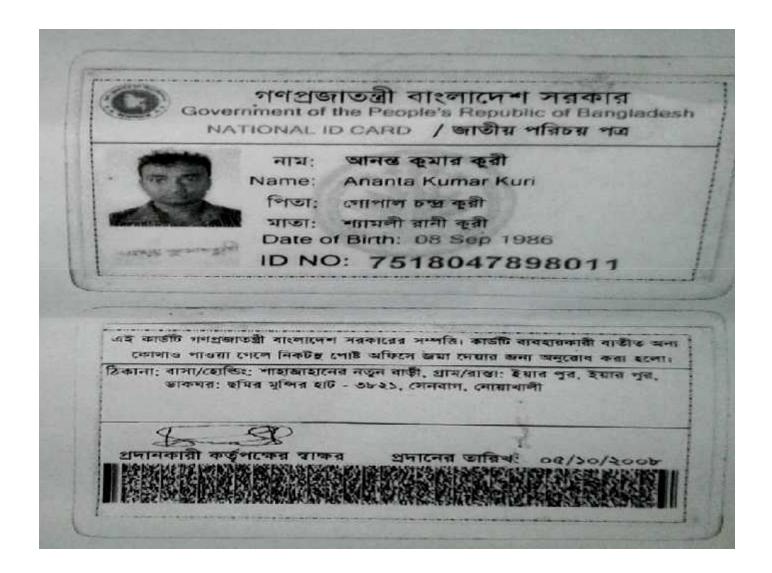

#### BRIEF BIO OF THE PROPOSED NOBIN UDYOKTA

| Name                                                                                                                                                                           | : | Ananta Kumar Kuri                                                                                                                                                                                                               |
|--------------------------------------------------------------------------------------------------------------------------------------------------------------------------------|---|---------------------------------------------------------------------------------------------------------------------------------------------------------------------------------------------------------------------------------|
| Age                                                                                                                                                                            | : | 08/09/1986 (31 Years)                                                                                                                                                                                                           |
| Marital status                                                                                                                                                                 | - | Married                                                                                                                                                                                                                         |
| Children                                                                                                                                                                       | - | One son                                                                                                                                                                                                                         |
| No. of siblings:                                                                                                                                                               | - | 4 Brothers                                                                                                                                                                                                                      |
| <ul> <li>Parent's and GB related Info</li> <li>(i) Who is GB member</li> <li>(ii) Mother's name</li> <li>(iii) Father's name</li> <li>(iv) GB member's info</li> </ul>         |   | Mother Father Semoli Rani Kuri<br>Gopal Chandro Kuri<br>Member since: 13/02/2013 till now<br>Branch: Rosulpur, Centre no.69/m, Group:425<br>Loanee No. 8039/1 First Ioan: 15,000/-<br>Existing Ioan: 30,000 Outstanding: 10,380 |
| <i>Further Information:</i><br>(v) Who pays GB loan installment<br>(vi) Mobile lady<br>(vii) Grameen Education Loan<br>(viii) Any other loan like GCCN, GKF etc<br>(ix) Others | : | NU<br>N/A<br>N/A<br>N/A<br>N/A                                                                                                                                                                                                  |
| Education                                                                                                                                                                      | • | Class eight                                                                                                                                                                                                                     |