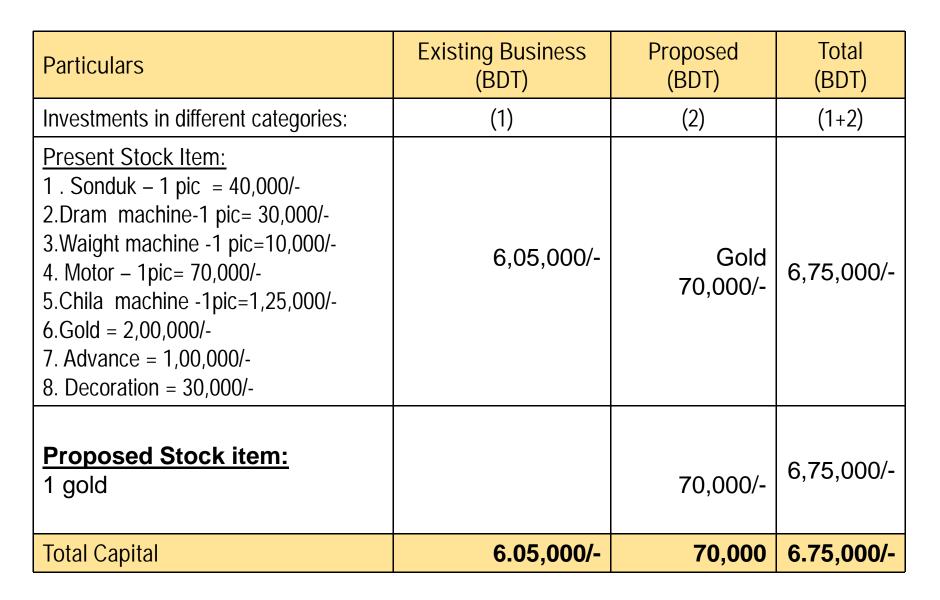

#### PRESENT & PROPOSED INVESTMENT Breakdown

# PRESENT & PROPOSED INVESTMENT Breakdown (Continued)

| Present Stock items        |                    |  |  |  |
|----------------------------|--------------------|--|--|--|
| Product name with quantity | Amount             |  |  |  |
| 1. Sinduk – 1 pcs          | 40,000/-           |  |  |  |
| 2. Gram Machine-1 pcs      | 30,000/-           |  |  |  |
| 3. Weight Machine -1 pcs   | 10,000             |  |  |  |
| 4. Motor – 1 pcs           | 70,000/-           |  |  |  |
| 5. Chila Machine -1 pcs    | 1,25,000/-         |  |  |  |
| 6. Gold                    | 2,00,000/-         |  |  |  |
| 7. Advance                 | 1,00,000 <b>/-</b> |  |  |  |
| 8.Decoration               | 30,000/-           |  |  |  |
| Total Present Stock        | 6,05,000/-         |  |  |  |

| Proposed Stock items       |        |  |
|----------------------------|--------|--|
| Product name with quantity | Amount |  |
| 1 Gold                     | 70,000 |  |
| Total Proposed Item        | 70,000 |  |