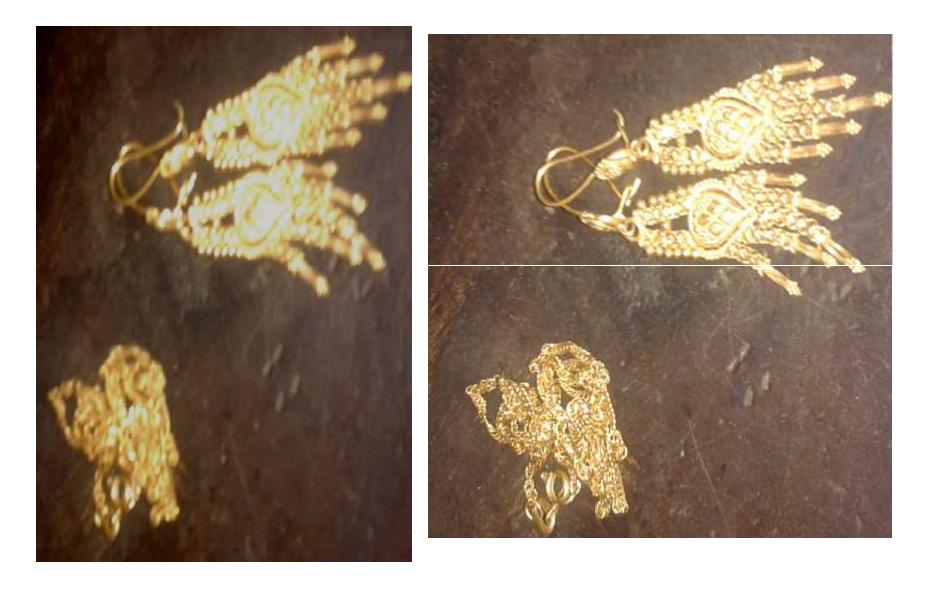

| Present Occupation                      | - | Gold business                        |
|-----------------------------------------|---|--------------------------------------|
| Trade License Number                    | : | 310                                  |
| Business Experiences and Training Info  | : | 16 years                             |
| Other Own/Family Sources of Income      | : | N/A                                  |
| Other Own/Family Sources of Liabilities | : | N/A                                  |
| NU Contact Info                         |   | 01717-688584                         |
| NU Project Source/Reference             | : | GT Noakhali Unit Office,<br>Noakhali |

# PROPOSED BUSINESS Info.

| Business Name                                         |   | Matri Shilpaloy                                                                                            |
|-------------------------------------------------------|---|------------------------------------------------------------------------------------------------------------|
| Address/ Location                                     | - | Yearpur ,Samir Munshir Haat,Senbagh – Noakhali                                                             |
| Total Investment in BDT                               | : | 6,75,000/-                                                                                                 |
| Financing                                             | : | Self BDT : 6,05,000/- (from existing business) - 90%<br>Required Investment BDT : 70,000 (as equity) - 10% |
| Present salary/drawings from business (estimates)     | : | BDT 6,000                                                                                                  |
| Proposed Salary                                       |   | BDT 6,000                                                                                                  |
| Proposed Business % of<br>present gross profit margin | : | 20%                                                                                                        |
| Estimated % of proposed gross profit margin           | : | 20%                                                                                                        |
| Agreed grace period                                   | : | 2 months                                                                                                   |

# PRESENT & PROPOSED INVESTMENT Breakdown (Continued)

| Present Stock items        |                    |  |  |  |
|----------------------------|--------------------|--|--|--|
| Product name with quantity | Amount             |  |  |  |
| 1. Sinduk – 1 pcs          | 40,000/-           |  |  |  |
| 2. Gram Machine-1 pcs      | 30,000/-           |  |  |  |
| 3. Weight Machine -1 pcs   | 10,000             |  |  |  |
| 4. Motor – 1 pcs           | 70,000/-           |  |  |  |
| 5. Chila Machine -1 pcs    | 1,25,000/-         |  |  |  |
| 6. Gold                    | 2,00,000/-         |  |  |  |
| 7. Advance                 | 1,00,000 <b>/-</b> |  |  |  |
| 8.Decoration               | 30,000/-           |  |  |  |
| Total Present Stock        | 6,05,000/-         |  |  |  |

| Proposed Stock items       |        |  |
|----------------------------|--------|--|
| Product name with quantity | Amount |  |
| 1 Gold                     | 70,000 |  |
| Total Proposed Item        | 70,000 |  |