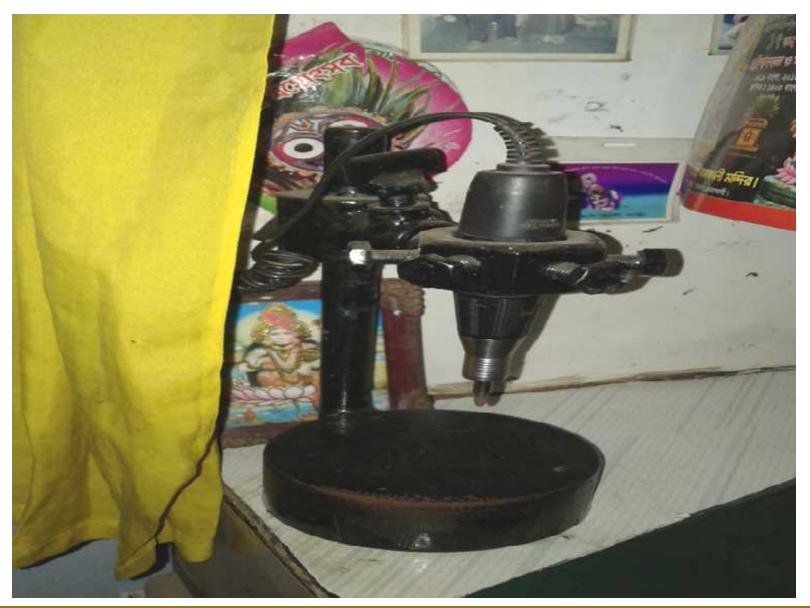

# PRESENT & PROPOSED INVESTMENT Breakdown (Continued)

| Present Stock items        |                    |  |  |  |
|----------------------------|--------------------|--|--|--|
| Product name with quantity | Amount             |  |  |  |
| 1. Sinduk – 1 pcs          | 40,000/-           |  |  |  |
| 2. Gram Machine-1 pcs      | 30,000/-           |  |  |  |
| 3. Weight Machine -1 pcs   | 10,000             |  |  |  |
| 4. Motor – 1 pcs           | 70,000/-           |  |  |  |
| 5. Chila Machine -1 pcs    | 1,25,000/-         |  |  |  |
| 6. Gold                    | 2,00,000/-         |  |  |  |
| 7. Advance                 | 1,00,000 <b>/-</b> |  |  |  |
| 8.Decoration               | 30,000/-           |  |  |  |
| Total Present Stock        | 6,05,000/-         |  |  |  |