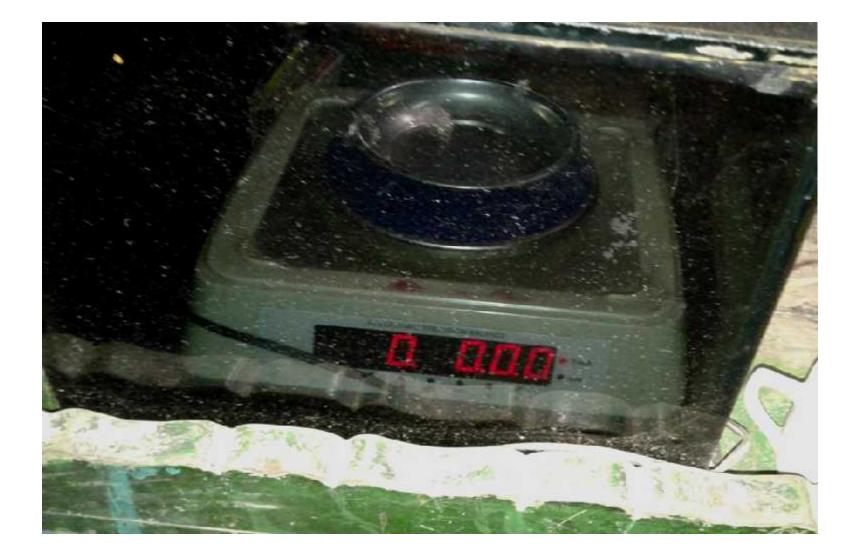

# PRESENT & PROPOSED INVESTMENT Breakdown (Continued)

| Present Stock items        |                    |  |  |  |
|----------------------------|--------------------|--|--|--|
| Product name with quantity | Amount             |  |  |  |
| 1. Sinduk – 1 pcs          | 40,000/-           |  |  |  |
| 2. Gram Machine-1 pcs      | 30,000/-           |  |  |  |
| 3. Weight Machine -1 pcs   | 10,000             |  |  |  |
| 4. Motor – 1 pcs           | 70,000/-           |  |  |  |
| 5. Chila Machine -1 pcs    | 1,25,000/-         |  |  |  |
| 6. Gold                    | 2,00,000/-         |  |  |  |
| 7. Advance                 | 1,00,000 <b>/-</b> |  |  |  |
| 8.Decoration               | 30,000/-           |  |  |  |
| Total Present Stock        | 6,05,000/-         |  |  |  |