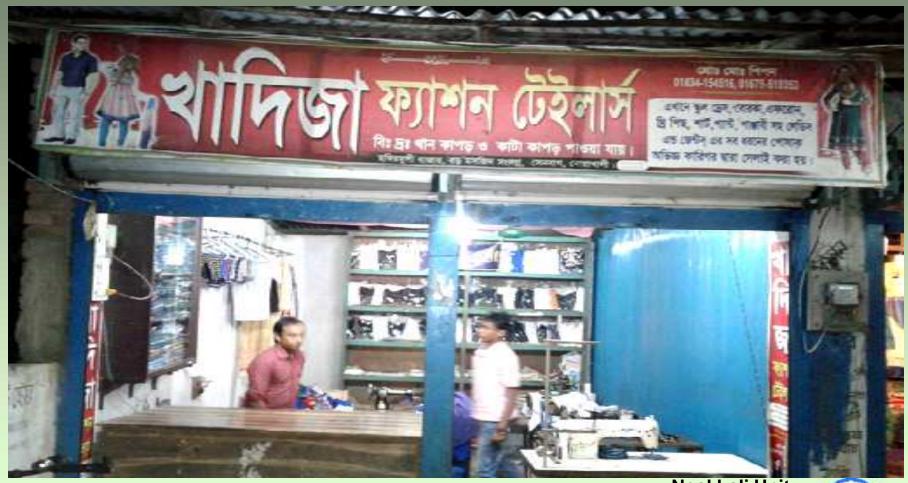

# PROPOSED BUSINESS Info.

| Business Name                                                                                                                                                                                | : | Khadija Fashion                                                                             |  |
|----------------------------------------------------------------------------------------------------------------------------------------------------------------------------------------------|---|---------------------------------------------------------------------------------------------|--|
| Address/ Location                                                                                                                                                                            |   | Samir Munshir Haat, Senbagh, Noakhali-3821.                                                 |  |
| Total Investment in BDT                                                                                                                                                                      | : | 4,26,000/-                                                                                  |  |
| Financing                                                                                                                                                                                    | : | Self BDT 3,56,000 (from existing business)84%Required Investment BDT 70,000/-(as equity)16% |  |
| Present salary/drawings<br>from business (estimates)                                                                                                                                         | : | 7,000/-                                                                                     |  |
| Proposed Salary                                                                                                                                                                              | : | 7,000/-                                                                                     |  |
| <ul> <li>Proposed Business</li> <li>(i) % of present gross<br/>profit margin</li> <li>(ii) Estimated % of<br/>proposed gross profit<br/>margin</li> <li>(iii) Agreed grace period</li> </ul> | : | 20%<br>20%<br>03 Months                                                                     |  |