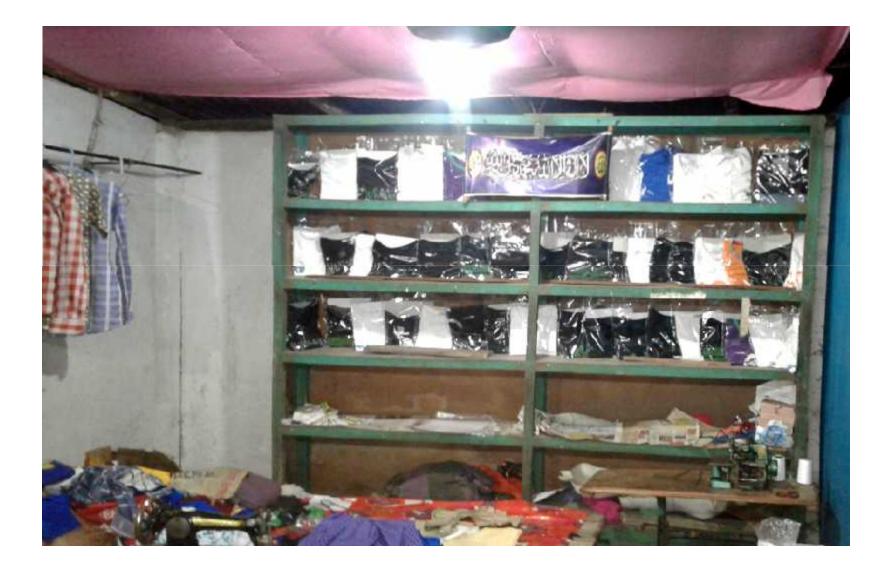

# BRIEF BIO OF THE PROPOSED NOBIN UDYOKTA (Continued)

| Present Occupation                       | : | Tailoring business<br>Collect raw materials from Chowmohani Bazar.<br>Local Consumer are the target customer group. |
|------------------------------------------|---|---------------------------------------------------------------------------------------------------------------------|
| Initial Investment                       | : | 60,000/-                                                                                                            |
| Trade License No                         |   | 292/2017-2018                                                                                                       |
| Business Experience<br>And Training Info | : | 08Years<br>Received training from Chowmohani Bazar for 02 years.                                                    |
| Other Own/Family Sources of Income       | : | N/A                                                                                                                 |
| Other Own/Family Sources of Liabilities  | : | N/A                                                                                                                 |
| NU Contact Info                          |   | 01834-154516                                                                                                        |
| NU Project Source/Reference              | : | Noakhali Unit                                                                                                       |

# PROPOSED BUSINESS Info.

| Business Name                                                                                                                                                                                | : | Khadija Fashion                                                                             |  |
|----------------------------------------------------------------------------------------------------------------------------------------------------------------------------------------------|---|---------------------------------------------------------------------------------------------|--|
| Address/ Location                                                                                                                                                                            |   | Samir Munshir Haat, Senbagh, Noakhali-3821.                                                 |  |
| Total Investment in BDT                                                                                                                                                                      | : | 4,26,000/-                                                                                  |  |
| Financing                                                                                                                                                                                    | : | Self BDT 3,56,000 (from existing business)84%Required Investment BDT 70,000/-(as equity)16% |  |
| Present salary/drawings<br>from business (estimates)                                                                                                                                         | : | 7,000/-                                                                                     |  |
| Proposed Salary                                                                                                                                                                              | : | 7,000/-                                                                                     |  |
| <ul> <li>Proposed Business</li> <li>(i) % of present gross<br/>profit margin</li> <li>(ii) Estimated % of<br/>proposed gross profit<br/>margin</li> <li>(iii) Agreed grace period</li> </ul> | : | 20%<br>20%<br>03 Months                                                                     |  |