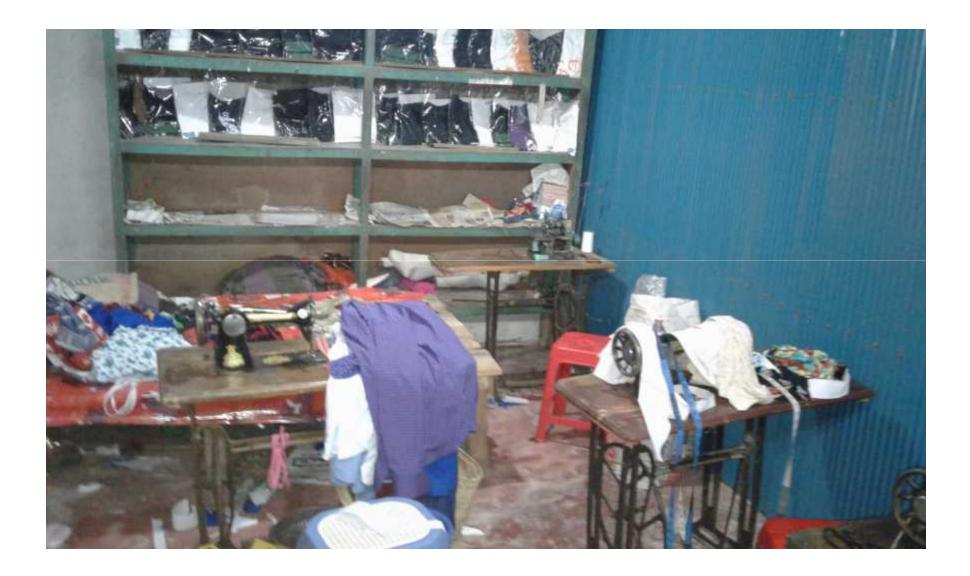

# BRIEF BIO OF THE PROPOSED NOBIN UDYOKTA (Continued)

| Present Occupation                       | : | Tailoring business<br>Collect raw materials from Chowmohani Bazar.<br>Local Consumer are the target customer group. |
|------------------------------------------|---|---------------------------------------------------------------------------------------------------------------------|
| Initial Investment                       | : | 60,000/-                                                                                                            |
| Trade License No                         |   | 292/2017-2018                                                                                                       |
| Business Experience<br>And Training Info | : | 08Years<br>Received training from Chowmohani Bazar for 02 years.                                                    |
| Other Own/Family Sources of Income       | : | N/A                                                                                                                 |
| Other Own/Family Sources of Liabilities  | : | N/A                                                                                                                 |
| NU Contact Info                          |   | 01834-154516                                                                                                        |
| NU Project Source/Reference              | : | Noakhali Unit                                                                                                       |

# PROPOSED BUSINESS Info.

| Business Name                                                                                                                                                                                | : | Khadija Fashion                                                                             |  |
|----------------------------------------------------------------------------------------------------------------------------------------------------------------------------------------------|---|---------------------------------------------------------------------------------------------|--|
| Address/ Location                                                                                                                                                                            |   | Samir Munshir Haat, Senbagh, Noakhali-3821.                                                 |  |
| Total Investment in BDT                                                                                                                                                                      | : | 4,26,000/-                                                                                  |  |
| Financing                                                                                                                                                                                    | : | Self BDT 3,56,000 (from existing business)84%Required Investment BDT 70,000/-(as equity)16% |  |
| Present salary/drawings<br>from business (estimates)                                                                                                                                         | : | 7,000/-                                                                                     |  |
| Proposed Salary                                                                                                                                                                              | : | 7,000/-                                                                                     |  |
| <ul> <li>Proposed Business</li> <li>(i) % of present gross<br/>profit margin</li> <li>(ii) Estimated % of<br/>proposed gross profit<br/>margin</li> <li>(iii) Agreed grace period</li> </ul> | : | 20%<br>20%<br>03 Months                                                                     |  |

# PRESENT & PROPOSED INVESTMENT Breakdown (Continued)

| <b>Present Stock Item</b> |          |
|---------------------------|----------|
| Product Name              | Amount   |
| Shop Advance              | 1,00,000 |
| Electric Item             | 10,000   |
| Saree                     | 30,000   |
| Lungi                     | 20,000   |
| Decoration                | 30,000   |
| Three Piece               | 40,000   |
| Than Cloth                | 56,000   |
| Iron                      | 10,000   |
| Sewing Machine            | 60,000   |
| Total Present Stock       | 3,56,000 |

#### **Proposed Item**

| Product Name        | Amount |
|---------------------|--------|
| Pant Piece          | 20,000 |
| Shirt Piece         | 20,000 |
| Than Cloth          | 15,000 |
| Over Lock Machine   | 15,000 |
| Total Proposed Item | 70,000 |