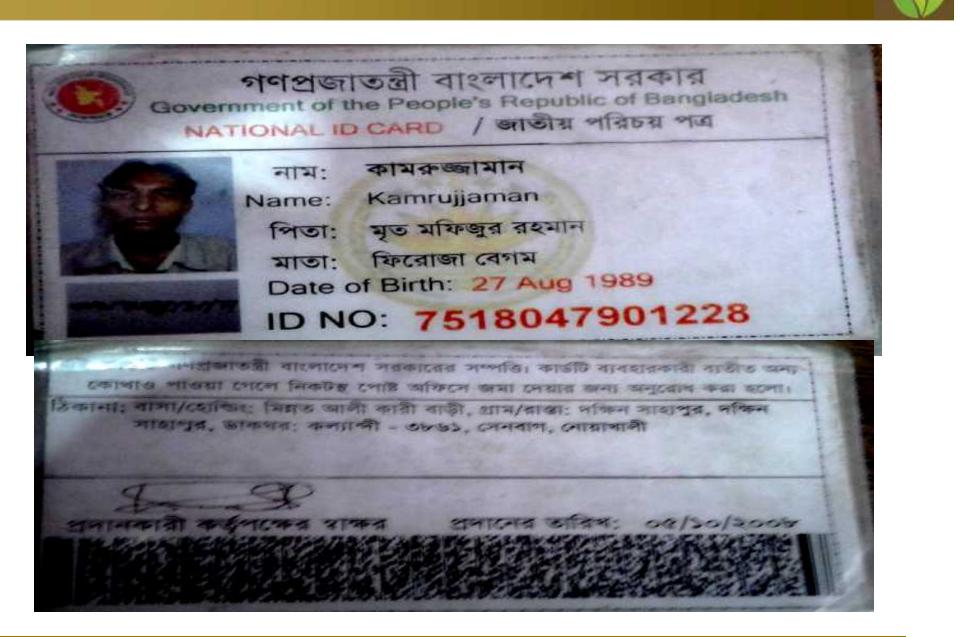

#### BRIEF BIO OF THE PROPOSED NOBIN UDYOKTA

| Name                                                                                                                                                                           | :     | Kamrujjaman                                                                                                                                                                                                                               |
|--------------------------------------------------------------------------------------------------------------------------------------------------------------------------------|-------|-------------------------------------------------------------------------------------------------------------------------------------------------------------------------------------------------------------------------------------------|
| Age                                                                                                                                                                            | :     | 27/08/1989 (28 Years)                                                                                                                                                                                                                     |
| Marital status                                                                                                                                                                 | :     | Married                                                                                                                                                                                                                                   |
| Children                                                                                                                                                                       | :     | One child                                                                                                                                                                                                                                 |
| No. of siblings:                                                                                                                                                               | :     | 3 Brothers, 2 sisters                                                                                                                                                                                                                     |
| Parent's and GB related Info<br>(i) Who is GB member<br>(ii) Mother's name<br>(iii) Father's name<br>(iv) GB member's info                                                     | : : : | Mother Father Father Firoza begum<br>Late: Mofijur Rahman<br>Member since:17/04/2009. Drop Out ; 08-09-2014<br>Branch: Bizbag, Centre no. 10/m, Group:05<br>Loanee No. 3740 First Ioan:5,000/-<br>Existing Ioan: 20,000 Outstanding: Nill |
| <i>Further Information:</i><br>(v) Who pays GB loan installment<br>(vi) Mobile lady<br>(vii) Grameen Education Loan<br>(viii) Any other loan like GCCN, GKF etc<br>(ix) Others | :     | NU<br>N/A<br>N/A<br>N/A<br>N/A                                                                                                                                                                                                            |
| Education                                                                                                                                                                      | :     | Class nine                                                                                                                                                                                                                                |