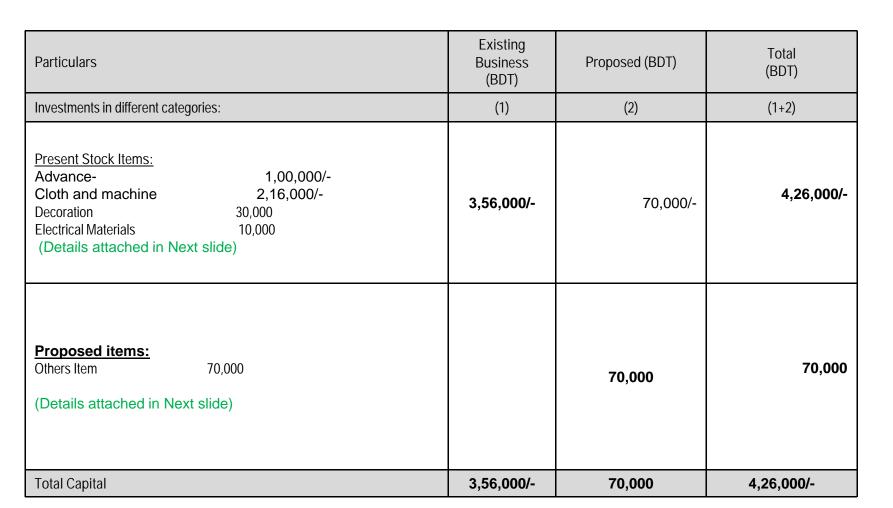

# PRESENT & PROPOSED INVESTMENT Breakdown (Continued)

| <b>Present Stock Item</b> |          |
|---------------------------|----------|
| Product Name              | Amount   |
| Shop Advance              | 1,00,000 |
| Electric Item             | 10,000   |
| Saree                     | 30,000   |
| Lungi                     | 20,000   |
| Decoration                | 30,000   |
| Three Piece               | 40,000   |
| Than Cloth                | 56,000   |
| Iron                      | 10,000   |
| Sewing Machine            | 60,000   |
| Total Present Stock       | 3,56,000 |

#### **Proposed Item**

| Product Name        | Amount |
|---------------------|--------|
| Pant Piece          | 20,000 |
| Shirt Piece         | 20,000 |
| Than Cloth          | 15,000 |
| Over Lock Machine   | 15,000 |
| Total Proposed Item | 70,000 |