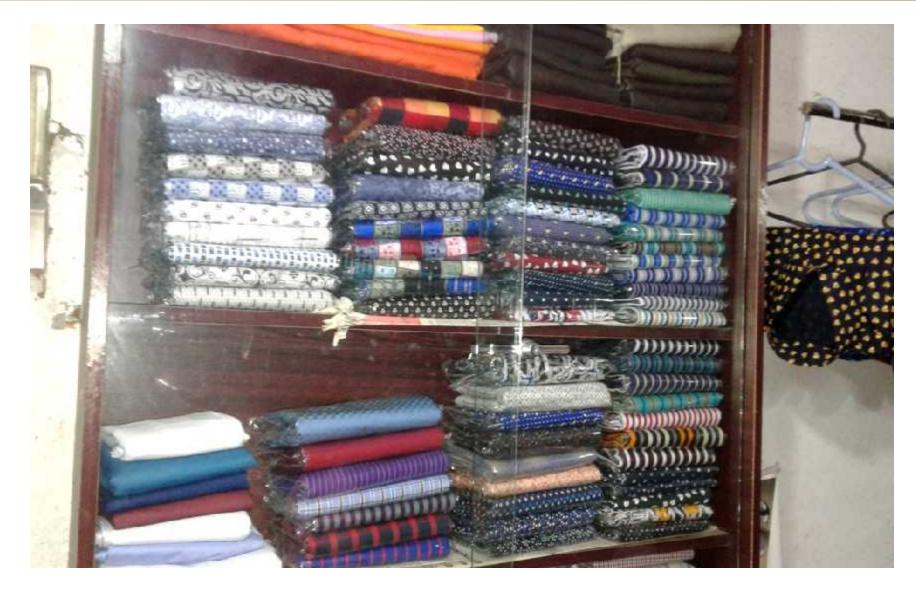

# PRESENT & PROPOSED INVESTMENT Breakdown (Continued)

| <b>Present Stock Item</b> |          |
|---------------------------|----------|
| Product Name              | Amount   |
| Shop Advance              | 1,00,000 |
| Electric Item             | 10,000   |
| Saree                     | 30,000   |
| Lungi                     | 20,000   |
| Decoration                | 30,000   |
| Three Piece               | 40,000   |
| Than Cloth                | 56,000   |
| Iron                      | 10,000   |
| Sewing Machine            | 60,000   |
| Total Present Stock       | 3,56,000 |

#### **Proposed Item**

| Product Name        | Amount |
|---------------------|--------|
| Pant Piece          | 20,000 |
| Shirt Piece         | 20,000 |
| Than Cloth          | 15,000 |
| Over Lock Machine   | 15,000 |
| Total Proposed Item | 70,000 |