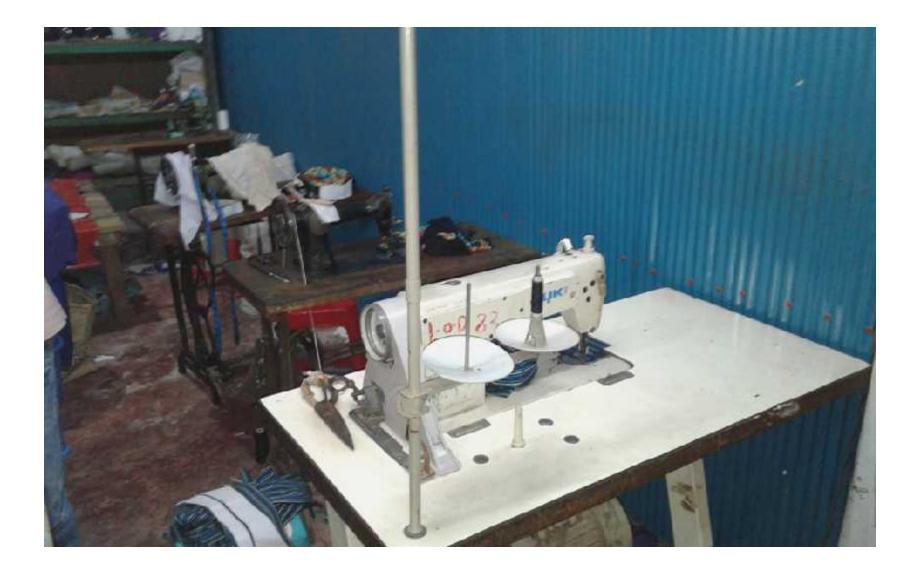

# PRESENT & PROPOSED INVESTMENT Breakdown (Continued)

| <b>Present Stock Item</b> |          |
|---------------------------|----------|
| Product Name              | Amount   |
| Shop Advance              | 1,00,000 |
| Electric Item             | 10,000   |
| Saree                     | 30,000   |
| Lungi                     | 20,000   |
| Decoration                | 30,000   |
| Three Piece               | 40,000   |
| Than Cloth                | 56,000   |
| Iron                      | 10,000   |
| Sewing Machine            | 60,000   |
| Total Present Stock       | 3,56,000 |

#### **Proposed Item**

| Product Name        | Amount |
|---------------------|--------|
| Pant Piece          | 20,000 |
| Shirt Piece         | 20,000 |
| Than Cloth          | 15,000 |
| Over Lock Machine   | 15,000 |
| Total Proposed Item | 70,000 |