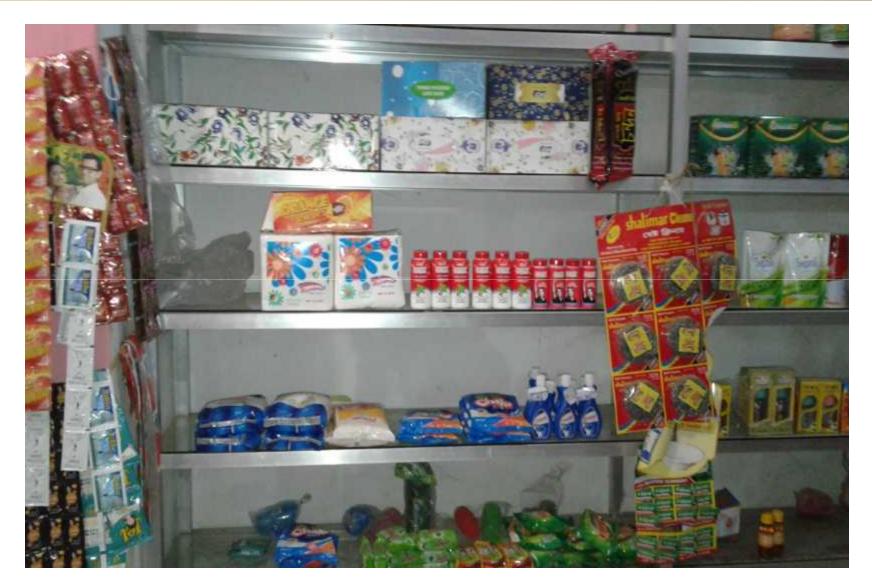

# PRESENT & PROPOSED INVESTMENT Breakdown (Continued)

| Present Stock Items  |         |  |  |  |
|----------------------|---------|--|--|--|
| Product name         | Amount  |  |  |  |
| Advance              | 50,000  |  |  |  |
| Others Item          | 80,000  |  |  |  |
| Furniture Item       | 50,000  |  |  |  |
| Decoration           | 30,000  |  |  |  |
| Stationary Item      | 50,000  |  |  |  |
| Electrical Material  | 5,000   |  |  |  |
| Photocopy & Computer | 100,000 |  |  |  |
| Baby Food            | 20,000  |  |  |  |
| Total Present Stock  | 385,000 |  |  |  |

| Proposed Items       |        |  |  |
|----------------------|--------|--|--|
| Product Name         | Amount |  |  |
| Baby Food            | 10,000 |  |  |
| Surgical Item        | 60,000 |  |  |
| Total Proposed Stock | 70,000 |  |  |