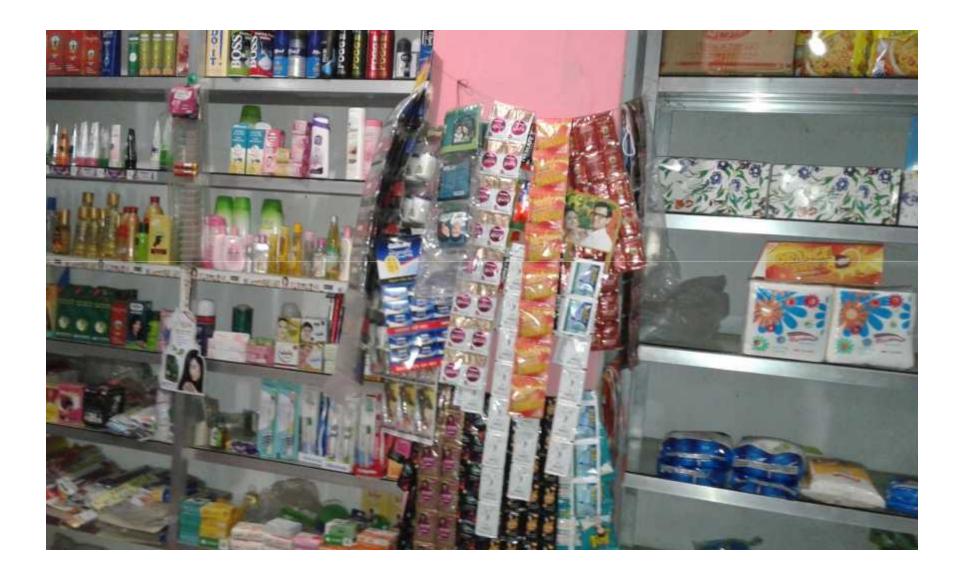

# PRESENT & PROPOSED INVESTMENT Breakdown (Continued)

| Present Stock Items  |         |  |  |  |
|----------------------|---------|--|--|--|
| Product name         | Amount  |  |  |  |
| Advance              | 50,000  |  |  |  |
| Others Item          | 80,000  |  |  |  |
| Furniture Item       | 50,000  |  |  |  |
| Decoration           | 30,000  |  |  |  |
| Stationary Item      | 50,000  |  |  |  |
| Electrical Material  | 5,000   |  |  |  |
| Photocopy & Computer | 100,000 |  |  |  |
| Baby Food            | 20,000  |  |  |  |
| Total Present Stock  | 385,000 |  |  |  |

| Proposed Items       |        |  |  |
|----------------------|--------|--|--|
| Product Name         | Amount |  |  |
| Baby Food            | 10,000 |  |  |
| Surgical Item        | 60,000 |  |  |
| Total Proposed Stock | 70,000 |  |  |