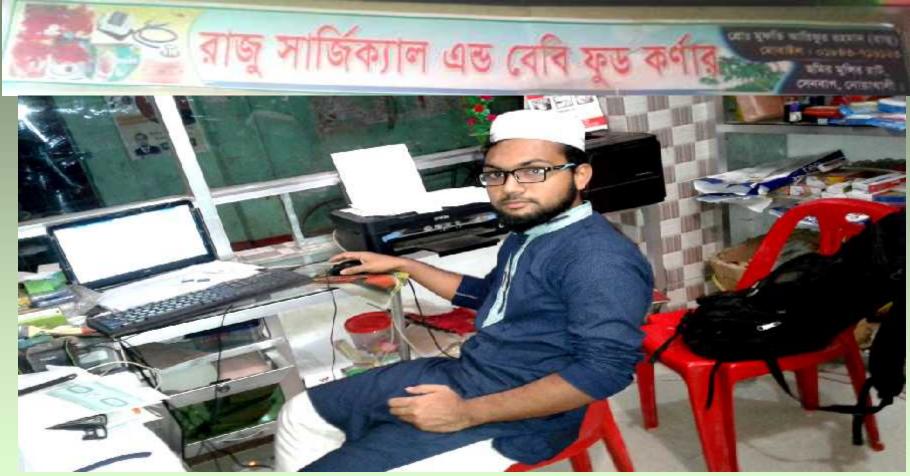

# BRIEF BIO OF THE PROPOSED NOBIN UDYOKTA (Continued)

| Present Occupation                       | : | Computer & Surgical<br>Collect raw materials from Chowmohani Bazar.<br>Local Consumer are the target customer group. |
|------------------------------------------|---|----------------------------------------------------------------------------------------------------------------------|
| Initial Investment                       | : | 50,000/-                                                                                                             |
| Trade License No                         |   | 744/2017-2018                                                                                                        |
| Business Experience<br>And Training Info | : | 06Years<br>Received training from Chowmohani Bazar for 02 years.                                                     |
| Other Own/Family Sources of Income       | : | N/A                                                                                                                  |
| Other Own/Family Sources of Liabilities  | : | N/A                                                                                                                  |
| NU Contact Info                          |   | 01843-716123(This number will be registered in SBMS System for Daily SMS)                                            |
| NU Project Source/Reference              | : | Noakhali Unit                                                                                                        |

# PROPOSED BUSINESS Info.

| Business Name                                                                                                                                                                                | - | Computer & Surgical                                                                         |
|----------------------------------------------------------------------------------------------------------------------------------------------------------------------------------------------|---|---------------------------------------------------------------------------------------------|
| Address/ Location                                                                                                                                                                            | - | Samir Munshir, Senbagh, Noakhali-3821.                                                      |
| Total Investment in BDT                                                                                                                                                                      | : | 4,55,000/-                                                                                  |
| Financing                                                                                                                                                                                    | : | Self BDT 3,85,000 (from existing business)85%Required Investment BDT 70,000/-(as equity)15% |
| Present salary/drawings from business (estimates)                                                                                                                                            | : | 7,000/-                                                                                     |
| Proposed Salary                                                                                                                                                                              | : | 7,000/-                                                                                     |
| <ul> <li>Proposed Business</li> <li>(i) % of present gross<br/>profit margin</li> <li>(ii) Estimated % of<br/>proposed gross profit<br/>margin</li> <li>(iii) Agreed grace period</li> </ul> | : | 20%<br>20%<br>03 Months                                                                     |