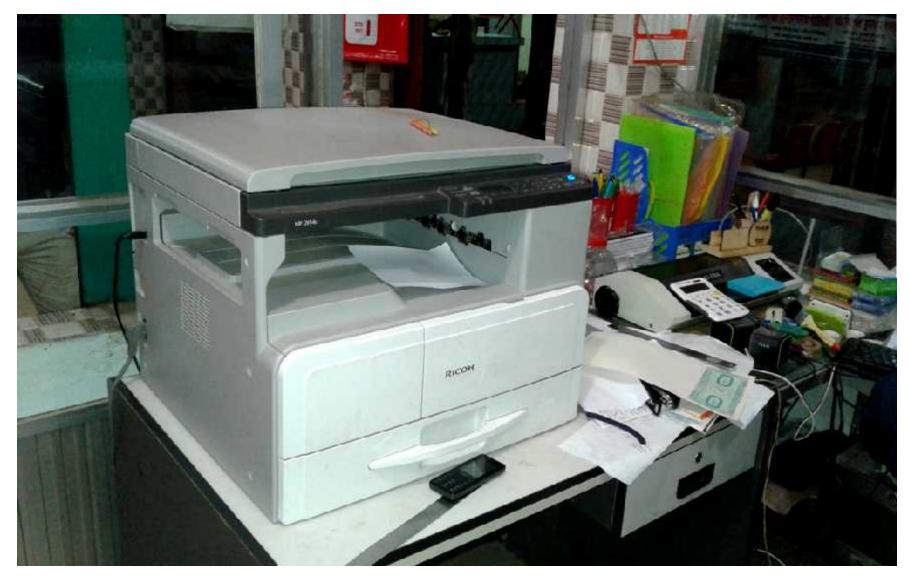

# PRESENT & PROPOSED INVESTMENT Breakdown (Continued)

| Present Stock Items  |         |  |  |  |
|----------------------|---------|--|--|--|
| Product name         | Amount  |  |  |  |
| Advance              | 50,000  |  |  |  |
| Others Item          | 80,000  |  |  |  |
| Furniture Item       | 50,000  |  |  |  |
| Decoration           | 30,000  |  |  |  |
| Stationary Item      | 50,000  |  |  |  |
| Electrical Material  | 5,000   |  |  |  |
| Photocopy & Computer | 100,000 |  |  |  |
| Baby Food            | 20,000  |  |  |  |
| Total Present Stock  | 385,000 |  |  |  |