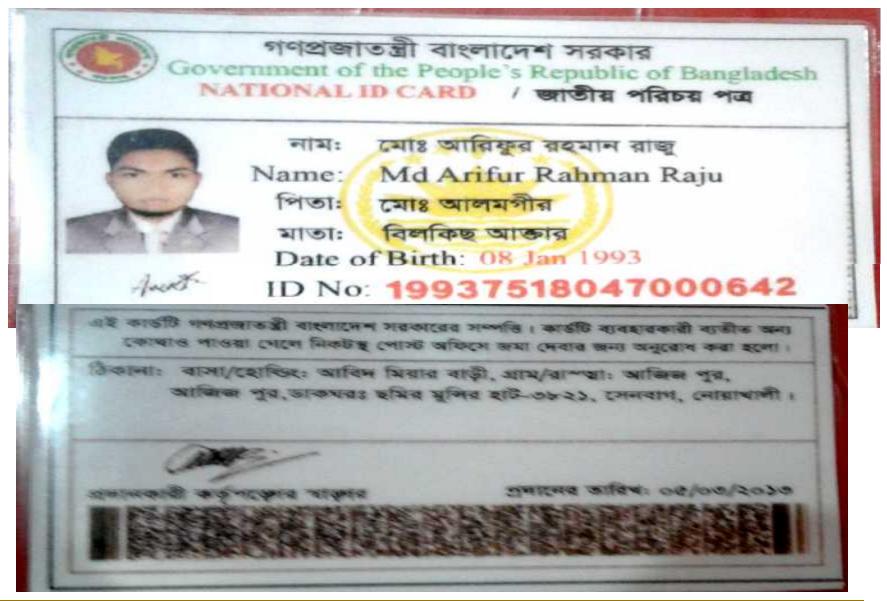

### BRIEF BIO OF THE PROPOSED NOBIN UDYOKTA

| Name                                                                                                                                                                           | :  | Md. Arifur Rahman Raju                                                                                                                                                                                                                     |
|--------------------------------------------------------------------------------------------------------------------------------------------------------------------------------|----|--------------------------------------------------------------------------------------------------------------------------------------------------------------------------------------------------------------------------------------------|
| Age                                                                                                                                                                            | :  | 08/01/1993 (24 Years)                                                                                                                                                                                                                      |
| Marital status                                                                                                                                                                 | :  | Single                                                                                                                                                                                                                                     |
| Children                                                                                                                                                                       | :  | N/A                                                                                                                                                                                                                                        |
| No. of siblings:                                                                                                                                                               | :  | 2 Brothers, 1 sister                                                                                                                                                                                                                       |
| Parent's and GB related Info<br>(i) Who is GB member<br>(ii) Mother's name<br>(iii) Father's name<br>(iv) GB member's info                                                     | :: | Mother Father Bilkis Akhter<br>Bilkis Akhter<br>Md. Alamgir<br>Member since:12/04/2010. Drop Out:19-05-2016<br>Branch: Bizbagh, Centre no.71/m, Group:02<br>Loanee No.7029/1 First Ioan:5,000/-<br>Existing Ioan: 15,000 Outstanding: Nill |
| <i>Further Information:</i><br>(v) Who pays GB loan installment<br>(vi) Mobile lady<br>(vii) Grameen Education Loan<br>(viii) Any other loan like GCCN, GKF etc<br>(ix) Others | :  | NU<br>N/A<br>N/A<br>N/A<br>N/A                                                                                                                                                                                                             |
| Education                                                                                                                                                                      | :  | MSS                                                                                                                                                                                                                                        |

# BRIEF BIO OF THE PROPOSED NOBIN UDYOKTA (Continued)

| Present Occupation                       | : | Computer & Surgical<br>Collect raw materials from Chowmohani Bazar.<br>Local Consumer are the target customer group. |
|------------------------------------------|---|----------------------------------------------------------------------------------------------------------------------|
| Initial Investment                       | : | 50,000/-                                                                                                             |
| Trade License No                         |   | 744/2017-2018                                                                                                        |
| Business Experience<br>And Training Info | : | 06Years<br>Received training from Chowmohani Bazar for 02 years.                                                     |
| Other Own/Family Sources of Income       | : | N/A                                                                                                                  |
| Other Own/Family Sources of Liabilities  | : | N/A                                                                                                                  |
| NU Contact Info                          |   | 01843-716123(This number will be registered in SBMS System for Daily SMS)                                            |
| NU Project Source/Reference              | : | Noakhali Unit                                                                                                        |