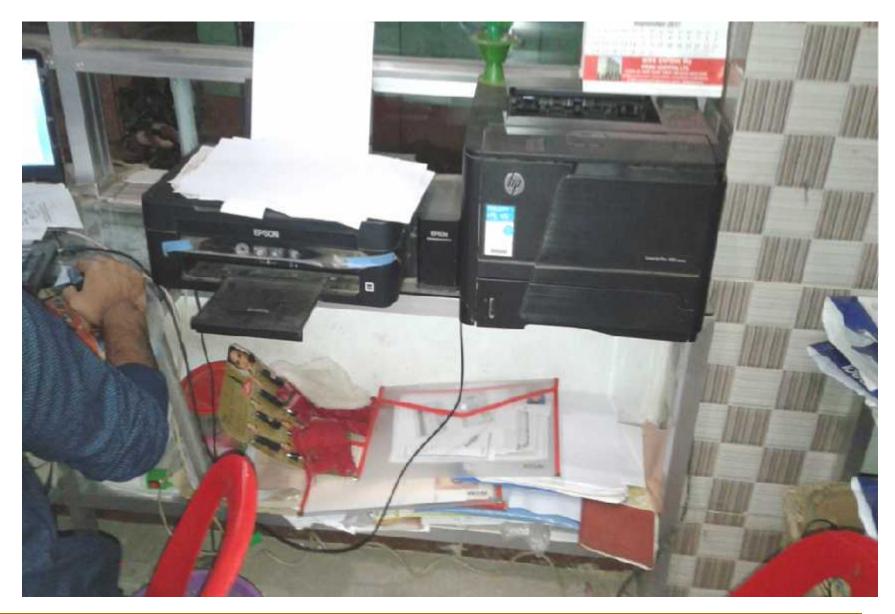

# PRESENT & PROPOSED INVESTMENT Breakdown (Continued)

| Present Stock Items  |         |  |  |  |
|----------------------|---------|--|--|--|
| Product name         | Amount  |  |  |  |
| Advance              | 50,000  |  |  |  |
| Others Item          | 80,000  |  |  |  |
| Furniture Item       | 50,000  |  |  |  |
| Decoration           | 30,000  |  |  |  |
| Stationary Item      | 50,000  |  |  |  |
| Electrical Material  | 5,000   |  |  |  |
| Photocopy & Computer | 100,000 |  |  |  |
| Baby Food            | 20,000  |  |  |  |
| Total Present Stock  | 385,000 |  |  |  |