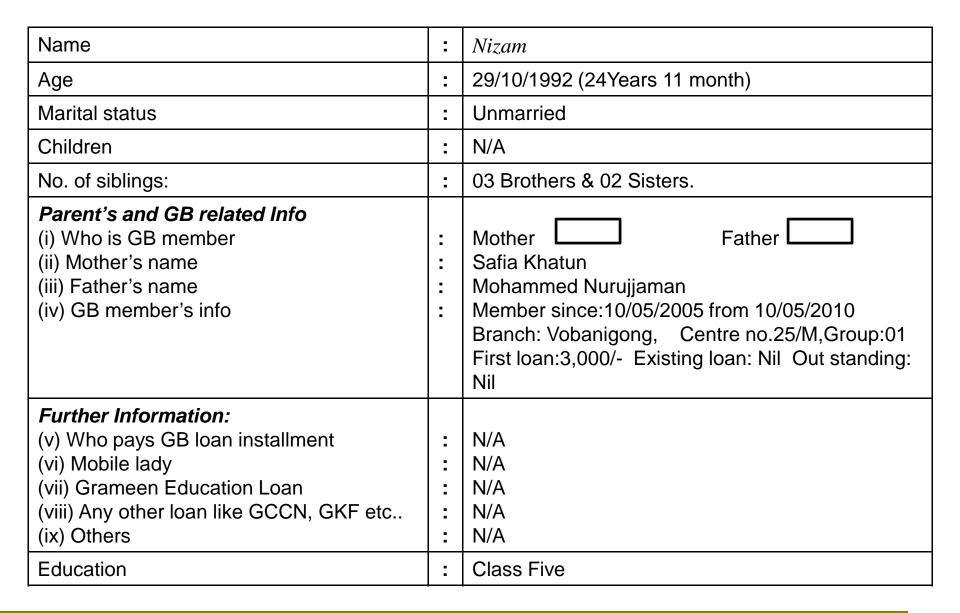

### BRIEF BIO OF THE PROPOSED NOBIN UDYOKTA

| Present Occupation                         | : | Noksha Business                       |
|--------------------------------------------|---|---------------------------------------|
| Trade License Number                       | : | 166                                   |
| Business Experiences                       | : | 05 years                              |
| Other Own/Family Sources of Income         | : | N/A                                   |
| Other Own/Family Sources of<br>Liabilities | : | N/A                                   |
| NU Contact Info                            | : | 01813049076                           |
| NU Project Source/Reference                | : | GT Laxmipur Unit<br>Office, Laxmipur. |

NU's mother has been a member of Grameen Bank Since 2005. At first his mother took a loan amount of 3,000 BDT from Grameen Bank. She invested the money in NU's family. NU's mother gradually improved their life standard by using GB loan.