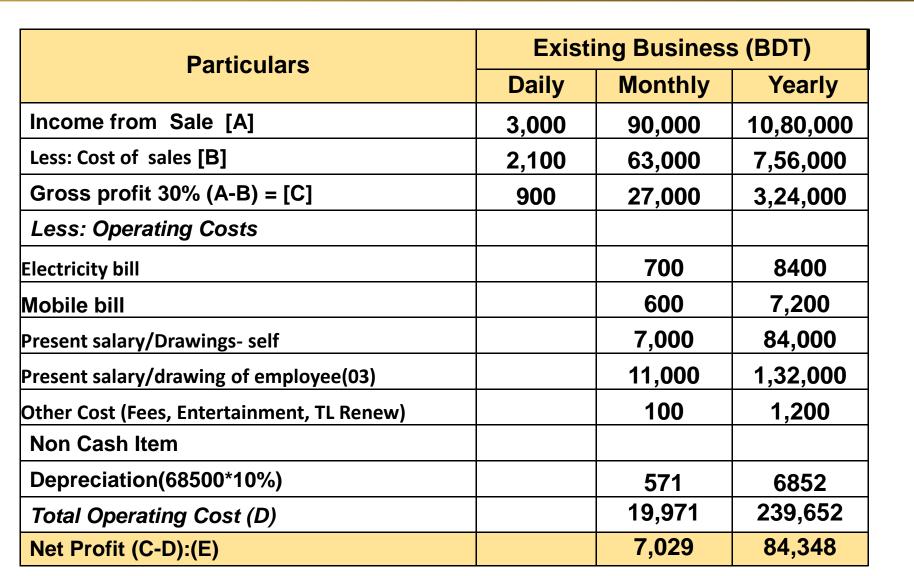

#### EXISTING BUSINESS OPERATIONS Info.

### FINANCIAL PROJECTION OF NU BUSINESS PLAN

| Dertieulere                                   | Year 1 (BDT) |          |           | Year 2 (BDT) |          |           |
|-----------------------------------------------|--------------|----------|-----------|--------------|----------|-----------|
| Particulars                                   | Daily        | Monthly  | Yearly    | Daily        | Monthly  | Yearly    |
| Income from Sale [A]                          | 3,500        | 1,05,000 | 12,60,000 | 4000         | 1,20,000 | 14,40,000 |
| Less: Cost of sales [B]                       | 2,450        | 73,500   | 8,82,000  | 2,800        | 84,000   | 10,08,000 |
| Gross profit 30% (A-B) = [C]                  | 1,050        | 31,500   | 3,78,000  | 1,200        | 36,000   | 4,32,000  |
| Less operating cost :                         |              |          |           |              |          |           |
| Electricity bill                              |              | 700      | 8,400     |              | 750      | 9,000     |
| Mobile bill                                   |              | 700      | 8,400     |              | 750      | 9,000     |
| Present salary/Drawings- self                 |              | 8,000    | 96,000    |              | 8,000    | 96,000    |
| Present salary employee(02)                   |              | 11,000   | 1,32,000  |              | 12,000   | 1,44,000  |
| Other Cost (Fees, Entertainment,<br>TL Renew) |              | 100      | 1,200     |              | 100      | 1,200     |
| Non Cash Item                                 |              |          |           |              |          |           |
| Depreciation                                  |              | 571      | 6852      |              | 571      | 6852      |
| Total Operating Cost [E]                      |              | 21,071   | 252,852   |              | 22,171   | 266,052   |
| Net Profit (D-E) = (F)                        |              | 10,429   | 125,148   |              | 13,829   | 165,948   |
| GT payback                                    | 30,000       |          |           | 30,000       |          |           |
| Retained Income:                              | 95,148       |          |           | 135,948      |          |           |