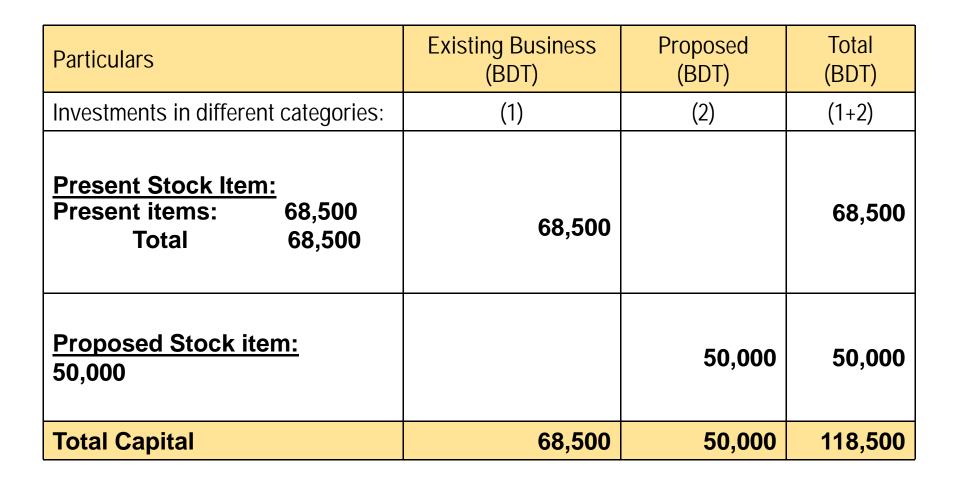

# PROPOSED BUSINESS Info.

| Business Name                                         | : | Maa Noksha Ghor                                                                                        |
|-------------------------------------------------------|---|--------------------------------------------------------------------------------------------------------|
| Address/ Location                                     | : | Bhobanigong Bazar,Sadar, Laxmipur.                                                                     |
| Total Investment in BDT                               | : | 118,500/-                                                                                              |
| Financing                                             | : | Self BDT : 68,500 (from existing business) - 58%<br>Required Investment BDT : 50,000 (as equity) - 42% |
| Present salary/drawings<br>from business (estimates)  | : | BDT 7,000                                                                                              |
| Proposed Salary                                       |   | BD 8,000                                                                                               |
| Proposed Business % of<br>present gross profit margin | : | 25%                                                                                                    |
| Estimated % of proposed gross profit margin           | : | 25%                                                                                                    |
| Agreed grace period                                   | : | 2 months                                                                                               |
|                                                       |   |                                                                                                        |

### PRESENT & PROPOSED INVESTMENT Breakdown

(\*) Details present Stock & (\*\*) Proposed Items mentioned in next slide

# PRESENT & PROPOSED INVESTMENT Breakdown (Continued)

| Present Stock items        |        |  |  |  |
|----------------------------|--------|--|--|--|
| Product name with quantity | Amount |  |  |  |
| Cutting Machine 01         | 35,000 |  |  |  |
| Noksha Forma (70*50)       | 3,500  |  |  |  |
| Works Matter               | 10,000 |  |  |  |
| Shopa Set 01               | 20,000 |  |  |  |
| Total Present Stock        | 68,500 |  |  |  |

| Proposed Stock items                |        |  |  |  |
|-------------------------------------|--------|--|--|--|
| Product name with quantity          | Amount |  |  |  |
| Difference Kinds<br>Woods(75ft*400) | 30000  |  |  |  |
| Noksha Machine 01                   | 20,000 |  |  |  |
| Total Proposed Item                 | 50,000 |  |  |  |