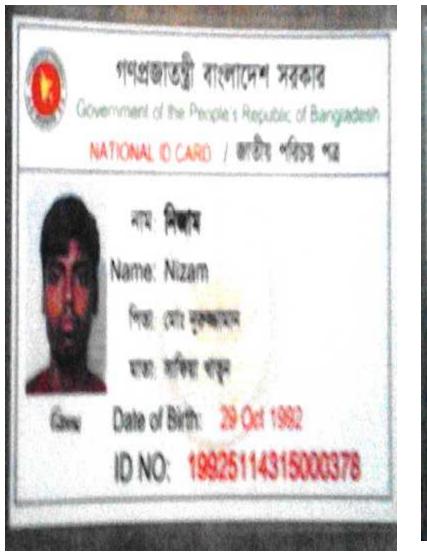

### BRIEF BIO OF THE PROPOSED NOBIN UDYOKTA

| Present Occupation                         | : | Noksha Business                       |
|--------------------------------------------|---|---------------------------------------|
| Trade License Number                       | : | 166                                   |
| Business Experiences                       | : | 05 years                              |
| Other Own/Family Sources of Income         | : | N/A                                   |
| Other Own/Family Sources of<br>Liabilities | : | N/A                                   |
| NU Contact Info                            | : | 01813049076                           |
| NU Project Source/Reference                | : | GT Laxmipur Unit<br>Office, Laxmipur. |