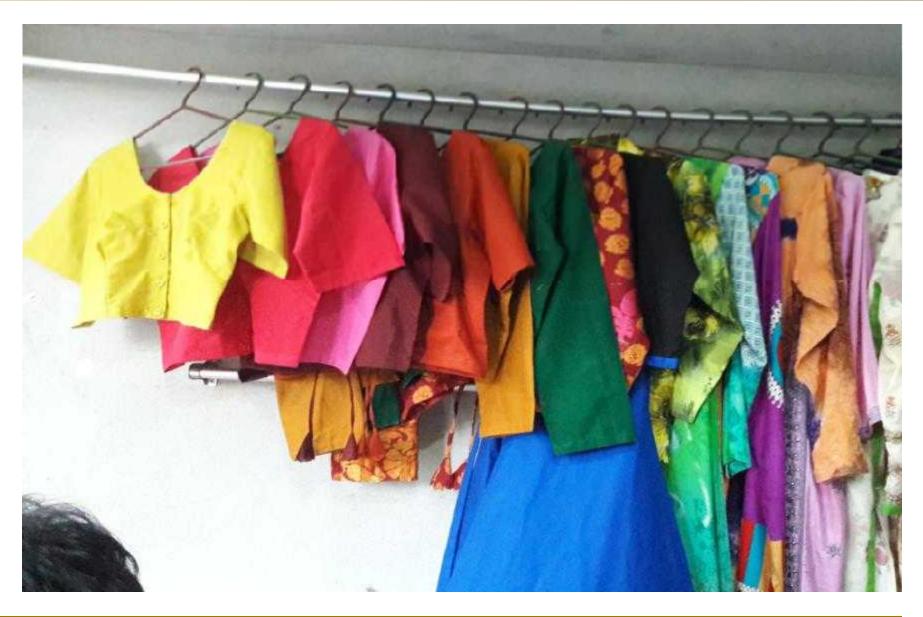

# PROPOSED BUSINESS Info.

| Business Name                                                                                                                        | : | Sathi Tailors                                                                          |             |
|--------------------------------------------------------------------------------------------------------------------------------------|---|----------------------------------------------------------------------------------------|-------------|
| Address/ Location                                                                                                                    | : | Noagaon, Sonaimuri , Noakhali                                                          |             |
| Total Investment in BDT                                                                                                              | : | 1,90,500                                                                               |             |
| Financing                                                                                                                            | : | Self BDT 1,40,500 (from existing business) Required Investment BDT 50,000/-(as equity) | 74 %<br>26% |
| Present salary/drawings from business (estimates)                                                                                    | : | 8000/-                                                                                 |             |
| Proposed Salary                                                                                                                      | : | 8,000/-                                                                                |             |
| Proposed Business  (i) % of present gross profit margin  (ii) Estimated % of proposed gross profit margin  (iii) Agreed grace period | : | 15%<br>15%<br>2 months                                                                 |             |

| Proposed Item       |        |  |  |  |  |
|---------------------|--------|--|--|--|--|
| Product Name        | Amount |  |  |  |  |
| Shirt Piece         | 10,000 |  |  |  |  |
| Than Cloth          | 20,000 |  |  |  |  |
| Normal Cloth        | 20,000 |  |  |  |  |
| Total Proposed Item | 50,000 |  |  |  |  |