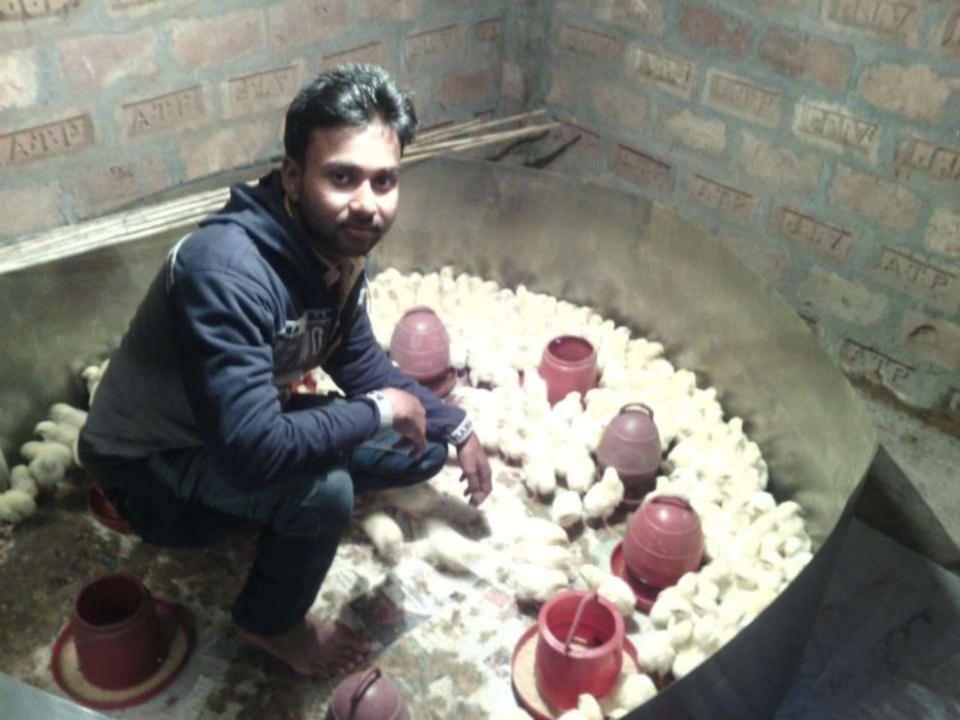

| Proposed Nobin Udyokta Business Info              |   |                                                                                                                                                                                                                                                                                                                                      |  |  |
|---------------------------------------------------|---|--------------------------------------------------------------------------------------------------------------------------------------------------------------------------------------------------------------------------------------------------------------------------------------------------------------------------------------|--|--|
| Business Name                                     | : | ANOWER MURGI KHAMAR                                                                                                                                                                                                                                                                                                                  |  |  |
| Location                                          | : | Monigram Bagha,Rajshahi .                                                                                                                                                                                                                                                                                                            |  |  |
| Total Investment in BDT                           | : | BDT 1,50,000/-                                                                                                                                                                                                                                                                                                                       |  |  |
| Financing                                         | : | Self BDT 1,00,000/-(from existing business)67%                                                                                                                                                                                                                                                                                       |  |  |
|                                                   |   | Required Investment BDT 50,000/-(as equity) 33%                                                                                                                                                                                                                                                                                      |  |  |
| Present salary/drawings from business (estimates) | : | BDT 4,000/-                                                                                                                                                                                                                                                                                                                          |  |  |
| Proposed Salary                                   | : | BDT 4,000/-                                                                                                                                                                                                                                                                                                                          |  |  |
| Size of shop                                      | : | 50 ft x 20 ft= 1,000 square ft                                                                                                                                                                                                                                                                                                       |  |  |
| Security of the shop                              | : | No                                                                                                                                                                                                                                                                                                                                   |  |  |
| Implementation                                    | : | <ul> <li>The business is planned to be scaled up by investment in existing goods likes; Hen sales</li> <li>The business is operating by entrepreneur. Existing 03 employee.</li> <li>The farm is own.</li> <li>Collects goods from Rajshahi.</li> <li>Agreed grace period is 3 months.</li> <li>Average 50% gain on sale.</li> </ul> |  |  |