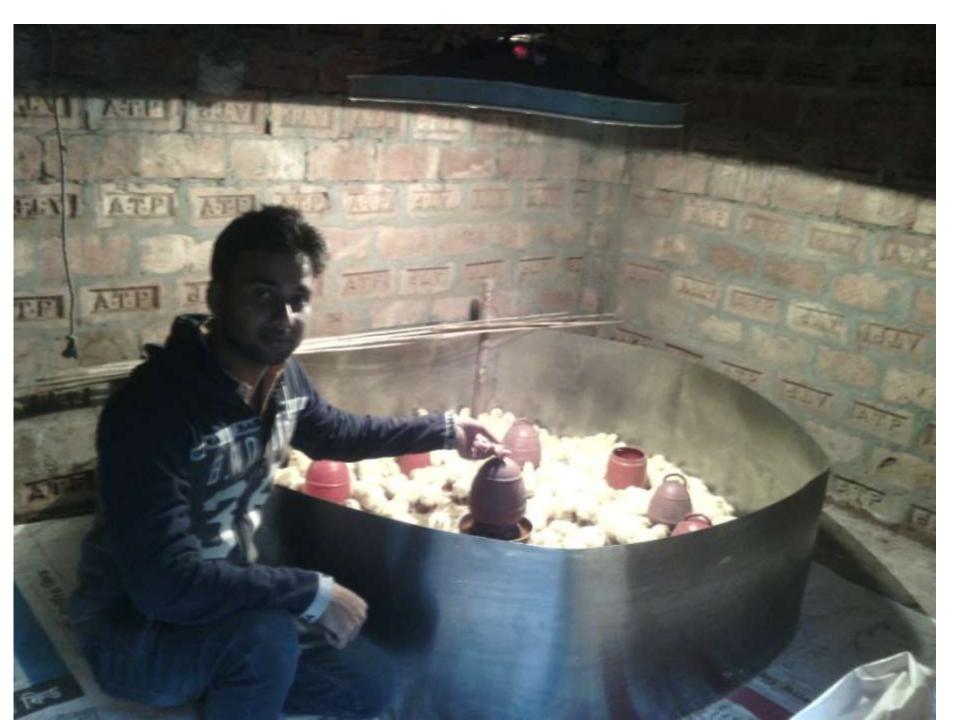

| Proposed Nobin Udyokta Business Info              |   |                                                                                                                                                                                                                                                                                                                                      |  |  |
|---------------------------------------------------|---|--------------------------------------------------------------------------------------------------------------------------------------------------------------------------------------------------------------------------------------------------------------------------------------------------------------------------------------|--|--|
| Business Name                                     | : | ANOWER MURGI KHAMAR                                                                                                                                                                                                                                                                                                                  |  |  |
| Location                                          | : | Monigram Bagha,Rajshahi .                                                                                                                                                                                                                                                                                                            |  |  |
| Total Investment in BDT                           | : | BDT 1,50,000/-                                                                                                                                                                                                                                                                                                                       |  |  |
| Financing                                         | : | Self BDT 1,00,000/-(from existing business)67%                                                                                                                                                                                                                                                                                       |  |  |
|                                                   |   | Required Investment BDT 50,000/-(as equity) 33%                                                                                                                                                                                                                                                                                      |  |  |
| Present salary/drawings from business (estimates) | : | BDT 4,000/-                                                                                                                                                                                                                                                                                                                          |  |  |
| Proposed Salary                                   | : | BDT 4,000/-                                                                                                                                                                                                                                                                                                                          |  |  |
| Size of shop                                      | : | 50 ft x 20 ft= 1,000 square ft                                                                                                                                                                                                                                                                                                       |  |  |
| Security of the shop                              | : | No                                                                                                                                                                                                                                                                                                                                   |  |  |
| Implementation                                    | : | <ul> <li>The business is planned to be scaled up by investment in existing goods likes; Hen sales</li> <li>The business is operating by entrepreneur. Existing 03 employee.</li> <li>The farm is own.</li> <li>Collects goods from Rajshahi.</li> <li>Agreed grace period is 3 months.</li> <li>Average 50% gain on sale.</li> </ul> |  |  |