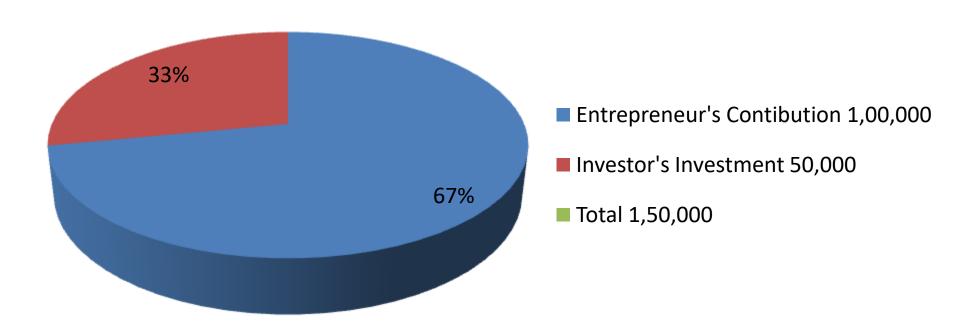

| Proposed Nobin Udyokta Business Info              |   |                                                                                                                                                                                                                                                                                                                                      |  |  |
|---------------------------------------------------|---|--------------------------------------------------------------------------------------------------------------------------------------------------------------------------------------------------------------------------------------------------------------------------------------------------------------------------------------|--|--|
| Business Name                                     | : | ANOWER MURGI KHAMAR                                                                                                                                                                                                                                                                                                                  |  |  |
| Location                                          | : | Monigram Bagha,Rajshahi .                                                                                                                                                                                                                                                                                                            |  |  |
| Total Investment in BDT                           | : | BDT 1,50,000/-                                                                                                                                                                                                                                                                                                                       |  |  |
| Financing                                         | : | Self BDT 1,00,000/-(from existing business)67%                                                                                                                                                                                                                                                                                       |  |  |
|                                                   |   | Required Investment BDT 50,000/-(as equity) 33%                                                                                                                                                                                                                                                                                      |  |  |
| Present salary/drawings from business (estimates) | : | BDT 4,000/-                                                                                                                                                                                                                                                                                                                          |  |  |
| Proposed Salary                                   | : | BDT 4,000/-                                                                                                                                                                                                                                                                                                                          |  |  |
| Size of shop                                      | : | 50 ft x 20 ft= 1,000 square ft                                                                                                                                                                                                                                                                                                       |  |  |
| Security of the shop                              | : | No                                                                                                                                                                                                                                                                                                                                   |  |  |
| Implementation                                    | : | <ul> <li>The business is planned to be scaled up by investment in existing goods likes; Hen sales</li> <li>The business is operating by entrepreneur. Existing 03 employee.</li> <li>The farm is own.</li> <li>Collects goods from Rajshahi.</li> <li>Agreed grace period is 3 months.</li> <li>Average 50% gain on sale.</li> </ul> |  |  |