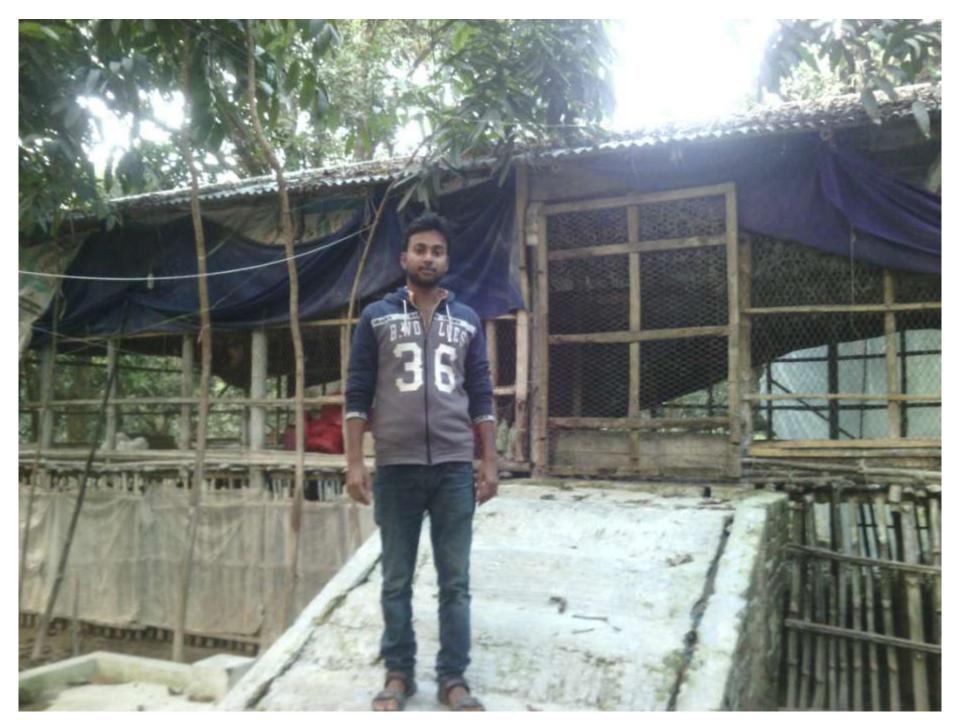

| Proposed Nobin Udyokta Business Info              |   |                                                                                                                                                                                                                                                                                                                                      |  |  |
|---------------------------------------------------|---|--------------------------------------------------------------------------------------------------------------------------------------------------------------------------------------------------------------------------------------------------------------------------------------------------------------------------------------|--|--|
| Business Name                                     | : | ANOWER MURGI KHAMAR                                                                                                                                                                                                                                                                                                                  |  |  |
| Location                                          | : | Monigram Bagha,Rajshahi .                                                                                                                                                                                                                                                                                                            |  |  |
| Total Investment in BDT                           | : | BDT 1,50,000/-                                                                                                                                                                                                                                                                                                                       |  |  |
| Financing                                         | : | Self BDT 1,00,000/-(from existing business)67%                                                                                                                                                                                                                                                                                       |  |  |
|                                                   |   | Required Investment BDT 50,000/-(as equity) 33%                                                                                                                                                                                                                                                                                      |  |  |
| Present salary/drawings from business (estimates) | : | BDT 4,000/-                                                                                                                                                                                                                                                                                                                          |  |  |
| Proposed Salary                                   | : | BDT 4,000/-                                                                                                                                                                                                                                                                                                                          |  |  |
| Size of shop                                      | : | 50 ft x 20 ft= 1,000 square ft                                                                                                                                                                                                                                                                                                       |  |  |
| Security of the shop                              | : | No                                                                                                                                                                                                                                                                                                                                   |  |  |
| Implementation                                    | : | <ul> <li>The business is planned to be scaled up by investment in existing goods likes; Hen sales</li> <li>The business is operating by entrepreneur. Existing 03 employee.</li> <li>The farm is own.</li> <li>Collects goods from Rajshahi.</li> <li>Agreed grace period is 3 months.</li> <li>Average 50% gain on sale.</li> </ul> |  |  |