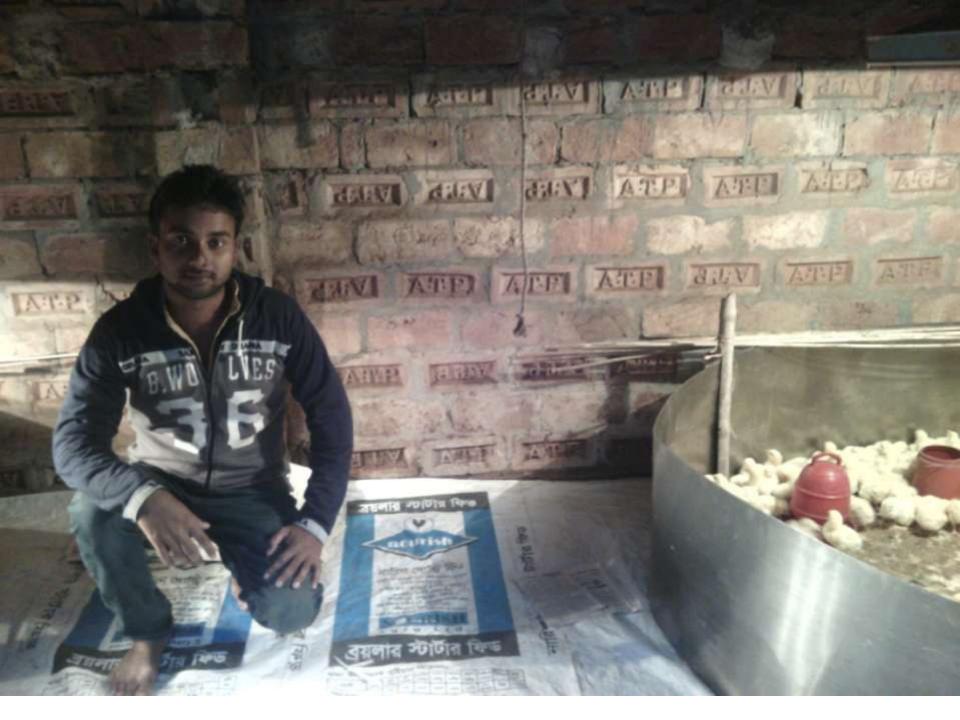

| Proposed Nobin Udyokta Business Info              |   |                                                                                                                                                                                                                                                                                                                                      |  |  |
|---------------------------------------------------|---|--------------------------------------------------------------------------------------------------------------------------------------------------------------------------------------------------------------------------------------------------------------------------------------------------------------------------------------|--|--|
| Business Name                                     | : | ANOWER MURGI KHAMAR                                                                                                                                                                                                                                                                                                                  |  |  |
| Location                                          | : | Monigram Bagha,Rajshahi .                                                                                                                                                                                                                                                                                                            |  |  |
| Total Investment in BDT                           | : | BDT 1,50,000/-                                                                                                                                                                                                                                                                                                                       |  |  |
| Financing                                         | : | Self BDT 1,00,000/-(from existing business)67%                                                                                                                                                                                                                                                                                       |  |  |
|                                                   |   | Required Investment BDT 50,000/-(as equity) 33%                                                                                                                                                                                                                                                                                      |  |  |
| Present salary/drawings from business (estimates) | : | BDT 4,000/-                                                                                                                                                                                                                                                                                                                          |  |  |
| Proposed Salary                                   | : | BDT 4,000/-                                                                                                                                                                                                                                                                                                                          |  |  |
| Size of shop                                      | : | 50 ft x 20 ft= 1,000 square ft                                                                                                                                                                                                                                                                                                       |  |  |
| Security of the shop                              | : | No                                                                                                                                                                                                                                                                                                                                   |  |  |
| Implementation                                    | : | <ul> <li>The business is planned to be scaled up by investment in existing goods likes; Hen sales</li> <li>The business is operating by entrepreneur. Existing 03 employee.</li> <li>The farm is own.</li> <li>Collects goods from Rajshahi.</li> <li>Agreed grace period is 3 months.</li> <li>Average 50% gain on sale.</li> </ul> |  |  |