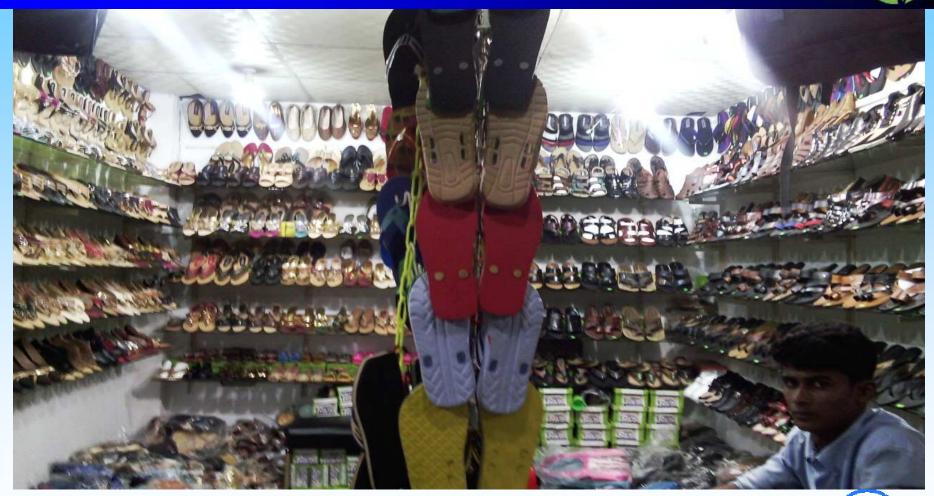

#### BRIEF BIO OF THE PROPOSED NOBIN UDYOKTA (Continued)

| Present Occupation                      | : | Shoes Business                                          |
|-----------------------------------------|---|---------------------------------------------------------|
| Trade License Number                    |   |                                                         |
| Business Experiences                    |   | 05 years.                                               |
| Other Own/Family Sources of Income      | : | Two Brother Student & his father together Shoe Business |
| Other Own/Family Sources of Liabilities | : | N/A                                                     |
| NU Contact Info                         | : | 01876736405                                             |
| NU Project Source/Reference             | : | GT Chandpur Sadar Unit<br>Office, Chandpur.             |

| Business Name                                         | : | Abdul Kuddus Shoe Bazer                                                                                   |
|-------------------------------------------------------|---|-----------------------------------------------------------------------------------------------------------|
| Address/ Location                                     | : | Babur Hat Bazar Carakhali Market, Chandpur                                                                |
| Total Investment in BDT                               | : | 485,900/-                                                                                                 |
| Financing                                             | : | Self B DT : 405,900 (from existing business) - 84%<br>Required Investment B DT : 80,000 (as equity) - 16% |
| Present salary/drawings from business (estimates)     | : | B DT 8,000                                                                                                |
| Proposed Salary                                       |   | B DT 8,000                                                                                                |
| Proposed Business % of<br>present gross profit margin | : | 20%                                                                                                       |
| Estimated % of proposed gross profit margin           | : | 20%                                                                                                       |
| Agreed grace period                                   | : | 2 months                                                                                                  |
|                                                       |   |                                                                                                           |

#### **Present Stock item**

| Product name                | Amount  |
|-----------------------------|---------|
| Chaina Shoes Gents & Lady's | 1,00000 |
| Barmis Various item         | 50,000  |
| Shoe Deshi                  | 60,000  |
| Sandal , Gents & Lady' s    | 40,000  |
| Others Various item         | 50,000  |
| Total Present Stock         | 3,00000 |