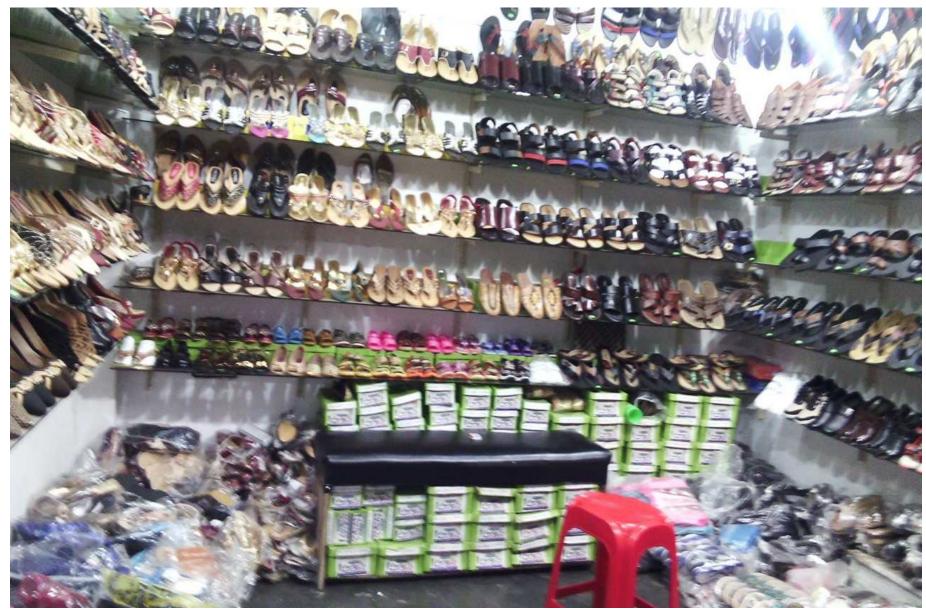

#### **Present Stock item**

| Product name                | Amount  |
|-----------------------------|---------|
| Chaina Shoes Gents & Lady's | 1,00000 |
| Barmis Various item         | 50,000  |
| Shoe Deshi                  | 60,000  |
| Sandal , Gents & Lady' s    | 40,000  |
| Others Various item         | 50,000  |
| Total Present Stock         | 3,00000 |

#### **Proposed Item**

| Product Name                 | Amount |
|------------------------------|--------|
| Barmis Various item          | 20000  |
| Shoe Deshi                   | 25,000 |
| Sandal, Shoes Gents & Lady's | 10,000 |
| Others Various item          | 25,000 |
| Total :                      | 80,000 |