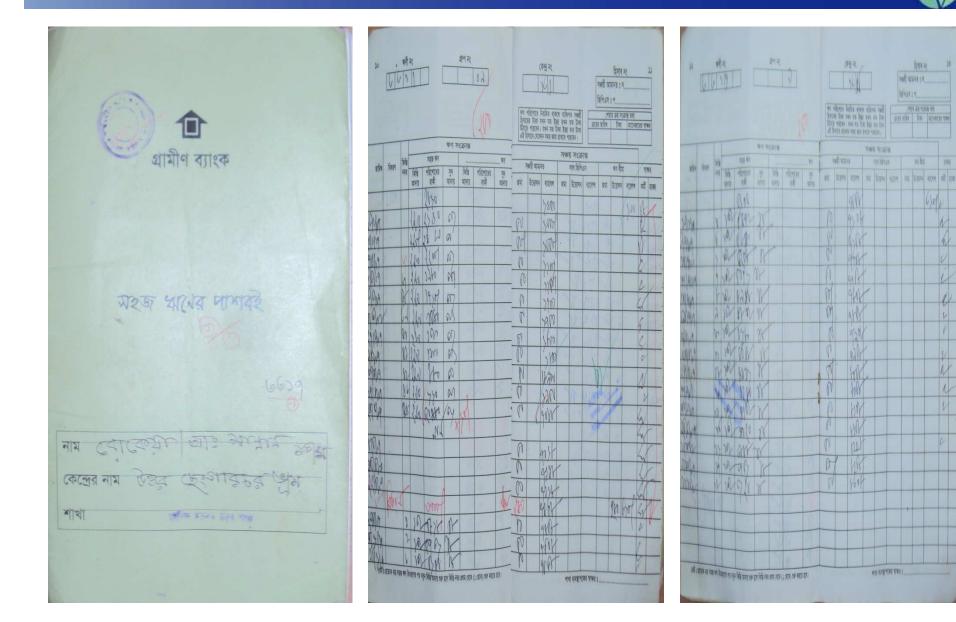

NU's mother has been a member of Grameen Bank (GB) Since 17 May 2003 and still now. At first his mother took a loan amount BDT 5000 from Grameen Bank. She Invested the money in her Husband business. They gradually improved their life standard through GB loan.