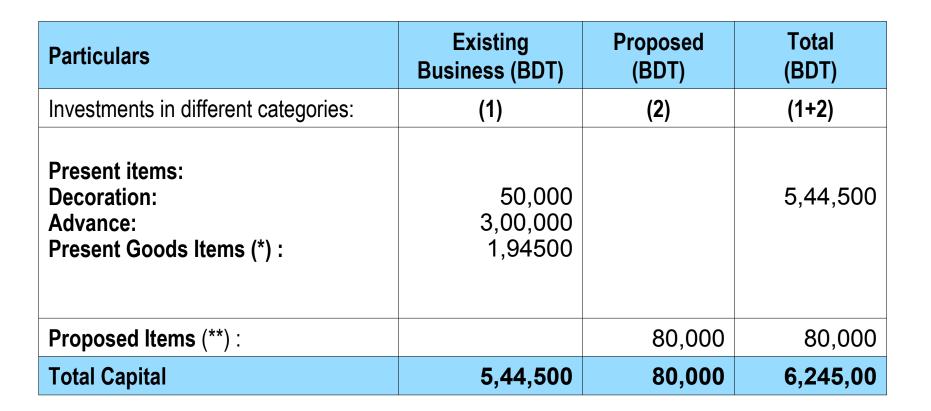

#### (\*) Details present Stock & (\*\*) Proposed Items mentioned in next slide

7

#### PRESENT & PROPOSED INVESTMENT Breakdown (Continued)

#### **Present Stock item**

| Product name        | Amount |
|---------------------|--------|
| Three-peach(90*550) | 30,500 |
| Shirt(500*50)       | 25,000 |
| Pant(600*50)        | 30000  |
| T-Shirt(200*200)    | 40,000 |
| Polo-Shirt(650*30)  | 19500  |
| Baby Itam           | 40,000 |
| Others              | 10000  |
| Total Present Stock | 194500 |

#### **Proposed Item**

| Product Name         | Amount |  |
|----------------------|--------|--|
| Three-peach(550*40)  | 22,000 |  |
| Shirt(500*40)        | 20,000 |  |
| Pant(600*20)         | 12,000 |  |
| Baby item            | 16000  |  |
| T-Shirt(200*100)     | 10,000 |  |
| Total Proposed Stock | 80,000 |  |