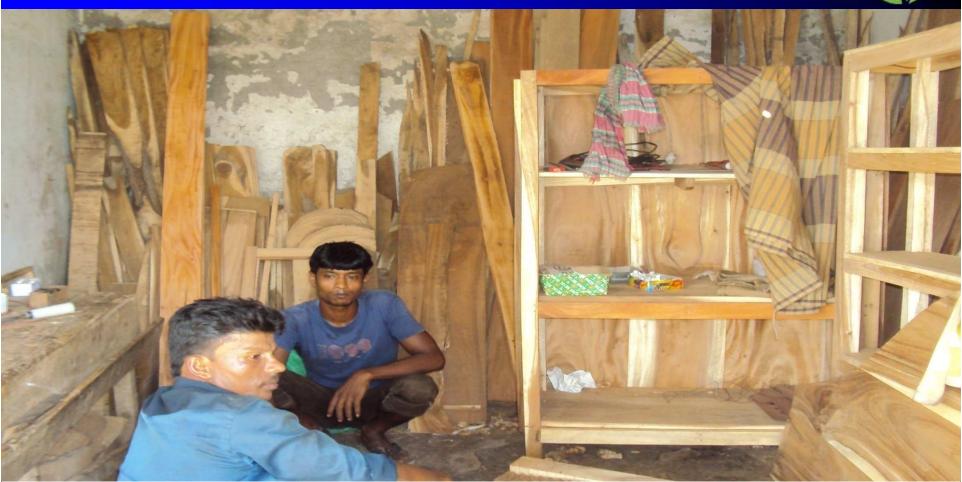

#### PROPOSED BUSINESS Info.

| Business Name                                        | :  | Selim Furniture Mart                                                                                   |
|------------------------------------------------------|----|--------------------------------------------------------------------------------------------------------|
| Address/ Location                                    | :  | Baganbari Bazar, Matlab Uttar Chandpur.                                                                |
| Total Investment in BDT                              | •  | 167000/-                                                                                               |
| Financing                                            | •• | Self BDT : 117,000(from existing business) - 70%<br>Required Investment BDT : 50,000 (as equity) - 30% |
| Present salary/drawings from business (estimates)    | •• | BDT 80000                                                                                              |
| Proposed Salary                                      |    | BDT 10,500                                                                                             |
| Proposed Business 15% of present gross profit margin | :  | 15%                                                                                                    |
| Estimated 15% of proposed gross profit margin        | :  | 15%                                                                                                    |
| Agreed grace period                                  | :  | 2 months                                                                                               |

#### **Present Stock item**