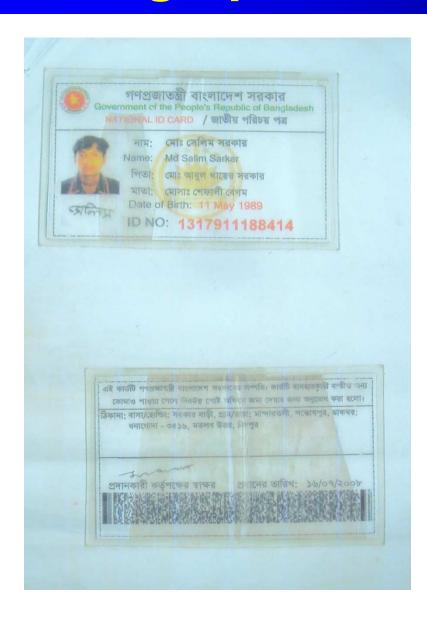

### BRIEF BIO OF THE PROPOSED NOBIN UDYOKTA

| Name                                                                                                                                                           | :        | Md Salim Sarkar                                                                                                                                                                                     |
|----------------------------------------------------------------------------------------------------------------------------------------------------------------|----------|-----------------------------------------------------------------------------------------------------------------------------------------------------------------------------------------------------|
| Age                                                                                                                                                            | :        | 11/ 05/1989 (28Years)                                                                                                                                                                               |
| Marital status                                                                                                                                                 | :        | Married,                                                                                                                                                                                            |
| Children                                                                                                                                                       | :        | 01 Son and 01 Daughter                                                                                                                                                                              |
| No. of siblings:                                                                                                                                               | :        | 03 brothers and 01Sister                                                                                                                                                                            |
| Parent's and GB related Info  (i) Who is GB member  (ii) Mother's name  (iii) Father's name  (iv) GB member's info                                             | : : :    | Mother √ Father Safali Begum Md. Abul Khair Member since: 17.07.2010 Branch: Baganbari, Centre no.23/M, Group: 08 Loanee No. 3432/3, First loan: Tk. 5000 Existing loan: Tk.00 Lust LoaneeTk. 20000 |
| Further Information:  (v) Who pays GB loan installment  (vi) Mobile lady  (vii) Grameen Education Loan  (viii) Any other loan like GCCN, GKF etc.  (ix) Others | :        | N/A<br>N/A<br>N/A<br>N/A                                                                                                                                                                            |
| Education, till to date                                                                                                                                        | <u> </u> | Class Five                                                                                                                                                                                          |