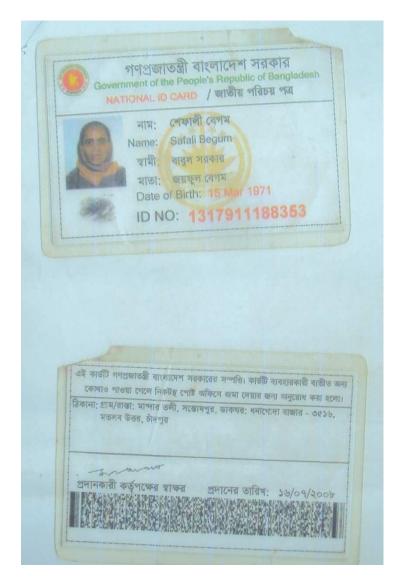

### BRIEF BIO OF THE PROPOSED NOBIN UDYOKTA

| Name                                                                                                                                                           | :        | Md Salim Sarkar                                                                                                                                                                                     |
|----------------------------------------------------------------------------------------------------------------------------------------------------------------|----------|-----------------------------------------------------------------------------------------------------------------------------------------------------------------------------------------------------|
| Age                                                                                                                                                            | :        | 11/ 05/1989 (28Years)                                                                                                                                                                               |
| Marital status                                                                                                                                                 | :        | Married,                                                                                                                                                                                            |
| Children                                                                                                                                                       | :        | 01 Son and 01 Daughter                                                                                                                                                                              |
| No. of siblings:                                                                                                                                               | :        | 03 brothers and 01Sister                                                                                                                                                                            |
| Parent's and GB related Info  (i) Who is GB member  (ii) Mother's name  (iii) Father's name  (iv) GB member's info                                             | : : :    | Mother √ Father Safali Begum Md. Abul Khair Member since: 17.07.2010 Branch: Baganbari, Centre no.23/M, Group: 08 Loanee No. 3432/3, First loan: Tk. 5000 Existing loan: Tk.00 Lust LoaneeTk. 20000 |
| Further Information:  (v) Who pays GB loan installment  (vi) Mobile lady  (vii) Grameen Education Loan  (viii) Any other loan like GCCN, GKF etc.  (ix) Others | :        | N/A<br>N/A<br>N/A<br>N/A                                                                                                                                                                            |
| Education, till to date                                                                                                                                        | <u> </u> | Class Five                                                                                                                                                                                          |

### **BRIEF HISTORY OF GB LOAN Utilization by Family**

NU's mother was a member of Grameen Bank (GB) Since 17.07.2010 to till now. At first his mother took a loan amount BDT 5000 from Grameen Bank. She Invested the money in her husband business. They gradually improved their life standard through GB loan.