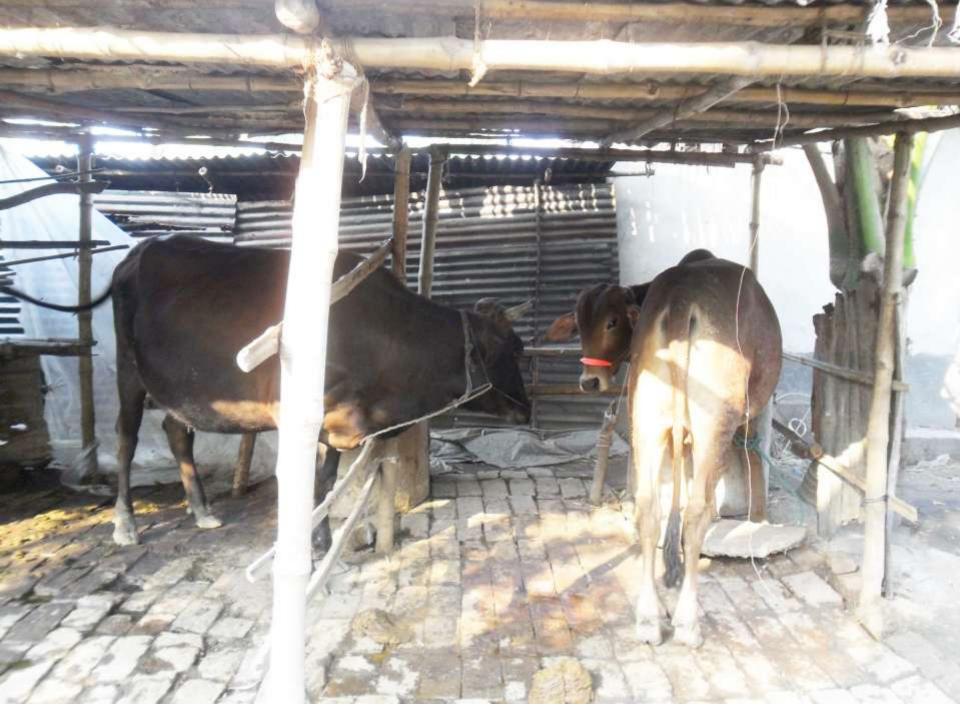

| Proposed Nobin Udyokta Business Info              |   |                                                                                                                                                                                                                                                       |  |  |  |  |
|---------------------------------------------------|---|-------------------------------------------------------------------------------------------------------------------------------------------------------------------------------------------------------------------------------------------------------|--|--|--|--|
| Business Name                                     | : | RANA GORUR KHAMAR                                                                                                                                                                                                                                     |  |  |  |  |
| Location                                          | : | Dangir para, pava, Rajshahi.                                                                                                                                                                                                                          |  |  |  |  |
| Total Investment in BDT                           | : | BDT 210,000/-                                                                                                                                                                                                                                         |  |  |  |  |
| Financing                                         | : | Self BDT 160,000/-(from existing business) 76%<br>Required Investment BDT 50,000/-(as equity)24 %                                                                                                                                                     |  |  |  |  |
| Present salary/drawings from business (estimates) | : | BDT 5,000/-                                                                                                                                                                                                                                           |  |  |  |  |
| Proposed Salary                                   | : | BDT 5,000/-                                                                                                                                                                                                                                           |  |  |  |  |
| Size of shop                                      | : | 10*15=150.                                                                                                                                                                                                                                            |  |  |  |  |
| Security of the shop                              | : | -                                                                                                                                                                                                                                                     |  |  |  |  |
| Implementation                                    | : | <ul> <li>The business is planned to be scaled up by investment in existing goods like ,Cow .</li> <li>The business is operating by entrepreneur. Existing no employee.</li> <li>The farm is Own.</li> <li>Agreed grace period is 3 months.</li> </ul> |  |  |  |  |

| Investment Breakdo | wn |  |
|--------------------|----|--|
|--------------------|----|--|

|                  | Exist | ing     | Proposed |     |       |        |          |
|------------------|-------|---------|----------|-----|-------|--------|----------|
| Particulars Qty. |       | Unit    | Amount   | Qty | Unit  | Amount | Proposed |
|                  |       | Price   | (BDT)    |     | Price | (BDT)  | Total    |
| Cow              | 1     | 100000  | 100000   |     |       |        | 100000   |
| Bull             | 1     | 60000   | 60000    |     |       |        | 60000    |
| Cow              | 1     |         |          |     |       | 50000  | 50000    |
| Total            |       | 160,000 | 160,000  |     |       | 50000  | 210,000  |