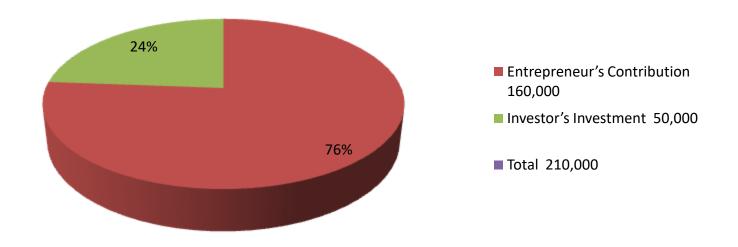

| Proposed Nobin Udyokta Business Info              |   |                                                                                                                                                                                                                                                       |  |  |  |  |
|---------------------------------------------------|---|-------------------------------------------------------------------------------------------------------------------------------------------------------------------------------------------------------------------------------------------------------|--|--|--|--|
| Business Name                                     | : | RANA GORUR KHAMAR                                                                                                                                                                                                                                     |  |  |  |  |
| Location                                          | : | Dangir para, pava, Rajshahi.                                                                                                                                                                                                                          |  |  |  |  |
| Total Investment in BDT                           | : | BDT 210,000/-                                                                                                                                                                                                                                         |  |  |  |  |
| Financing                                         | : | Self BDT 160,000/-(from existing business) 76%<br>Required Investment BDT 50,000/-(as equity)24 %                                                                                                                                                     |  |  |  |  |
| Present salary/drawings from business (estimates) | : | BDT 5,000/-                                                                                                                                                                                                                                           |  |  |  |  |
| Proposed Salary                                   | : | BDT 5,000/-                                                                                                                                                                                                                                           |  |  |  |  |
| Size of shop                                      | : | 10*15=150.                                                                                                                                                                                                                                            |  |  |  |  |
| Security of the shop                              | : | -                                                                                                                                                                                                                                                     |  |  |  |  |
| Implementation                                    | : | <ul> <li>The business is planned to be scaled up by investment in existing goods like ,Cow .</li> <li>The business is operating by entrepreneur. Existing no employee.</li> <li>The farm is Own.</li> <li>Agreed grace period is 3 months.</li> </ul> |  |  |  |  |

| Investment Breakdo | wn |  |
|--------------------|----|--|
|--------------------|----|--|

|                  | Exist | ing     | Proposed |     |       |        |          |
|------------------|-------|---------|----------|-----|-------|--------|----------|
| Particulars Qty. |       | Unit    | Amount   | Qty | Unit  | Amount | Proposed |
|                  |       | Price   | (BDT)    |     | Price | (BDT)  | Total    |
| Cow              | 1     | 100000  | 100000   |     |       |        | 100000   |
| Bull             | 1     | 60000   | 60000    |     |       |        | 60000    |
| Cow              | 1     |         |          |     |       | 50000  | 50000    |
| Total            |       | 160,000 | 160,000  |     |       | 50000  | 210,000  |