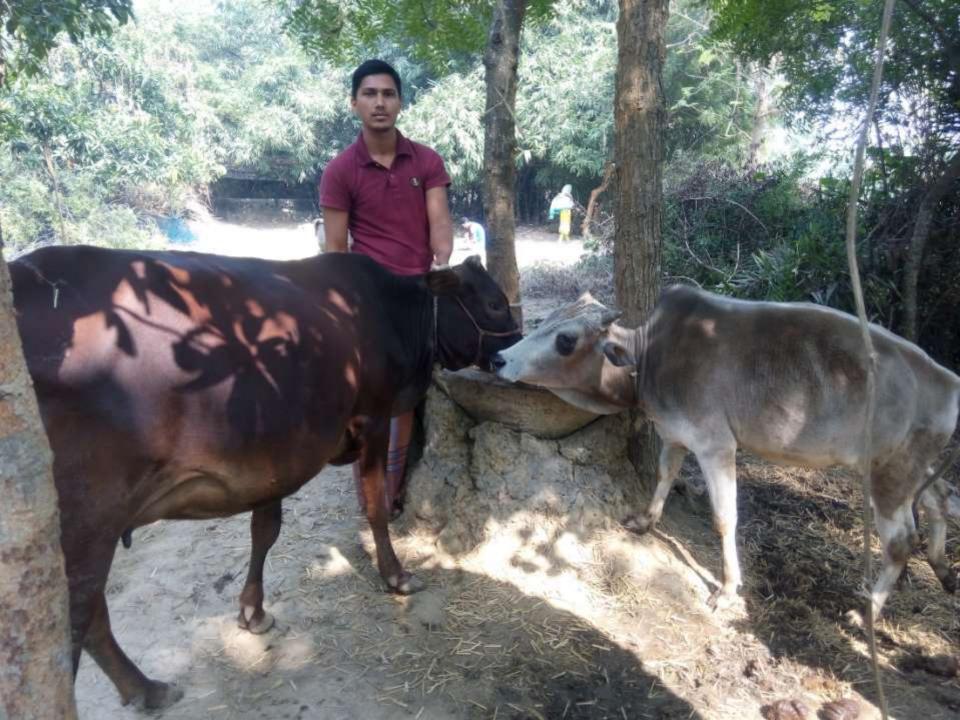

| Proposed Nobin Udyokta Business Info                 |   |                                                                                                                                                                                                                                                                               |  |  |  |
|------------------------------------------------------|---|-------------------------------------------------------------------------------------------------------------------------------------------------------------------------------------------------------------------------------------------------------------------------------|--|--|--|
| Business Name                                        | : | TOMAL GORUR KHAMAR                                                                                                                                                                                                                                                            |  |  |  |
| Location                                             | : | Boshontopur, Premtoli,Godagari, Rajshahi                                                                                                                                                                                                                                      |  |  |  |
| Total Investment in BDT                              | : | BDT 130000/-                                                                                                                                                                                                                                                                  |  |  |  |
| Financing                                            | : | Self BDT 80000/-(from existing business) 62%<br>Required Investment BDT 50,000/-(as equity) 38%                                                                                                                                                                               |  |  |  |
| Present salary/drawings<br>from business (estimates) | : | BDT 5000/-                                                                                                                                                                                                                                                                    |  |  |  |
| Proposed Salary                                      | : | 5000/=                                                                                                                                                                                                                                                                        |  |  |  |
| Size of shop                                         | : | 10ft x 8ft= 80 square ft                                                                                                                                                                                                                                                      |  |  |  |
| Security of the shop                                 | : | _                                                                                                                                                                                                                                                                             |  |  |  |
| Implementation                                       | : | <ul> <li>The business is planned to be scaled up by investment in existing goods like; Farm</li> <li>The business is operating by entrepreneur. Existing no employees.</li> <li>Average gain</li> <li>The farm is owned.</li> <li>Agreed grace period is 3 months.</li> </ul> |  |  |  |

### **O**<sub>PPORTUNITIES</sub>

Huge demand in the community Location of farm : Boshontopur, Premtoli,Godagari. Rajshahi Regular customers;