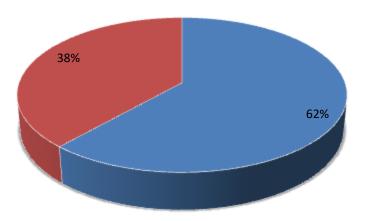

| Proposed Nobin Udyokta Business Info                 |   |                                                                                                                                                                                                                                                                               |  |  |  |
|------------------------------------------------------|---|-------------------------------------------------------------------------------------------------------------------------------------------------------------------------------------------------------------------------------------------------------------------------------|--|--|--|
| Business Name                                        | : | TOMAL GORUR KHAMAR                                                                                                                                                                                                                                                            |  |  |  |
| Location                                             | : | Boshontopur, Premtoli,Godagari, Rajshahi                                                                                                                                                                                                                                      |  |  |  |
| Total Investment in BDT                              | : | BDT 130000/-                                                                                                                                                                                                                                                                  |  |  |  |
| Financing                                            | : | Self BDT 80000/-(from existing business) 62%<br>Required Investment BDT 50,000/-(as equity) 38%                                                                                                                                                                               |  |  |  |
| Present salary/drawings<br>from business (estimates) | : | BDT 5000/-                                                                                                                                                                                                                                                                    |  |  |  |
| Proposed Salary                                      | : | 5000/=                                                                                                                                                                                                                                                                        |  |  |  |
| Size of shop                                         | : | 10ft x 8ft= 80 square ft                                                                                                                                                                                                                                                      |  |  |  |
| Security of the shop                                 | : | _                                                                                                                                                                                                                                                                             |  |  |  |
| Implementation                                       | : | <ul> <li>The business is planned to be scaled up by investment in existing goods like; Farm</li> <li>The business is operating by entrepreneur. Existing no employees.</li> <li>Average gain</li> <li>The farm is owned.</li> <li>Agreed grace period is 3 months.</li> </ul> |  |  |  |

| Investment Breakdown |          |          |                |  |  |  |  |
|----------------------|----------|----------|----------------|--|--|--|--|
| Particulars          | Existing | Proposed | Proposed Total |  |  |  |  |
| Cow                  | 80000    | 40000    | 120000         |  |  |  |  |
| Food                 | 0        | 10000    | 10000          |  |  |  |  |
|                      | 0        | 0        | 0              |  |  |  |  |
|                      |          |          |                |  |  |  |  |
| Total                | 80000    | 50000    | 130000         |  |  |  |  |