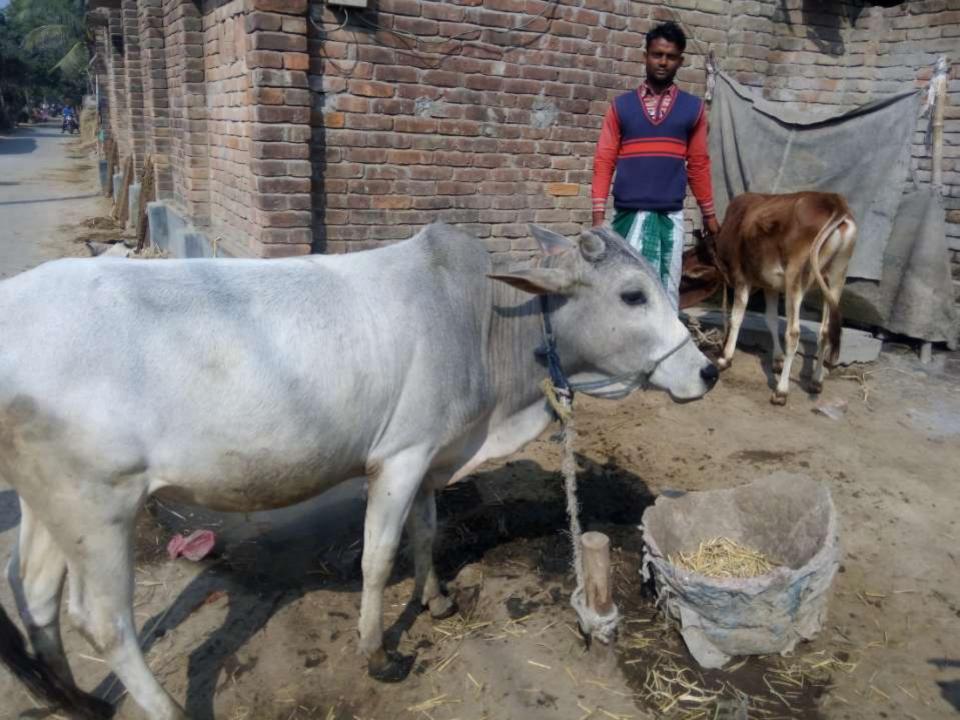

| Proposed Nobin Udyokta Business Info                 |   |                                                                                                                                                                                                                                                                               |  |  |  |
|------------------------------------------------------|---|-------------------------------------------------------------------------------------------------------------------------------------------------------------------------------------------------------------------------------------------------------------------------------|--|--|--|
| Business Name                                        | : | NURUL ISLAM GORUR KHAMAR                                                                                                                                                                                                                                                      |  |  |  |
| Location                                             | : | Horishonkorpur, Pirijpur,Godagari, Rajshahi                                                                                                                                                                                                                                   |  |  |  |
| Total Investment in BDT                              | : | BDT 130000/-                                                                                                                                                                                                                                                                  |  |  |  |
| Financing                                            | : | Self BDT 80000/-(from existing business) 62%<br>Required Investment BDT 50,000/-(as equity) 38%                                                                                                                                                                               |  |  |  |
| Present salary/drawings<br>from business (estimates) | : | 3DT 5000/-                                                                                                                                                                                                                                                                    |  |  |  |
| Proposed Salary                                      | : | 5000/=                                                                                                                                                                                                                                                                        |  |  |  |
| Size of shop                                         | : | 10ft x 8ft= 80 square ft                                                                                                                                                                                                                                                      |  |  |  |
| Security of the shop                                 | : |                                                                                                                                                                                                                                                                               |  |  |  |
| Implementation                                       | : | <ul> <li>The business is planned to be scaled up by investment in existing goods like; Farm</li> <li>The business is operating by entrepreneur. Existing no employees.</li> <li>Average gain</li> <li>The farm is owned.</li> <li>Agreed grace period is 3 months.</li> </ul> |  |  |  |

### **O**<sub>PPORTUNITIES</sub>

Huge demand in the community Location of farm : Horishonkorpur, Pirijpur,Godagari. Rajshahi Regular customers;