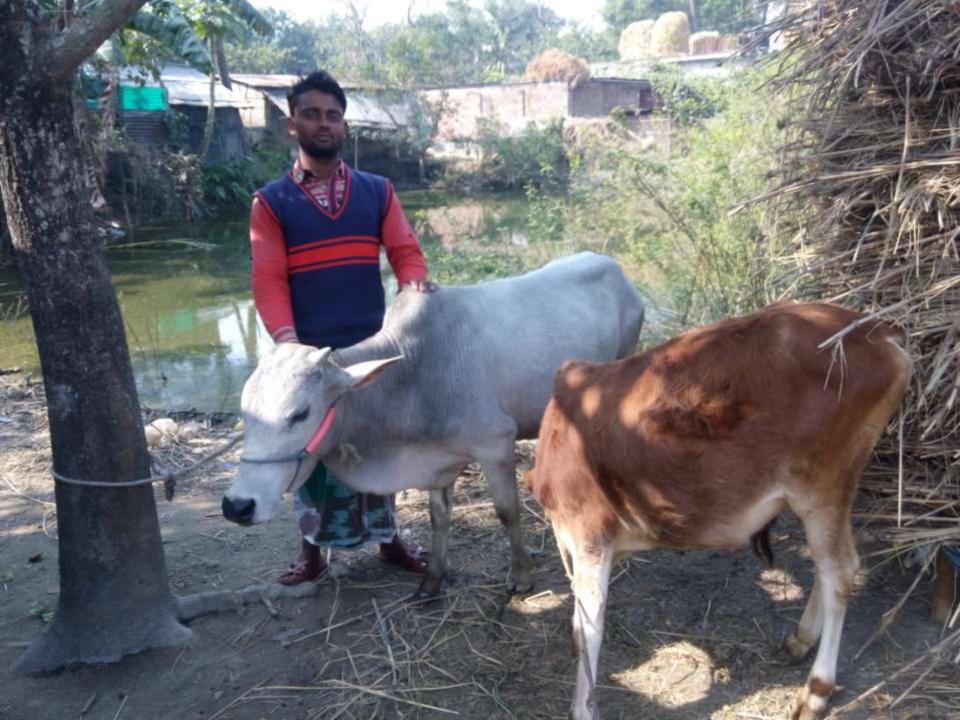

| Proposed Nobin Udyokta Business Info                 |   |                                                                                                                                                                                                                                                                               |  |  |  |
|------------------------------------------------------|---|-------------------------------------------------------------------------------------------------------------------------------------------------------------------------------------------------------------------------------------------------------------------------------|--|--|--|
| Business Name                                        | : | NURUL ISLAM GORUR KHAMAR                                                                                                                                                                                                                                                      |  |  |  |
| Location                                             | : | Horishonkorpur, Pirijpur,Godagari, Rajshahi                                                                                                                                                                                                                                   |  |  |  |
| Total Investment in BDT                              | : | BDT 130000/-                                                                                                                                                                                                                                                                  |  |  |  |
| Financing                                            | : | Self BDT 80000/-(from existing business) 62%<br>Required Investment BDT 50,000/-(as equity) 38%                                                                                                                                                                               |  |  |  |
| Present salary/drawings<br>from business (estimates) | : | 3DT 5000/-                                                                                                                                                                                                                                                                    |  |  |  |
| Proposed Salary                                      | : | 5000/=                                                                                                                                                                                                                                                                        |  |  |  |
| Size of shop                                         | : | 10ft x 8ft= 80 square ft                                                                                                                                                                                                                                                      |  |  |  |
| Security of the shop                                 | : |                                                                                                                                                                                                                                                                               |  |  |  |
| Implementation                                       | : | <ul> <li>The business is planned to be scaled up by investment in existing goods like; Farm</li> <li>The business is operating by entrepreneur. Existing no employees.</li> <li>Average gain</li> <li>The farm is owned.</li> <li>Agreed grace period is 3 months.</li> </ul> |  |  |  |

### **O**<sub>PPORTUNITIES</sub>

Huge demand in the community Location of farm : Horishonkorpur, Pirijpur,Godagari. Rajshahi Regular customers;