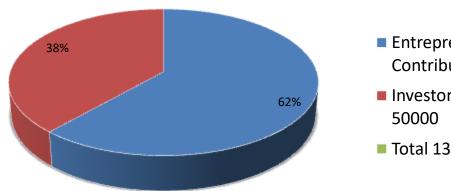

| Proposed Nobin Udyokta Business Info                 |   |                                                                                                                                                                                                                                                                               |  |  |  |
|------------------------------------------------------|---|-------------------------------------------------------------------------------------------------------------------------------------------------------------------------------------------------------------------------------------------------------------------------------|--|--|--|
| Business Name                                        | : | NURUL ISLAM GORUR KHAMAR                                                                                                                                                                                                                                                      |  |  |  |
| Location                                             | : | Horishonkorpur, Pirijpur,Godagari, Rajshahi                                                                                                                                                                                                                                   |  |  |  |
| Total Investment in BDT                              | : | BDT 130000/-                                                                                                                                                                                                                                                                  |  |  |  |
| Financing                                            | : | Self BDT 80000/-(from existing business) 62%<br>Required Investment BDT 50,000/-(as equity) 38%                                                                                                                                                                               |  |  |  |
| Present salary/drawings<br>from business (estimates) | : | 3DT 5000/-                                                                                                                                                                                                                                                                    |  |  |  |
| Proposed Salary                                      | : | 5000/=                                                                                                                                                                                                                                                                        |  |  |  |
| Size of shop                                         | : | 10ft x 8ft= 80 square ft                                                                                                                                                                                                                                                      |  |  |  |
| Security of the shop                                 | : |                                                                                                                                                                                                                                                                               |  |  |  |
| Implementation                                       | : | <ul> <li>The business is planned to be scaled up by investment in existing goods like; Farm</li> <li>The business is operating by entrepreneur. Existing no employees.</li> <li>Average gain</li> <li>The farm is owned.</li> <li>Agreed grace period is 3 months.</li> </ul> |  |  |  |

**Source of Finance** 

- Entrepreneur's Contribution 80000 Investor's Investment
- Total 130000

| Financial Projection (BDT)        |        |        |          |          |          |  |
|-----------------------------------|--------|--------|----------|----------|----------|--|
| Particular                        | 3Month | 6Month | 1st Year | 2nd Year | 3rd Year |  |
| Revenue (Sales)                   |        |        |          |          |          |  |
| Cow Sales                         | 120000 | 240000 | 480000   | 504000   | 529200   |  |
| Total Sales (A)                   | 120000 | 240000 | 480000   | 504000   | 529200   |  |
| Less. Variable Expense            |        |        |          |          |          |  |
| cow                               | 77500  | 155000 | 310000   | 325500   | 341775   |  |
| Total Variable Expense (B)        | 77500  | 155000 | 310000   | 325500   | 341775   |  |
| Contribution Margin (CM) [C=(A-B) | 42500  | 85000  | 170000   | 178500   | 187425   |  |
| Less. Fixed Expense               |        |        |          |          |          |  |
| Rent                              | 0      | 0      | 0        | 0        | 0        |  |
| Electricity Bill                  | 600    | 1200   | 2400     | 2600     | 2800     |  |
| Transportation                    | 600    | 1200   | 2400     | 2700     | 3000     |  |
| Salary (self)                     | 15000  | 30000  | 60000    | 60000    | 60000    |  |
| Salary (staff)                    | 0      | 0      | 0        | 0        | 0        |  |
| Mobile Bill                       | 300    | 600    | 1200     | 1200     | 1200     |  |
| Food                              | 6000   | 12000  | 24000    | 24500    | 25000    |  |
| Medicine                          | 0      | 0      | 0        | 0        | 0        |  |
| Bank Charge                       | 0      | 0      | 0        | 0        | 0        |  |
| Total Fixed Cost (D)              | 22500  | 45000  | 90000    | 91000    | 92000    |  |
| Net Profit (E) [C-D]              | 20000  | 40000  | 80000    | 87500    | 95425    |  |
| Investment Payback                |        |        | 20000    | 20000    | 20000    |  |