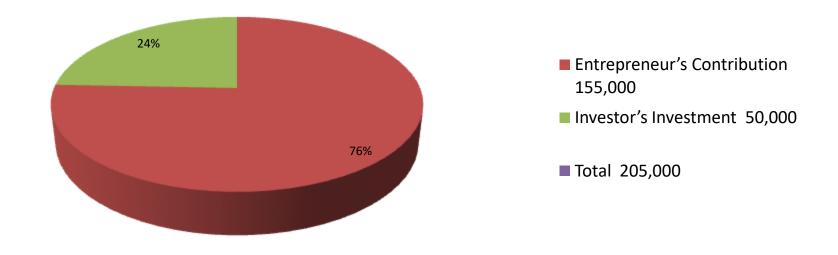

| Proposed Nobin Udyokta Business Info              |   |                                                                                                                                                                                                                                                                                                                                                                            |  |  |
|---------------------------------------------------|---|----------------------------------------------------------------------------------------------------------------------------------------------------------------------------------------------------------------------------------------------------------------------------------------------------------------------------------------------------------------------------|--|--|
| Business Name                                     | : | AZAD HOSSAIN                                                                                                                                                                                                                                                                                                                                                               |  |  |
| Location                                          | : | Boktar hat bazar,chagalnaiya ,Feni                                                                                                                                                                                                                                                                                                                                         |  |  |
| Total Investment in BDT                           | : | BDT 2,05,000/-                                                                                                                                                                                                                                                                                                                                                             |  |  |
| Financing                                         | : | Self BDT 1,55,000/- (from existing business) 76% Required Investment BDT50,000(as equity) 24%                                                                                                                                                                                                                                                                              |  |  |
| Present salary/drawings from business (estimates) | : | BDT 5,000                                                                                                                                                                                                                                                                                                                                                                  |  |  |
| Proposed Salary                                   | : | BDT 5,000                                                                                                                                                                                                                                                                                                                                                                  |  |  |
| Size of shop                                      | : | 10ft x 15 ft. = 150 square ft                                                                                                                                                                                                                                                                                                                                              |  |  |
| Security of the shop                              | : | 50,000/-                                                                                                                                                                                                                                                                                                                                                                   |  |  |
| Implementation                                    | : | <ul> <li>The business is planned to be scaled up by investment in existing goods biscuit, soft drink, tea, octen oil, etc.</li> <li>Average 20% gain on sale.</li> <li>The business is operating by entrepreneur. No employee.</li> <li>He is doing his business in Renting place.</li> <li>Collects goods from Feni.</li> <li>Agreed grace period is 3 months.</li> </ul> |  |  |

| Investment Breakdown |      |                   |          |      |            |          |                |  |
|----------------------|------|-------------------|----------|------|------------|----------|----------------|--|
| Particulars          | Qty. | <b>Unit Price</b> | Existing | Qty. | Unit Price | Proposed | Proposed Total |  |
| biscuit              | 0    | 0                 | 10,000   | 0    | 0          | 10,000   | 20,000         |  |
| soft drink           | 0    | 0                 | 20,000   |      |            | 10,000   | 30,000         |  |
| tea                  | 0    | 0                 | 40,000   |      |            | 30,000   | 70,000         |  |
| broyler              | 0    | 0                 | 10,000   |      |            | 0        | 10,000         |  |
| octen oil            | 0    | 0                 | 20,000   |      |            | 0        | 20,000         |  |
| others               | 0    | 0                 | 5,000    |      |            | 0        | 5,000          |  |
| security             | 0    | 0                 | 50,000   |      |            | 0        | 50,000         |  |
|                      |      |                   | 0        |      |            | 0        | 0              |  |
|                      |      |                   | 0        |      |            | 0        | 0              |  |
|                      |      |                   | 0        |      |            | 0        | 0              |  |
| Total                | 0    | 0                 | 155,000  | 0    | 0          | 50,000   | 205,000        |  |