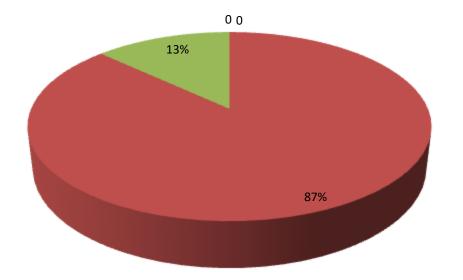

| Proposed Nobin Udyokta Business Info                 |   |                                                                                                                                                                                                                                                                                                                                                                            |  |  |  |
|------------------------------------------------------|---|----------------------------------------------------------------------------------------------------------------------------------------------------------------------------------------------------------------------------------------------------------------------------------------------------------------------------------------------------------------------------|--|--|--|
| Business Name                                        | : | MASUM FURNITURE                                                                                                                                                                                                                                                                                                                                                            |  |  |  |
| Location                                             | : | Daia bibir bazar,chagalnaiya ,Feni                                                                                                                                                                                                                                                                                                                                         |  |  |  |
| Total Investment in BDT                              | : | BDT 3,16,000/-                                                                                                                                                                                                                                                                                                                                                             |  |  |  |
| Financing                                            | : | Self BDT 3,33,000/- (from existing business) 84%<br>Required Investment BDT50,000(as equity) 16%                                                                                                                                                                                                                                                                           |  |  |  |
| Present salary/drawings<br>from business (estimates) | : | BDT 5,000                                                                                                                                                                                                                                                                                                                                                                  |  |  |  |
| Proposed Salary                                      | : | BDT 5,000                                                                                                                                                                                                                                                                                                                                                                  |  |  |  |
| Size of shop                                         | : | 12ft x 20 ft. = 240 square ft                                                                                                                                                                                                                                                                                                                                              |  |  |  |
| Security of the shop                                 | : | 20,000/-                                                                                                                                                                                                                                                                                                                                                                   |  |  |  |
| Implementation                                       | : | <ul> <li>The business is planned to be scaled up by investment in existing goods Sofa set, semi box khat, alna, woods, etc.</li> <li>Average 20% gain on sale.</li> <li>The business is operating by entrepreneur. 2 employee.</li> <li>He is doing his business in Renting place.</li> <li>Collects goods from Feni.</li> <li>Agreed grace period is 3 months.</li> </ul> |  |  |  |

| Existing                                 |       |         |         |  |  |
|------------------------------------------|-------|---------|---------|--|--|
| Particular                               | Daily | Monthly | Yearly  |  |  |
| Revnue (Sale)                            |       |         |         |  |  |
| Sofa set,semi box khat,alna, woods, etc. | 3800  | 114000  | 1368000 |  |  |
|                                          | 0     | 0       | 0       |  |  |
| Total Sales(A)                           | 3800  | 114000  | 1368000 |  |  |
| Less Variable Expense (B)                |       |         | 0       |  |  |
| Sofa set,semi box khat,alna, woods, etc. | 3040  | 91200   | 1094400 |  |  |
| Total Variable Expense                   | 3040  | 91200   | 1094400 |  |  |
| Contributon Margin (CM) [C=(A-B)]        | 760   | 22800   | 273600  |  |  |
| Less Fixed Expense                       |       |         |         |  |  |
| Rent                                     |       | 2000    | 24000   |  |  |
| Electric Bill                            |       | 500     | 6000    |  |  |
| Transportaion                            |       | 300     | 3600    |  |  |
| Salary (Self)                            |       | 5000    | 60000   |  |  |
| Salary (Staff) 2                         |       | 10000   | 120000  |  |  |
| Entertainment                            |       | 200     | 2400    |  |  |
| Guard                                    |       | 0       | 0       |  |  |
| Generator                                |       | 0       | 0       |  |  |
| Mobile Bill                              |       | 300     | 3600    |  |  |
| Total Fixed Cost (D)                     |       | 18300   | 219600  |  |  |
| Net Profit (E)= [C-D]                    |       | 4500    | 54000   |  |  |

|             | Investment Breakdown |            |          |      |            |          |                |  |
|-------------|----------------------|------------|----------|------|------------|----------|----------------|--|
| Particulars | Qty.                 | Unit Price | Existing | Qty. | Unit Price | Proposed | Proposed Total |  |
| sofa set    | 2                    | 40,000     | 80,000   | 20   | 1,700      | 0        | 80,000         |  |
| semi box    | 4                    | 20,000     | 80,000   | 1    | 1,000      | 0        | 80,000         |  |
| box khat    | 1                    | 50,000     | 50,000   |      |            | 0        | 50,000         |  |
| alna        | 1                    | 3,000      | 3,000    |      |            | 0        | 3,000          |  |
| woods       | 1                    | 50,000     | 50,000   |      |            | 50,000   | 100,000        |  |
| security    | 0                    | 0          | 70,000   |      |            | 0        | 70,000         |  |
|             | 0                    | 0          |          |      |            | 0        | 0              |  |
|             |                      |            | 0        |      |            | 0        | 0              |  |
|             |                      |            | 0        |      |            | 0        | 0              |  |
|             |                      |            | 0        |      |            | 0        | 0              |  |
| Total       | 9                    | 163000     | 333,000  | 21   | 2,700      | 50,000   | 383,000        |  |

- Entrepreneur's Contribution 333,000
- Investor's Investment 50,000

Total 383,000

| Financial Projection (BDT)                 |       |         |         |         |         |  |
|--------------------------------------------|-------|---------|---------|---------|---------|--|
| Particular                                 | Daily | Monthly | Year -1 | Year-2  | Year-3  |  |
| Revenue(Sales)                             |       |         |         |         |         |  |
| Sofa set, semi box khat, alna, woods, etc. | 4300  | 129000  | 1548000 | 1625400 | 1706670 |  |
| 0                                          | 0     | 0       | 0       | 0       | 0       |  |
| Total Sales(A)                             | 4300  | 129000  | 1548000 | 1625400 | 1706670 |  |
| Less Variable Expense (B)                  |       |         |         |         |         |  |
| Sofa set, semi box khat, alna, woods, etc. | 3440  | 103200  | 1238400 | 1300320 | 1365336 |  |
| Total Variable Expense                     | 3440  | 103200  | 1238400 | 1300320 | 1365336 |  |
| Contributon Margin (CM) [C=(A-B)]          | 860   | 25800   | 309600  | 325080  | 341334  |  |
| Less Fixed Expense                         |       |         |         |         |         |  |
| Rent                                       |       | 2000    | 24000   | 24000   | 24000   |  |
| Electric Bill                              |       | 500     | 6000    | 6300    | 6600    |  |
| Transportaion                              |       | 300     | 3600    | 3780    | 3969    |  |
| Salary (Self)                              |       | 5000    | 60000   | 60000   | 60000   |  |
| Salary (Staff)                             |       | 10000   | 120000  | 120000  | 120000  |  |
| Entertainment                              |       | 200     | 2400    | 2400    | 2400    |  |
| Gard                                       |       | 0       | 0       | 0       | 0       |  |
| Generator                                  |       | 0       | 0       | 0       | 0       |  |
| Mobil Bill                                 |       | 300     | 3600    | 3700    | 3800    |  |
| Total Fixed Cost (D)                       |       | 18300   | 219600  | 220180  | 220769  |  |
| Net Profit (E)= [C-D]                      |       | 7500    | 90000   | 94500   | 99225   |  |
| Investment Pay Back                        |       |         | 20,000  | 20,000  | 20,000  |  |