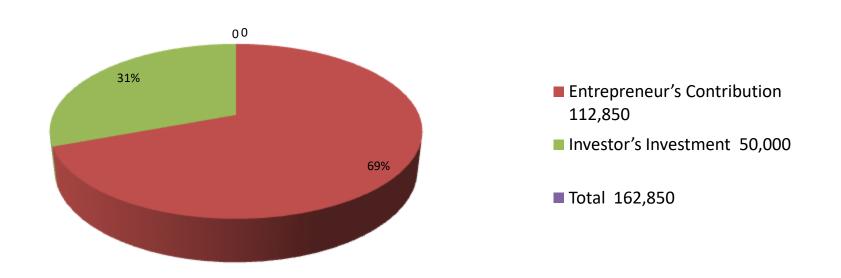

| Proposed Nobin Udyokta Business Info              |   |                                                                                                                                                                                                                                                                                                                                                                        |  |  |  |
|---------------------------------------------------|---|------------------------------------------------------------------------------------------------------------------------------------------------------------------------------------------------------------------------------------------------------------------------------------------------------------------------------------------------------------------------|--|--|--|
| Business Name                                     | : | SOTOTA ENGINEERING WORKSHOP                                                                                                                                                                                                                                                                                                                                            |  |  |  |
| Location                                          | : | Daia bibir bazar,chagalnaiya ,Feni                                                                                                                                                                                                                                                                                                                                     |  |  |  |
| Total Investment in BDT                           | : | BDT 1,62,850/-                                                                                                                                                                                                                                                                                                                                                         |  |  |  |
| Financing                                         | : | Self BDT 1,12,850/- (from existing business) 69% Required Investment BDT50,000(as equity) 31%                                                                                                                                                                                                                                                                          |  |  |  |
| Present salary/drawings from business (estimates) | : | BDT 5,000                                                                                                                                                                                                                                                                                                                                                              |  |  |  |
| Proposed Salary                                   | : | BDT 5,000                                                                                                                                                                                                                                                                                                                                                              |  |  |  |
| Size of shop                                      | : | 10ft x 30 ft. = 300 square ft                                                                                                                                                                                                                                                                                                                                          |  |  |  |
| Security of the shop                              | : | 20,000/-                                                                                                                                                                                                                                                                                                                                                               |  |  |  |
| Implementation                                    | : | <ul> <li>The business is planned to be scaled up by investment in existing goods mobil, mobil 1 ltr,scal,break show,etc</li> <li>Average 20% gain on sale.</li> <li>The business is operating by entrepreneur. 1 employee.</li> <li>He is doing his business in Renting place.</li> <li>Collects goods from Feni.</li> <li>Agreed grace period is 3 months.</li> </ul> |  |  |  |

| Investment Breakdown |      |                   |          |      |                   |          |                       |  |
|----------------------|------|-------------------|----------|------|-------------------|----------|-----------------------|--|
| Particulars          | Qty. | <b>Unit Price</b> | Existing | Qty. | <b>Unit Price</b> | Proposed | <b>Proposed Total</b> |  |
| mobil                | 15   | 1,700             | 25,500   | 20   | 1,700             | 34,000   | 59,500                |  |
| mobil 1ltr           | 24   | 400               | 9,600    | 1    | 1,000             | 1,000    | 10,600                |  |
| scal                 | 5    | 350               | 1,750    |      |                   | 15,000   | 16,750                |  |
| break show           | 4    | 250               | 1,000    |      |                   | 0        | 1,000                 |  |
| tank                 | 1    | 35,000            | 35,000   |      |                   | 0        | 35,000                |  |
| others               | 0    | 0                 | 20,000   |      |                   | 0        | 20,000                |  |
| security             | 0    | 0                 | 20,000   |      |                   | 0        | 20,000                |  |
|                      |      |                   | 0        |      |                   | 0        | 0                     |  |
|                      |      |                   | 0        |      |                   | 0        | 0                     |  |
|                      |      |                   | 0        |      |                   | 0        | 0                     |  |
| Total                | 49   | 37700             | 112,850  | 21   | 2,700             | 50,000   | 162,850               |  |