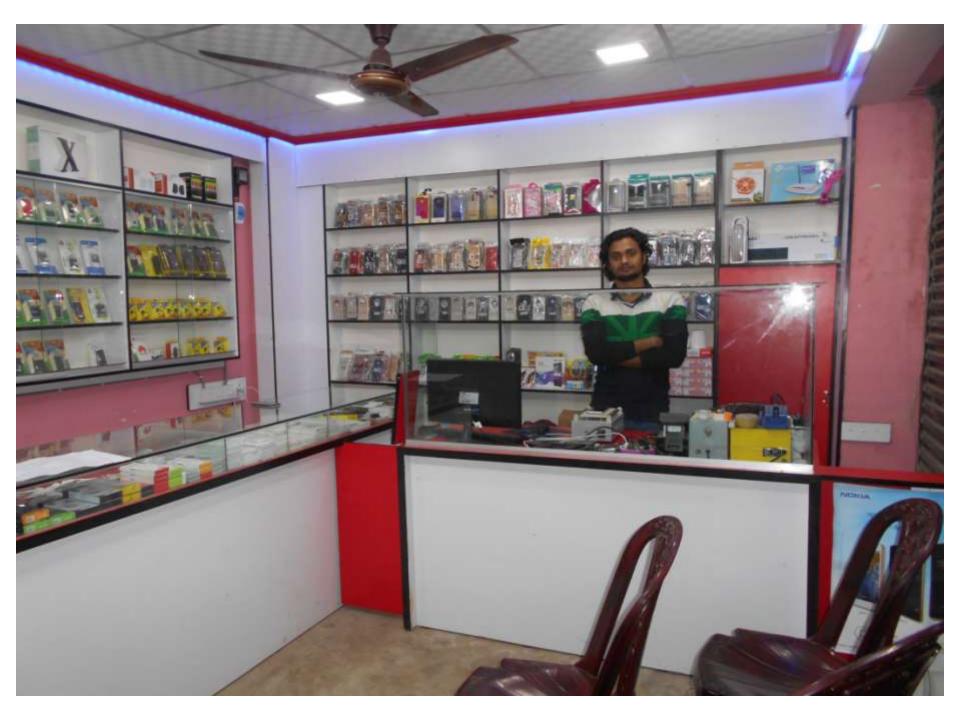

| Proposed Nobin Udyokta Business Info                 |   |                                                                                                                                                                                                                                                                                                                                                                                      |  |  |
|------------------------------------------------------|---|--------------------------------------------------------------------------------------------------------------------------------------------------------------------------------------------------------------------------------------------------------------------------------------------------------------------------------------------------------------------------------------|--|--|
| Business Name                                        | : | KAZI TELECOM                                                                                                                                                                                                                                                                                                                                                                         |  |  |
| Location                                             | : | Main road, south bazar, Porshuram, Feni.                                                                                                                                                                                                                                                                                                                                             |  |  |
| Total Investment in BDT                              | : | BDT 515,000/-                                                                                                                                                                                                                                                                                                                                                                        |  |  |
| Financing                                            | : | Self BDT 465,000(from existing business) 90%                                                                                                                                                                                                                                                                                                                                         |  |  |
|                                                      |   | Required Investment BDT,50,000(as equity) 10%                                                                                                                                                                                                                                                                                                                                        |  |  |
| Present salary/drawings<br>from business (estimates) | : | BDT 5,000                                                                                                                                                                                                                                                                                                                                                                            |  |  |
| Proposed Salary                                      | : | BDT 5,000                                                                                                                                                                                                                                                                                                                                                                            |  |  |
| Size of shop                                         | : | 10ft x 12ft. = 120square ft                                                                                                                                                                                                                                                                                                                                                          |  |  |
| Security of the shop                                 | : | 250,000/-                                                                                                                                                                                                                                                                                                                                                                            |  |  |
| Implementation                                       | : | <ul> <li>The business is planned to be scaled up by investment in existing goods like;mobile,computer,charger,memori ,others</li> <li>Average 15% gain on sale.</li> <li>The business is operating by entrepreneur. Existing 0 employee.</li> <li>He is doing his business in renting place.</li> <li>Collects goods from Feni.</li> <li>Agreed grace period is 3 months.</li> </ul> |  |  |

## FAMILY PICTURE