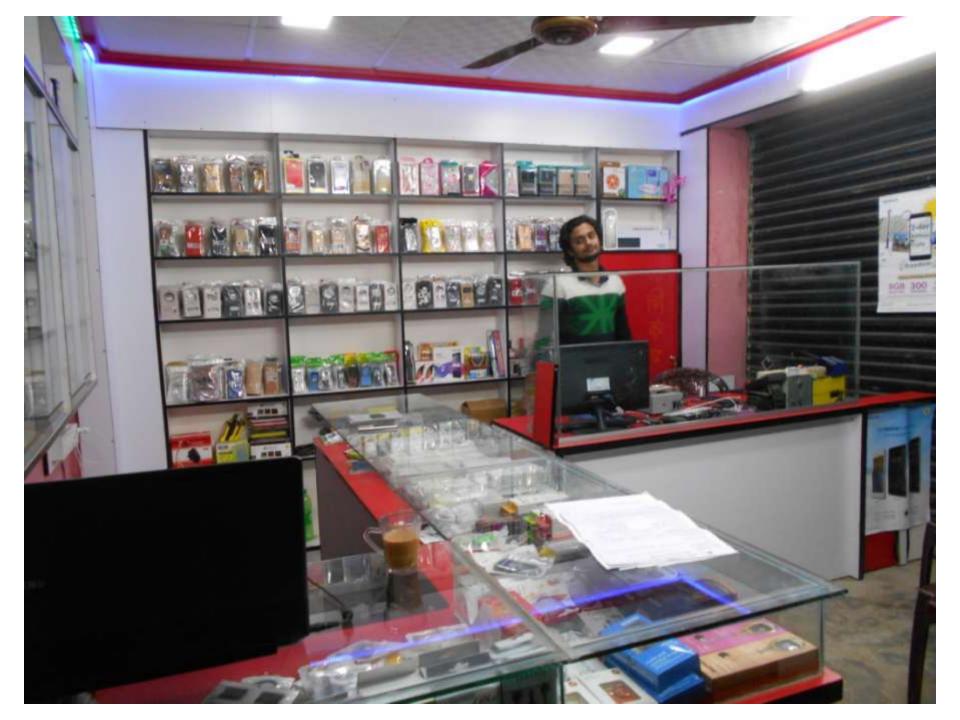

| Proposed Nobin Udyokta Business Info                 |   |                                                                                                                                                                                                                                                                                                                                                                                      |  |  |
|------------------------------------------------------|---|--------------------------------------------------------------------------------------------------------------------------------------------------------------------------------------------------------------------------------------------------------------------------------------------------------------------------------------------------------------------------------------|--|--|
| Business Name                                        | : | KAZI TELECOM                                                                                                                                                                                                                                                                                                                                                                         |  |  |
| Location                                             | : | Main road, south bazar, Porshuram, Feni.                                                                                                                                                                                                                                                                                                                                             |  |  |
| Total Investment in BDT                              | : | BDT 515,000/-                                                                                                                                                                                                                                                                                                                                                                        |  |  |
| Financing                                            | : | Self BDT 465,000(from existing business) 90%                                                                                                                                                                                                                                                                                                                                         |  |  |
|                                                      |   | Required Investment BDT,50,000(as equity) 10%                                                                                                                                                                                                                                                                                                                                        |  |  |
| Present salary/drawings<br>from business (estimates) | : | BDT 5,000                                                                                                                                                                                                                                                                                                                                                                            |  |  |
| Proposed Salary                                      | : | BDT 5,000                                                                                                                                                                                                                                                                                                                                                                            |  |  |
| Size of shop                                         | : | 10ft x 12ft. = 120square ft                                                                                                                                                                                                                                                                                                                                                          |  |  |
| Security of the shop                                 | : | 250,000/-                                                                                                                                                                                                                                                                                                                                                                            |  |  |
| Implementation                                       | : | <ul> <li>The business is planned to be scaled up by investment in existing goods like;mobile,computer,charger,memori ,others</li> <li>Average 15% gain on sale.</li> <li>The business is operating by entrepreneur. Existing 0 employee.</li> <li>He is doing his business in renting place.</li> <li>Collects goods from Feni.</li> <li>Agreed grace period is 3 months.</li> </ul> |  |  |

## FAMILY PICTURE