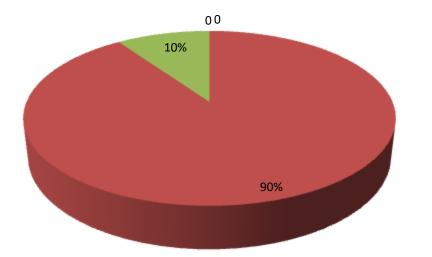

| Proposed Nobin Udyokta Business Info                 |   |                                                                                                                                                                                                                                                                                                                                                                                      |  |  |
|------------------------------------------------------|---|--------------------------------------------------------------------------------------------------------------------------------------------------------------------------------------------------------------------------------------------------------------------------------------------------------------------------------------------------------------------------------------|--|--|
| Business Name                                        | : | KAZI TELECOM                                                                                                                                                                                                                                                                                                                                                                         |  |  |
| Location                                             | : | Main road, south bazar, Porshuram, Feni.                                                                                                                                                                                                                                                                                                                                             |  |  |
| Total Investment in BDT                              | : | BDT 515,000/-                                                                                                                                                                                                                                                                                                                                                                        |  |  |
| Financing                                            | : | Self BDT 465,000(from existing business) 90%                                                                                                                                                                                                                                                                                                                                         |  |  |
|                                                      |   | Required Investment BDT,50,000(as equity) 10%                                                                                                                                                                                                                                                                                                                                        |  |  |
| Present salary/drawings<br>from business (estimates) | : | BDT 5,000                                                                                                                                                                                                                                                                                                                                                                            |  |  |
| Proposed Salary                                      | : | BDT 5,000                                                                                                                                                                                                                                                                                                                                                                            |  |  |
| Size of shop                                         | : | 10ft x 12ft. = 120square ft                                                                                                                                                                                                                                                                                                                                                          |  |  |
| Security of the shop                                 | : | 250,000/-                                                                                                                                                                                                                                                                                                                                                                            |  |  |
| Implementation                                       | : | <ul> <li>The business is planned to be scaled up by investment in existing goods like;mobile,computer,charger,memori ,others</li> <li>Average 15% gain on sale.</li> <li>The business is operating by entrepreneur. Existing 0 employee.</li> <li>He is doing his business in renting place.</li> <li>Collects goods from Feni.</li> <li>Agreed grace period is 3 months.</li> </ul> |  |  |

| Investment Breakdown |      |            |          |          |            |          |                |
|----------------------|------|------------|----------|----------|------------|----------|----------------|
| Existing             |      |            |          | Proposed |            |          |                |
| Particulars          | Qty. | Unit Price | Existing | Qty.     | Unit Price | Proposed | Proposed Total |
| mobile betary        | 0    | 0          | 30,000   |          |            | 10,000   | 40,000         |
| mobile cover         | 0    | 0          | 25,000   |          |            | 0        | 25,000         |
| mobile charger       | 0    | 0          | 10,000   |          |            | 10,000   | 20,000         |
| mobile               | 0    | 0          | 100,000  |          |            | 30,000   | 130,000        |
| glass paper          | 0    | 0          | 10,000   |          |            | 0        | 10,000         |
| memori card          | 0    | 0          | 10,000   |          |            | 0        | 10,000         |
| others               | 0    | 0          | 20,000   |          |            | 0        | 20,000         |
| security             | 0    | 0          | 250,000  |          |            | 0        | 250,000        |
| spikar               | 0    |            | 10,000   |          |            | 0        | 10,000         |
|                      |      |            | 0        |          |            | 0        | 0              |
| Total                | 0    | 0          | 465,000  | 0        | 0          | 50,000   | 515,000        |