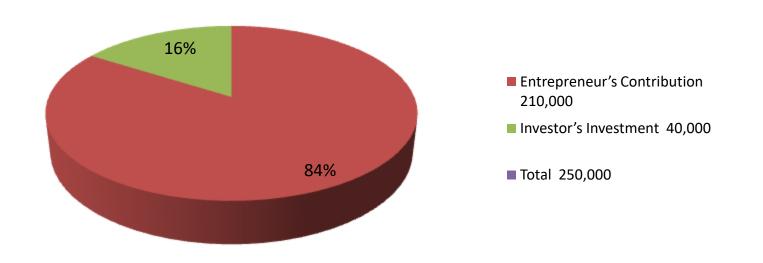

| Investment Breakdown |       |            |          |      |            |          |                |
|----------------------|-------|------------|----------|------|------------|----------|----------------|
|                      | Exist | ting       | Proposed |      |            |          |                |
| Particulars          | Qty.  | Unit Price | Existing | Qty. | Unit Price | Proposed | Proposed Total |
| khat                 | 3     | 20,000     | 60,000   |      |            | 20,000   | 80,000         |
| sofa                 | 2     | 25,000     | 50,000   |      |            | 0        | 50,000         |
| chair                | 5     | 5,000      | 25,000   |      |            | 0        | 25,000         |
| alna                 | 2     | 2,500      | 5,000    |      |            | 0        | 5,000          |
| waredrop             | 2     | 25,000     | 50,000   |      |            | 0        | 50,000         |
| others               | 0     | 0          | 20,000   |      |            | 0        | 20,000         |
|                      |       |            |          |      |            | 0        |                |
| wood                 |       |            | 0        |      |            | 20,000   | 20,000         |
|                      |       |            | 0        |      |            | 0        | 0              |
|                      |       |            | 0        |      |            | 0        | 0              |
| Total                | 14    | 77500      | 210,000  | 0    | 0          | 40,000   | 250,000        |