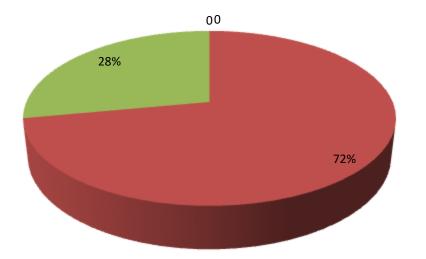

| Proposed Nobin Udyokta Business Info                 |   |                                                                                                                                                                                                                                                                                                                                                                                                  |  |  |  |
|------------------------------------------------------|---|--------------------------------------------------------------------------------------------------------------------------------------------------------------------------------------------------------------------------------------------------------------------------------------------------------------------------------------------------------------------------------------------------|--|--|--|
| Business Name                                        | : | KABIR STORE                                                                                                                                                                                                                                                                                                                                                                                      |  |  |  |
| Location                                             | : | Hospital road ,Porshuram,Feni.                                                                                                                                                                                                                                                                                                                                                                   |  |  |  |
| Total Investment in BDT                              | : | BDT 153,000/-                                                                                                                                                                                                                                                                                                                                                                                    |  |  |  |
| Financing                                            | : | Self BDT 113000(from existing business) 72%                                                                                                                                                                                                                                                                                                                                                      |  |  |  |
|                                                      |   | Required Investment BDT,40,000(as equity) 28%                                                                                                                                                                                                                                                                                                                                                    |  |  |  |
| Present salary/drawings<br>from business (estimates) | : | BDT 5,000                                                                                                                                                                                                                                                                                                                                                                                        |  |  |  |
| Proposed Salary                                      | : | BDT 5,000                                                                                                                                                                                                                                                                                                                                                                                        |  |  |  |
| Size of shop                                         | : |                                                                                                                                                                                                                                                                                                                                                                                                  |  |  |  |
| Security of the shop                                 | : | 50000/-                                                                                                                                                                                                                                                                                                                                                                                          |  |  |  |
| Implementation                                       | : | <ul> <li>The business is planned to be scaled up by investment in existing goods like; biscute, chanacur, cake, oil, suger, others</li> <li>Average 20% gain on sale.</li> <li>The business is operating by entrepreneur. Existing no employee.</li> <li>He is doing his business in Ranting place.</li> <li>Collects goods from Porshuram.</li> <li>Agreed grace period is 3 months.</li> </ul> |  |  |  |

| Investment Breakdown |       |            |          |          |            |          |                |  |
|----------------------|-------|------------|----------|----------|------------|----------|----------------|--|
|                      | Exist | ting       |          | Proposed |            |          |                |  |
| Particulars          | Qty.  | Unit Price | Existing | Qty.     | Unit Price | Proposed | Proposed Total |  |
| biscute              | 0     | 0          | 5,000    |          |            | 5,000    | 10,000         |  |
| chanachur            | 0     | 0          | 5,000    |          |            | 5,000    | 10,000         |  |
| cake                 | 0     | 0          | 3,000    |          |            | 5,000    | 8,000          |  |
| banana               | 0     | 0          | 2,000    |          |            | 5,000    | 7,000          |  |
| tea                  | 0     | 0          | 5,000    |          |            | 5,000    | 10,000         |  |
| sugar                | 0     | 0          | 5,000    |          |            | 5,000    | 10,000         |  |
| water                | 0     | 0          | 2,000    |          |            | 5,000    | 7,000          |  |
| juce+harlicks        | 0     | 0          | 6,000    |          |            | 5,000    | 11,000         |  |
| others               | 0     | 0          | 20,000   |          |            | 0        | 20,000         |  |
| security             | 0     | 0          | 50,000   |          |            | 0        | 50,000         |  |
| Total                | 0     | 0          | 103,000  | 0        | 0          | 40,000   | 143,000        |  |