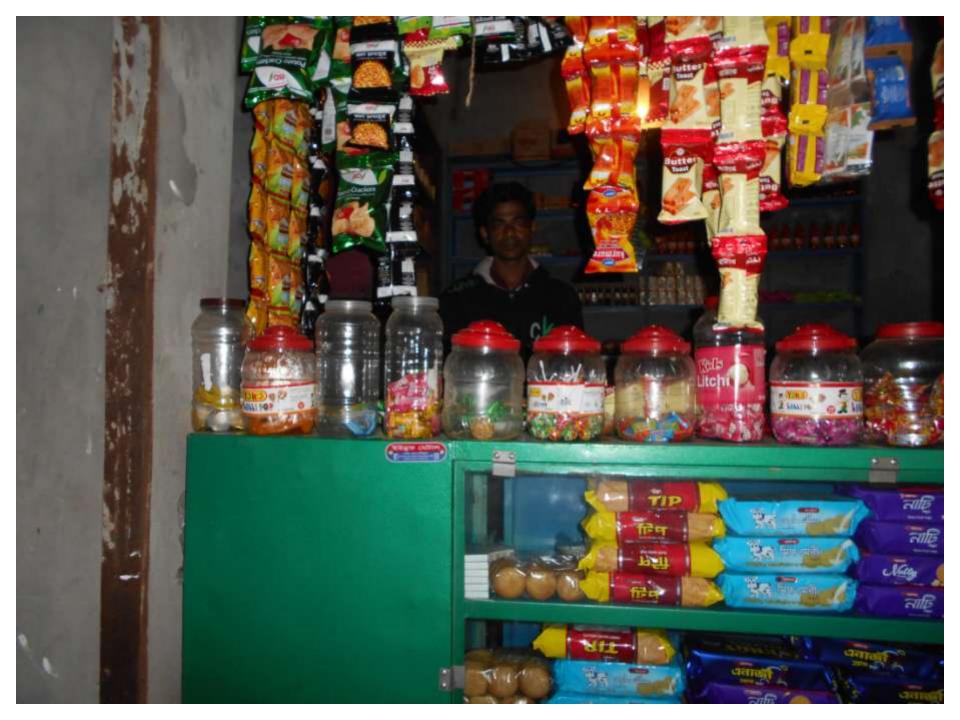

| Proposed Nobin Udyokta Business Info                 |   |                                                                                                                                                                                                                                                                                                                                                                                                  |  |  |  |
|------------------------------------------------------|---|--------------------------------------------------------------------------------------------------------------------------------------------------------------------------------------------------------------------------------------------------------------------------------------------------------------------------------------------------------------------------------------------------|--|--|--|
| Business Name                                        | : | KABIR STORE                                                                                                                                                                                                                                                                                                                                                                                      |  |  |  |
| Location                                             | : | Hospital road ,Porshuram,Feni.                                                                                                                                                                                                                                                                                                                                                                   |  |  |  |
| Total Investment in BDT                              | : | BDT 153,000/-                                                                                                                                                                                                                                                                                                                                                                                    |  |  |  |
| Financing                                            | : | Self BDT 113000(from existing business) 72%                                                                                                                                                                                                                                                                                                                                                      |  |  |  |
|                                                      |   | Required Investment BDT,40,000(as equity) 28%                                                                                                                                                                                                                                                                                                                                                    |  |  |  |
| Present salary/drawings<br>from business (estimates) | : | BDT 5,000                                                                                                                                                                                                                                                                                                                                                                                        |  |  |  |
| Proposed Salary                                      | : | BDT 5,000                                                                                                                                                                                                                                                                                                                                                                                        |  |  |  |
| Size of shop                                         | : |                                                                                                                                                                                                                                                                                                                                                                                                  |  |  |  |
| Security of the shop                                 | : | 50000/-                                                                                                                                                                                                                                                                                                                                                                                          |  |  |  |
| Implementation                                       | : | <ul> <li>The business is planned to be scaled up by investment in existing goods like; biscute, chanacur, cake, oil, suger, others</li> <li>Average 20% gain on sale.</li> <li>The business is operating by entrepreneur. Existing no employee.</li> <li>He is doing his business in Ranting place.</li> <li>Collects goods from Porshuram.</li> <li>Agreed grace period is 3 months.</li> </ul> |  |  |  |

# **O**<sub>PPORTUNITIES</sub>

Huge demand in the community Location of shop;Hospital road,Parshuram,Feni. Regular customers;