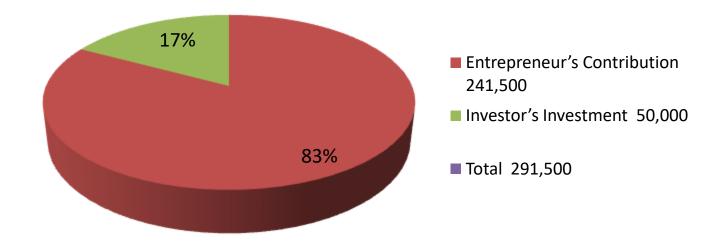

| Proposed Nobin Udyokta Business Info                 |   |                                                                                                                                                                                                                                                                                                                                                                             |  |  |  |
|------------------------------------------------------|---|-----------------------------------------------------------------------------------------------------------------------------------------------------------------------------------------------------------------------------------------------------------------------------------------------------------------------------------------------------------------------------|--|--|--|
| Business Name                                        | : | BHUYAN BEDING STORE                                                                                                                                                                                                                                                                                                                                                         |  |  |  |
| Location                                             | : | Hospital more ,Porshuram,Feni.                                                                                                                                                                                                                                                                                                                                              |  |  |  |
| Total Investment in BDT                              | : | BDT 291500/-                                                                                                                                                                                                                                                                                                                                                                |  |  |  |
| Financing                                            | : | Self BDT 241,500(from existing business) 83%                                                                                                                                                                                                                                                                                                                                |  |  |  |
|                                                      |   | Required Investment BDT,50,000(as equity) 17%                                                                                                                                                                                                                                                                                                                               |  |  |  |
| Present salary/drawings<br>from business (estimates) | : | BDT 5,000                                                                                                                                                                                                                                                                                                                                                                   |  |  |  |
| Proposed Salary                                      | : | BDT 5,000                                                                                                                                                                                                                                                                                                                                                                   |  |  |  |
| Size of shop                                         | : | 15 ft x 10 ft. = 150square ft                                                                                                                                                                                                                                                                                                                                               |  |  |  |
| Security of the shop                                 | : | 50,000/-                                                                                                                                                                                                                                                                                                                                                                    |  |  |  |
| Implementation                                       | : | <ul> <li>The business is planned to be scaled up by investment in existing goods like;lep,toshok,balish,tula,others</li> <li>Average 30% gain on sale.</li> <li>The business is operating by entrepreneur. Existing 0 employee.</li> <li>He is doing his business in renting place.</li> <li>Collects goods from Feni.</li> <li>Agreed grace period is 3 months.</li> </ul> |  |  |  |

| Investment Breakdown |      |            |          |      |            |          |                |
|----------------------|------|------------|----------|------|------------|----------|----------------|
|                      | Exis | ting       | Proposed |      |            |          |                |
| Particulars          | Qty. | Unit Price | Existing | Qty. | Unit Price | Proposed | Proposed Total |
| lep                  | 15   | 1,500      | 22,500   |      |            | 5,000    | 27,500         |
| toshok               | 14   | 2,000      | 28,000   |      |            | 5,000    | 33,000         |
| balish               |      |            | 43,000   |      |            | 5,000    | 8,000          |
| balish               | 25   | 200        | 5000     |      |            | 5,000    | 9,800          |
| tula                 | 0    | 0          | 90,000   |      |            | 30,000   | 120,000        |
| security             | 0    | 0          | 50,000   |      |            | 0        | 50,000         |
|                      |      |            |          |      |            | 0        | 0              |
|                      |      |            |          |      |            | 0        | 0              |
|                      |      |            |          |      |            | 0        | 0              |
|                      |      |            |          |      |            | 0        | 0              |
| Total                | 63   | 4000       | 241500   | 0    | 0          | 50,000   | 291,500        |