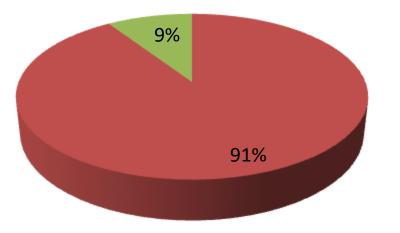

| Proposed Nobin Udyokta Business Info                 |   |                                                                                                                                                                                                                                                                                                                                                                            |  |  |  |
|------------------------------------------------------|---|----------------------------------------------------------------------------------------------------------------------------------------------------------------------------------------------------------------------------------------------------------------------------------------------------------------------------------------------------------------------------|--|--|--|
| Business Name                                        | : | AZIZ FISHARIJ                                                                                                                                                                                                                                                                                                                                                              |  |  |  |
| Location                                             | : | Dnontopur school road,Porshuram,Feni.                                                                                                                                                                                                                                                                                                                                      |  |  |  |
| Total Investment in BDT                              | : | BDT 430,000/-                                                                                                                                                                                                                                                                                                                                                              |  |  |  |
| Financing                                            | : | Self BDT 390,000(from existing business) 91%                                                                                                                                                                                                                                                                                                                               |  |  |  |
|                                                      |   | Required Investment BDT,40,000(as equity) 09%                                                                                                                                                                                                                                                                                                                              |  |  |  |
| Present salary/drawings<br>from business (estimates) | : | BDT 5,000                                                                                                                                                                                                                                                                                                                                                                  |  |  |  |
| Proposed Salary                                      | : | BDT 5,000                                                                                                                                                                                                                                                                                                                                                                  |  |  |  |
| Size of shop                                         | : | 200 ft x 300 ft. = 60000square ft                                                                                                                                                                                                                                                                                                                                          |  |  |  |
| Security of the shop                                 | : | 170,000/-                                                                                                                                                                                                                                                                                                                                                                  |  |  |  |
| Implementation                                       | : | <ul> <li>The business is planned to be scaled up by investment in existing goods like;rui,katla,mrigel,telapia,others</li> <li>Average 20% gain on sale.</li> <li>The business is operating by entrepreneur. Existing 0 employee.</li> <li>He is doing his business in rant place.</li> <li>Collects goods from Feni.</li> <li>Agreed grace period is 3 months.</li> </ul> |  |  |  |