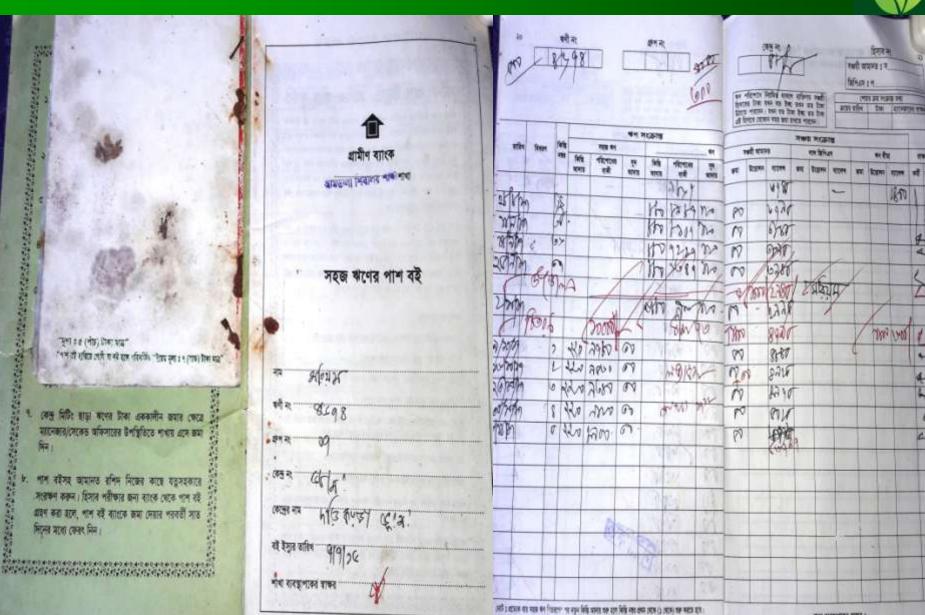

#### **BRIEF HISTORY OF GB LOAN Utilization by Family**

NU's mother has been a member of Grameen Bank since 1999 to till now (18 Years). At first his mother took a loan amount of 2,000 BDT from Grameen Bank. She invested the money in her husband's business for expansion. At present they have GB loan.