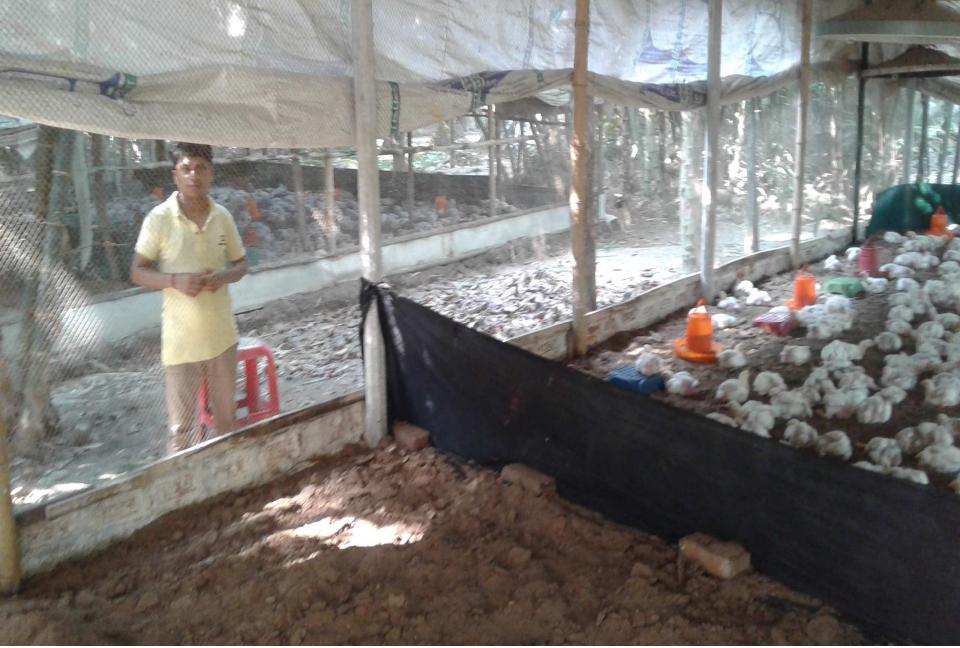

#### **PROPOSED BUSINESS Info.**

| Business Name                                                                                                                                                                                                                                     |   | Raton Poultry Farm                                                                                |
|---------------------------------------------------------------------------------------------------------------------------------------------------------------------------------------------------------------------------------------------------|---|---------------------------------------------------------------------------------------------------|
| Address/ Location                                                                                                                                                                                                                                 | : | Narayanpur, Dukhin Matlab, Chandpur.                                                              |
| Total Investment in BDT                                                                                                                                                                                                                           | : | 540000/=                                                                                          |
| Financing                                                                                                                                                                                                                                         | : | Self BDT 460,000(from existing business) - 85%<br>Required Investment BDT 80,000/= (as equity)15% |
| Present salary/drawings from business (estimates)                                                                                                                                                                                                 | : | 7,000                                                                                             |
| Proposed Salary                                                                                                                                                                                                                                   |   | 8,000                                                                                             |
| <ul> <li>i. Proposed Business % of<br/>present gross profit margin</li> <li>ii. Estimated % of proposed<br/>gross profit margin</li> <li>iii. Agreed grace period</li> <li>iv. In future risk mgt. plan (from<br/>fire, disaster etc.)</li> </ul> | : | 60%<br>60%<br>2 months<br>N/A                                                                     |