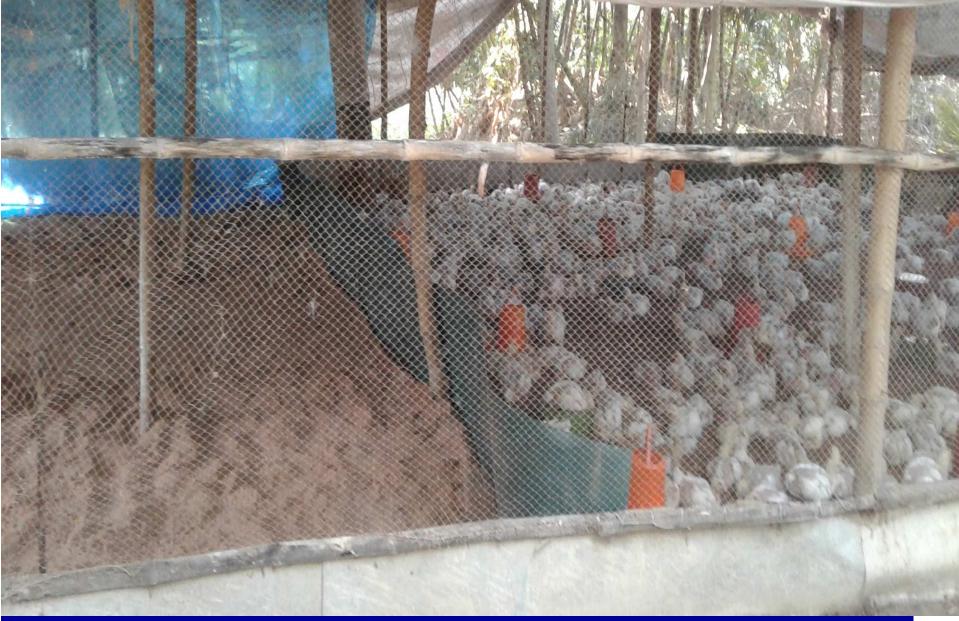

#### **PROPOSED BUSINESS Info.**

| Business Name                                                                                                                                                                                                                                     |   | Raton Poultry Farm                                                                                |
|---------------------------------------------------------------------------------------------------------------------------------------------------------------------------------------------------------------------------------------------------|---|---------------------------------------------------------------------------------------------------|
| Address/ Location                                                                                                                                                                                                                                 | : | Narayanpur, Dukhin Matlab, Chandpur.                                                              |
| Total Investment in BDT                                                                                                                                                                                                                           | : | 540000/=                                                                                          |
| Financing                                                                                                                                                                                                                                         | : | Self BDT 460,000(from existing business) - 85%<br>Required Investment BDT 80,000/= (as equity)15% |
| Present salary/drawings from business (estimates)                                                                                                                                                                                                 | : | 7,000                                                                                             |
| Proposed Salary                                                                                                                                                                                                                                   |   | 8,000                                                                                             |
| <ul> <li>i. Proposed Business % of<br/>present gross profit margin</li> <li>ii. Estimated % of proposed<br/>gross profit margin</li> <li>iii. Agreed grace period</li> <li>iv. In future risk mgt. plan (from<br/>fire, disaster etc.)</li> </ul> | : | 60%<br>60%<br>2 months<br>N/A                                                                     |

#### **PRESENT & PROPOSED INVESTMENT Breakdown**

| Particulars                                                                                                                     | Existing<br>Business (BDT)                   | Proposed<br>(BDT) | Total<br>(BDT) |
|---------------------------------------------------------------------------------------------------------------------------------|----------------------------------------------|-------------------|----------------|
| Investments in different categories:                                                                                            | (1)                                          | (2)               | (1+2)          |
| Present items:<br>Poultry shade(03)<br>Others Equipment<br>Present Goods Items (1500 *120)<br>Poultry feed +Medicine<br>Advance | 220,000<br>30,000<br>180,000<br>30,000<br>00 |                   | 4,60,000       |
| Proposed Items<br>Morgir Baccha<br>Poultry feed                                                                                 |                                              | 50,000<br>30,000  | 80,000         |
| Total Capital                                                                                                                   | 460000                                       | 80,000            | 540,000        |