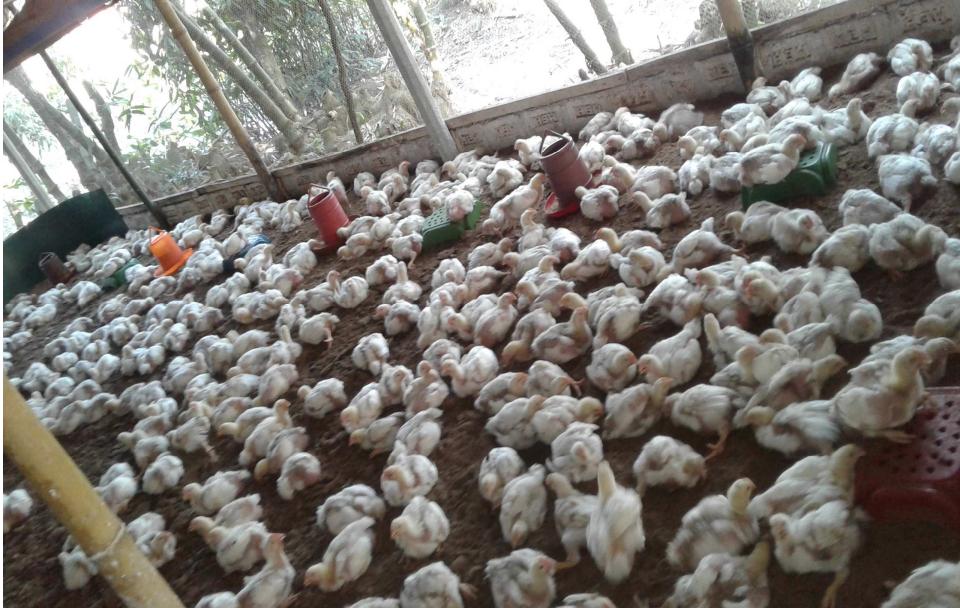

#### **PROPOSED BUSINESS Info.**

| Business Name                                                                                                                                                                                                                                     |   | Raton Poultry Farm                                                                                |
|---------------------------------------------------------------------------------------------------------------------------------------------------------------------------------------------------------------------------------------------------|---|---------------------------------------------------------------------------------------------------|
| Address/ Location                                                                                                                                                                                                                                 | : | Narayanpur, Dukhin Matlab, Chandpur.                                                              |
| Total Investment in BDT                                                                                                                                                                                                                           | : | 540000/=                                                                                          |
| Financing                                                                                                                                                                                                                                         | : | Self BDT 460,000(from existing business) - 85%<br>Required Investment BDT 80,000/= (as equity)15% |
| Present salary/drawings from business (estimates)                                                                                                                                                                                                 | : | 7,000                                                                                             |
| Proposed Salary                                                                                                                                                                                                                                   |   | 8,000                                                                                             |
| <ul> <li>i. Proposed Business % of<br/>present gross profit margin</li> <li>ii. Estimated % of proposed<br/>gross profit margin</li> <li>iii. Agreed grace period</li> <li>iv. In future risk mgt. plan (from<br/>fire, disaster etc.)</li> </ul> | : | 60%<br>60%<br>2 months<br>N/A                                                                     |