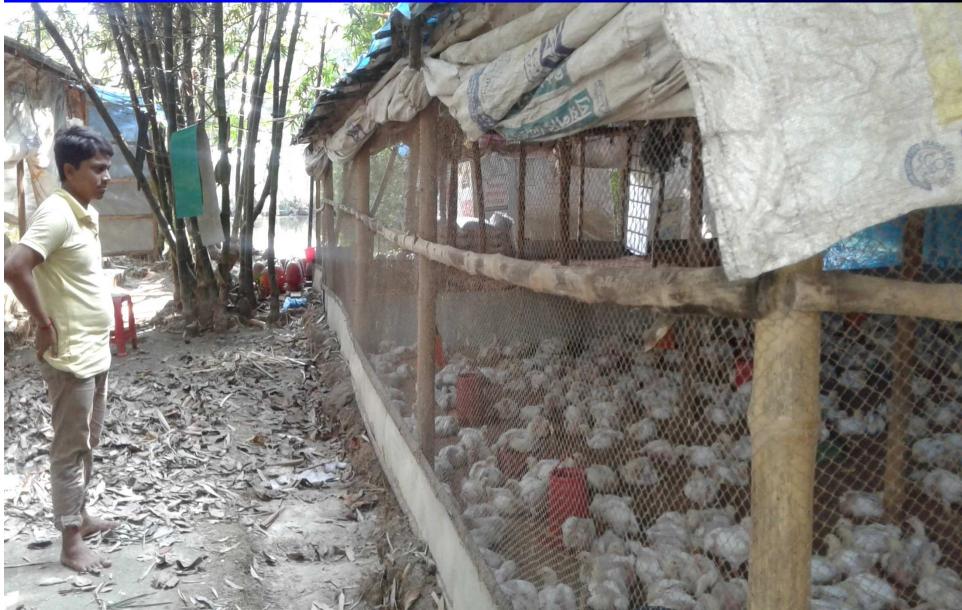

#### **PROPOSED BUSINESS Info.**

| Business Name                                                                                                                                                                                                                                     |   | Raton Poultry Farm                                                                                |
|---------------------------------------------------------------------------------------------------------------------------------------------------------------------------------------------------------------------------------------------------|---|---------------------------------------------------------------------------------------------------|
| Address/ Location                                                                                                                                                                                                                                 | : | Narayanpur, Dukhin Matlab, Chandpur.                                                              |
| Total Investment in BDT                                                                                                                                                                                                                           | : | 540000/=                                                                                          |
| Financing                                                                                                                                                                                                                                         | : | Self BDT 460,000(from existing business) - 85%<br>Required Investment BDT 80,000/= (as equity)15% |
| Present salary/drawings from business (estimates)                                                                                                                                                                                                 | : | 7,000                                                                                             |
| Proposed Salary                                                                                                                                                                                                                                   |   | 8,000                                                                                             |
| <ul> <li>i. Proposed Business % of<br/>present gross profit margin</li> <li>ii. Estimated % of proposed<br/>gross profit margin</li> <li>iii. Agreed grace period</li> <li>iv. In future risk mgt. plan (from<br/>fire, disaster etc.)</li> </ul> | : | 60%<br>60%<br>2 months<br>N/A                                                                     |