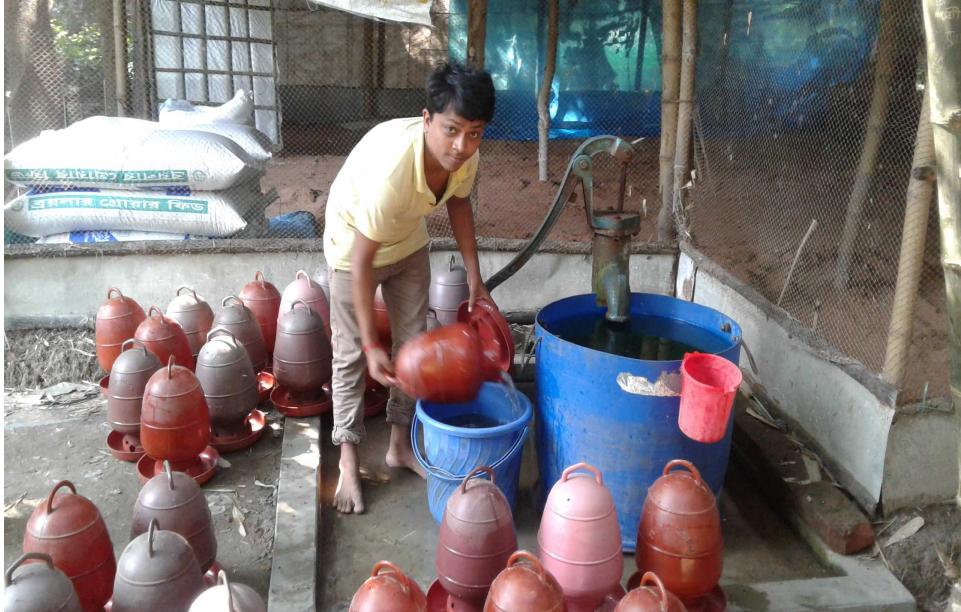

#### **PROPOSED BUSINESS Info.**

| Business Name                                                                                                                                                                                                                                     |   | Raton Poultry Farm                                                                                |
|---------------------------------------------------------------------------------------------------------------------------------------------------------------------------------------------------------------------------------------------------|---|---------------------------------------------------------------------------------------------------|
| Address/ Location                                                                                                                                                                                                                                 | : | Narayanpur, Dukhin Matlab, Chandpur.                                                              |
| Total Investment in BDT                                                                                                                                                                                                                           | : | 540000/=                                                                                          |
| Financing                                                                                                                                                                                                                                         | : | Self BDT 460,000(from existing business) - 85%<br>Required Investment BDT 80,000/= (as equity)15% |
| Present salary/drawings from business (estimates)                                                                                                                                                                                                 | : | 7,000                                                                                             |
| Proposed Salary                                                                                                                                                                                                                                   |   | 8,000                                                                                             |
| <ul> <li>i. Proposed Business % of<br/>present gross profit margin</li> <li>ii. Estimated % of proposed<br/>gross profit margin</li> <li>iii. Agreed grace period</li> <li>iv. In future risk mgt. plan (from<br/>fire, disaster etc.)</li> </ul> | : | 60%<br>60%<br>2 months<br>N/A                                                                     |

#### **PRESENT & PROPOSED INVESTMENT Breakdown**

| Particulars                                                                                                                     | Existing<br>Business (BDT)                   | Proposed<br>(BDT) | Total<br>(BDT) |
|---------------------------------------------------------------------------------------------------------------------------------|----------------------------------------------|-------------------|----------------|
| Investments in different categories:                                                                                            | (1)                                          | (2)               | (1+2)          |
| Present items:<br>Poultry shade(03)<br>Others Equipment<br>Present Goods Items (1500 *120)<br>Poultry feed +Medicine<br>Advance | 220,000<br>30,000<br>180,000<br>30,000<br>00 |                   | 4,60,000       |
| Proposed Items<br>Morgir Baccha<br>Poultry feed                                                                                 |                                              | 50,000<br>30,000  | 80,000         |
| Total Capital                                                                                                                   | 460000                                       | 80,000            | 540,000        |