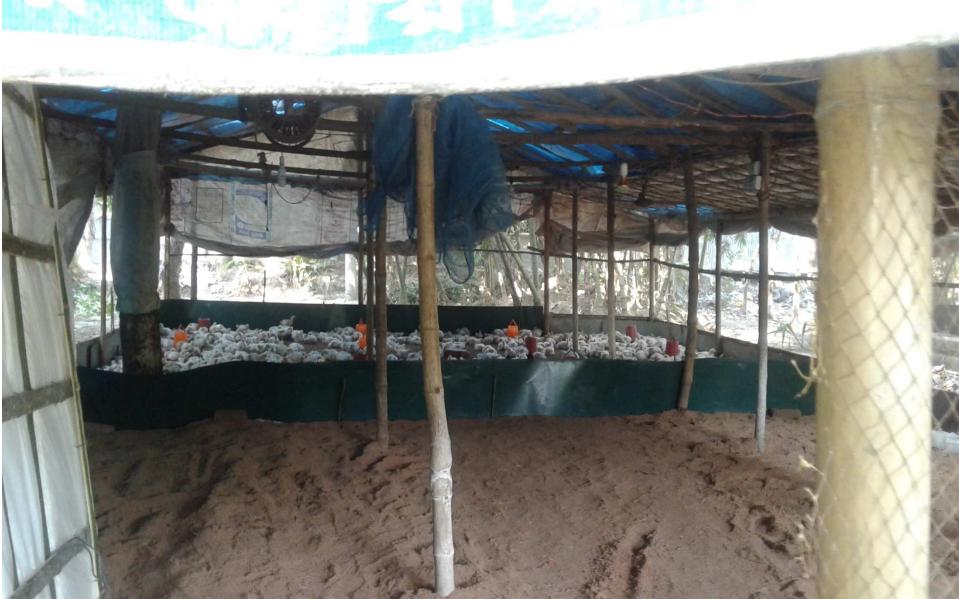

#### **PROPOSED BUSINESS Info.**

| Business Name                                                                                                                                                                                                                                     |   | Raton Poultry Farm                                                                                |
|---------------------------------------------------------------------------------------------------------------------------------------------------------------------------------------------------------------------------------------------------|---|---------------------------------------------------------------------------------------------------|
| Address/ Location                                                                                                                                                                                                                                 | : | Narayanpur, Dukhin Matlab, Chandpur.                                                              |
| Total Investment in BDT                                                                                                                                                                                                                           | : | 540000/=                                                                                          |
| Financing                                                                                                                                                                                                                                         | : | Self BDT 460,000(from existing business) - 85%<br>Required Investment BDT 80,000/= (as equity)15% |
| Present salary/drawings from business (estimates)                                                                                                                                                                                                 | : | 7,000                                                                                             |
| Proposed Salary                                                                                                                                                                                                                                   |   | 8,000                                                                                             |
| <ul> <li>i. Proposed Business % of<br/>present gross profit margin</li> <li>ii. Estimated % of proposed<br/>gross profit margin</li> <li>iii. Agreed grace period</li> <li>iv. In future risk mgt. plan (from<br/>fire, disaster etc.)</li> </ul> | : | 60%<br>60%<br>2 months<br>N/A                                                                     |