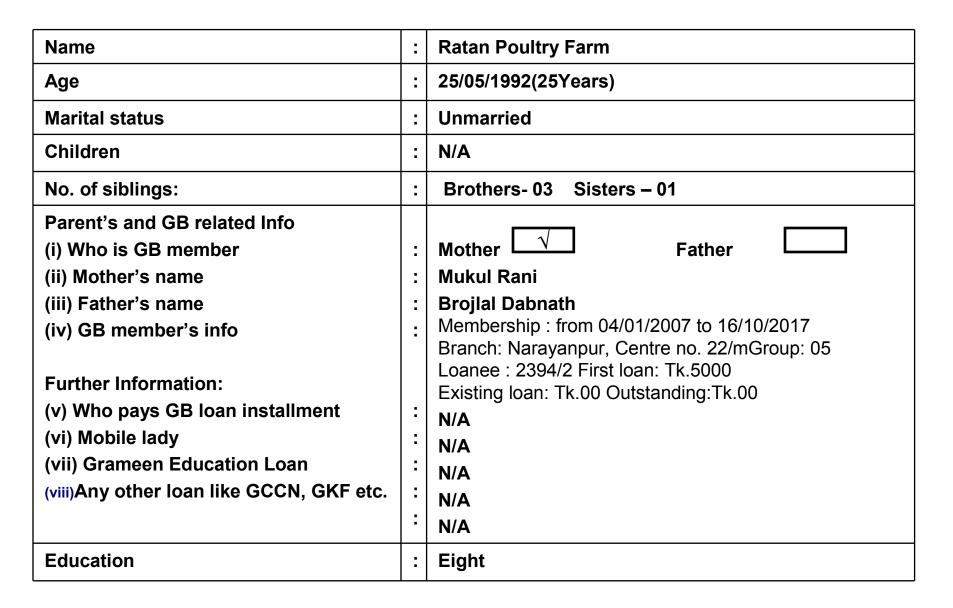

#### **BRIEF BIO OF THE PROPOSED NOBIN UDYOKTA**

| $\sim$ |  |
|--------|--|
|        |  |
|        |  |

| Present Occupation                         |   | Poultry Farm business.           |
|--------------------------------------------|---|----------------------------------|
| Trade License No-                          |   | 203                              |
| Business Experiences                       | : | 07Years                          |
| Other Own/Family<br>Sources of Income      | : | N/A                              |
| Other Own/Family<br>Sources of Liabilities | : | N/A                              |
| NU Contact info.                           |   | 01                               |
| NU Project<br>Source/Reference             | • | GT Matlab Unit Office, Chandpur. |

NU's Mother was a member of Grameen Bank (GB) from 04/01/2007 to 16/10/2017. At first she took Tk5000 from GB. She invested GB Loan in her husbands business. He repaired their own house and bought some cattle from the income of his business. They day by day improved their life standard by the GB loan.