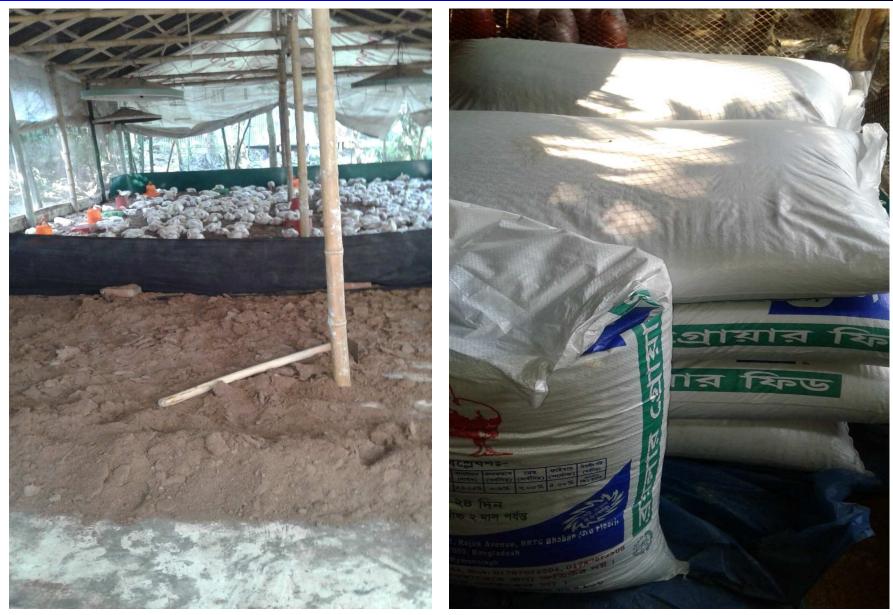

#### **PROPOSED BUSINESS Info.**

| Business Name                                                                                                                                                                                                                                     |   | Raton Poultry Farm                                                                                |
|---------------------------------------------------------------------------------------------------------------------------------------------------------------------------------------------------------------------------------------------------|---|---------------------------------------------------------------------------------------------------|
| Address/ Location                                                                                                                                                                                                                                 | : | Narayanpur, Dukhin Matlab, Chandpur.                                                              |
| Total Investment in BDT                                                                                                                                                                                                                           | : | 540000/=                                                                                          |
| Financing                                                                                                                                                                                                                                         | : | Self BDT 460,000(from existing business) - 85%<br>Required Investment BDT 80,000/= (as equity)15% |
| Present salary/drawings from business (estimates)                                                                                                                                                                                                 | : | 7,000                                                                                             |
| Proposed Salary                                                                                                                                                                                                                                   |   | 8,000                                                                                             |
| <ul> <li>i. Proposed Business % of<br/>present gross profit margin</li> <li>ii. Estimated % of proposed<br/>gross profit margin</li> <li>iii. Agreed grace period</li> <li>iv. In future risk mgt. plan (from<br/>fire, disaster etc.)</li> </ul> | : | 60%<br>60%<br>2 months<br>N/A                                                                     |

#### **PRESENT & PROPOSED INVESTMENT Breakdown**

| Particulars                                                                                                                     | Existing<br>Business (BDT)                   | Proposed<br>(BDT) | Total<br>(BDT) |
|---------------------------------------------------------------------------------------------------------------------------------|----------------------------------------------|-------------------|----------------|
| Investments in different categories:                                                                                            | (1)                                          | (2)               | (1+2)          |
| Present items:<br>Poultry shade(03)<br>Others Equipment<br>Present Goods Items (1500 *120)<br>Poultry feed +Medicine<br>Advance | 220,000<br>30,000<br>180,000<br>30,000<br>00 |                   | 4,60,000       |
| Proposed Items<br>Morgir Baccha<br>Poultry feed                                                                                 |                                              | 50,000<br>30,000  | 80,000         |
| Total Capital                                                                                                                   | 460000                                       | 80,000            | 540,000        |