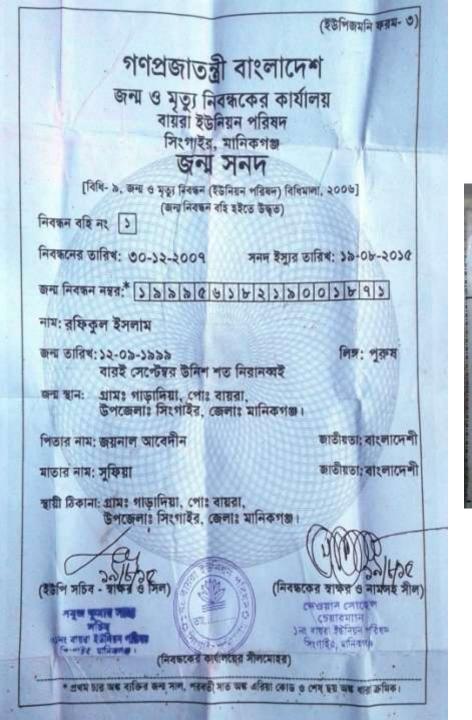

#### **BRIEF BIO OF THE PROPOSED NOBIN UDYOKTA**

| Name                                | - | Rafiqul Islam                                                                                                                                                   |
|-------------------------------------|---|-----------------------------------------------------------------------------------------------------------------------------------------------------------------|
| Age                                 |   | 12-09-1999 (18 years)                                                                                                                                           |
| Marital status                      |   | Unmarried                                                                                                                                                       |
| Children                            |   | N/A                                                                                                                                                             |
| No. of siblings:                    | : | N/A                                                                                                                                                             |
| Parent's and GB related Info        |   |                                                                                                                                                                 |
| (i) Who is GB member                | : | Mother $$ Father                                                                                                                                                |
| (ii) Mother's name                  | • | Sufia                                                                                                                                                           |
| (iii) Father's name                 | : | Joynal Abedin                                                                                                                                                   |
| (iv) GB member's info               | : | Branch: Baira, Centre # 53/m, Group no : 01<br>, Loanee no : 8097/2 , Member since: 1998-<br>2017, First Ioan: 10000, Existing Ioan: N/A .<br>Outstanding: N/A. |
| Further Information:                |   | Outstanding. N/A.                                                                                                                                               |
| (v) Who pays GB loan installment    | : | N/A                                                                                                                                                             |
| (vi) Mobile lady                    | : | N/A                                                                                                                                                             |
| (vii) Grameen Education Loan        | • | N/A                                                                                                                                                             |
| (viii)Any other loan like GCCN, GKF |   |                                                                                                                                                                 |
| (ix) Others                         |   |                                                                                                                                                                 |
| Education                           |   | Class-Five                                                                                                                                                      |