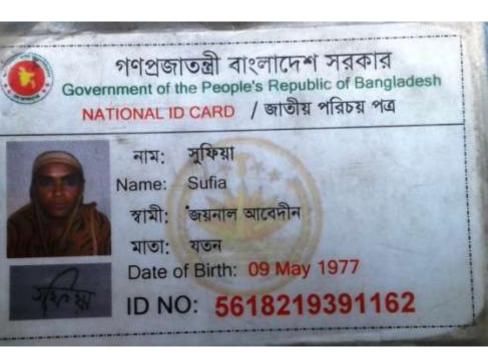

#### **BRIEF BIO OF THE PROPOSED NOBIN UDYOKTA**

| Name                                | - | Rafiqul Islam                                                                                                                                                   |
|-------------------------------------|---|-----------------------------------------------------------------------------------------------------------------------------------------------------------------|
| Age                                 |   | 12-09-1999 (18 years)                                                                                                                                           |
| Marital status                      |   | Unmarried                                                                                                                                                       |
| Children                            |   | N/A                                                                                                                                                             |
| No. of siblings:                    | : | N/A                                                                                                                                                             |
| Parent's and GB related Info        |   |                                                                                                                                                                 |
| (i) Who is GB member                | : | Mother $$ Father                                                                                                                                                |
| (ii) Mother's name                  | • | Sufia                                                                                                                                                           |
| (iii) Father's name                 | : | Joynal Abedin                                                                                                                                                   |
| (iv) GB member's info               | : | Branch: Baira, Centre # 53/m, Group no : 01<br>, Loanee no : 8097/2 , Member since: 1998-<br>2017, First Ioan: 10000, Existing Ioan: N/A .<br>Outstanding: N/A. |
| Further Information:                |   | Outstanding. N/A.                                                                                                                                               |
| (v) Who pays GB loan installment    | : | N/A                                                                                                                                                             |
| (vi) Mobile lady                    | : | N/A                                                                                                                                                             |
| (vii) Grameen Education Loan        | • | N/A                                                                                                                                                             |
| (viii)Any other loan like GCCN, GKF |   |                                                                                                                                                                 |
| (ix) Others                         |   |                                                                                                                                                                 |
| Education                           |   | Class-Five                                                                                                                                                      |

NU's mother has been a Member of Grameen Bank since 1998-2017 (19 years). At first She took 3000 taka from GB.NU's Father invested GB Loan in his Vegetable Cultivate .NU's mother gradually improved their living standard by using GB loan.