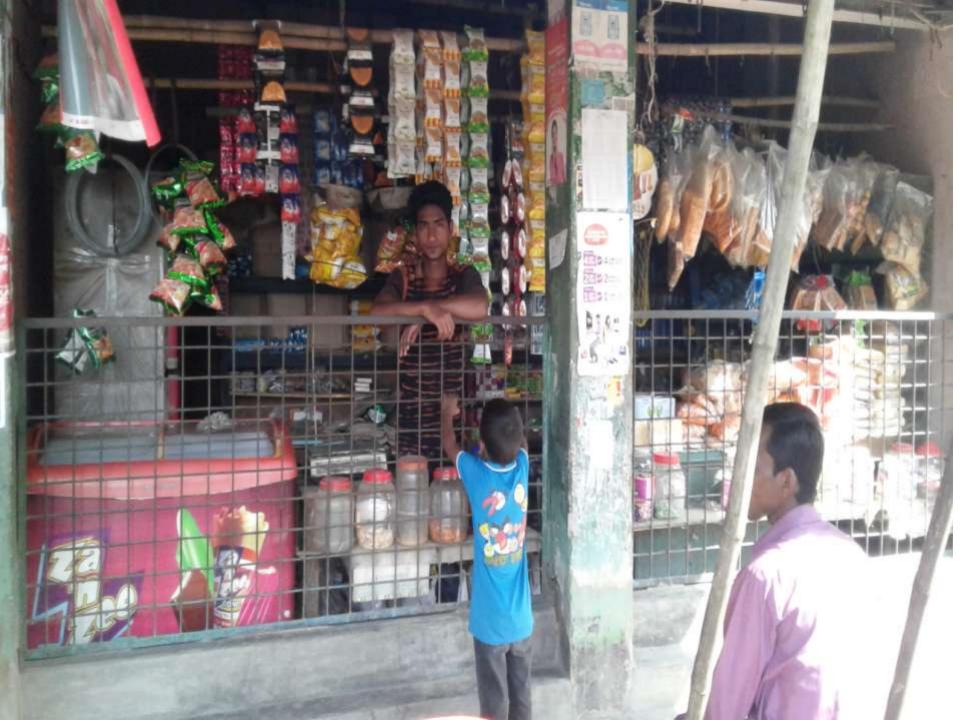

#### BRIEF BIO OF THE PROPOSED NOBIN UDYOKTA (CONT...)

| Present Occupation                      | : | Grocery shop    |
|-----------------------------------------|---|-----------------|
| Trade License No-                       |   | 300             |
| Business Experience                     | : | 04 years        |
| And Training Info                       | : |                 |
| Other Own/Family Sources<br>of Income   | : | Father (Farmer) |
| Other Own/Family Sources of Liabilities | : | N/A             |
| NU Contact Info                         |   | 01787-807322    |
| NU Project<br>Source/Reference          | : | GT Singair Unit |

## **PROPOSED NOBIN UDYOKTA BUSINESS INFO**

| Business Name                                                                        | : | Rafiqul Islam                                                                                        |
|--------------------------------------------------------------------------------------|---|------------------------------------------------------------------------------------------------------|
| Address/ Location                                                                    | : | Garadia, Singair, Manikgonj.                                                                         |
| Total Investment in BDT                                                              | - | 1,85,000/-                                                                                           |
| Financing                                                                            | : | Self BDT 1,45,000/- (from existing business) 79%<br>Required Investment BDT-40,000 /-(as equity) 21% |
| Present salary/drawings from business (estimates)                                    | : | 8000                                                                                                 |
| Proposed Salary                                                                      |   | 8000                                                                                                 |
| Proposed Business<br>(i) % of present gross<br>profit margin<br>(ii) Estimated % of  | : | 20%                                                                                                  |
| (ii) Estimated 70 of<br>proposed gross profit<br>margin<br>(iii) Agreed grace period |   | 20%<br>2 months                                                                                      |