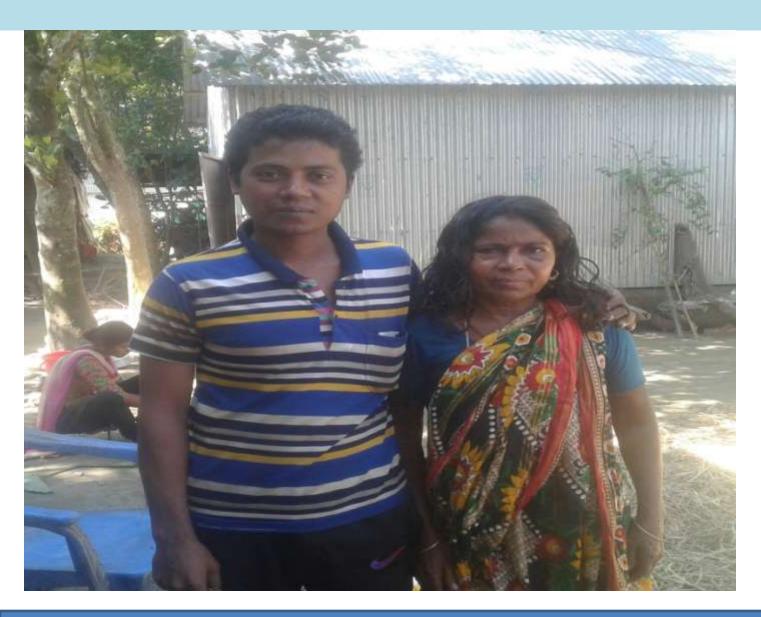

#### **BRIEF HISTORY OF GB LOAN UTILIZATION BY FAMILY**

NU's mother has been a member of Grameen Bank Since 2006. At first his mother took a loan amount of 2,000 BDT from Grameen Bank. She invested the money in son's business. At present, Nu's mother is not a GB Member. NU's mother gradually improved their life standard by using GB loan. Her son is now established in her respective field.