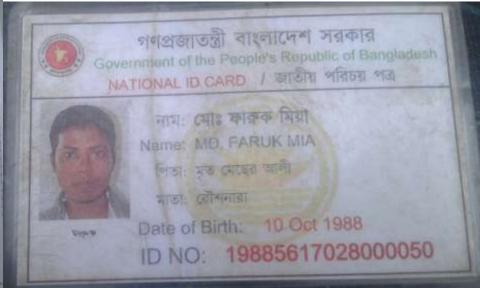

### BRIEF BIO OF THE PROPOSED NOBIN UDYOKTA

| Name                                                                                                                                                          | : | Md. Faruk Mia                                                                                                                                                                                                |
|---------------------------------------------------------------------------------------------------------------------------------------------------------------|---|--------------------------------------------------------------------------------------------------------------------------------------------------------------------------------------------------------------|
| Age                                                                                                                                                           | : | 03/01/1988 (29 Years )                                                                                                                                                                                       |
| Marital status                                                                                                                                                | : | Married                                                                                                                                                                                                      |
| Children                                                                                                                                                      | : | 01 Son,01Daughter                                                                                                                                                                                            |
| No. of siblings:                                                                                                                                              | : | 01 Brothers, 01 Sisters                                                                                                                                                                                      |
| Parent's and GB related Info  (i) Who is GB member  (ii) Mother's name  (iii) Father's name  (iv) GB member's info                                            |   | Mother Rusonara Late:Musor Mrida Member since: 2006 to 2016 Branch: Baliyati, Centre no.10, Group:02 Loanee No:N/A First loan: 2000/- Total Amount Received: Tk. 150,000 Last Loan: 20,000. Outstanding: N/A |
| Further Information:  (v) Who pays GB loan installment  (vi) Mobile lady  (vii) Grameen Education Loan  (viii) Any other loan like GCCN, GKF etc  (ix) Others | : | N/A<br>N/A<br>N/A<br>N/A                                                                                                                                                                                     |
| Education                                                                                                                                                     | : | Class Five                                                                                                                                                                                                   |