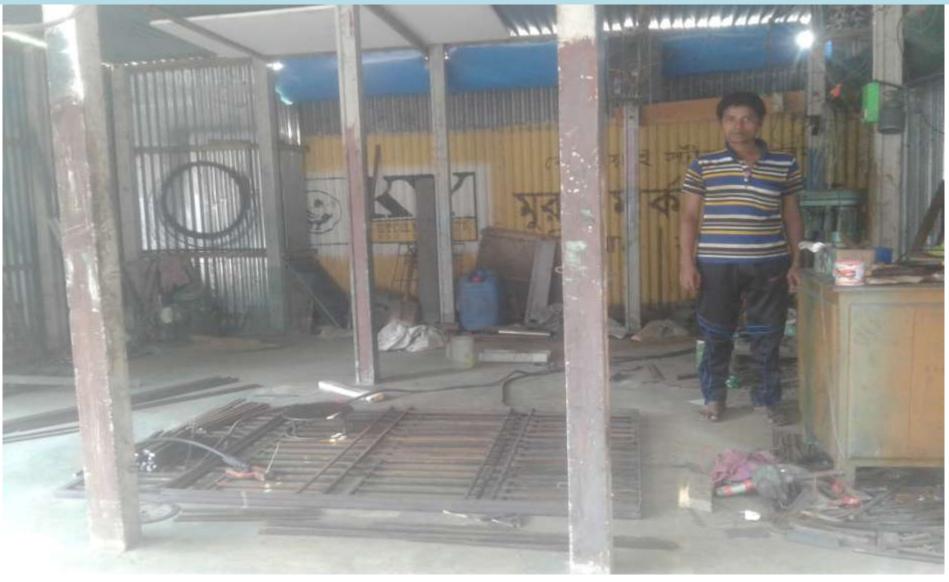

### **PROPOSED BUSINESS info**

| Business Name                                      | : | Abdulla still                                                                                       |
|----------------------------------------------------|---|-----------------------------------------------------------------------------------------------------|
| Address/ Location                                  | : | Gupalpur Bazar, Saturia, Manikgong.                                                                 |
| Total Investment in BDT                            | : | 3,10,000/-                                                                                          |
| Financing                                          | : | Self BDT : 240,000 (from existing business) -77% Required Investment BDT : 70,000 (as equity) -23 % |
| Present salary/drawings from business (estimates)  | : | BDT 6,000                                                                                           |
| Proposed Salary                                    |   | BDT 7,000                                                                                           |
| Proposed Business % of present gross profit margin | : | 15%                                                                                                 |
| Estimated % of proposed gross profit margin        | : | 15%                                                                                                 |
| iii. Agreed grace period                           | : | 2 months                                                                                            |

## **EXISTING BUSINESS OPERATION info**

| Particulars                          | Existing Business (BDT) |          |           |  |  |
|--------------------------------------|-------------------------|----------|-----------|--|--|
| Particulars                          | Daily                   | Monthly  | Yearly    |  |  |
| Sales (A)                            |                         | 1,80,000 | 21,60,000 |  |  |
| Less: Cost of Sale (B)               |                         | 1,53,000 | 18,36,000 |  |  |
| Profit (15%) (A-B)= [C]              |                         | 27,000   | 3,24,000  |  |  |
| Less: Operating Costs                |                         |          |           |  |  |
| Electricity bill                     |                         | 2,000    | 24,000    |  |  |
| Mobile Bill                          |                         | 300      | 9,000     |  |  |
| Entertainment                        |                         | 500      | 6000      |  |  |
| Present Salary (Self)                |                         | 6,000    | 84,000    |  |  |
| Employee's Salary (02)               |                         | 9,000    | 108,000   |  |  |
| Others                               |                         | 200      | 2,400     |  |  |
| Non Cash Item:                       |                         |          |           |  |  |
| Depreciation Expenses (1,12,000*15%) |                         | 1,400    | 16,800    |  |  |
| Total Operating Cost (D)             |                         | 19,400   | 2,32,800  |  |  |
| Net Profit (C-D):                    |                         | 7,600    | 91,200    |  |  |