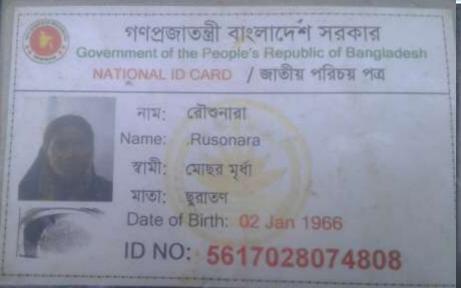

### BRIEF BIO OF THE PROPOSED NOBIN UDYOKTA

| Name                                                                                                                                                          | : | Md. Faruk Mia                                                                                                                                                                                                |
|---------------------------------------------------------------------------------------------------------------------------------------------------------------|---|--------------------------------------------------------------------------------------------------------------------------------------------------------------------------------------------------------------|
| Age                                                                                                                                                           | : | 03/01/1988 (29 Years )                                                                                                                                                                                       |
| Marital status                                                                                                                                                | : | Married                                                                                                                                                                                                      |
| Children                                                                                                                                                      | : | 01 Son,01Daughter                                                                                                                                                                                            |
| No. of siblings:                                                                                                                                              | : | 01 Brothers, 01 Sisters                                                                                                                                                                                      |
| Parent's and GB related Info  (i) Who is GB member  (ii) Mother's name  (iii) Father's name  (iv) GB member's info                                            |   | Mother Rusonara Late:Musor Mrida Member since: 2006 to 2016 Branch: Baliyati, Centre no.10, Group:02 Loanee No:N/A First loan: 2000/- Total Amount Received: Tk. 150,000 Last Loan: 20,000. Outstanding: N/A |
| Further Information:  (v) Who pays GB loan installment  (vi) Mobile lady  (vii) Grameen Education Loan  (viii) Any other loan like GCCN, GKF etc  (ix) Others | : | N/A<br>N/A<br>N/A<br>N/A                                                                                                                                                                                     |
| Education                                                                                                                                                     | : | Class Five                                                                                                                                                                                                   |

#### **BRIEF HISTORY OF GB LOAN UTILIZATION BY FAMILY**

NU's mother has been a member of Grameen Bank Since 2006. At first his mother took a loan amount of 2,000 BDT from Grameen Bank. She invested the money in son's business. At present, Nu's mother is not a GB Member. NU's mother gradually improved their life standard by using GB loan. Her son is now established in her respective field.