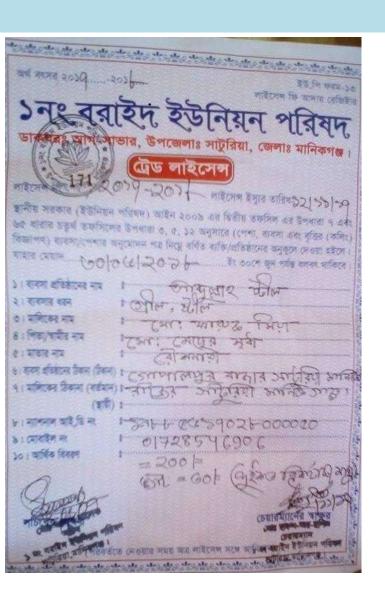

### BRIEF BIO OF THE PROPOSED NOBIN UDYOKTA

| Present Occupation                      |   | Business( <b>Engineering Workshop</b> ) |
|-----------------------------------------|---|-----------------------------------------|
| Trade License Number                    | - | 171                                     |
| Business Experiences                    |   | 010 Years                               |
| Other Own/Family Sources of Income      | : | Business                                |
| NU Contact Info                         |   | 01687404098                             |
| Other Own/Family Sources of Liabilities | : | N/A                                     |
| NU Project Source/Reference             | : | GT Dhamrai Unit Office, Dhaka           |