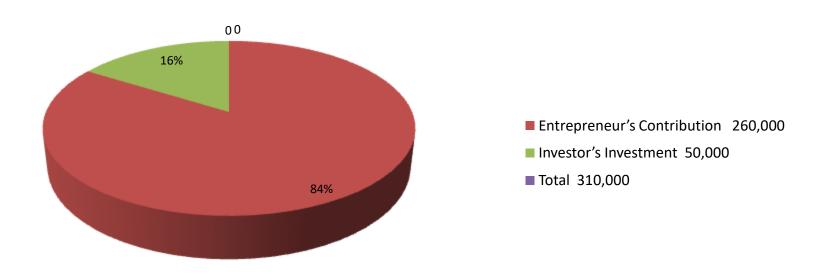

| Proposed Nobin Udyokta Business Info              |   |                                                                                                                                                                                                                                                                                                                                                                                          |  |  |  |
|---------------------------------------------------|---|------------------------------------------------------------------------------------------------------------------------------------------------------------------------------------------------------------------------------------------------------------------------------------------------------------------------------------------------------------------------------------------|--|--|--|
| Business Name                                     | : | M/S DHONIKUNDA DAIRY AND FISHARIJ                                                                                                                                                                                                                                                                                                                                                        |  |  |  |
| Location                                          | : | North Dhonikunda, Porshuram, Feni.                                                                                                                                                                                                                                                                                                                                                       |  |  |  |
| Total Investment in BDT                           | : | BDT 310,000/-                                                                                                                                                                                                                                                                                                                                                                            |  |  |  |
| Financing                                         | : | Self BDT 2,60,000 (from existing business) 84% Required Investment BDT,50,000 (as equity) 16%                                                                                                                                                                                                                                                                                            |  |  |  |
| Present salary/drawings from business (estimates) | : | BDT 5,000                                                                                                                                                                                                                                                                                                                                                                                |  |  |  |
| Proposed Salary                                   | : | BDT 5,000                                                                                                                                                                                                                                                                                                                                                                                |  |  |  |
| Size of shop                                      | : | 00 ft x 00 ft. = 000square ft                                                                                                                                                                                                                                                                                                                                                            |  |  |  |
| Security of the shop                              | : | 0000                                                                                                                                                                                                                                                                                                                                                                                     |  |  |  |
| Implementation                                    | : | <ul> <li>The business is planned to be scaled up by investment in existing goods like; cows, rui, katla, telapia, silvar, etc.</li> <li>Average 30% gain on sale.</li> <li>The business is operating by entrepreneur. Existing 0 employee.</li> <li>He is doing his business in rant place.</li> <li>Collects goods from Porshuram.</li> <li>Agreed grace period is 3 months.</li> </ul> |  |  |  |

| Investment Breakdown |          |            |          |      |            |          |                |
|----------------------|----------|------------|----------|------|------------|----------|----------------|
|                      | Proposed |            |          |      |            |          |                |
| Particulars          | Qty.     | Unit Price | Existing | Qty. | Unit Price | Proposed | Proposed Total |
| cow                  | 2        | 50,000     | 100,000  |      |            | 50,000   | 150,000        |
| cow small            | 2        | 30,000     | 60,000   |      |            | 0        | 60,000         |
| rui                  | 0        | 0          | 25,000   |      |            | 0        | 25,000         |
| katla                | 0        | 0          | 25,000   |      |            | 0        | 25,000         |
| telapia              | 0        | 0          | 25,000   |      |            | 0        | 25,000         |
| silver               | 0        | 0          | 25,000   |      |            | 0        | 25,000         |
| security             | 0        | 0          | 0        |      |            | 0        | 0              |
|                      |          |            | 0        |      |            | 0        | 0              |
|                      |          |            | 0        |      |            | 0        | 0              |
|                      |          |            | 0        |      |            | 0        | 0              |
| Total                | 4        | 80000      | 260,000  | 0    | 0          | 50,000   | 310,000        |