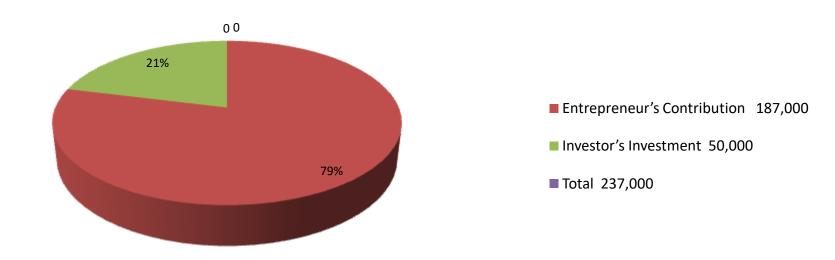

| Proposed Nobin Udyokta Business Info                    |   |                                                                                                                                                                                                                                                                                                                                                                                               |  |  |  |
|---------------------------------------------------------|---|-----------------------------------------------------------------------------------------------------------------------------------------------------------------------------------------------------------------------------------------------------------------------------------------------------------------------------------------------------------------------------------------------|--|--|--|
| Business Name                                           | : | MIZAN TAILORS                                                                                                                                                                                                                                                                                                                                                                                 |  |  |  |
| Location                                                | : | Maejbaria, Feni                                                                                                                                                                                                                                                                                                                                                                               |  |  |  |
| Total Investment in BDT                                 | : | BDT 237,000/-                                                                                                                                                                                                                                                                                                                                                                                 |  |  |  |
| Financing                                               | : | Self BDT 187,000/- (from existing business) 79%<br>Required Investment BDT 50,000/- (as equity) 21%                                                                                                                                                                                                                                                                                           |  |  |  |
| Present salary/drawings<br>from business<br>(estimates) | : | BDT 5,000                                                                                                                                                                                                                                                                                                                                                                                     |  |  |  |
| Proposed Salary                                         | : | BDT 5,000                                                                                                                                                                                                                                                                                                                                                                                     |  |  |  |
| Size of shop                                            | : | 22 ft x 11 ft= 242 square ft                                                                                                                                                                                                                                                                                                                                                                  |  |  |  |
| Security                                                | : | None                                                                                                                                                                                                                                                                                                                                                                                          |  |  |  |
| Implementation                                          | : | <ul> <li>The business is planned to be scaled up by investment in existing goods like; Pant piece, shirt piece, Three Pcs, garments Items, long cloth etc.</li> <li>Average 20% gain on sales.</li> <li>The shop is rented.</li> <li>The business is operating by entrepreneur. Existing 02 employee.</li> <li>Collects goods from Feni.</li> <li>Agreed grace period is 3 months.</li> </ul> |  |  |  |

### **Investment Breakdown**

|             | Ex    | isting     |         | Proposed |            |        |          |  |
|-------------|-------|------------|---------|----------|------------|--------|----------|--|
| Particulars | Qty.  | Unit Price | Amount  | Qty      | Unit Price | Amount | Proposed |  |
|             |       | 1          | (BDT)   |          |            | (BDT)  | Total    |  |
| Pant Pcs    | 30    | 500        | 15,000  | 20       | 500        | 10000  | 25,000   |  |
| Shirt Pcs   | 100   | 300        | 30,000  | 20       | 500        | 10,000 | 40,000   |  |
| Thaan Cloth | 2000  | 50         | 100,000 | 600      | 50         | 30,000 | 130,000  |  |
| Yarn        | 8000  | 3          | 24,000  | 0        | 0          | 0      | 24,000   |  |
| Sandle      | 100   | 80         | 8,000   | 0        | 0          | 0      | 8,000    |  |
| Others      | 1     | 10000      | 10,000  | 10       | 0          | 0      | 10,000   |  |
| Security    | 0     | 0          | 0       | 0        | 0          | 0      | 0        |  |
| Total       | 10231 | 10933      | 187,000 | 650      | 1050       | 50,000 | 237,000  |  |