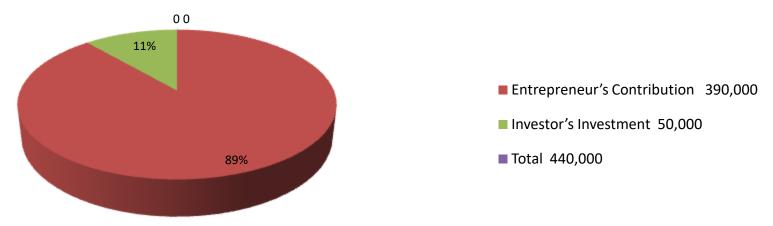

#### **Investment Breakdown**

|             |      | Proposed   |         |     |            |        |          |
|-------------|------|------------|---------|-----|------------|--------|----------|
| Particulars | Qty. | Unit Price | Amount  | Qty | Unit Price | Amount | Proposed |
|             |      |            | (BDT)   | 1   |            | (BDT)  | Total    |
| Shirt       | 200  | 200        | 40,000  | 100 | 200        | 20000  | 60,000   |
| Pant        | 200  | 300        | 60,000  | 100 | 300        | 30,000 | 90,000   |
| Three Pcs   | 100  | 300        | 30,000  | 0   | 0          | 0      | 30,000   |
| Sweater     | 300  | 300        | 90,000  | 0   | 0          | 0      | 90,000   |
| Combol      | 100  | 500        | 50,000  | 0   | 0          | 0      | 50,000   |
| Baby Items  | 1    | 50000      | 50,000  | 0   | 0          | 0      | 50,000   |
| Others      | 1    | 20000      | 20,000  | 1   | 0          | 0      | 20,000   |
| Security    | 1    | 50000      | 50,000  | 0   | 0          | 0      | 50,000   |
| Total       | 903  | 121600     | 390,000 | 201 | 500        | 50,000 | 440,000  |