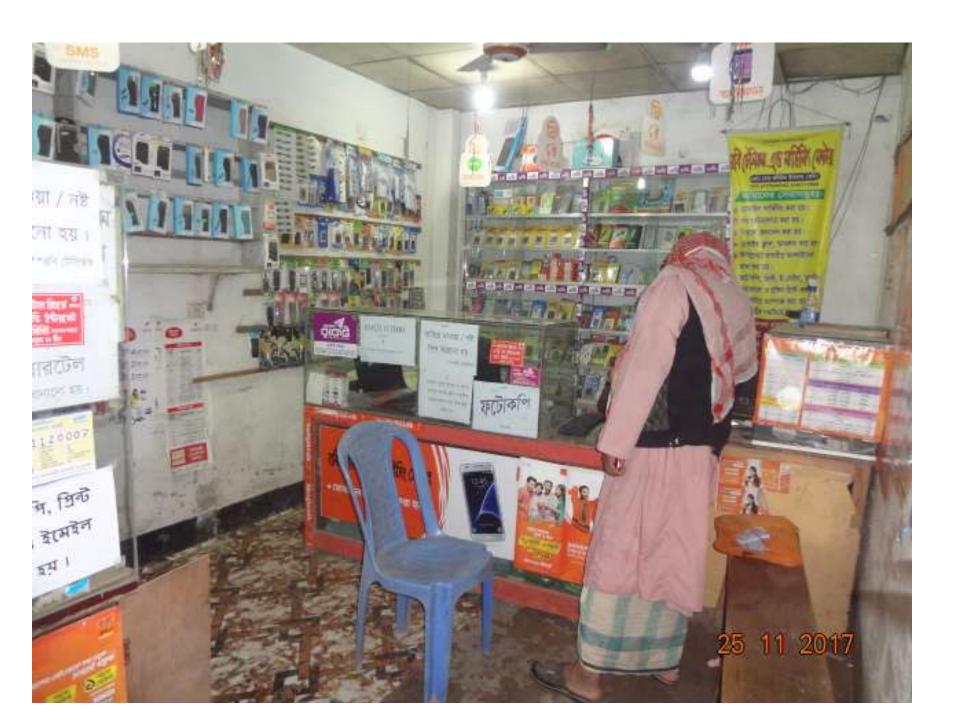

# Pictures

www.dakshirikhan.com

| क्रिसे माध्यम्भ ना        | 0 | ٥ | 3 | 8 6 6 6 |   |   |   |   |    |   | ীতুকুত ভারিখ |   |   | 100-976-007 |   |   |    |
|---------------------------|---|---|---|---------|---|---|---|---|----|---|--------------|---|---|-------------|---|---|----|
| त्यस्य महिलाम् परितरित का | 1 | 0 | 7 | ٩       | 4 | Ġ | 5 | 5 | 10 | Ø | ъ            | a | 0 | 3           | b | 0 | 10 |