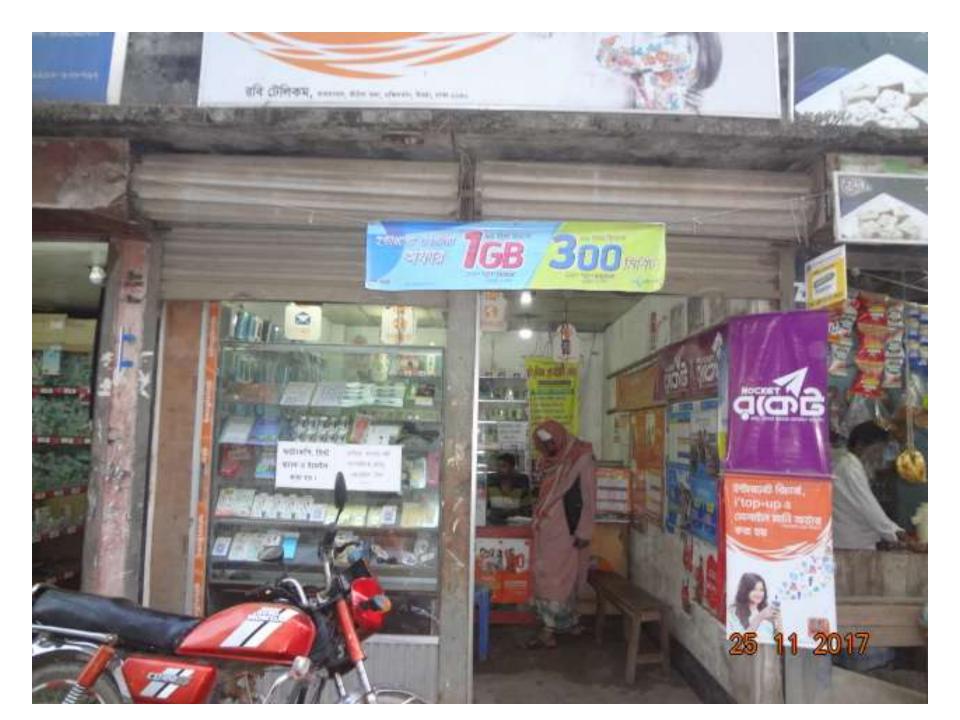

| Proposed Nobin Udyokta Business Info              |   |                                                                                                                                                                                                                                                                                                                                                                                 |  |  |  |  |  |  |
|---------------------------------------------------|---|---------------------------------------------------------------------------------------------------------------------------------------------------------------------------------------------------------------------------------------------------------------------------------------------------------------------------------------------------------------------------------|--|--|--|--|--|--|
| Business Name                                     | : | Robi Telecom And Servicing Center                                                                                                                                                                                                                                                                                                                                               |  |  |  |  |  |  |
| Location                                          | : | Faydabad, Kathaltola, Dakshinkhan, Dhaka                                                                                                                                                                                                                                                                                                                                        |  |  |  |  |  |  |
| Total Investment in BDT                           | : | BDT 210,000/-                                                                                                                                                                                                                                                                                                                                                                   |  |  |  |  |  |  |
| Financing                                         | : | Self BDT 150,000/- (from existing business) 71%                                                                                                                                                                                                                                                                                                                                 |  |  |  |  |  |  |
|                                                   |   | Required Investment BDT 60,000/- (as equity) 29%                                                                                                                                                                                                                                                                                                                                |  |  |  |  |  |  |
| Present salary/drawings from business (estimates) | : | BDT 5,000                                                                                                                                                                                                                                                                                                                                                                       |  |  |  |  |  |  |
| Proposed Salary                                   | : | BDT 5,000                                                                                                                                                                                                                                                                                                                                                                       |  |  |  |  |  |  |
| Size of shop                                      | : | 15 ft x 12 ft= 180 square ft                                                                                                                                                                                                                                                                                                                                                    |  |  |  |  |  |  |
| Security of the shop                              | : | BDT 16,000/-                                                                                                                                                                                                                                                                                                                                                                    |  |  |  |  |  |  |
| Implementation                                    | : | <ul> <li>The business is planned to be scaled up by investment in existing goods like; Mobile, Disply, Charger, Headphone Battery etc.</li> <li>Average 20 % gain on sales.</li> <li>The business is operating by entrepreneur. Existing No employee.</li> <li>The shop is rented.</li> <li>Collects goods from Gulisthan.</li> <li>Agreed grace period is 3 months.</li> </ul> |  |  |  |  |  |  |