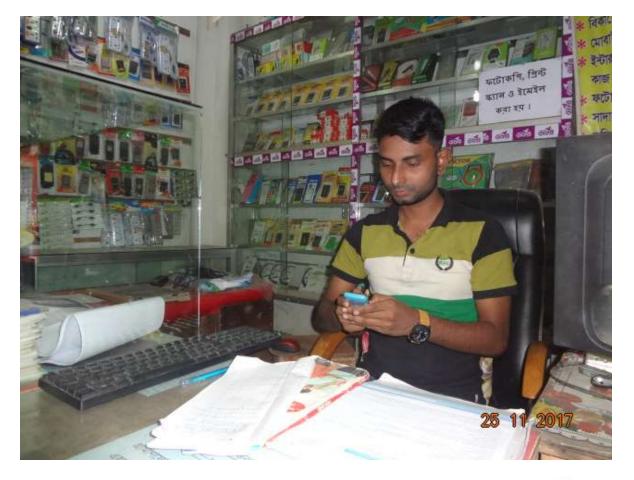

| Proposed Nobin Udyokta Business Info              |   |                                                                                                                                                                                                                                                                                                                                                                                 |  |  |  |  |  |  |
|---------------------------------------------------|---|---------------------------------------------------------------------------------------------------------------------------------------------------------------------------------------------------------------------------------------------------------------------------------------------------------------------------------------------------------------------------------|--|--|--|--|--|--|
| Business Name                                     | : | Robi Telecom And Servicing Center                                                                                                                                                                                                                                                                                                                                               |  |  |  |  |  |  |
| Location                                          | : | Faydabad, Kathaltola, Dakshinkhan, Dhaka                                                                                                                                                                                                                                                                                                                                        |  |  |  |  |  |  |
| Total Investment in BDT                           | : | BDT 210,000/-                                                                                                                                                                                                                                                                                                                                                                   |  |  |  |  |  |  |
| Financing                                         | : | Self BDT 150,000/- (from existing business) 71%                                                                                                                                                                                                                                                                                                                                 |  |  |  |  |  |  |
|                                                   |   | Required Investment BDT 60,000/- (as equity) 29%                                                                                                                                                                                                                                                                                                                                |  |  |  |  |  |  |
| Present salary/drawings from business (estimates) | : | BDT 5,000                                                                                                                                                                                                                                                                                                                                                                       |  |  |  |  |  |  |
| Proposed Salary                                   | : | BDT 5,000                                                                                                                                                                                                                                                                                                                                                                       |  |  |  |  |  |  |
| Size of shop                                      | : | 15 ft x 12 ft= 180 square ft                                                                                                                                                                                                                                                                                                                                                    |  |  |  |  |  |  |
| Security of the shop                              | : | BDT 16,000/-                                                                                                                                                                                                                                                                                                                                                                    |  |  |  |  |  |  |
| Implementation                                    | : | <ul> <li>The business is planned to be scaled up by investment in existing goods like; Mobile, Disply, Charger, Headphone Battery etc.</li> <li>Average 20 % gain on sales.</li> <li>The business is operating by entrepreneur. Existing No employee.</li> <li>The shop is rented.</li> <li>Collects goods from Gulisthan.</li> <li>Agreed grace period is 3 months.</li> </ul> |  |  |  |  |  |  |