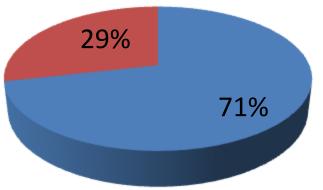

| Proposed Nobin Udyokta Business Info              |   |                                                                                                                                                                                                                                                                                                                                                                                 |  |  |  |  |  |  |
|---------------------------------------------------|---|---------------------------------------------------------------------------------------------------------------------------------------------------------------------------------------------------------------------------------------------------------------------------------------------------------------------------------------------------------------------------------|--|--|--|--|--|--|
| Business Name                                     | : | Robi Telecom And Servicing Center                                                                                                                                                                                                                                                                                                                                               |  |  |  |  |  |  |
| Location                                          | : | Faydabad, Kathaltola, Dakshinkhan, Dhaka                                                                                                                                                                                                                                                                                                                                        |  |  |  |  |  |  |
| Total Investment in BDT                           | : | BDT 210,000/-                                                                                                                                                                                                                                                                                                                                                                   |  |  |  |  |  |  |
| Financing                                         | : | Self BDT 150,000/- (from existing business) 71%                                                                                                                                                                                                                                                                                                                                 |  |  |  |  |  |  |
|                                                   |   | Required Investment BDT 60,000/- (as equity) 29%                                                                                                                                                                                                                                                                                                                                |  |  |  |  |  |  |
| Present salary/drawings from business (estimates) | : | BDT 5,000                                                                                                                                                                                                                                                                                                                                                                       |  |  |  |  |  |  |
| Proposed Salary                                   | : | BDT 5,000                                                                                                                                                                                                                                                                                                                                                                       |  |  |  |  |  |  |
| Size of shop                                      | : | 15 ft x 12 ft= 180 square ft                                                                                                                                                                                                                                                                                                                                                    |  |  |  |  |  |  |
| Security of the shop                              | : | BDT 16,000/-                                                                                                                                                                                                                                                                                                                                                                    |  |  |  |  |  |  |
| Implementation                                    | : | <ul> <li>The business is planned to be scaled up by investment in existing goods like; Mobile, Disply, Charger, Headphone Battery etc.</li> <li>Average 20 % gain on sales.</li> <li>The business is operating by entrepreneur. Existing No employee.</li> <li>The shop is rented.</li> <li>Collects goods from Gulisthan.</li> <li>Agreed grace period is 3 months.</li> </ul> |  |  |  |  |  |  |