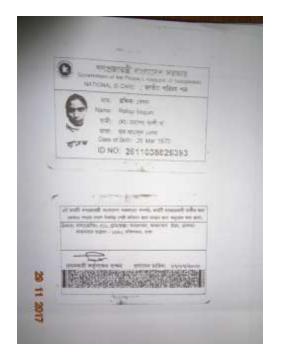

# Government of the People's Republic of Bangladesh National Board of Revenue

Taxpayer's Identification Number (TIN) Certificate

TIN: 440590708619

This is to Certify that MD. RABRUL ISLAM is a Registered Taxpayer of National Board of Revenue under the jurisdiction of Taxes Circle-181, Taxes Zone 09, Dhaka.

#### Texpeyer's Particulars:

1) Name : MD. RABIUL ISLAM

2) Father's Name: FARUK AHMED

3) Mother's Name: RAFIKA BEGUM

4 a) Current Address : FAIDABAD, Dakahinkhan, Dhaka, PO : 1230

4.b) Permanent Address: FAIDABAD, Dakshinkhan, Dhaka, PO: 1230

5) Previous TIN: Not Applicable

6) Status : Individual

Date: August 03, 2017