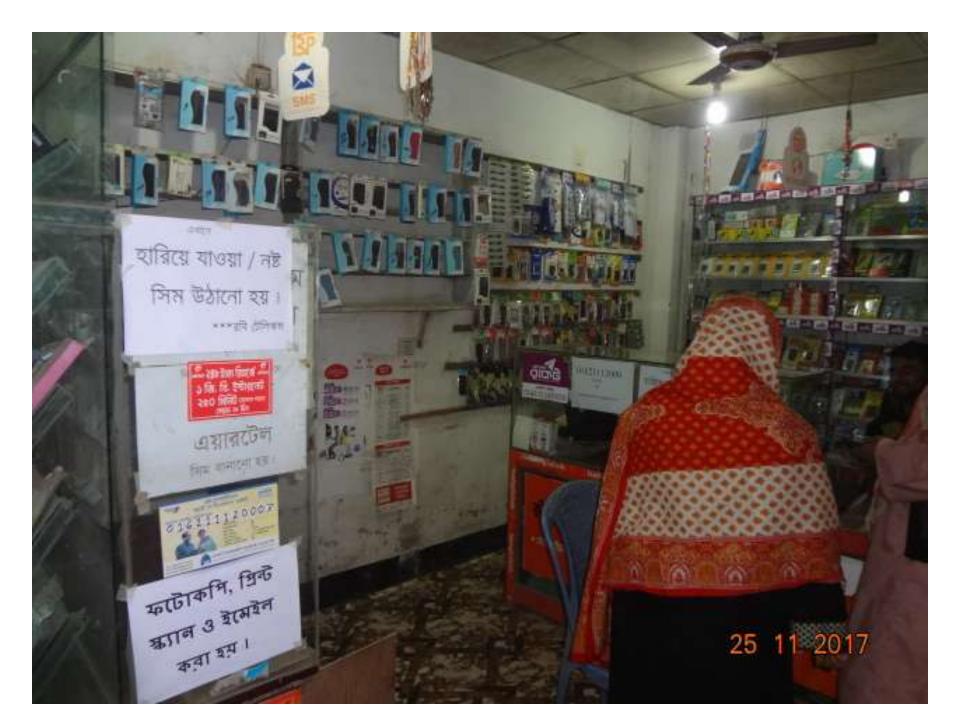

# Pictures

www.dakshirikhan.com

| क्रिसे माध्यम्भ ना        | 0 | ٥ | 3 | 8 6 6 6 |   |   |   |   |    |   | ীতুকুত ভারিখ |   |   | 100-976-007 |   |   |    |
|---------------------------|---|---|---|---------|---|---|---|---|----|---|--------------|---|---|-------------|---|---|----|
| त्यस्य महिलाम् परितरित का | 1 | 0 | 7 | ٩       | 4 | Ġ | 5 | 5 | 10 | Ø | ъ            | a | 0 | 3           | b | 0 | 10 |