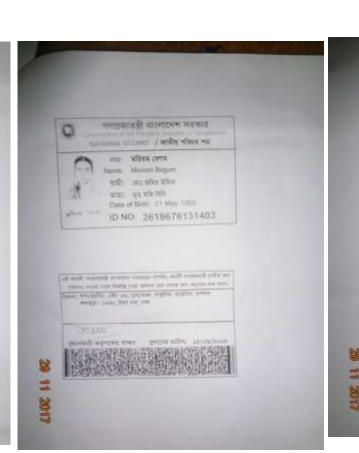

#### BRIEF HISTORY OF GB LOAN UTILIZATION BY HIS FAMILY

**Moriom Begum** joined Grameen Bank since 10 years ago. At first she took BDT 5,000 loan from Grameen Bank. She gradually took loan from GB. Utilize loan in business.