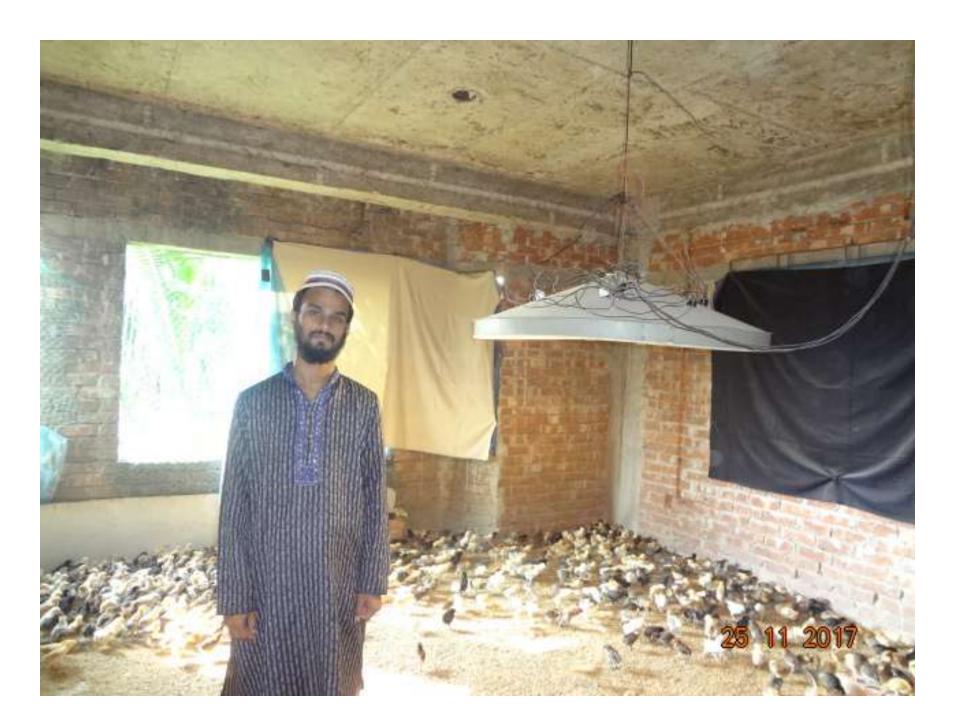

| Proposed Nobin Udyokta Business Info              |   |                                                                                                                                                                                                                                                                                                                                                       |  |
|---------------------------------------------------|---|-------------------------------------------------------------------------------------------------------------------------------------------------------------------------------------------------------------------------------------------------------------------------------------------------------------------------------------------------------|--|
| Business Name                                     | : | Palash Poltry Farm                                                                                                                                                                                                                                                                                                                                    |  |
| Location                                          | : | Vaturia, Kanchkura, Uttorkhan, Dhaka                                                                                                                                                                                                                                                                                                                  |  |
| Total Investment in BDT                           | : | BDT 200,000/-                                                                                                                                                                                                                                                                                                                                         |  |
| Financing                                         | : | Self BDT 120,000/- (from existing business) 60%                                                                                                                                                                                                                                                                                                       |  |
|                                                   |   | Required Investment BDT 80,000/- (as equity) 40 %                                                                                                                                                                                                                                                                                                     |  |
| Present salary/drawings from business (estimates) | : | BDT 5,000                                                                                                                                                                                                                                                                                                                                             |  |
| Proposed Salary                                   | : | BDT 5,000                                                                                                                                                                                                                                                                                                                                             |  |
| Size of shop                                      | : | 110 ft x 20 ft= 2200 square ft                                                                                                                                                                                                                                                                                                                        |  |
| Security of the shop                              | : | Self Home                                                                                                                                                                                                                                                                                                                                             |  |
| Implementation                                    | : | <ul> <li>The business is planned to be scaled up by investment in existing goods like; Sonali Hen etc.</li> <li>Average 20 % gain on sales.</li> <li>The business is operating by entrepreneur. Existing One employee.</li> <li>The shop is Owner .</li> <li>Collects goods from Gazipur ,Tongi.</li> <li>Agreed grace period is 3 months.</li> </ul> |  |