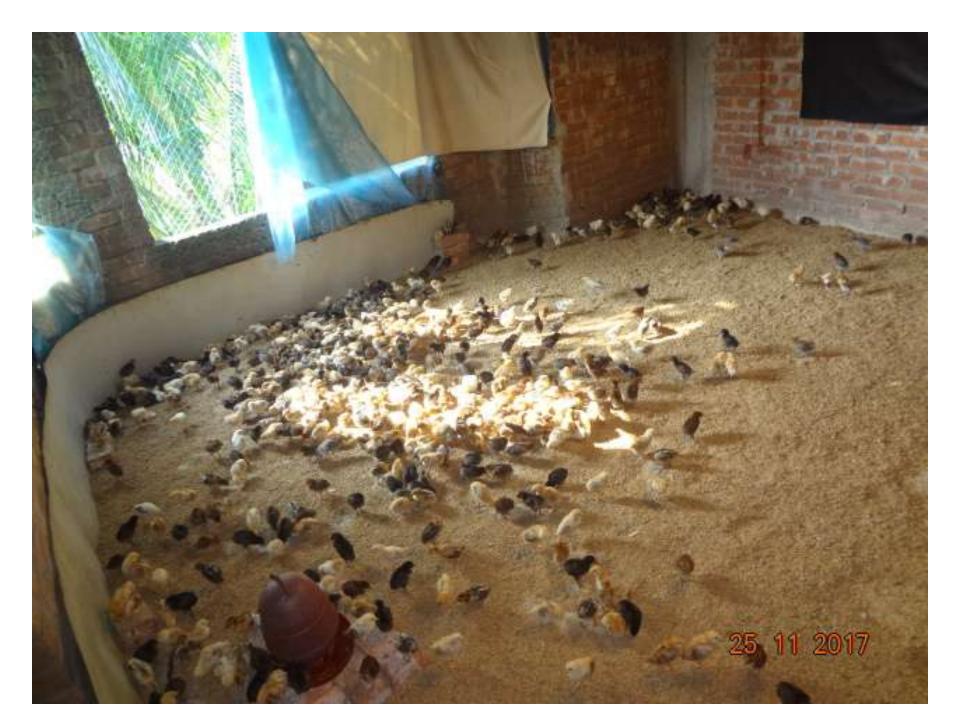

| Proposed Nobin Udyokta Business Info              |   |                                                                                                                                                                                                                                                                                                                                                       |  |
|---------------------------------------------------|---|-------------------------------------------------------------------------------------------------------------------------------------------------------------------------------------------------------------------------------------------------------------------------------------------------------------------------------------------------------|--|
| Business Name                                     | : | Palash Poltry Farm                                                                                                                                                                                                                                                                                                                                    |  |
| Location                                          | : | Vaturia, Kanchkura, Uttorkhan, Dhaka                                                                                                                                                                                                                                                                                                                  |  |
| Total Investment in BDT                           | : | BDT 200,000/-                                                                                                                                                                                                                                                                                                                                         |  |
| Financing                                         | : | Self BDT 120,000/- (from existing business) 60%                                                                                                                                                                                                                                                                                                       |  |
|                                                   |   | Required Investment BDT 80,000/- (as equity) 40 %                                                                                                                                                                                                                                                                                                     |  |
| Present salary/drawings from business (estimates) | : | BDT 5,000                                                                                                                                                                                                                                                                                                                                             |  |
| Proposed Salary                                   | : | BDT 5,000                                                                                                                                                                                                                                                                                                                                             |  |
| Size of shop                                      | : | 110 ft x 20 ft= 2200 square ft                                                                                                                                                                                                                                                                                                                        |  |
| Security of the shop                              | : | Self Home                                                                                                                                                                                                                                                                                                                                             |  |
| Implementation                                    | : | <ul> <li>The business is planned to be scaled up by investment in existing goods like; Sonali Hen etc.</li> <li>Average 20 % gain on sales.</li> <li>The business is operating by entrepreneur. Existing One employee.</li> <li>The shop is Owner .</li> <li>Collects goods from Gazipur ,Tongi.</li> <li>Agreed grace period is 3 months.</li> </ul> |  |

| Investment Breakdown |          |       |            |             |          |       |            |          |
|----------------------|----------|-------|------------|-------------|----------|-------|------------|----------|
| Doutieulous          | Existing |       |            | Particulars | Proposed |       |            | Proposed |
| Particulars          | Quantity | Price | Unit Price |             | Quantity | Price | Unit Price | Total    |
| Sonali Hen           | 3500     | 25    | 87500      | Sonali Hen  | 1000     | 25    | 25,000     | 112,500  |
| Pigeon               | 60       | 300   | 18000      | Poltry Hen  |          |       | 10,000     | 28,000   |
|                      | 0        | 0     | 0          | Pigeon      | 40       | 300   | 12,000     | 12,000   |
|                      | 0        | 0     | 0          | Hen Food    | 10       | 1200  | 12,000     | 12,000   |
|                      | 0        | 0     | 0          | Pigeon Food | 30       | 80    | 2,400      | 2,400    |
|                      | 0        | 0     | 0          |             | 0        | 0     | 0          | 0        |
| Others               |          |       | 14500      | Others      |          |       | 18,600     | 33,100   |
| Total                |          |       | 120,000    |             |          |       | 80,000     | 200,000  |