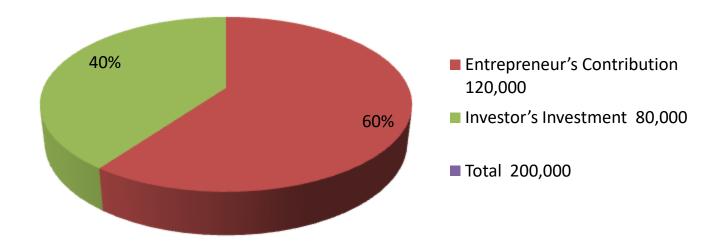

| Proposed Nobin Udyokta Business Info              |   |                                                                                                                                                                                                                                                                                                                                                       |  |
|---------------------------------------------------|---|-------------------------------------------------------------------------------------------------------------------------------------------------------------------------------------------------------------------------------------------------------------------------------------------------------------------------------------------------------|--|
| Business Name                                     | : | Palash Poltry Farm                                                                                                                                                                                                                                                                                                                                    |  |
| Location                                          | : | Vaturia, Kanchkura, Uttorkhan, Dhaka                                                                                                                                                                                                                                                                                                                  |  |
| Total Investment in BDT                           | : | BDT 200,000/-                                                                                                                                                                                                                                                                                                                                         |  |
| Financing                                         | : | Self BDT 120,000/- (from existing business) 60%                                                                                                                                                                                                                                                                                                       |  |
|                                                   |   | Required Investment BDT 80,000/- (as equity) 40 %                                                                                                                                                                                                                                                                                                     |  |
| Present salary/drawings from business (estimates) | : | BDT 5,000                                                                                                                                                                                                                                                                                                                                             |  |
| Proposed Salary                                   | : | BDT 5,000                                                                                                                                                                                                                                                                                                                                             |  |
| Size of shop                                      | : | 110 ft x 20 ft= 2200 square ft                                                                                                                                                                                                                                                                                                                        |  |
| Security of the shop                              | : | Self Home                                                                                                                                                                                                                                                                                                                                             |  |
| Implementation                                    | : | <ul> <li>The business is planned to be scaled up by investment in existing goods like; Sonali Hen etc.</li> <li>Average 20 % gain on sales.</li> <li>The business is operating by entrepreneur. Existing One employee.</li> <li>The shop is Owner .</li> <li>Collects goods from Gazipur ,Tongi.</li> <li>Agreed grace period is 3 months.</li> </ul> |  |