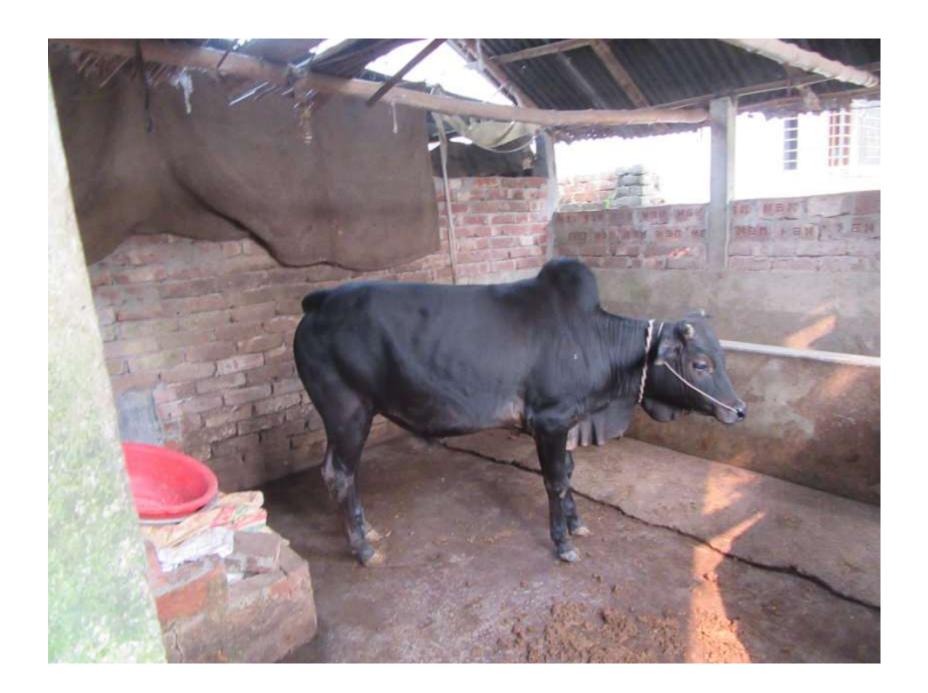

| Propose | ed | Nobin | Udyokta | <b>Business Info</b> |
|---------|----|-------|---------|----------------------|
|         |    |       |         |                      |

| 1 Toposed Hobini Odyokta Basiness inio            |   |                                                                                                                                                                                                                                                  |  |  |  |
|---------------------------------------------------|---|--------------------------------------------------------------------------------------------------------------------------------------------------------------------------------------------------------------------------------------------------|--|--|--|
| Business Name                                     | : | TANVIR DAIRY FARM                                                                                                                                                                                                                                |  |  |  |
| Location                                          | : | Tekmanikpur                                                                                                                                                                                                                                      |  |  |  |
| Total Investment in BDT                           | : | BDT 480,000/-                                                                                                                                                                                                                                    |  |  |  |
| Financing                                         | : | Self BDT 400,000/-(from existing business) 83% Required Investment BDT 80,000/-(as equity) 17%                                                                                                                                                   |  |  |  |
| Present salary/drawings from business (estimates) | : | BDT 5,000/-                                                                                                                                                                                                                                      |  |  |  |
| Proposed Salary                                   | : | BDT 5,000/-                                                                                                                                                                                                                                      |  |  |  |
| Size of shop                                      | : | 12 ft x 10ft=120 square ft                                                                                                                                                                                                                       |  |  |  |
| Implementation                                    | : | <ul> <li>The business is planned to be scaled up by investment in cow rearing</li> <li>The business is operating by entrepreneur. Existing 0 employee.</li> <li>Collects cows from Kaliganj</li> <li>Agreed grace period is 3 months.</li> </ul> |  |  |  |

| Investment Breakdown |        |            |                 |      |        |                 |                |  |
|----------------------|--------|------------|-----------------|------|--------|-----------------|----------------|--|
|                      | Existi | ng         | Proposed        |      |        |                 |                |  |
| Particulars          | Qty.   | Unit Price | Amount<br>(BDT) | Qty. |        | Amount<br>(BDT) | Proposed Total |  |
| Cow                  | 5      | 80,000     | 400,000         | 1    | 80,000 | 80,000          | 480,000        |  |
|                      |        |            | 400,000         |      |        | 80,000          | 480000         |  |