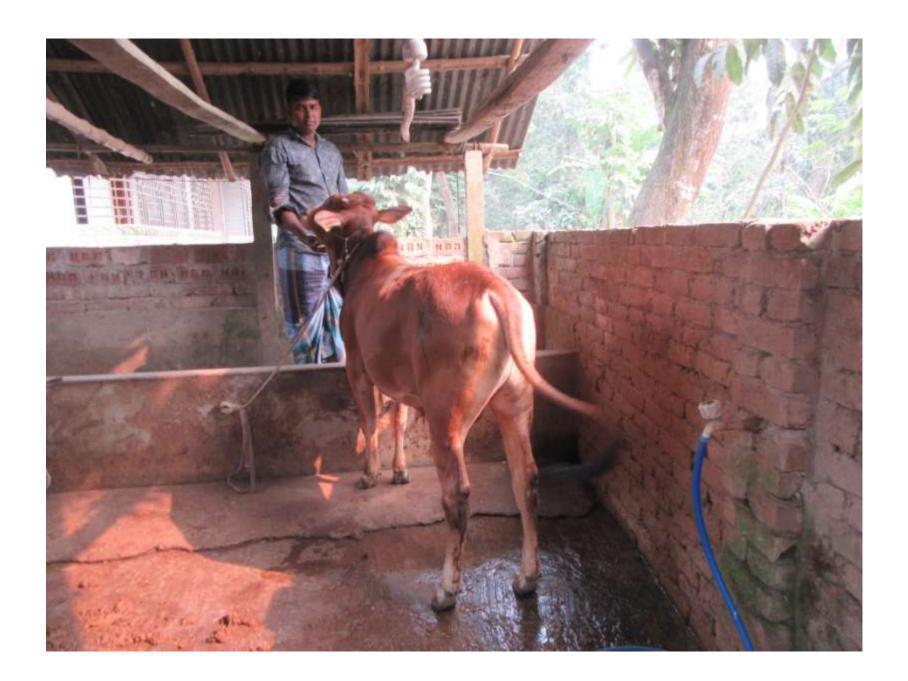

| Propose | ed | Nobin | Udyokta | <b>Business Info</b> |
|---------|----|-------|---------|----------------------|
|         |    |       |         |                      |

| 1 Toposed Hobini Odyokta Basiness inio            |   |                                                                                                                                                                                                                                                  |  |  |  |
|---------------------------------------------------|---|--------------------------------------------------------------------------------------------------------------------------------------------------------------------------------------------------------------------------------------------------|--|--|--|
| Business Name                                     | : | TANVIR DAIRY FARM                                                                                                                                                                                                                                |  |  |  |
| Location                                          | : | Tekmanikpur                                                                                                                                                                                                                                      |  |  |  |
| Total Investment in BDT                           | : | BDT 480,000/-                                                                                                                                                                                                                                    |  |  |  |
| Financing                                         | : | Self BDT 400,000/-(from existing business) 83% Required Investment BDT 80,000/-(as equity) 17%                                                                                                                                                   |  |  |  |
| Present salary/drawings from business (estimates) | : | BDT 5,000/-                                                                                                                                                                                                                                      |  |  |  |
| Proposed Salary                                   | : | BDT 5,000/-                                                                                                                                                                                                                                      |  |  |  |
| Size of shop                                      | : | 12 ft x 10ft=120 square ft                                                                                                                                                                                                                       |  |  |  |
| Implementation                                    | : | <ul> <li>The business is planned to be scaled up by investment in cow rearing</li> <li>The business is operating by entrepreneur. Existing 0 employee.</li> <li>Collects cows from Kaliganj</li> <li>Agreed grace period is 3 months.</li> </ul> |  |  |  |

| Investment Breakdown |        |            |                 |      |        |                 |                |  |
|----------------------|--------|------------|-----------------|------|--------|-----------------|----------------|--|
|                      | Existi | ng         | Proposed        |      |        |                 |                |  |
| Particulars          | Qty.   | Unit Price | Amount<br>(BDT) | Qty. |        | Amount<br>(BDT) | Proposed Total |  |
| Cow                  | 5      | 80,000     | 400,000         | 1    | 80,000 | 80,000          | 480,000        |  |
|                      |        |            | 400,000         |      |        | 80,000          | 480000         |  |