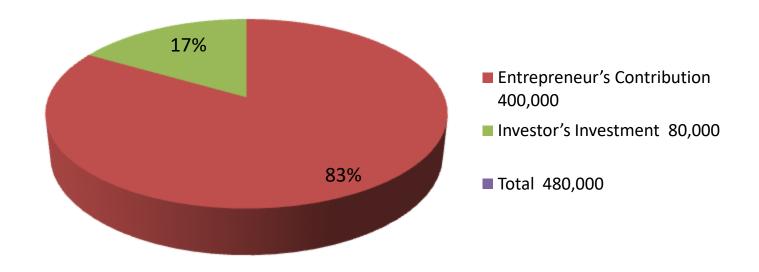

| Investment Breakdown |        |            |                 |      |        |                 |                |  |
|----------------------|--------|------------|-----------------|------|--------|-----------------|----------------|--|
|                      | Existi | ng         | Proposed        |      |        |                 |                |  |
| Particulars          | Qty.   | Unit Price | Amount<br>(BDT) | Qty. |        | Amount<br>(BDT) | Proposed Total |  |
| Cow                  | 5      | 80,000     | 400,000         | 1    | 80,000 | 80,000          | 480,000        |  |
|                      |        |            | 400,000         |      |        | 80,000          | 480000         |  |