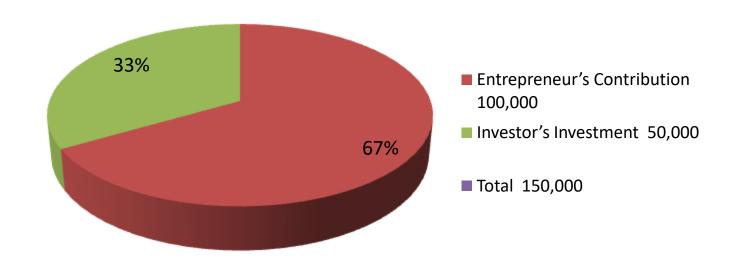

| Proposed Nobin Udyokta Business Info              |   |                                                                                                                                                                                                                                                                 |  |  |  |
|---------------------------------------------------|---|-----------------------------------------------------------------------------------------------------------------------------------------------------------------------------------------------------------------------------------------------------------------|--|--|--|
| Business Name                                     | : | ASADUJJAMAN DAIRY FARM                                                                                                                                                                                                                                          |  |  |  |
| Location                                          | : | Bagdi                                                                                                                                                                                                                                                           |  |  |  |
| Total Investment in BDT                           | : | BDT 150,000/-                                                                                                                                                                                                                                                   |  |  |  |
| Financing                                         | : | Self BDT 100,000/-(from existing business) 67% Required Investment BDT 50,000/-(as equity) 33%                                                                                                                                                                  |  |  |  |
| Present salary/drawings from business (estimates) | • | BDT 5,000/-                                                                                                                                                                                                                                                     |  |  |  |
| Proposed Salary                                   | : | BDT 5,000/-                                                                                                                                                                                                                                                     |  |  |  |
| Size of shop                                      | : | 10 ft x 10ft=100 square ft                                                                                                                                                                                                                                      |  |  |  |
| Implementation                                    | : | <ul> <li>The business is planned to be scaled up by investment in existing goods like; 2 cows.</li> <li>The business is operating by entrepreneur. Existing 0 employee.</li> <li>Collects cows from Nagori</li> <li>Agreed grace period is 3 months.</li> </ul> |  |  |  |

| Investment Breakdown |          |            |                 |     |        |                 |                |
|----------------------|----------|------------|-----------------|-----|--------|-----------------|----------------|
|                      | Proposed |            |                 |     |        |                 |                |
| Particulars          | Qty.     | Unit Price | Amount<br>(BDT) | ` ' |        | Amount<br>(BDT) | Proposed Total |
| Cow                  | 2        | 50,000     | 100,000         | 1   | 50,000 | 50,000          | 150,000        |
|                      |          |            | 100,000         |     |        | 50,000          | 150,000        |