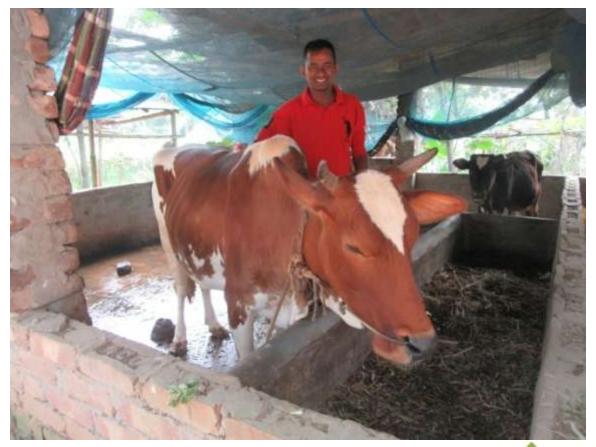

#### **Proposed NU Business Name: ASADUJJAMAN DAIRY FARM**



Project identification and prepared by: Ashraful Alam Kaliganj Unit, Gazipur.

Project verified by: MD. Siddikur Rahman



| Brief Bio of The Proposed Nobin Udyokta                                                                                                         |       |                                                                                                                                                                                    |  |  |  |
|-------------------------------------------------------------------------------------------------------------------------------------------------|-------|------------------------------------------------------------------------------------------------------------------------------------------------------------------------------